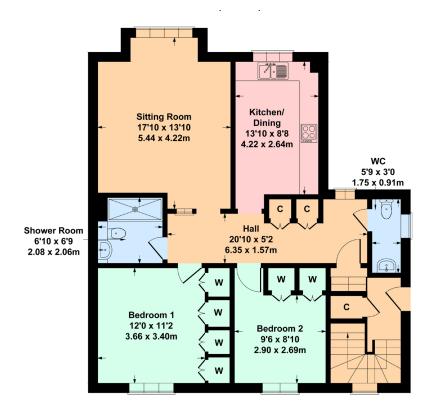

### 6 Canberra Court, Braidpark Drive, Giffnock, G46 6NS

#### Approximate gross internal area 953 sq ft - 89 sq m

#### SKETCH PLAN FOR ILLUSTRATIVE PURPOSES ONLY

All measurements walls, doors, windows, fittings and appliances, their sizes and locations, are approximate only. They cannot be regarded as being a representation by the seller, nor their agent.