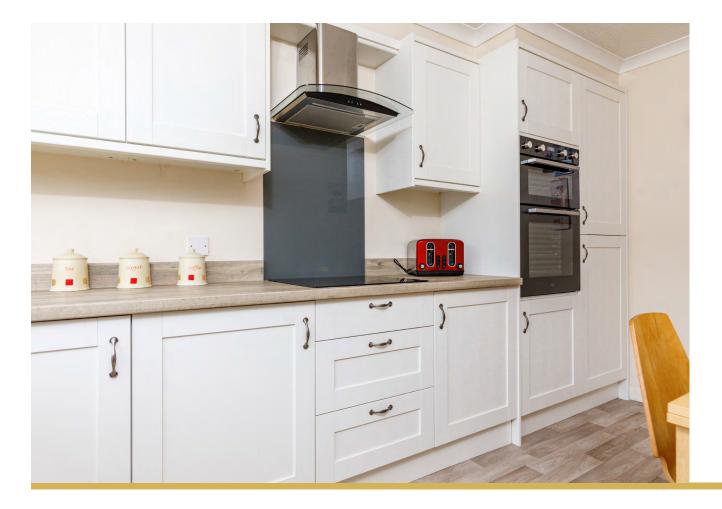

The apartment has recently been upgraded by the present owners offers flexible accommodation comprising:

Entered via a main door with staircase to upper accommodation. Reception hallway with good storage. Bright and spacious bay window sitting room. Well appointed refitted dining kitchen with a full complement of wall mounted and floor standing units. Two bedrooms, both with fitted wardrobes and are of double proportions. The shower room, recently replaced with three piece suite, completes the accommodation.

The property is further complemented by updated electric central heating, double glazed windows, loft storage and a security entrance system. Well kept communal gardens. Allocated residents parking space and additional lock-up single garage.