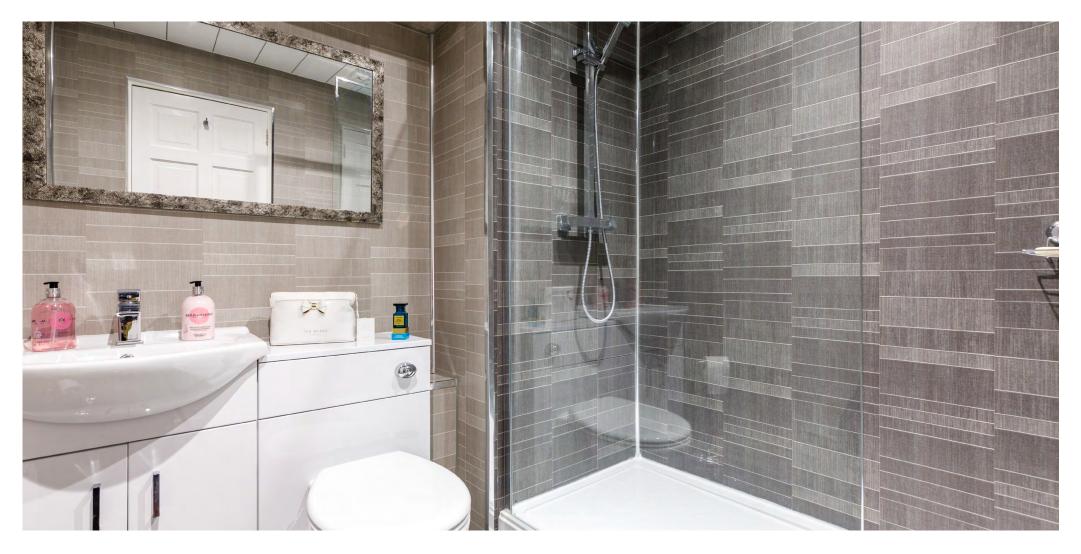

The apartment has recently been upgraded by the present owners offers flexible accommodation comprising:

Entered via a main door with staircase to upper accommodation. Reception hallway with good storage. Bright and spacious bay window sitting room. Well appointed refitted dining kitchen with a full complement of wall mounted and floor standing units. Two bedrooms, both with fitted wardrobes and are of double proportions. The shower room, recently replaced with three piece suite, completes the accommodation.