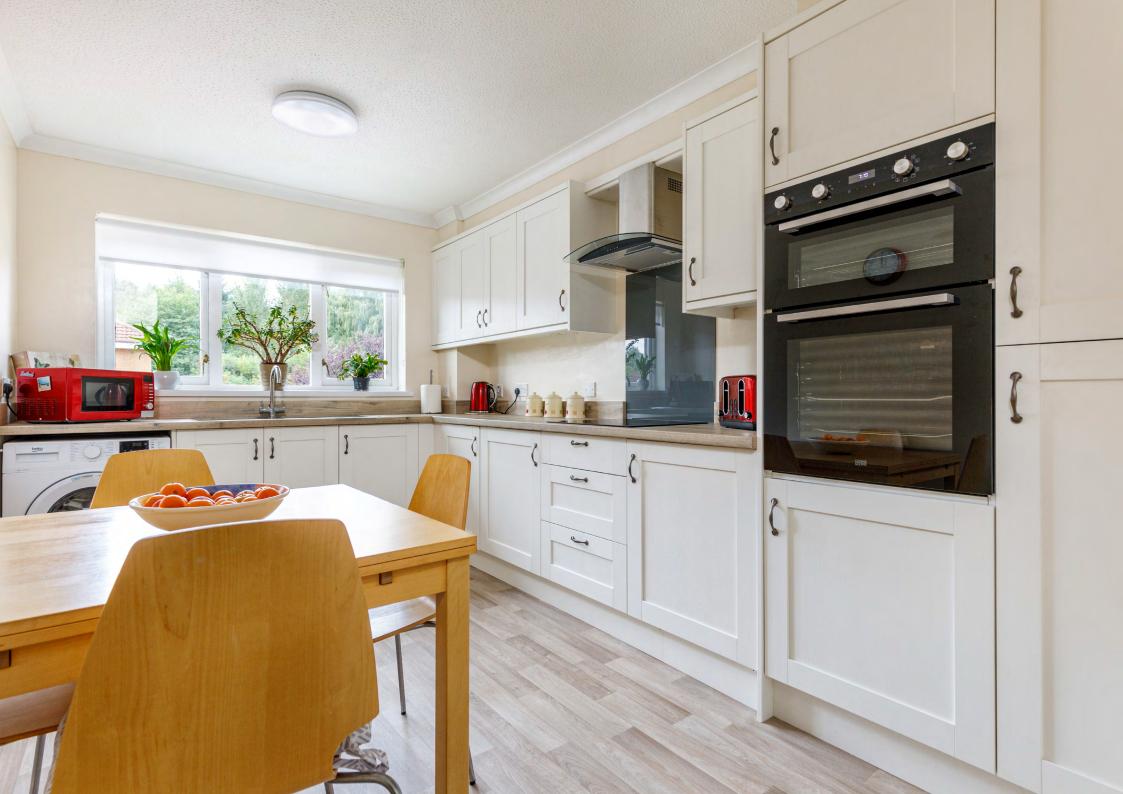

The apartment has recently been upgraded by the present owners offers flexible accommodation comprising:

Entered via a main door with staircase to upper accommodation. Reception hallway with good storage. Bright and spacious bay window sitting room. Well appointed refitted dining kitchen with a full complement of wall mounted and floor standing units. Two bedrooms, both with fitted wardrobes and are of double proportions. The shower room, recently replaced with three piece suite, completes the accommodation.