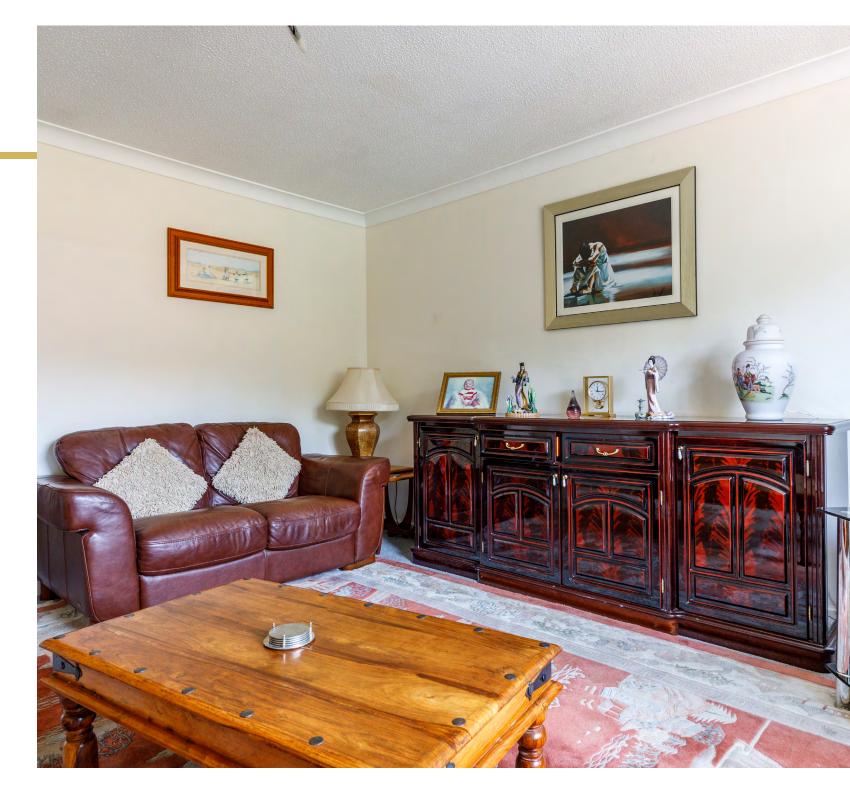

The apartment has recently been upgraded by the present owners offers flexible accommodation comprising:

Entered via a main door with staircase to upper accommodation. Reception hallway with good storage. Bright and spacious bay window sitting room. Well appointed refitted dining kitchen with a full complement of wall mounted and floor standing units. Two bedrooms, both with fitted wardrobes and are of double proportions. The shower room, recently replaced with three piece suite, completes the accommodation.