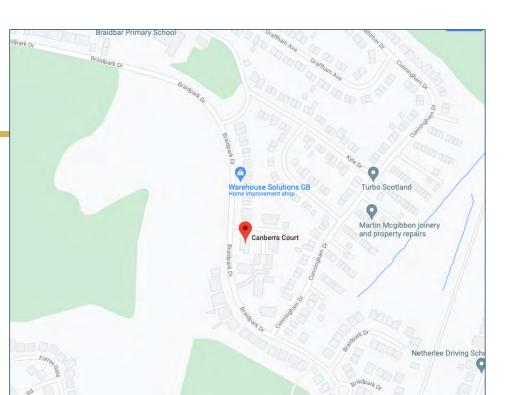

# Situation

Giffnock is acknowledged for its standard of local amenities and provides a selection of local shops, supermarkets, restaurants, regular bus and rail services to Glasgow City Centre, banks, library and health care facilities.

The property is within walking distance of Giffnock Village local shops and restaurants and is conveniently located for access to Morrison's and Sainsburys on Fenwick Road, The Avenue Shopping Centre and Waitrose at Greenlaw Village Retail Park. If you are an outdoors lover, Rouken Glen Park, voted Best Park in the UK 2016, is nearby with walking trails through the woods, a great adventure play area, a skate park, five a side football pitches, café and a boating pond.

This popular and leafy suburb is located approximately 8 miles to the South of Glasgow's City Centre and is conveniently situated for commuter access to nearby M77/M8 & Glasgow Southern Orbital.

A wide range of sports and recreational facilities can be found locally to include David Lloyd Rouken Glen, Parklands Country Club, Nuffield Giffnock Health Clubs, Cathcart, Williamwood and Whitecraigs Golf Clubs, Giffnock Tennis Club, as well as East Renfrewshire Council's own excellent sports and leisure facilities at Eastwood Toll.