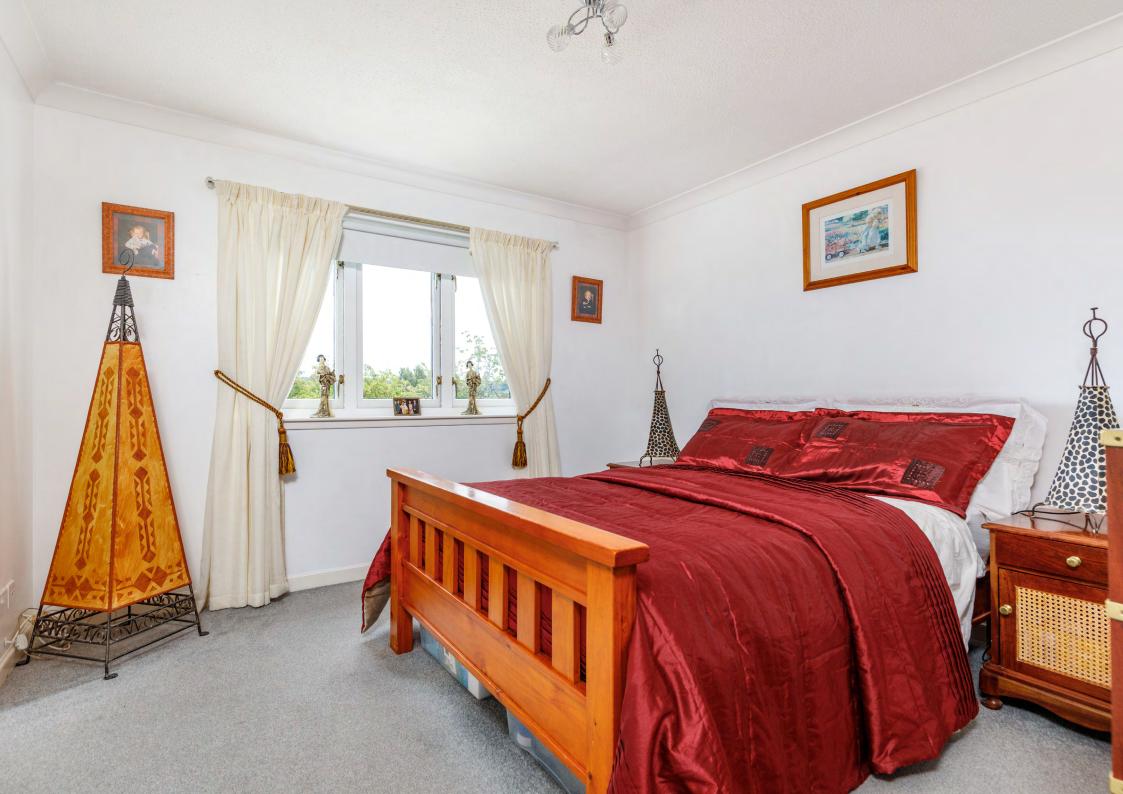

The apartment has recently been upgraded by the present owners offers flexible accommodation comprising:

Entered via a main door with staircase to upper accommodation. Reception hallway with good storage. Bright and spacious bay window sitting room. Well appointed refitted dining kitchen with a full complement of wall mounted and floor standing units. Two bedrooms, both with fitted wardrobes and are of double proportions. The shower room, recently replaced with three piece suite, completes the accommodation.

The property is further complemented by updated electric central heating, double glazed windows, loft storage and a security entrance system. Well kept communal gardens. Allocated residents parking space and additional lock-up single garage.