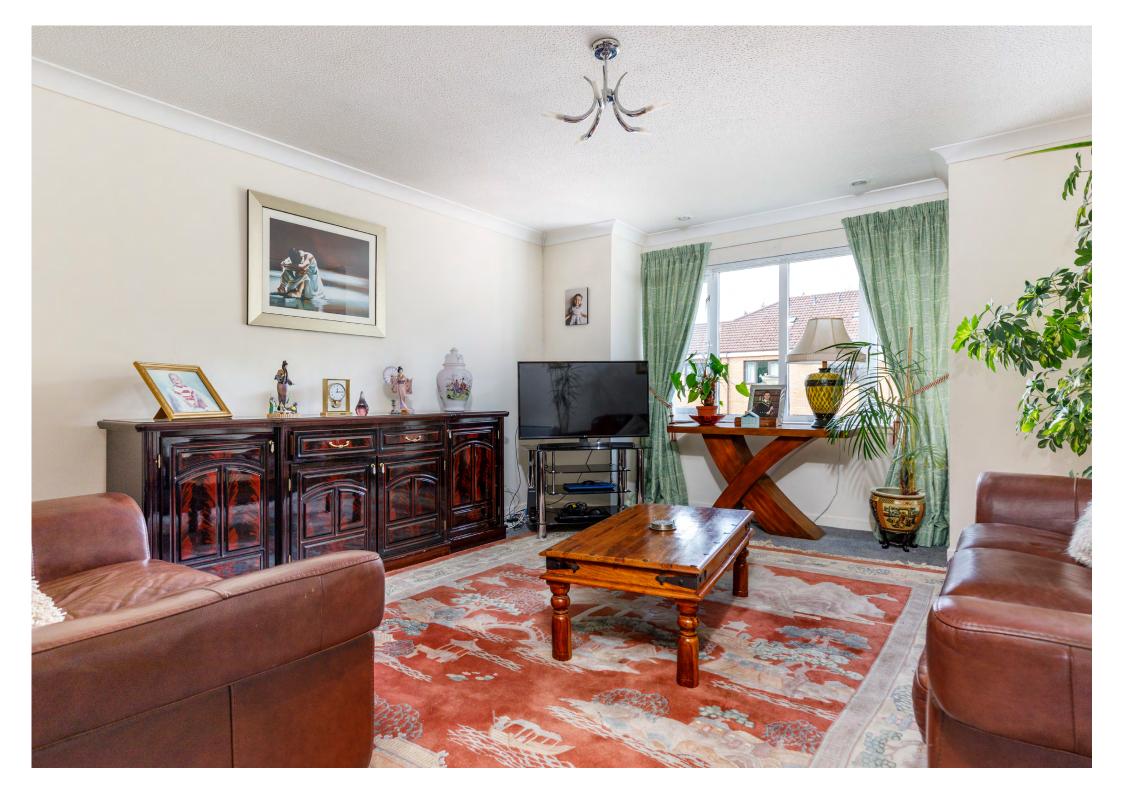

The apartment has recently been upgraded by the present owners offers flexible accommodation comprising:

Entered via a main door with staircase to upper accommodation. Reception hallway with good storage. Bright and spacious bay window sitting room. Well appointed refitted dining kitchen with a full complement of wall mounted and floor standing units. Two bedrooms, both with fitted wardrobes and are of double proportions. The shower room, recently replaced with three piece suite, completes the accommodation.