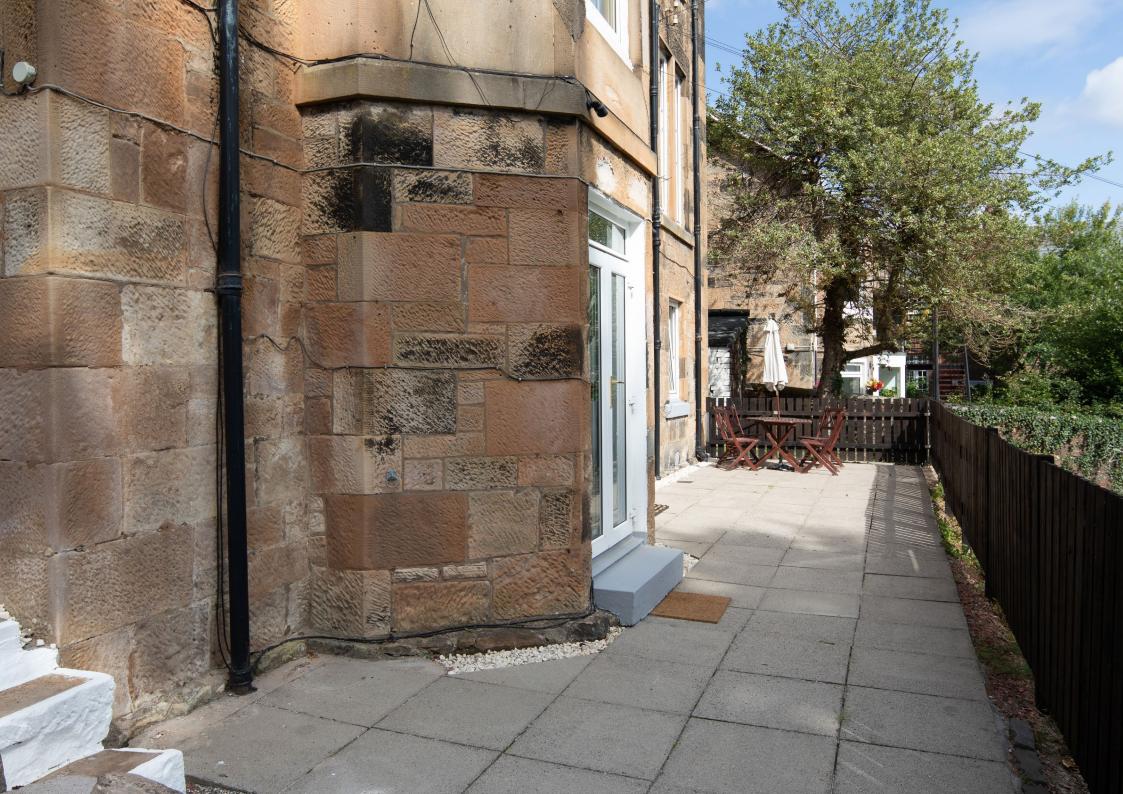

A particular feature of this property is the extensive slabbed enclosed terrace. The property is further complemented by gas central heating and double glazing. A shared monobloc driveway provides access to an allocated parking area with space for two cars.