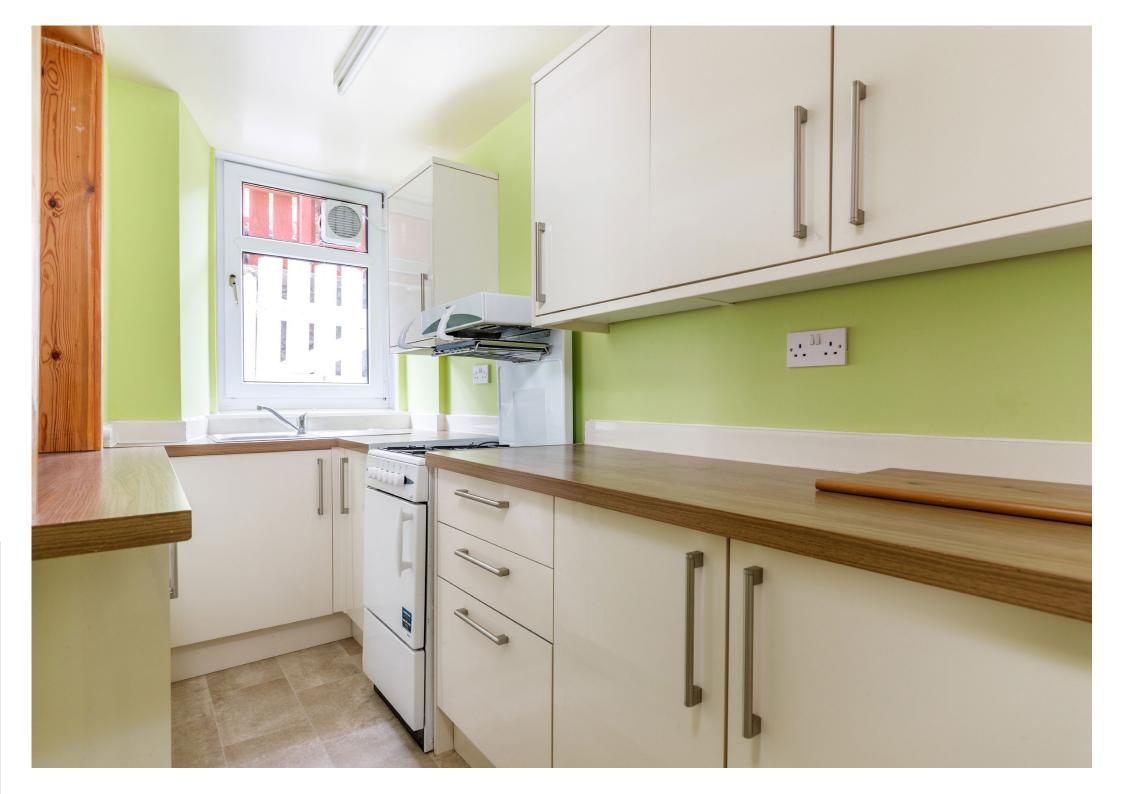

This property affords flexible accommodation comprising:

Private, main door access. Welcoming reception hallway with walk in storage cupboard/ study area. Spacious sitting room with bay window and French doors opening to the private terrace. Semi open plan layout to kitchen. Well appointed kitchen with a full complement of wall mounted and floor standing units and complementary worktop surfaces. Two double bedrooms. The bathroom and utility area complete the accommodation.