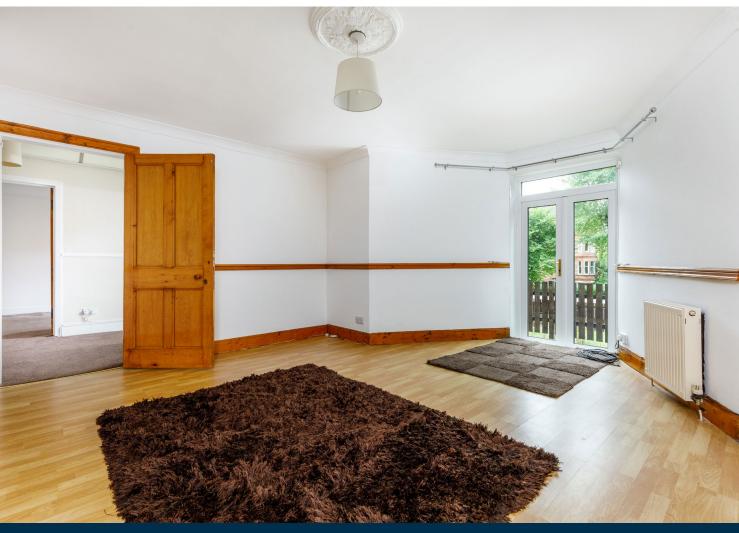

This property affords flexible accommodation comprising:

Private, main door access. Welcoming reception hallway with walk in storage cupboard/ study area. Spacious sitting room with bay window and French doors opening to the private terrace. Semi open plan layout to kitchen. Well appointed kitchen with a full complement of wall mounted and floor standing units and complementary worktop surfaces. Two double bedrooms. The bathroom and utility area complete the accommodation.

A particular feature of this property is the extensive slabbed enclosed terrace. The property is further complemented by gas central heating and double glazing. A shared monobloc driveway provides access to an allocated parking area with space for two cars.