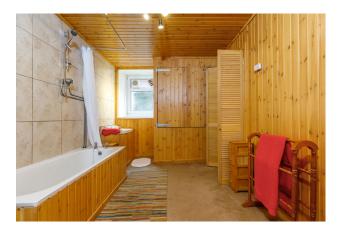

This property affords flexible accommodation comprising:

Private, main door access. Welcoming reception hallway with walk in storage cupboard/ study area. Spacious sitting room with bay window and French doors opening to the private terrace. Semi open plan layout to kitchen. Well appointed kitchen with a full complement of wall mounted and floor standing units and complementary worktop surfaces. Two double bedrooms. The bathroom and utility area complete the accommodation.