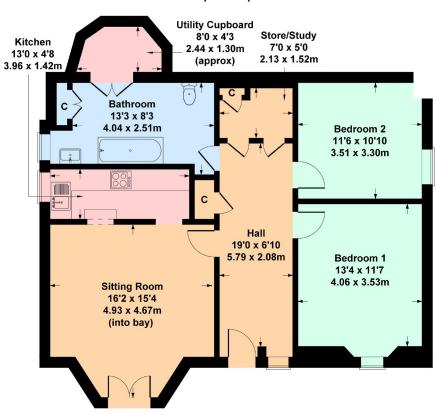

#### Approximate Gross Internal Area 942 sq ft - 88 sq m

#### SKETCH PLAN FOR ILLUSTRATIVE PURPOSES ONLY

All measurements walls, doors, windows, fittings and appliances, their sizes and locations, are approximate only. They cannot be regarded as being a representation by the seller, nor their agent.

Produced by Potterplans Ltd. 2021

We believe these details to be accurate however it is not guaranteed and they do not form any part of a contract. Fixtures and fittings are not included unless specified in the enclosed. Photographs are for general information and it must not be inferred that any item is included for sale with the property. All distances and measurements are approximate. Floorplans may not be to scale and are for illustration purposes only.