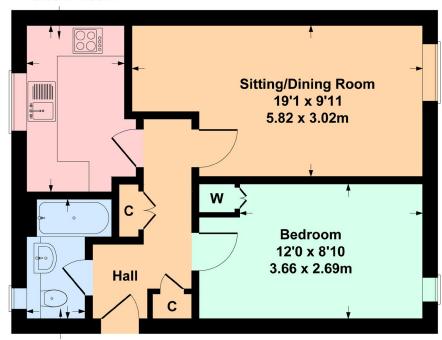

## 22D Castleton Court, Castleton Drive, Newton Mearns G77 5LW

Approximate gross internal area 501 sq ft - 47 sq m

Kitchen 10'11 x 6'5 3.33 x 1.96m

Bathroom 7'9 x 3'10 2.36 x 1.17m

#### SKETCH PLAN FOR ILLUSTRATIVE PURPOSES ONLY

All measurements, walls, doors, windows, fitting and appliances, their sizes and locations are approximate only. They cannot be regarded as being a representation by the seller, nor their agent. produced by Potterplans Ltd. 2021