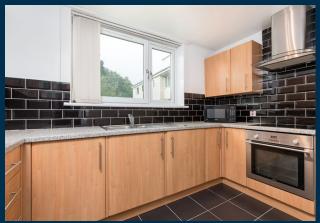

Well presented residents entrance hall and stairwell. Welcoming reception hall with ample storage cupboards. Bright and combined sitting/dining room. The kitchen, which is fitted with a full complement of wall mounted and floor standing units and complementary worktop surfaces. Bedroom with fitted wardrobes and views onto the front of the property. Bathroom with shower over the bath completes the accommodation.