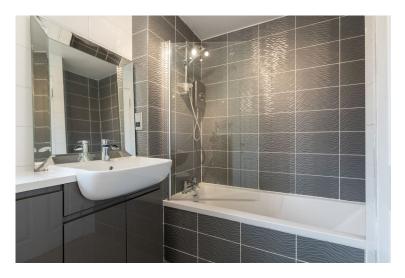

Well presented residents entrance hall and stairwell. Welcoming reception hall with ample storage cupboards. Bright and combined sitting/dining room. The kitchen, which is fitted with a full complement of wall mounted and floor standing units and complementary worktop surfaces. Bedroom with fitted wardrobes and views onto the front of the property. Bathroom with shower over the bath completes the accommodation.