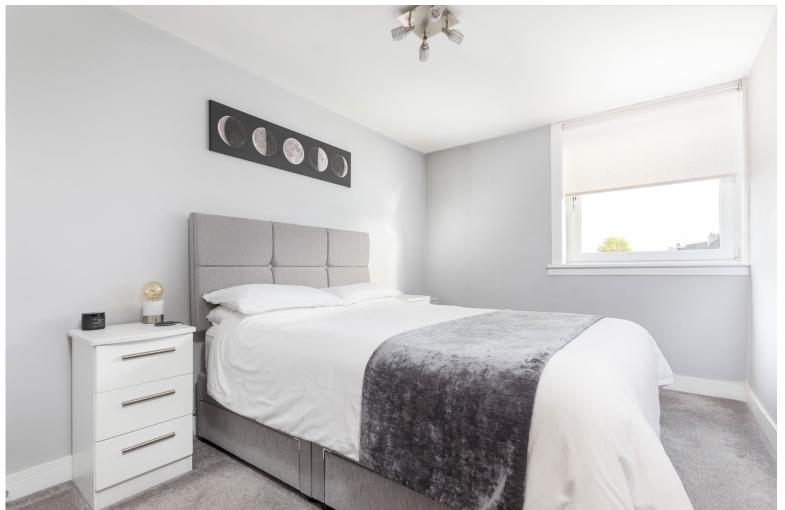

Well presented residents entrance hall and stairwell. Welcoming reception hall with ample storage cupboards. Bright and combined sitting/dining room. The kitchen, which is fitted with a full complement of wall mounted and floor standing units and complementary worktop surfaces. Bedroom with fitted wardrobes and views onto the front of the property. Bathroom with shower over the bath completes the accommodation.