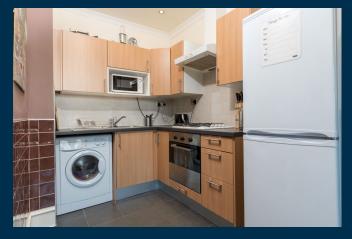

# Description

A well presented one bedroom third floor flat, close to local amenities, shops and transport links.

This flat affords well appointed and bright accommodation comprising:

A controlled door entry security system leads to an illuminated communal entrance with stair access to all levels. Welcoming reception hallway with storage cupboard. Bright sitting room, open plan to the kitchen, which is fitted with a range of wall mounted and floor standing units and complementary worktop surfaces. Double bedroom with wardrobe space. Bathroom with three piece suite completes the overall accommodation.