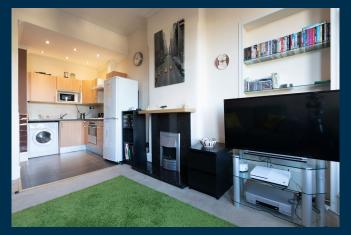

# Description

A well presented one bedroom third floor flat, close to local amenities, shops and transport links.

This flat affords well appointed and bright accommodation comprising:

A controlled door entry security system leads to an illuminated communal entrance with stair access to all levels. Welcoming reception hallway with storage cupboard. Bright sitting room, open plan to the kitchen, which is fitted with a range of wall mounted and floor standing units and complementary worktop surfaces. Double bedroom with wardrobe space. Bathroom with three piece suite completes the overall accommodation.