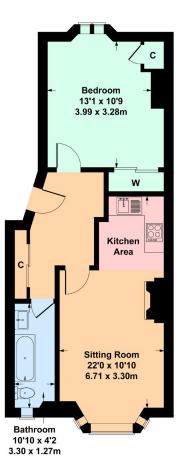

# Description

A well presented one bedroom third floor flat, close to local amenities, shops and transport links.

This flat affords well appointed and bright accommodation comprising:

A controlled door entry security system leads to an illuminated communal entrance with stair access to all levels. Welcoming reception hallway with storage cupboard. Bright sitting room, open plan to the kitchen, which is fitted with a range of wall mounted and floor standing units and complementary worktop surfaces. Double bedroom with wardrobe space. Bathroom with three piece suite completes the overall accommodation.

### Flat 3/1, 10 Ellangowan Road, Shawlands G41 3SX

Approximate gross internal area 541 sq ft - 50 sq m

Viewing By appointment through Nicol Estate Agents 1 Helena Place, Busby Road, Clarkston, G76 7RB Telephone 0141 638 4541 mail@nicolestateagents.co.uk

#### Local Authority Glasgow City Council

City Chambers Glasgow G2 1DU Tel: 0141 287 2000

Property Reference CLA 334

SKETCH PLAN FOR ILLUSTRATIVE PURPOSES ONLY

All measurements, walls, doors, windows, fitting and appliances, their sizes and locations are approximate only. They cannot be regarded as being a representation by the seller, nor their agent. produced by Potterplans Ltd. 2021