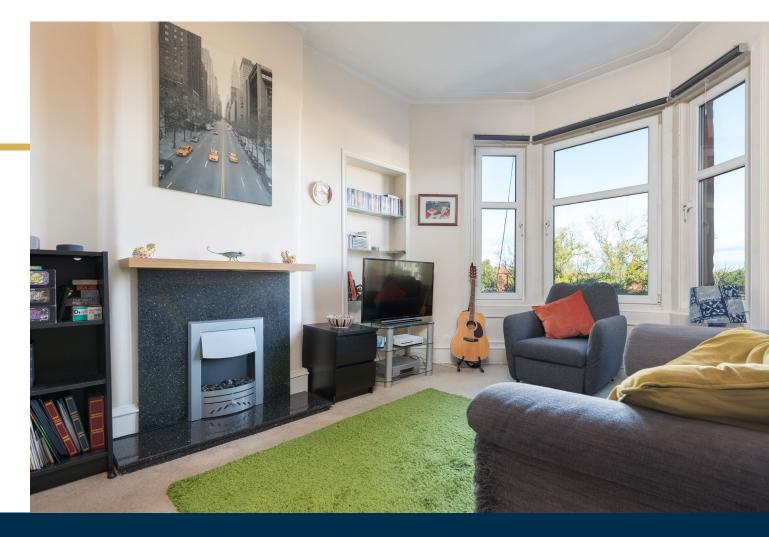

# Description

A well presented one bedroom third floor flat, close to local amenities, shops and transport links.

This flat affords well appointed and bright accommodation comprising:

A controlled door entry security system leads to an illuminated communal entrance with stair access to all levels. Welcoming reception hallway with storage cupboard. Bright sitting room, open plan to the kitchen, which is fitted with a range of wall mounted and floor standing units and complementary worktop surfaces. Double bedroom with wardrobe space. Bathroom with three piece suite completes the overall accommodation.