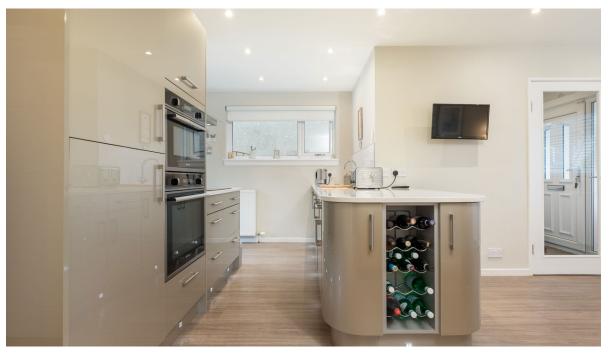

Reception hallway with storage cupboard. Impressive dining room on an open plan layout to a well appointed refitted kitchen with complementary worktops and integrated appliances. Bright and spacious sitting room. Inner hall leads to both bedrooms and the bathroom. Bedroom one with fitted wardrobes. Bedroom two. Both bedrooms have views onto the rear garden. An attractively refitted house bathroom, with shower over bath, completes the accommodation.