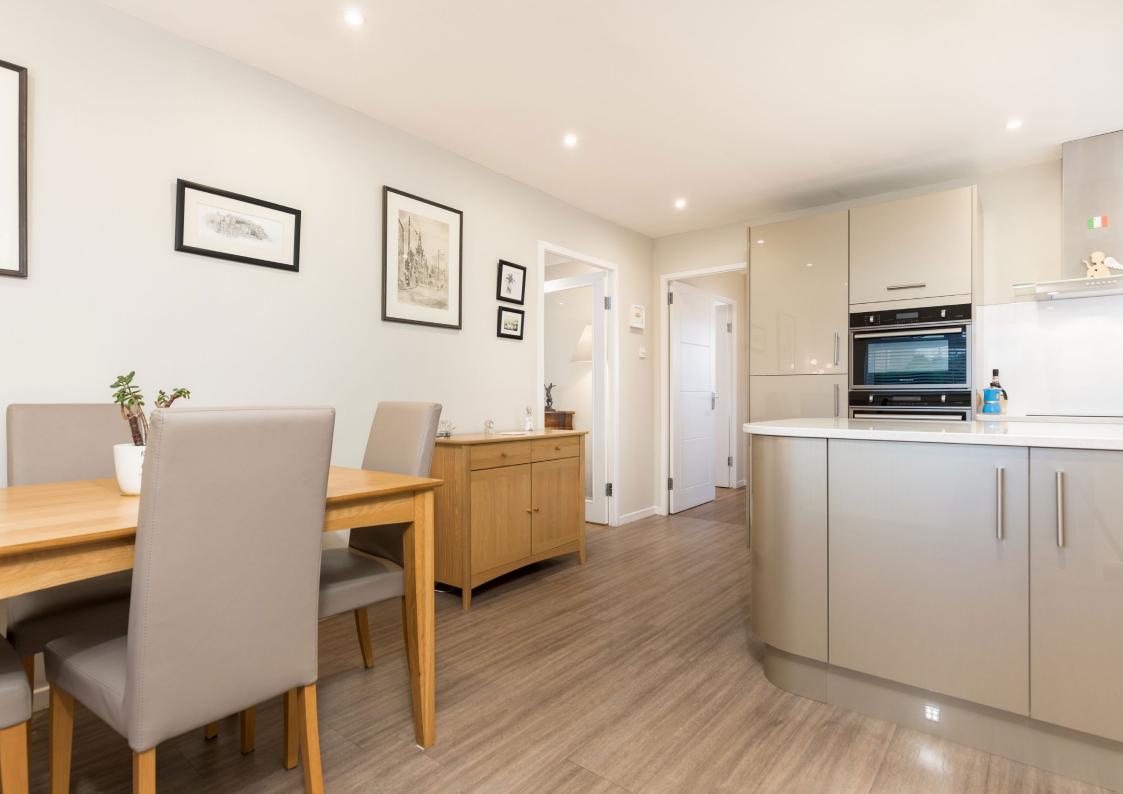

Reception hallway with storage cupboard. Impressive dining room on an open plan layout to a well appointed refitted kitchen with complementary worktops and integrated appliances. Bright and spacious sitting room. Inner hall leads to both bedrooms and the bathroom. Bedroom one with fitted wardrobes. Bedroom two. Both bedrooms have views onto the rear garden. An attractively refitted house bathroom, with shower over bath, completes the accommodation.