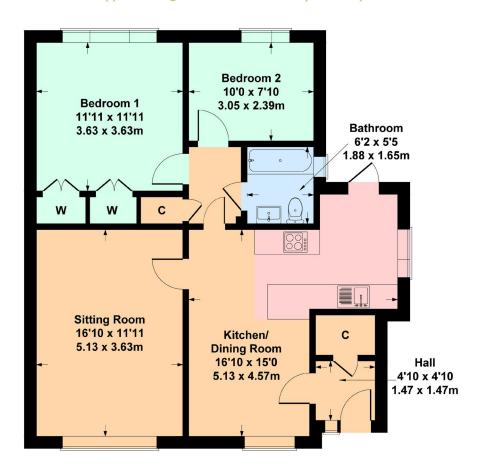

## 6 Lawfield Avenue, Newton Mearns G77 5EG

Approximate gross internal area 833 sq ft - 77 sq m

#### SKETCH PLAN FOR ILLUSTRATIVE PURPOSES ONLY

All measurements, walls, doors, windows, fitting and appliances, their sizes and locations are approximate only. They cannot be regarded as being a representation by the seller, nor their agent, produced by Potterplans Ltd. 2021

Reception hallway with storage cupboard. Impressive dining room on an open plan layout to a well appointed refitted kitchen with complementary worktops and integrated appliances. Bright and spacious sitting room. Inner hall leads to both bedrooms and the bathroom. Bedroom one with fitted wardrobes. Bedroom two. Both bedrooms have views onto the rear garden. An attractively refitted house bathroom, with shower over bath, completes the accommodation.