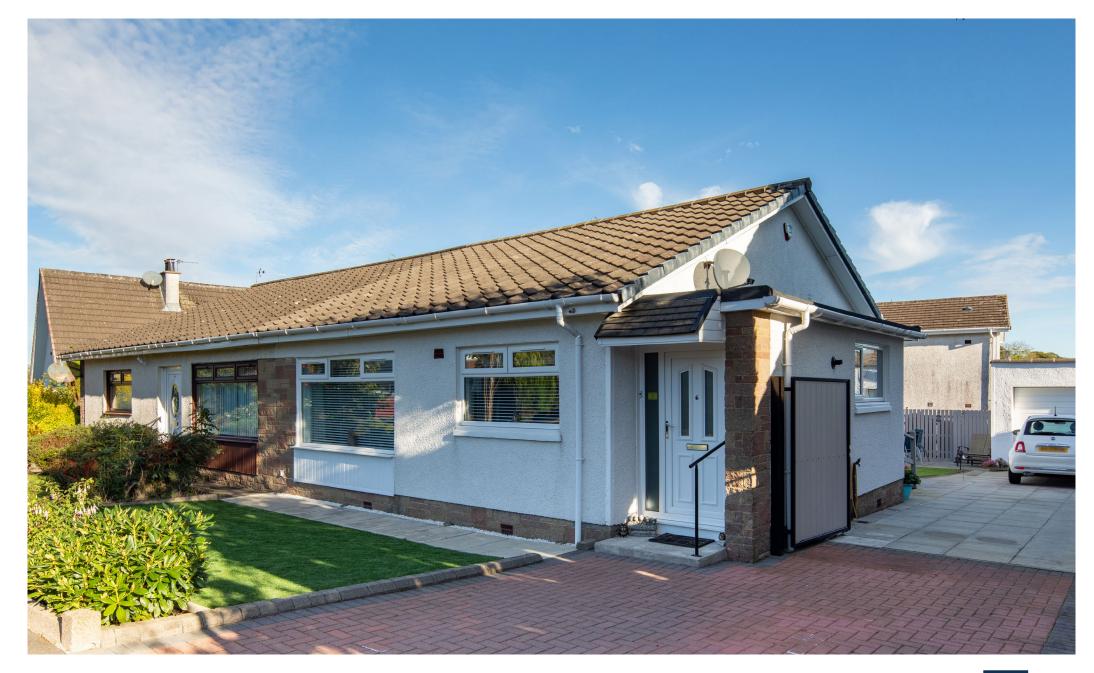

6 Lawfield Avenue, Newton Mearns

# Description

Seldom available, a beautifully presented and upgraded two bedroom semi detached bungalow, located within a short cul de sac, close to local shops at the Broom and nearby transport links on Mearns Road.

The property is further complemented by replacement gas central heating, double glazing and a driveway to the side of the property leading to a single detached garage. Well kept landscaped garden grounds with a summer house. Security gates enclose the rear garden.