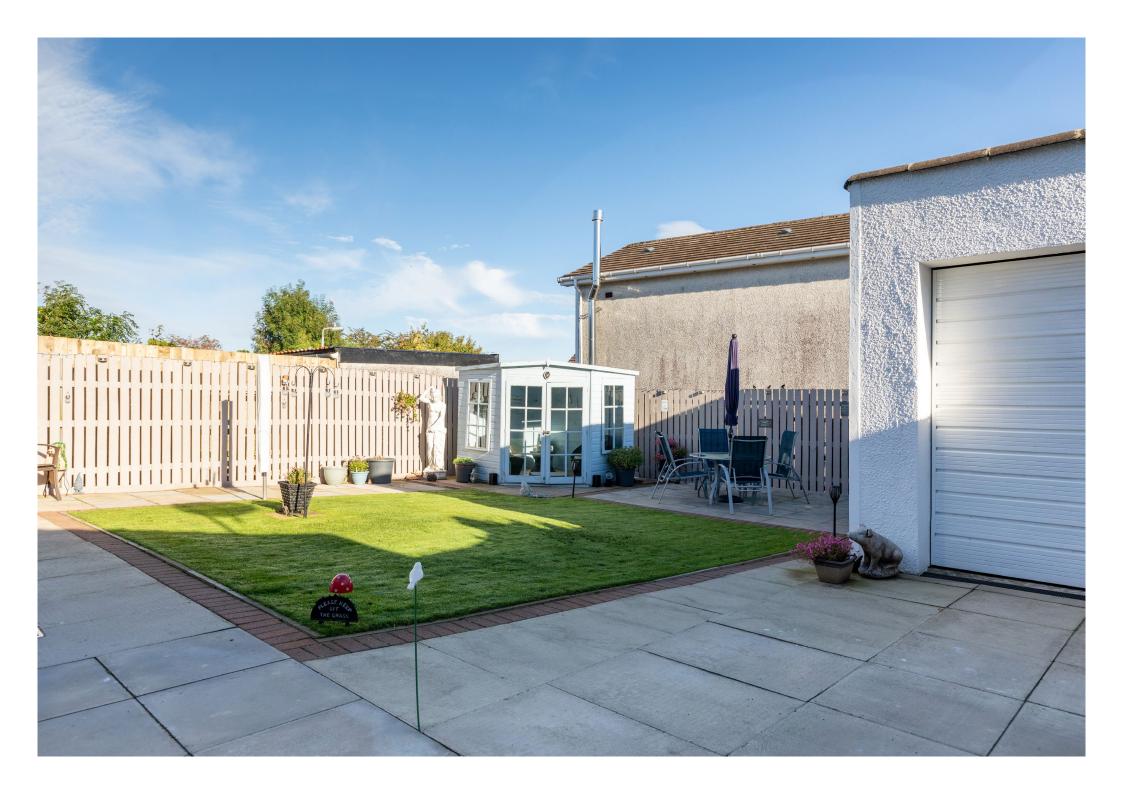

The property is further complemented by replacement gas central heating, double glazing and a driveway to the side of the property leading to a single detached garage. Well kept landscaped garden grounds with a summer house. Security gates enclose the rear garden.