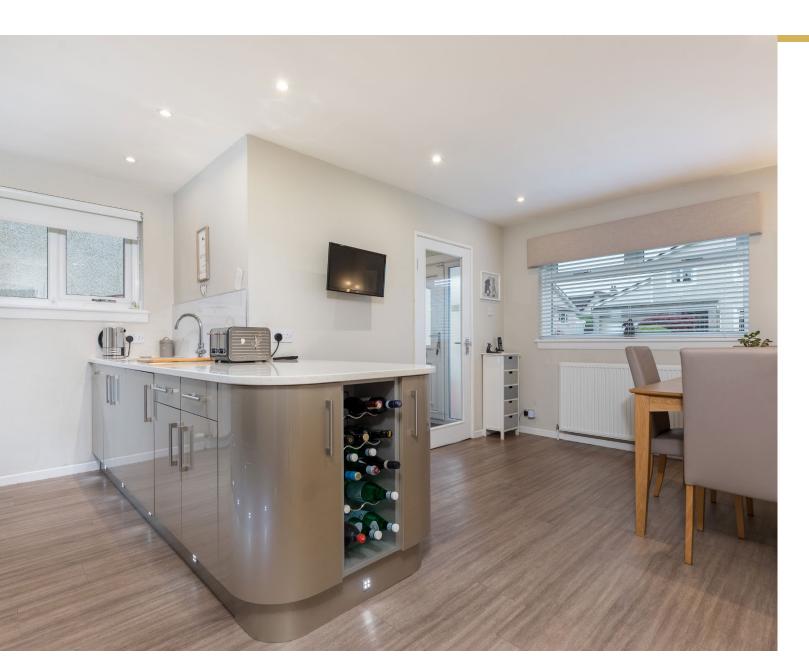

Reception hallway with storage cupboard. Impressive dining room on an open plan layout to a well appointed refitted kitchen with complementary worktops and integrated appliances. Bright and spacious sitting room. Inner hall leads to both bedrooms and the bathroom. Bedroom one with fitted wardrobes. Bedroom two. Both bedrooms have views onto the rear garden. An attractively refitted house bathroom, with shower over bath, completes the accommodation.