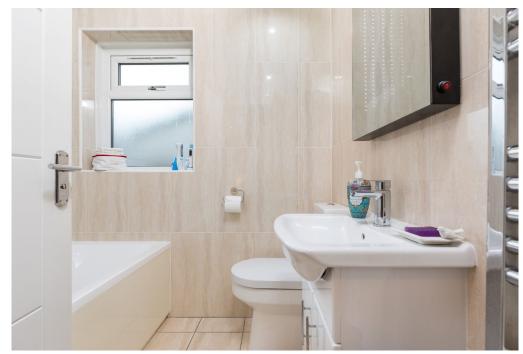

Reception hallway with storage cupboard. Impressive dining room on an open plan layout to a well appointed refitted kitchen with complementary worktops and integrated appliances. Bright and spacious sitting room. Inner hall leads to both bedrooms and the bathroom. Bedroom one with fitted wardrobes. Bedroom two. Both bedrooms have views onto the rear garden. An attractively refitted house bathroom, with shower over bath, completes the accommodation.