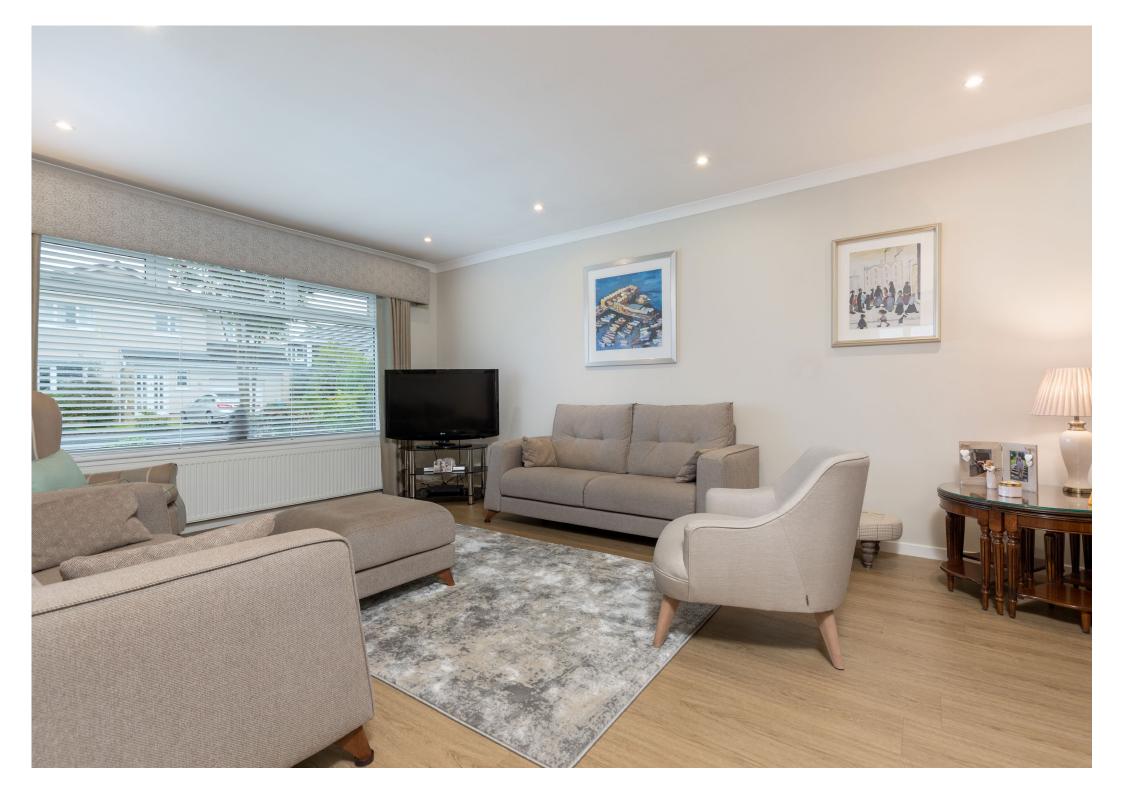

This property has undergone a significant transformation in recent years and affords well appointed flexible accommodation, with a stylish modern interior.

The accommodation is all on the level and comprises:

Reception hallway with storage cupboard. Impressive dining room on an open plan layout to a well appointed refitted kitchen with complementary worktops and integrated appliances. Bright and spacious sitting room. Inner hall leads to both bedrooms and the bathroom. Bedroom one with fitted wardrobes. Bedroom two. Both bedrooms have views onto the rear garden. An attractively refitted house bathroom, with shower over bath, completes the accommodation.