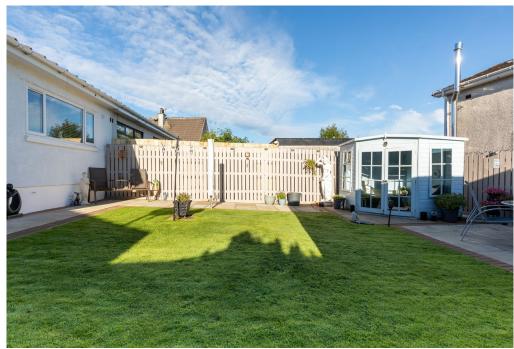

The property is further complemented by replacement gas central heating, double glazing and a driveway to the side of the property leading to a single detached garage. Well kept landscaped garden grounds with a summer house. Security gates enclose the rear garden.