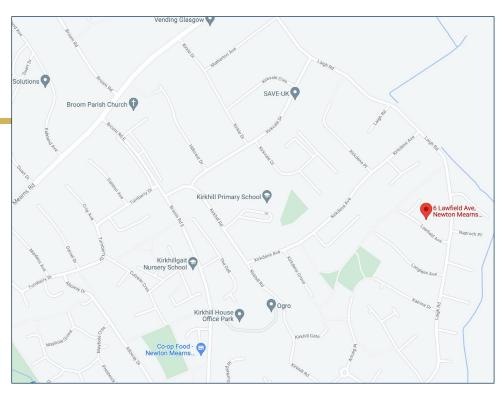

# Situation

A hugely popular suburb, Newton Mearns is located approximately 9 miles from Glasgow City Centre. Commuter routes are served by the M77, M8 and Glasgow Orbital motorways which also provide 30 minute journey times to both Glasgow and Prestwick international airports. There are regular train and bus services to Glasgow, East Kilbride and the Ayrshire coast.

Recognised as providing amongst the highest standards of local amenities, Newton Mearns offers an array of healthcare centres, banks and libraries and a broad range of supermarkets, boutique shops and restaurants, including the Coop on Broom Road East, Broomburn Park and local shops at the Broom, The Avenue Shopping Centre and The Greenlaw Retail Park includes Waitrose and Tesco Metro.

Local sports and recreational facilities include Parklands Country Club, Cathcart, Williamwood and Whitecraigs Golf Clubs, several private bowling and tennis clubs, as well as East Renfrewshire Council's own excellent sports and leisure facilities at Eastwood Toll.