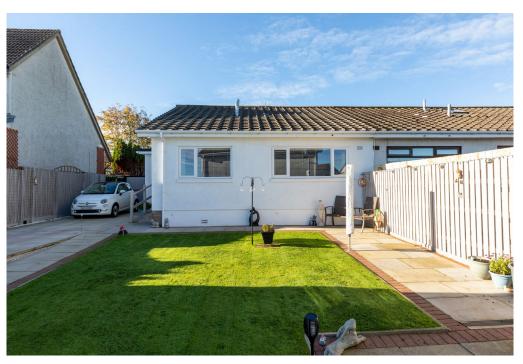

The property is further complemented by replacement gas central heating, double glazing and a driveway to the side of the property leading to a single detached garage. Well kept landscaped garden grounds with a summer house. Security gates enclose the rear garden.