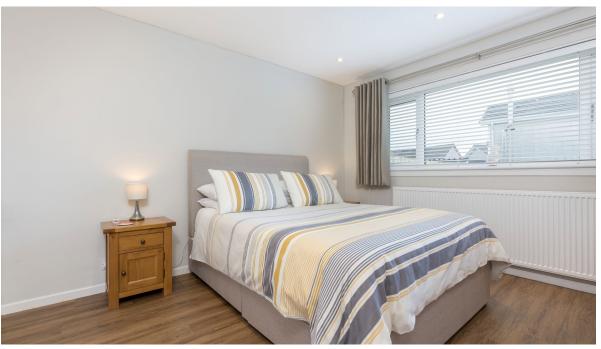

Reception hallway with storage cupboard. Impressive dining room on an open plan layout to a well appointed refitted kitchen with complementary worktops and integrated appliances. Bright and spacious sitting room. Inner hall leads to both bedrooms and the bathroom. Bedroom one with fitted wardrobes. Bedroom two. Both bedrooms have views onto the rear garden. An attractively refitted house bathroom, with shower over bath, completes the accommodation.