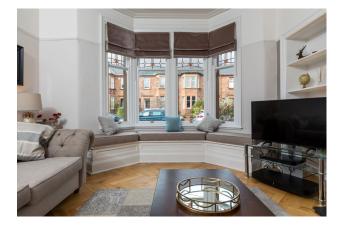

Ground Floor: Entrance vestibule. Welcoming reception hallway with staircase to upper floors and guest WC. Spacious bay window sitting room with feature fireplace. Generous dining/family room with a fireplace and is on an open plan arrangement to the well appointed fitted kitchen. The kitchen is fitted with a full complement of wall mounted and floor standing units and complementary worktop surfaces.