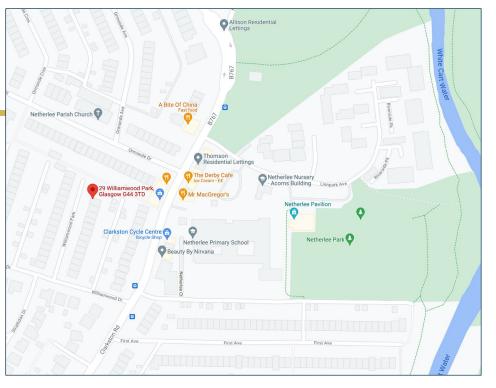

## Situation

Netherlee is located approximately 8 miles to the South of Glasgow's City Centre and is conveniently situated for commuter access to nearby M77/M8 & Glasgow Southern Orbital.

Netherlee and its neighbouring suburbs of Clarkston, Newton Mearns and Giffnock are acknowledged for their standard of local amenities and provide a selection of local shops, supermarkets, restaurants, regular bus and rail services to Glasgow City Centre, banks, library and health care facilities.

Local sports and recreational facilities include David Lloyd Rouken Glen, Parklands Country Club, Cathcart, Williamwood and Whitecraigs Golf Clubs, Clarkston and Giffnock Tennis Clubs, as well as East Renfrewshire Council's own excellent sports and leisure facilities at Eastwood Toll. If you are an outdoors lover, Rouken Glen Park, voted Best Park in the UK 2016, is nearby with walking trails through the woods, a great adventure play area, a skate park, five a side football pitches and a boating pond.

In addition, this property sits within the catchments area for the highly reputable Primary and Secondary schools including Williamwood and St Ninian's High Schools.