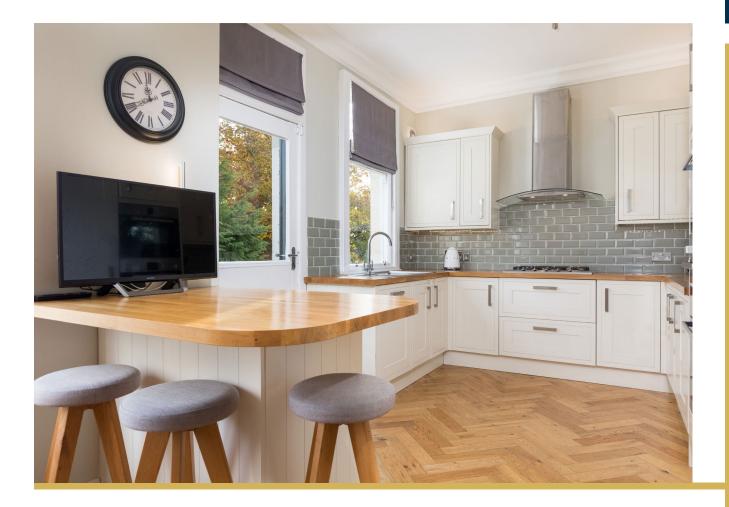

Ground Floor: Entrance vestibule. Welcoming reception hallway with staircase to upper floors and guest WC. Spacious bay window sitting room with feature fireplace. Generous dining/family room with a fireplace and is on an open plan arrangement to the well appointed fitted kitchen. The kitchen is fitted with a full complement of wall mounted and floor standing units and complementary worktop surfaces.