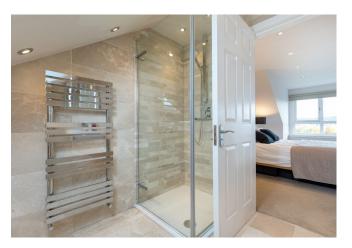

First Floor: Broad and bright upper landing. Three good sized bedrooms. Stunning house bathroom with separate shower enclosure.

Attic: Landing with storage. Principal bedroom suite with stunning views over the surrounding area and towards the Cathkin Braes and benefits from fitted wardrobes and an attractive ensuite shower. Home office/bedroom five.