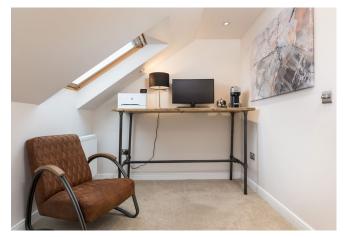

First Floor: Broad and bright upper landing. Three good sized bedrooms. Stunning house bathroom with separate shower enclosure.

Attic: Landing with storage. Principal bedroom suite with stunning views over the surrounding area and towards the Cathkin Braes and benefits from fitted wardrobes and an attractive ensuite shower. Home office/bedroom five.