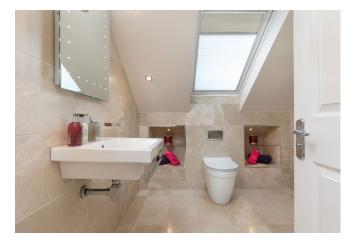

First Floor: Broad and bright upper landing. Three good sized bedrooms. Stunning house bathroom with separate shower enclosure.

Attic: Landing with storage. Principal bedroom suite with stunning views over the surrounding area and towards the Cathkin Braes and benefits from fitted wardrobes and an attractive ensuite shower. Home office/bedroom five.