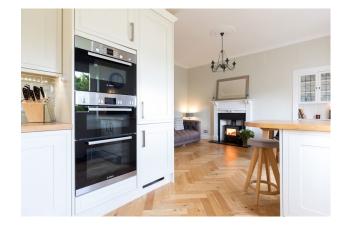

Ground Floor: Entrance vestibule. Welcoming reception hallway with staircase to upper floors and guest WC. Spacious bay window sitting room with feature fireplace. Generous dining/family room with a fireplace and is on an open plan arrangement to the well appointed fitted kitchen. The kitchen is fitted with a full complement of wall mounted and floor standing units and complementary worktop surfaces.