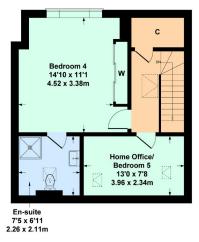

First Floor: Broad and bright upper landing. Three good sized bedrooms. Stunning house bathroom with separate shower enclosure.

Attic: Landing with storage. Principal bedroom suite with stunning views over the surrounding area and towards the Cathkin Braes and benefits from fitted wardrobes and an attractive ensuite shower. Home office/bedroom five.

### 29 Williamwood Park, Netherlee, G44 3TD

Approximate gross internal area 1904 sq ft - 177 sq m

ATTIC