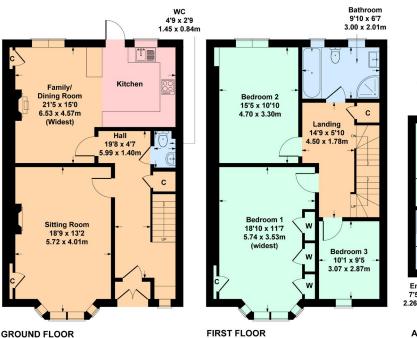

Ground Floor: Entrance vestibule. Welcoming reception hallway with staircase to upper floors and guest WC. Spacious bay window sitting room with feature fireplace. Generous dining/family room with a fireplace and is on an open plan arrangement to the well appointed fitted kitchen. The kitchen is fitted with a full complement of wall mounted and floor standing units and complementary worktop surfaces.

First Floor: Broad and bright upper landing. Three good sized bedrooms. Stunning house bathroom with separate shower enclosure.

Attic: Landing with storage. Principal bedroom suite with stunning views over the surrounding area and towards the Cathkin Braes and benefits from fitted wardrobes and an attractive ensuite shower. Home office/bedroom five.

### 29 Williamwood Park, Netherlee, G44 3TD

Approximate gross internal area 1904 sq ft - 177 sq m

ATTIC