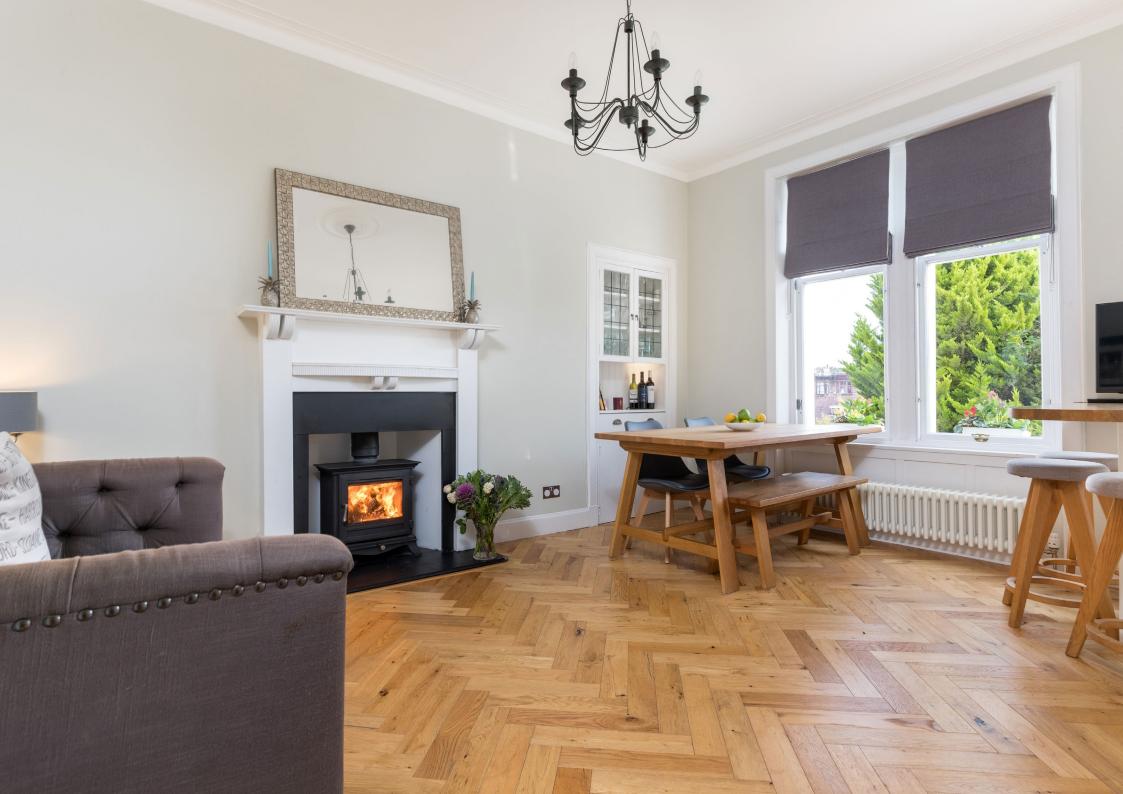

Ground Floor: Entrance vestibule. Welcoming reception hallway with staircase to upper floors and guest WC. Spacious bay window sitting room with feature fireplace. Generous dining/family room with a fireplace and is on an open plan arrangement to the well appointed fitted kitchen. The kitchen is fitted with a full complement of wall mounted and floor standing units and complementary worktop surfaces.