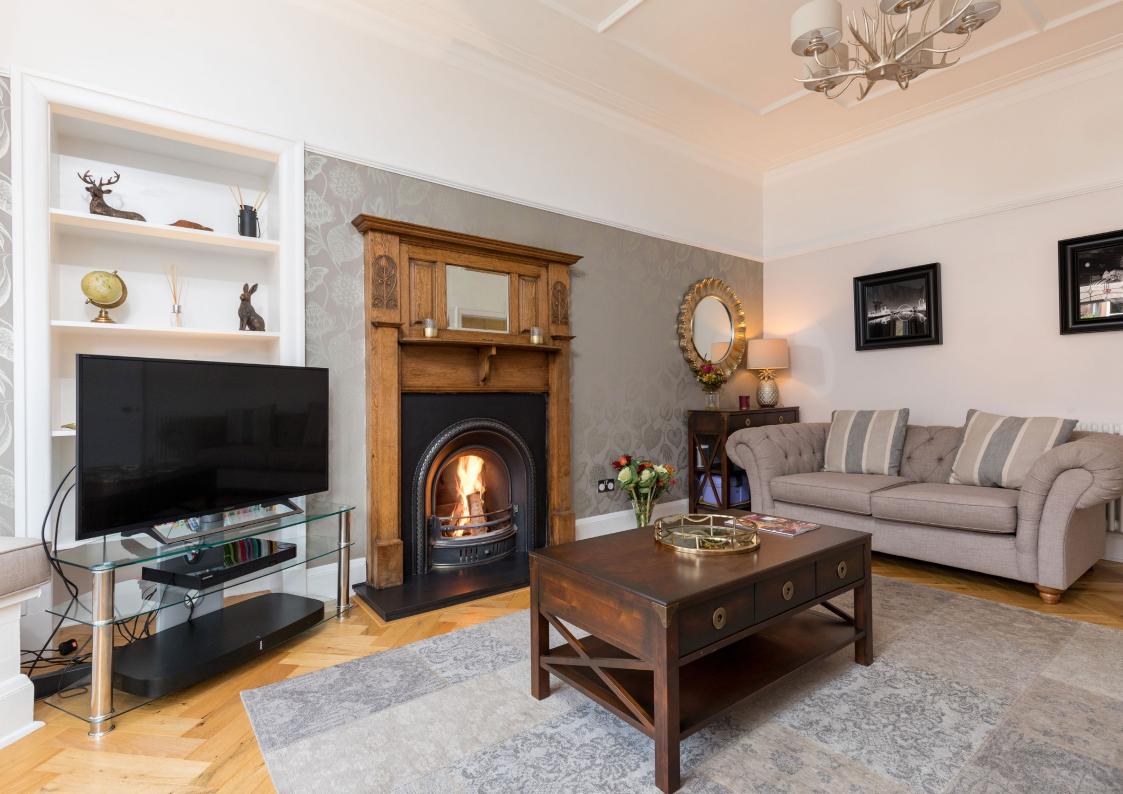

Ground Floor: Entrance vestibule. Welcoming reception hallway with staircase to upper floors and guest WC. Spacious bay window sitting room with feature fireplace. Generous dining/family room with a fireplace and is on an open plan arrangement to the well appointed fitted kitchen. The kitchen is fitted with a full complement of wall mounted and floor standing units and complementary worktop surfaces.