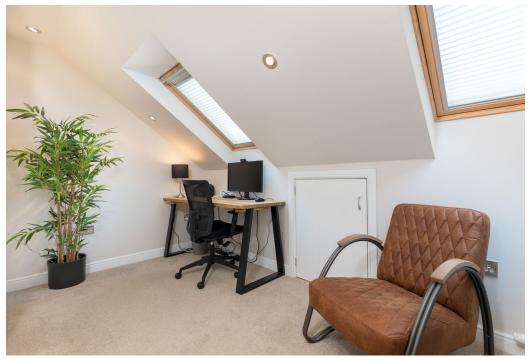

First Floor: Broad and bright upper landing. Three good sized bedrooms. Stunning house bathroom with separate shower enclosure.

Attic: Landing with storage. Principal bedroom suite with stunning views over the surrounding area and towards the Cathkin Braes and benefits from fitted wardrobes and an attractive ensuite shower. Home office/bedroom five.