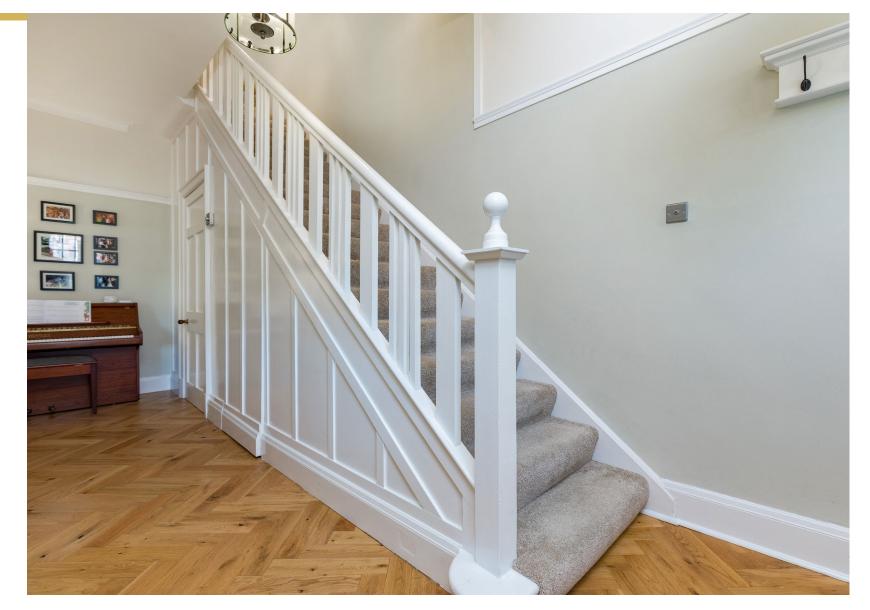

Ground Floor: Entrance vestibule. Welcoming reception hallway with staircase to upper floors and guest WC. Spacious bay window sitting room with feature fireplace. Generous dining/family room with a fireplace and is on an open plan arrangement to the well appointed fitted kitchen. The kitchen is fitted with a full complement of wall mounted and floor standing units and complementary worktop surfaces.

First Floor: Broad and bright upper landing. Three good sized bedrooms. Stunning house bathroom with separate shower enclosure.

Attic: Landing with storage. Principal bedroom suite with stunning views over the surrounding area and towards the Cathkin Braes and benefits from fitted wardrobes and an attractive ensuite shower. Home office/bedroom five.