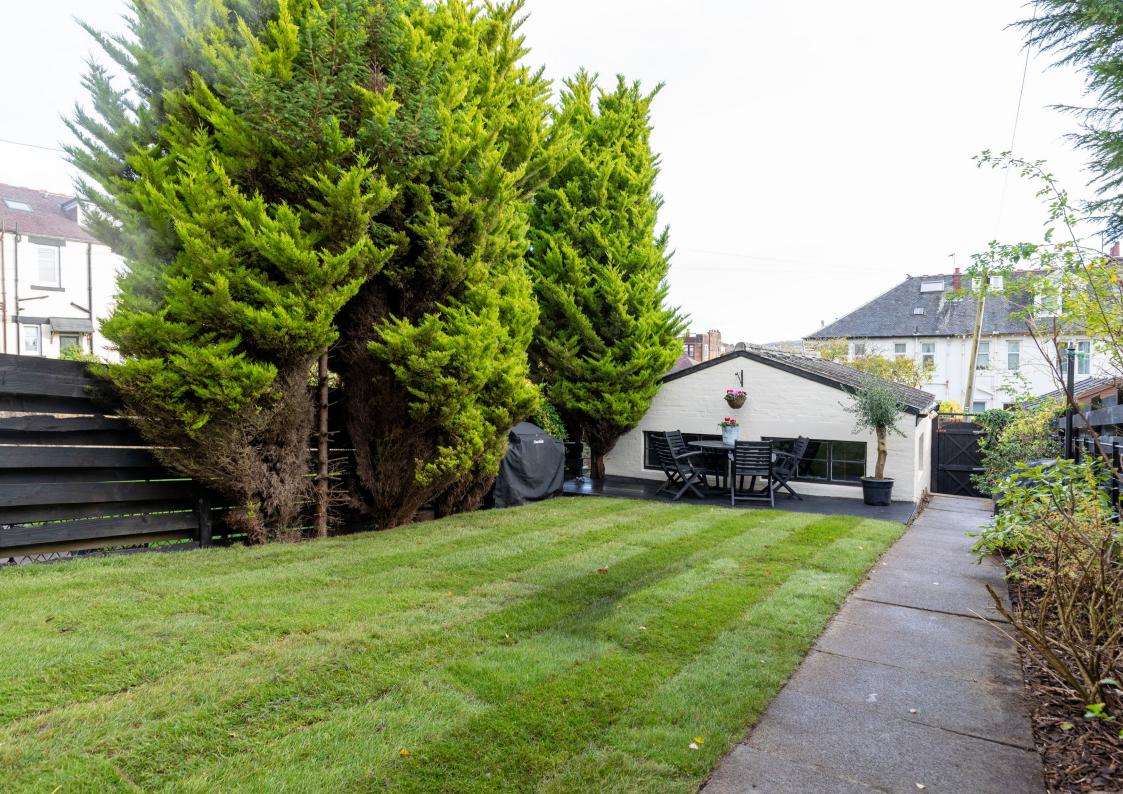

Well tended gardens, enclosed rear garden with patio area. The property is further complemented by upgraded gas central heating and has been reroofed. There is a single parking space and a detached garage, located to the rear of the property.