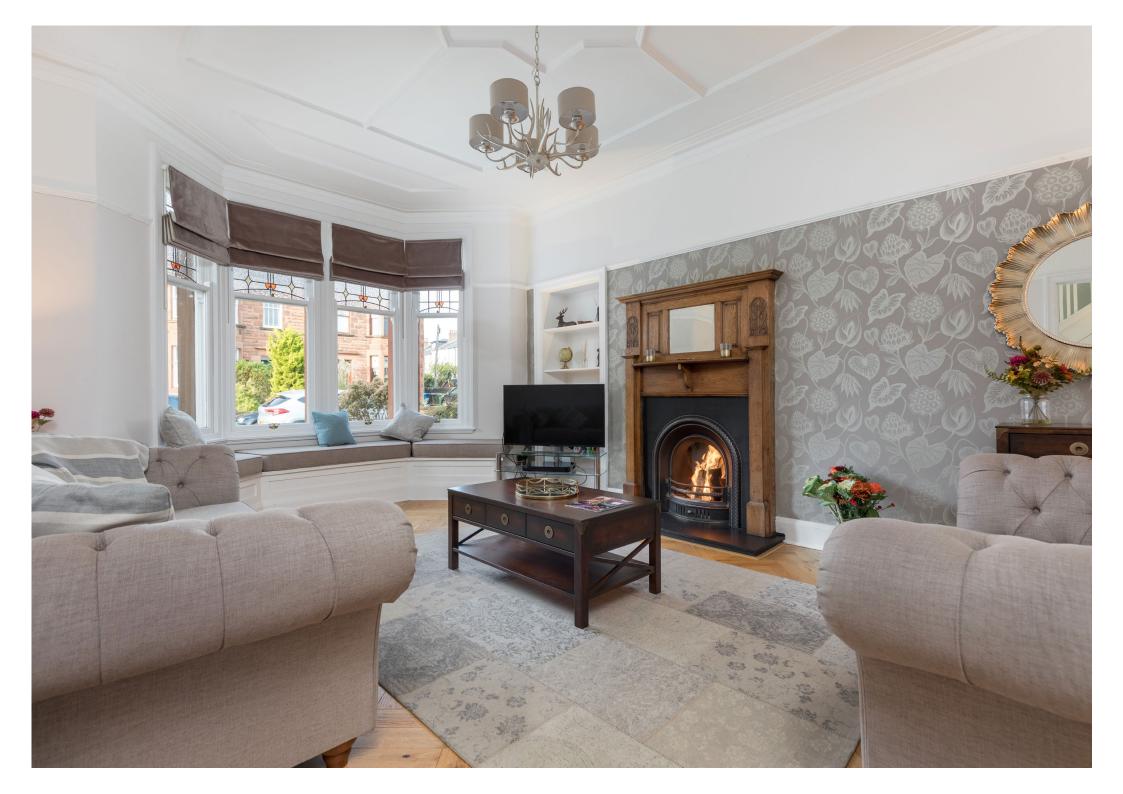

Ground Floor: Entrance vestibule. Welcoming reception hallway with staircase to upper floors and guest WC. Spacious bay window sitting room with feature fireplace. Generous dining/family room with a fireplace and is on an open plan arrangement to the well appointed fitted kitchen. The kitchen is fitted with a full complement of wall mounted and floor standing units and complementary worktop surfaces.