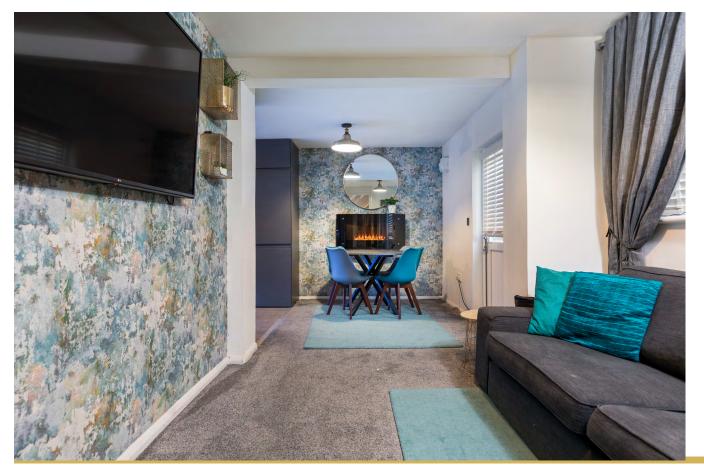

Ground Floor: Reception hallway. Spacious and well presented sitting room with access to the rear garden. Well appointed and refitted kitchen, previously the integral garage, equipped with a full complement of floor and wall mounted cabinets and complementary worktop surfaces. The kitchen is open plan to the family room. Dining room/bedroom four. Downstairs WC completes the lower accommodation.