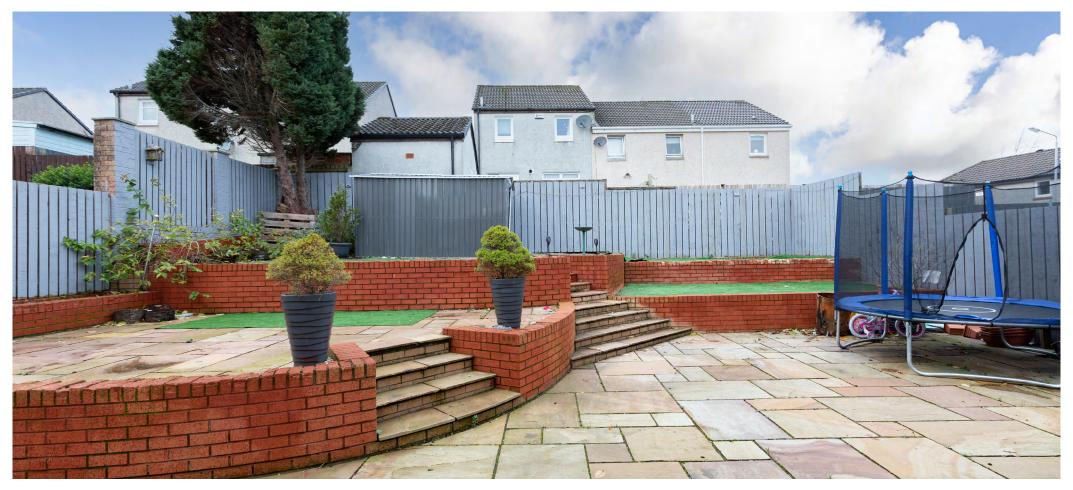

First Floor: Bedroom one with fitted wardrobes. Two further bedrooms, both with fitted wardrobe space. House family bathroom.

The property is further complemented by gas central heating and double glazing. Well tended, enclosed rear garden, providing privacy and shelter. The driveway provides off street parking to the front of the property.