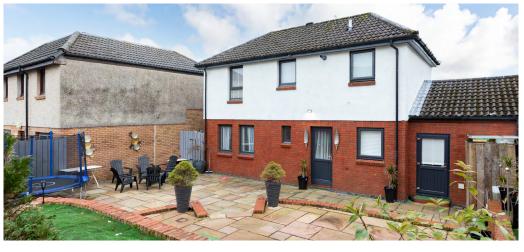

4 Langton Gate, Newton Mearns

# Description

A well presented and extended three bedroom detached villa, well placed for local amenities within the surrounding district and is located within a peaceful cul de sac setting.

Internally the property provides flexible accommodation formed over two levels, well designed for family living and comprises:

Ground Floor: Reception hallway. Spacious and well presented sitting room with access to the rear garden. Well appointed and refitted kitchen, previously the integral garage, equipped with a full complement of floor and wall mounted cabinets and complementary worktop surfaces. The kitchen is open plan to the family room. Dining room/bedroom four. Downstairs WC completes the lower accommodation.

First Floor: Bedroom one with fitted wardrobes. Two further bedrooms, both with fitted wardrobe space. House family bathroom.

The property is further complemented by gas central heating and double glazing. Well tended, enclosed rear garden, providing privacy and shelter. The driveway provides off street parking to the front of the property.