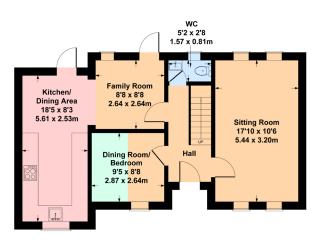

Ground Floor: Reception hallway. Spacious and well presented sitting room with access to the rear garden. Well appointed and refitted kitchen, previously the integral garage, equipped with a full complement of floor and wall mounted cabinets and complementary worktop surfaces. The kitchen is open plan to the family room. Dining room/bedroom four. Downstairs WC completes the lower accommodation.

# 4 Langton Gate, Newton Mearns G77 6TP

Approximate gross internal area 1073 sq ft - 100 sq m

GROUND FLOOR FIRST FLOOR

#### SKETCH PLAN FOR ILLUSTRATIVE PURPOSES ONLY

All measurements, walls, doors, windows, fitting and appliances, their sizes and locations are approximate only. They cannot be regarded as being a representation by the seller, nor their agent, produced by Potterplans Ltd. 2021