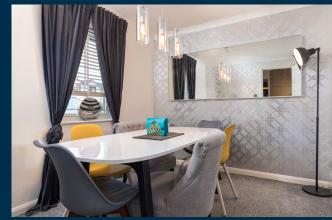

Ground Floor: Reception hallway. Spacious and well presented sitting room with access to the rear garden. Well appointed and refitted kitchen, previously the integral garage, equipped with a full complement of floor and wall mounted cabinets and complementary worktop surfaces. The kitchen is open plan to the family room. Dining room/bedroom four. Downstairs WC completes the lower accommodation.