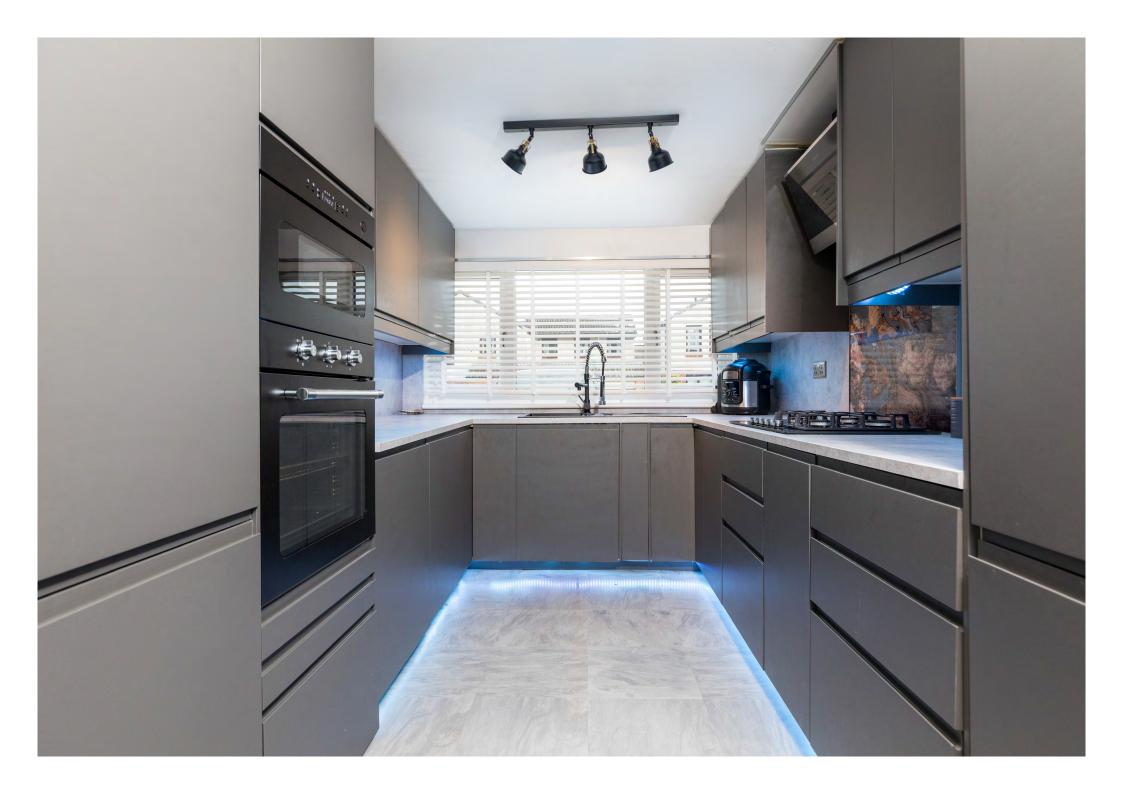

Ground Floor: Reception hallway. Spacious and well presented sitting room with access to the rear garden. Well appointed and refitted kitchen, previously the integral garage, equipped with a full complement of floor and wall mounted cabinets and complementary worktop surfaces. The kitchen is open plan to the family room. Dining room/bedroom four. Downstairs WC completes the lower accommodation.