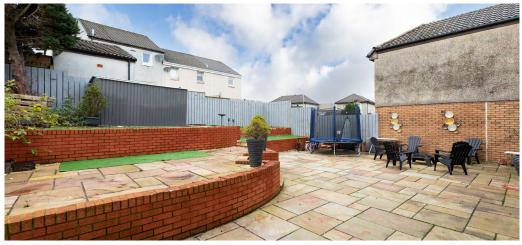

First Floor: Bedroom one with fitted wardrobes. Two further bedrooms, both with fitted wardrobe space. House family bathroom.

The property is further complemented by gas central heating and double glazing. Well tended, enclosed rear garden, providing privacy and shelter. The driveway provides off street parking to the front of the property.