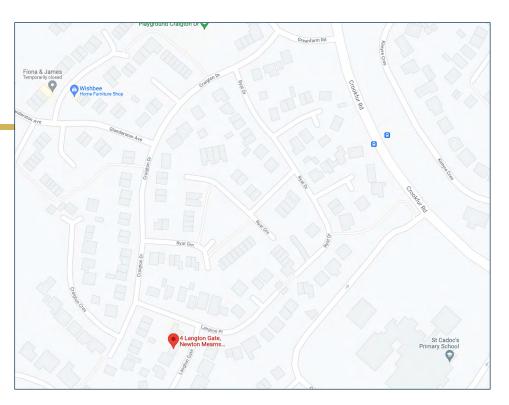

# Situation

Newton Mearns is located approximately 9 miles from Glasgow City Centre. Commuter routes are served by the M77, M8 and Glasgow Orbital motorways which also provide 30 minute journey times to both Glasgow and Prestwick international airports. There are regular train and bus services to Glasgow, East Kilbride and the beautiful Ayrshire coast. Patterton Train Station is a short distance away.

Recognised as providing amongst the highest standards of local amenities, Newton Mearns offers an array of healthcare centres, banks and libraries and a broad range of supermarkets, boutique shops and restaurants, including The Avenue Shopping Centre. Also, close by, is the Greenlaw Retail Park which includes Waitrose, Tesco Metro, Aldi and a range of bars and restaurants. Silverburn shopping centre is only a short drive from the property.