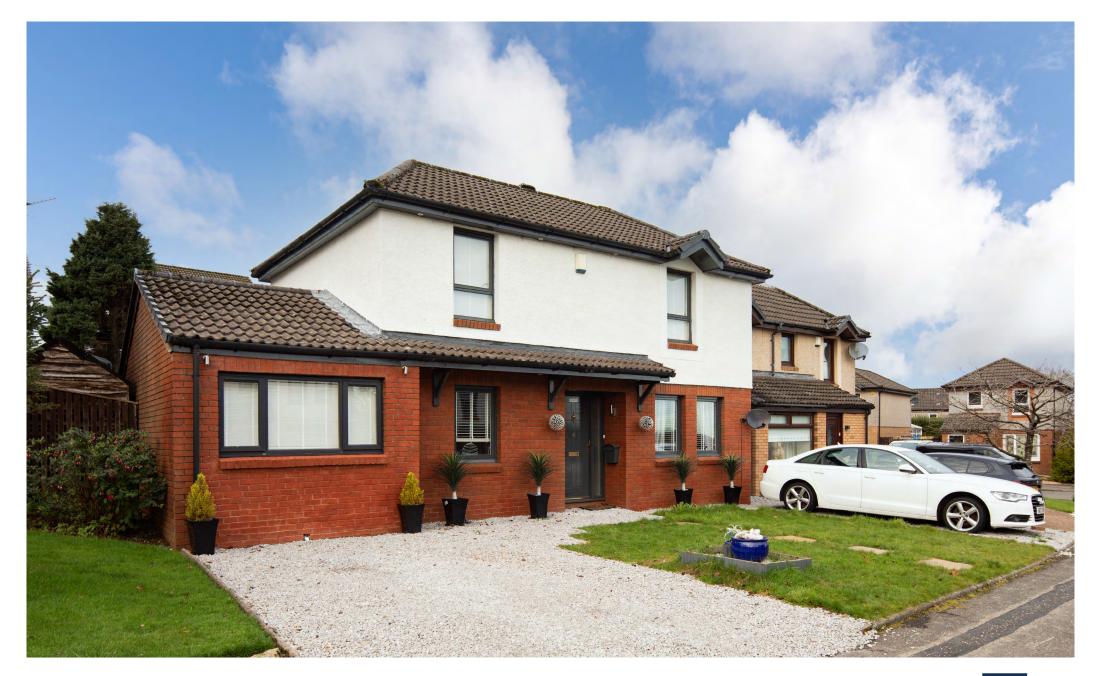

# Description

A well presented and extended three bedroom detached villa, well placed for local amenities within the surrounding district and is located within a peaceful cul de sac setting.

Internally the property provides flexible accommodation formed over two levels, well designed for family living and comprises:

First Floor: Bedroom one with fitted wardrobes. Two further bedrooms, both with fitted wardrobe space. House family bathroom.

The property is further complemented by gas central heating and double glazing. Well tended, enclosed rear garden, providing privacy and shelter. The driveway provides off street parking to the front of the property.