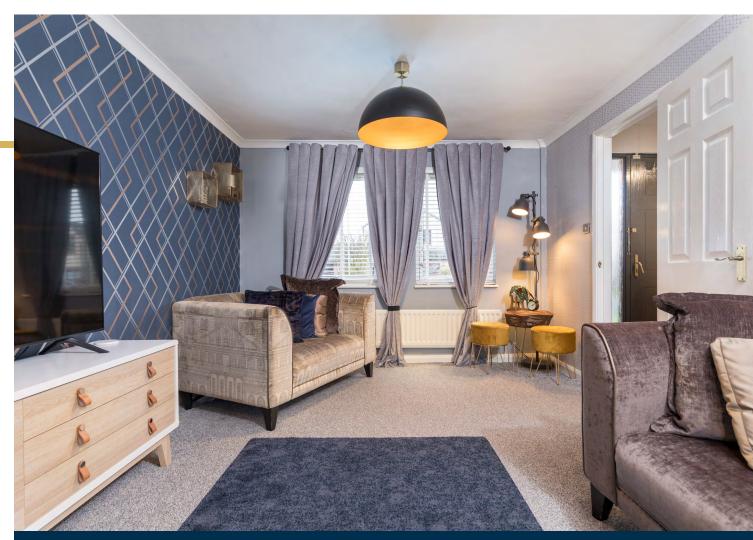

Ground Floor: Reception hallway. Spacious and well presented sitting room with access to the rear garden. Well appointed and refitted kitchen, previously the integral garage, equipped with a full complement of floor and wall mounted cabinets and complementary worktop surfaces. The kitchen is open plan to the family room. Dining room/bedroom four. Downstairs WC completes the lower accommodation.