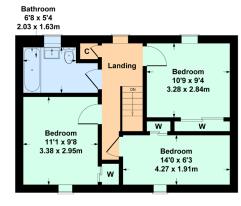

First Floor: Bedroom one with fitted wardrobes. Two further bedrooms, both with fitted wardrobe space. House family bathroom.

The property is further complemented by gas central heating and double glazing. Well tended, enclosed rear garden, providing privacy and shelter. The driveway provides off street parking to the front of the property.

# 4 Langton Gate, Newton Mearns G77 6TP

Approximate gross internal area 1073 sq ft - 100 sq m

GROUND FLOOR FIRST FLOOR

#### SKETCH PLAN FOR ILLUSTRATIVE PURPOSES ONLY

All measurements, walls, doors, windows, fitting and appliances, their sizes and locations are approximate only. They cannot be regarded as being a representation by the seller, nor their agent, produced by Potterplans Ltd. 2021