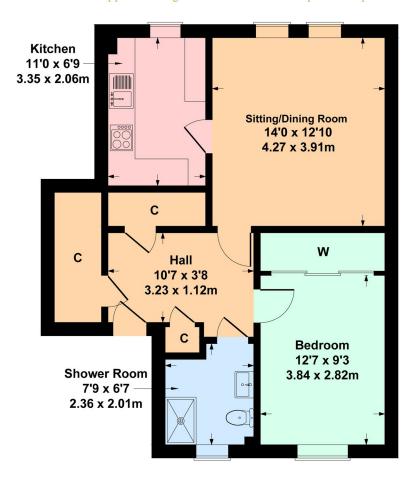

Internally the property provides upgraded accommodation comprising:

Controlled door entry security system opens to a well maintained communal entrance hall. Reception hallway with good storage. Spacious and well presented sitting/dining room. Well appointed refitted kitchen with a full complement of floor and wall mounted cabinets and complementary worktop surfaces. Double bedroom with fitted wardrobes. An attractively refitted shower room completes the accommodation.

# 16 Wellmeadow Farm, Meadow Way, Newton Mearns G77 6XJ

Approximate gross internal area 623 sq ft - 58 sq m

#### SKETCH PLAN FOR ILLUSTRATIVE PURPOSES ONLY

All measurements, walls, doors, windows, fitting and appliances, their sizes and locations are approximate only. They cannot be regarded as being a representation by the seller, nor their agent, produced by Potterplans Ltd. 2021