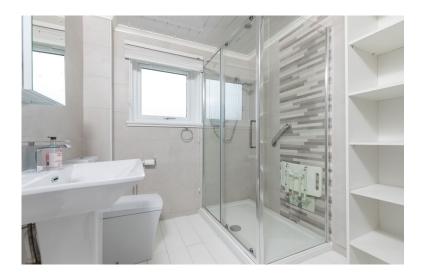

Internally the property provides upgraded accommodation comprising:

Controlled door entry security system opens to a well maintained communal entrance hall. Reception hallway with good storage. Spacious and well presented sitting/dining room. Well appointed refitted kitchen with a full complement of floor and wall mounted cabinets and complementary worktop surfaces. Double bedroom with fitted wardrobes. An attractively refitted shower room completes the accommodation.