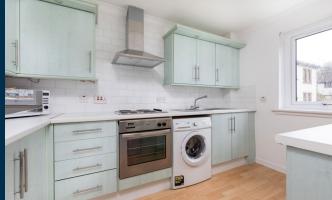

Internally the property provides upgraded accommodation comprising:

Controlled door entry security system opens to a well maintained communal entrance hall. Reception hallway with good storage. Spacious and well presented sitting/dining room. Well appointed refitted kitchen with a full complement of floor and wall mounted cabinets and complementary worktop surfaces. Double bedroom with fitted wardrobes. An attractively refitted shower room completes the accommodation.