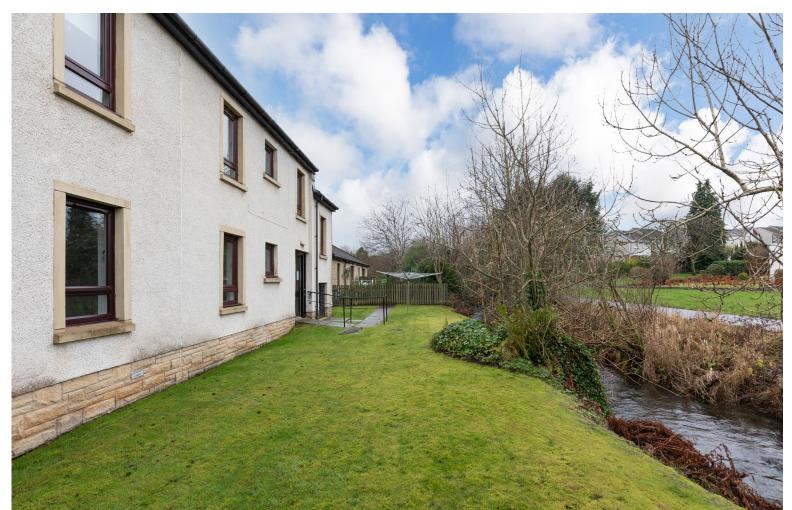

# Description

A well presented, one bedroom ground floor retirement apartment located in this popular development, close to local amenities within the surrounding area.

Wellmeadow Farm, is located just off Crookfur Road, set within landscaped resident's gardens and is suitable for those who are aged 60 and over.