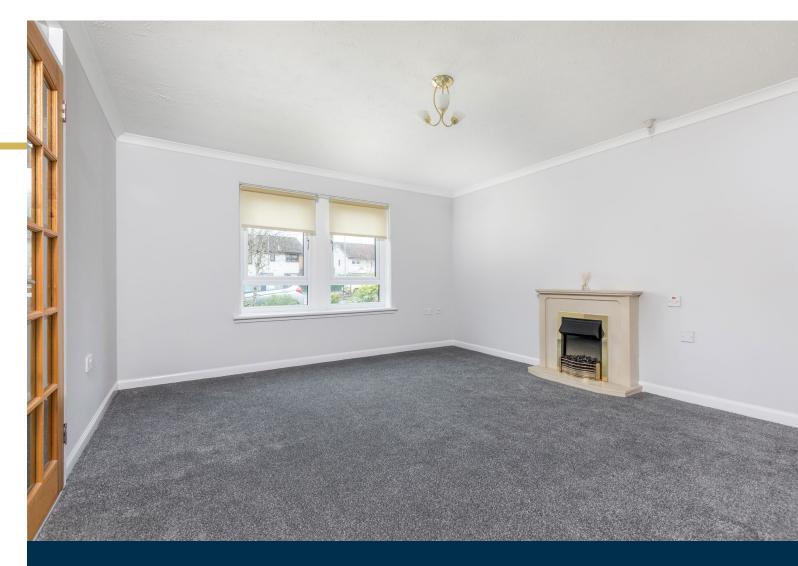

Internally the property provides upgraded accommodation comprising:

Controlled door entry security system opens to a well maintained communal entrance hall. Reception hallway with good storage. Spacious and well presented sitting/dining room. Well appointed refitted kitchen with a full complement of floor and wall mounted cabinets and complementary worktop surfaces. Double bedroom with fitted wardrobes. An attractively refitted shower room completes the accommodation.