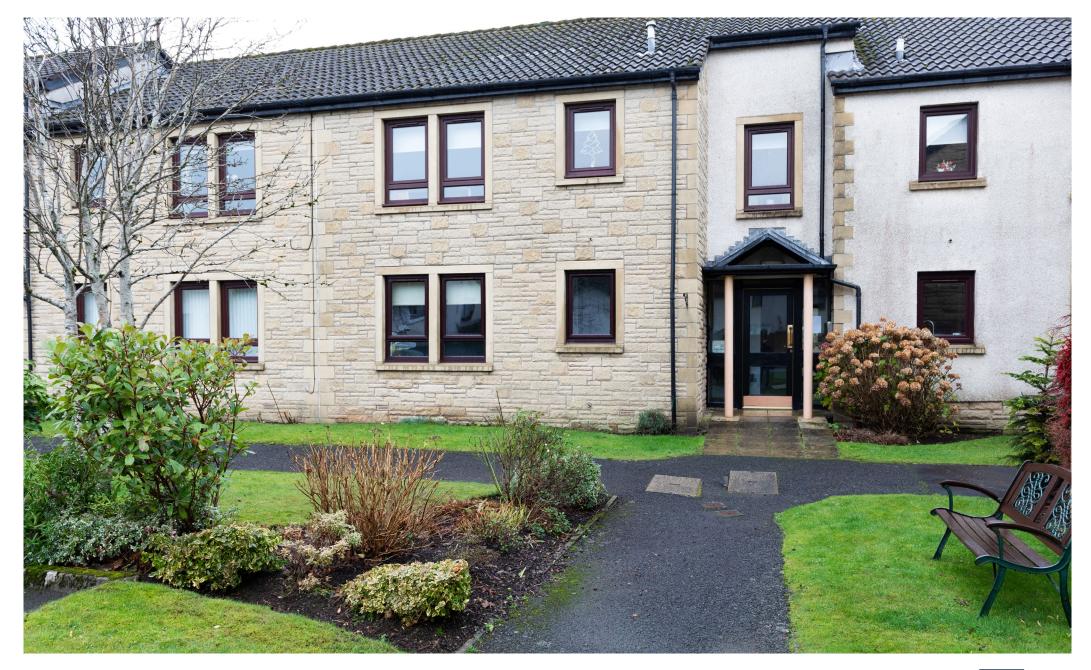

# Description

A well presented, one bedroom ground floor retirement apartment located in this popular development, close to local amenities within the surrounding area.

Wellmeadow Farm, is located just off Crookfur Road, set within landscaped resident's gardens and is suitable for those who are aged 60 and over.

The property is further complemented by electric central heating, resident's parking and replacement double glazing.