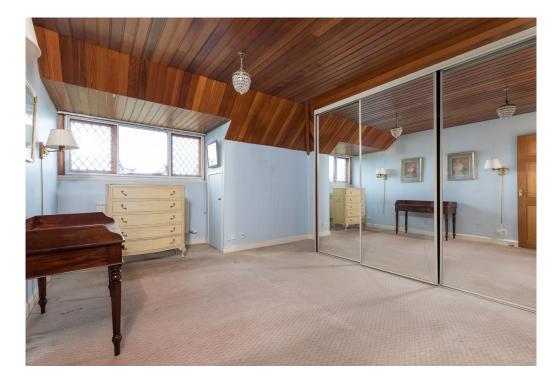

# Description

Seldom available, a particularly spacious four bedroom/two public room detached bungalow, located close to local amenities, schools and services.

The flexible accommodation is arranged over two levels and would now benefit from modernisation, the complete accommodation extends to:

Ground Floor: Entrance vestibule. Spacious reception hall with staircase to upper floor. Generous bay window sitting room overlooking the front garden. Family room. Separate dining room/ bedroom three. Kitchen fitted with a range of floor and wall mounted cabinets and complementary worktops. Utility room. Study/ bedroom four. The cloak room and house bathroom complete the lower accommodation.

First Floor: Bedroom one with ensuite shower room. Bedroom two with WC. Good eaves storage

The property is further complemented by gas central heating with a replacement boiler and double glazing. Well kept landscaped gardens. A driveway and a double garage with automatic door are located to rear of the property, accessed from Lochbroom Drive.