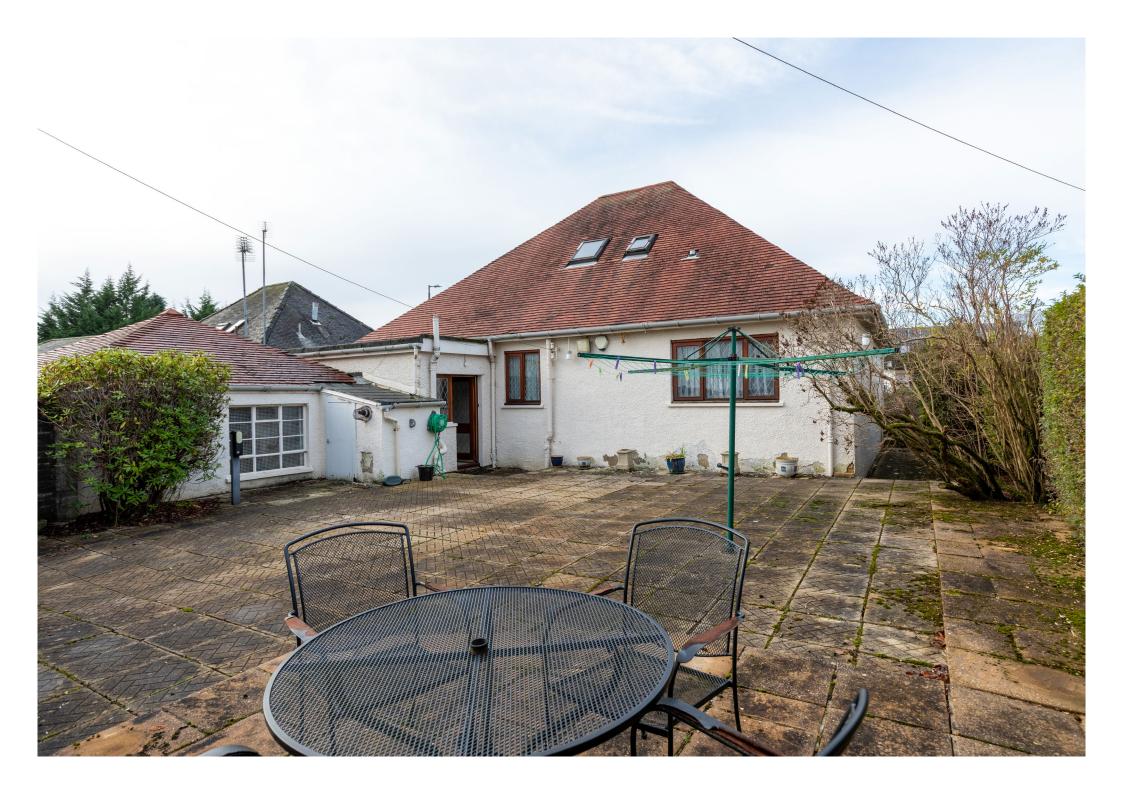

# Description

Seldom available, a particularly spacious four bedroom/two public room detached bungalow, located close to local amenities, schools and services.

The flexible accommodation is arranged over two levels and would now benefit from modernisation, the complete accommodation extends to:

Ground Floor: Entrance vestibule. Spacious reception hall with staircase to upper floor. Generous bay window sitting room overlooking the front garden. Family room. Separate dining room/ bedroom three. Kitchen fitted with a range of floor and wall mounted cabinets and complementary worktops. Utility room. Study/ bedroom four. The cloak room and house bathroom complete the lower accommodation.

First Floor: Bedroom one with ensuite shower room. Bedroom two with WC. Good eaves storage

The property is further complemented by gas central heating with a replacement boiler and double glazing. Well kept landscaped gardens. A driveway and a double garage with automatic door are located to rear of the property, accessed from Lochbroom Drive.