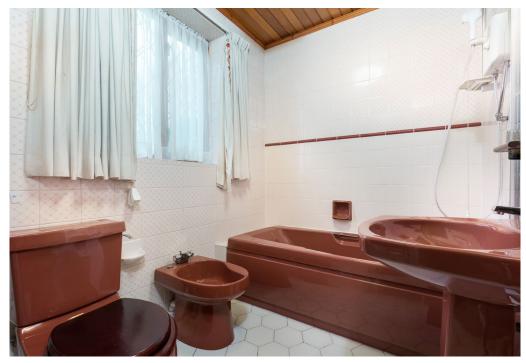

Ground Floor: Entrance vestibule. Spacious reception hall with staircase to upper floor. Generous bay window sitting room overlooking the front garden. Family room. Separate dining room/ bedroom three. Kitchen fitted with a range of floor and wall mounted cabinets and complementary worktops. Utility room. Study/ bedroom four. The cloak room and house bathroom complete the lower accommodation.

First Floor: Bedroom one with ensuite shower room. Bedroom two with WC. Good eaves storage

The property is further complemented by gas central heating with a replacement boiler and double glazing. Well kept landscaped gardens. A driveway and a double garage with automatic door are located to rear of the property, accessed from Lochbroom Drive.