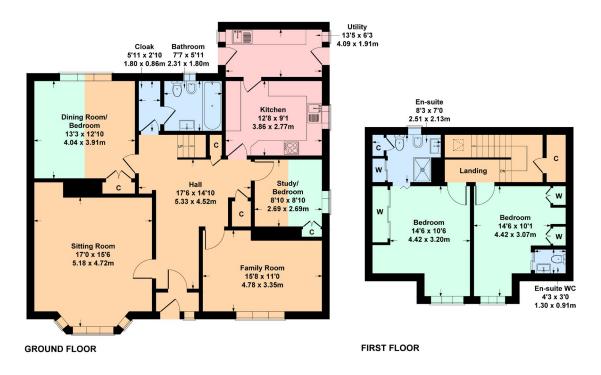

# Description

Seldom available, a particularly spacious four bedroom/two public room detached bungalow, located close to local amenities, schools and services.

The flexible accommodation is arranged over two levels and would now benefit from modernisation, the complete accommodation extends to:

Ground Floor: Entrance vestibule. Spacious reception hall with staircase to upper floor. Generous bay window sitting room overlooking the front garden. Family room. Separate dining room/ bedroom three. Kitchen fitted with a range of floor and wall mounted cabinets and complementary worktops. Utility room. Study/ bedroom four. The cloak room and house bathroom complete the lower accommodation.

First Floor: Bedroom one with ensuite shower room. Bedroom two with WC. Good eaves storage

The property is further complemented by gas central heating with a replacement boiler and double glazing. Well kept landscaped gardens. A driveway and a double garage with automatic door are located to rear of the property, accessed from Lochbroom Drive.

## Glenelg, 75 Ayr Road, Newton Mearns, G77 6QU

Approximate gross internal area 1747 sq ft - 162 sq m

Viewing By appointment through Nicol Estate Agents 46 Ayr Road Newton Mearns, Glasgow G46 6SA Telephone 0141 616 3960 mail@nicolestateagents.co.uk