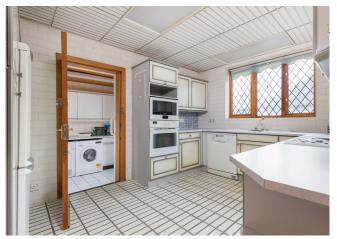

Ground Floor: Entrance vestibule. Spacious reception hall with staircase to upper floor. Generous bay window sitting room overlooking the front garden. Family room. Separate dining room/ bedroom three. Kitchen fitted with a range of floor and wall mounted cabinets and complementary worktops. Utility room. Study/ bedroom four. The cloak room and house bathroom complete the lower accommodation.