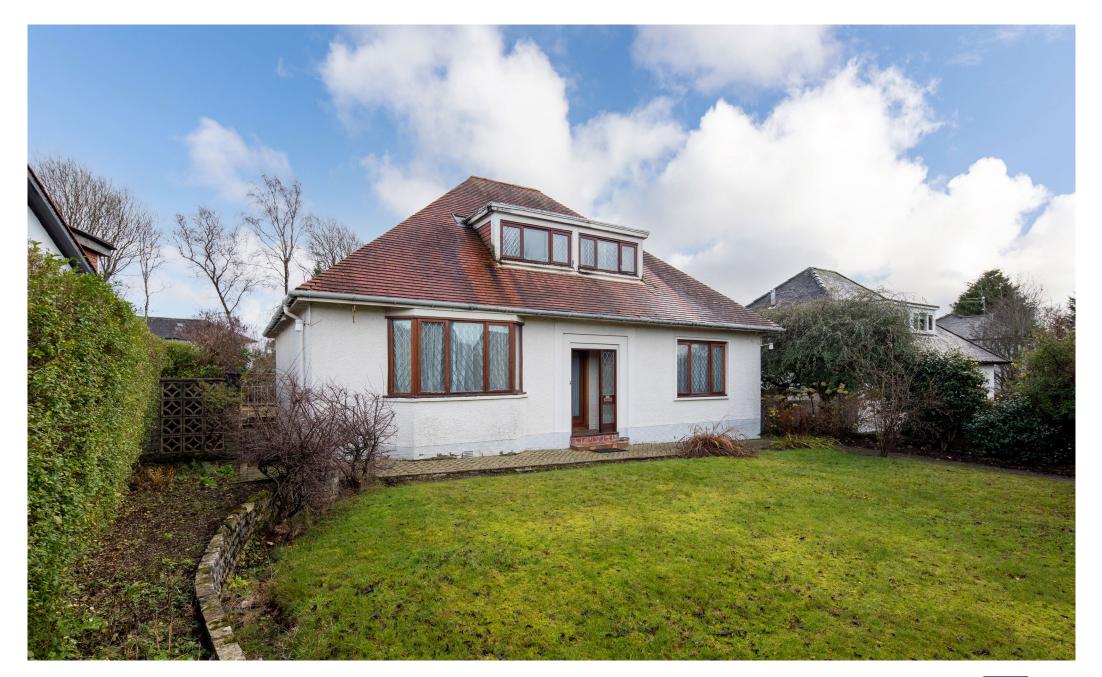

# Description

Seldom available, a particularly spacious four bedroom/two public room detached bungalow, located close to local amenities, schools and services.

The flexible accommodation is arranged over two levels and would now benefit from modernisation, the complete accommodation extends to:

First Floor: Bedroom one with ensuite shower room. Bedroom two with WC. Good eaves storage

The property is further complemented by gas central heating with a replacement boiler and double glazing. Well kept landscaped gardens. A driveway and a double garage with automatic door are located to rear of the property, accessed from Lochbroom Drive.