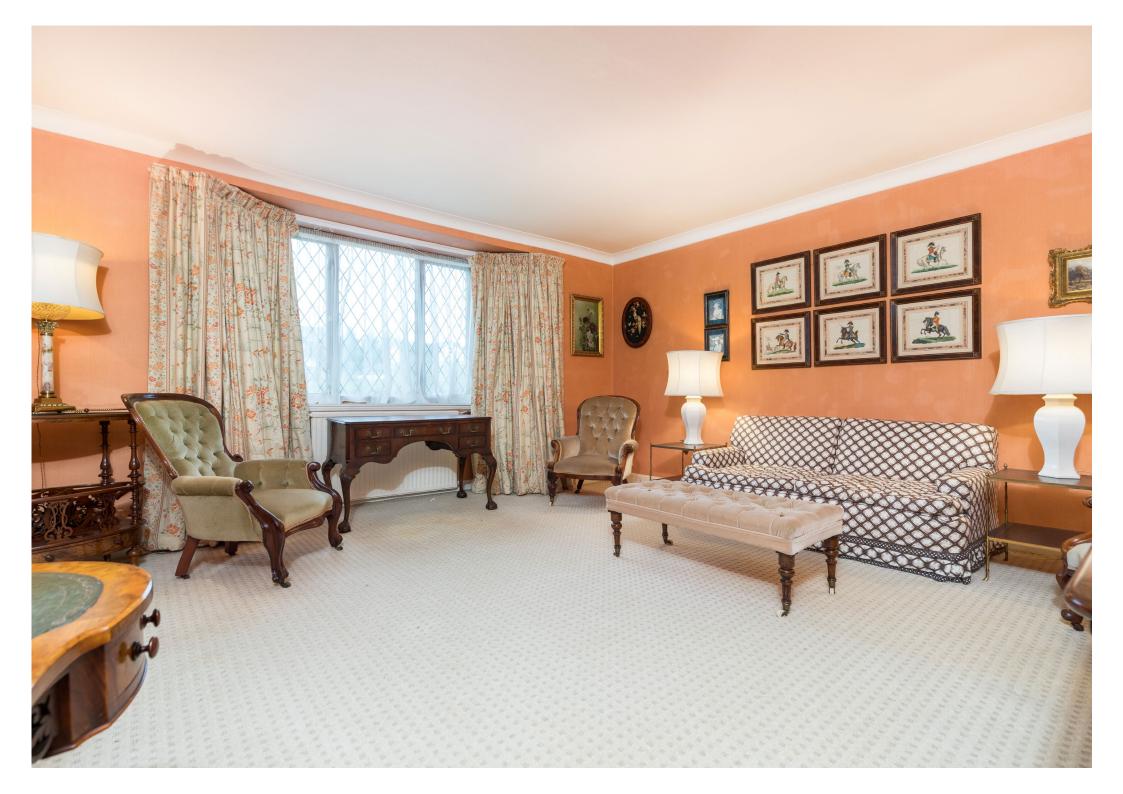

Ground Floor: Entrance vestibule. Spacious reception hall with staircase to upper floor. Generous bay window sitting room overlooking the front garden. Family room. Separate dining room/ bedroom three. Kitchen fitted with a range of floor and wall mounted cabinets and complementary worktops. Utility room. Study/ bedroom four. The cloak room and house bathroom complete the lower accommodation.