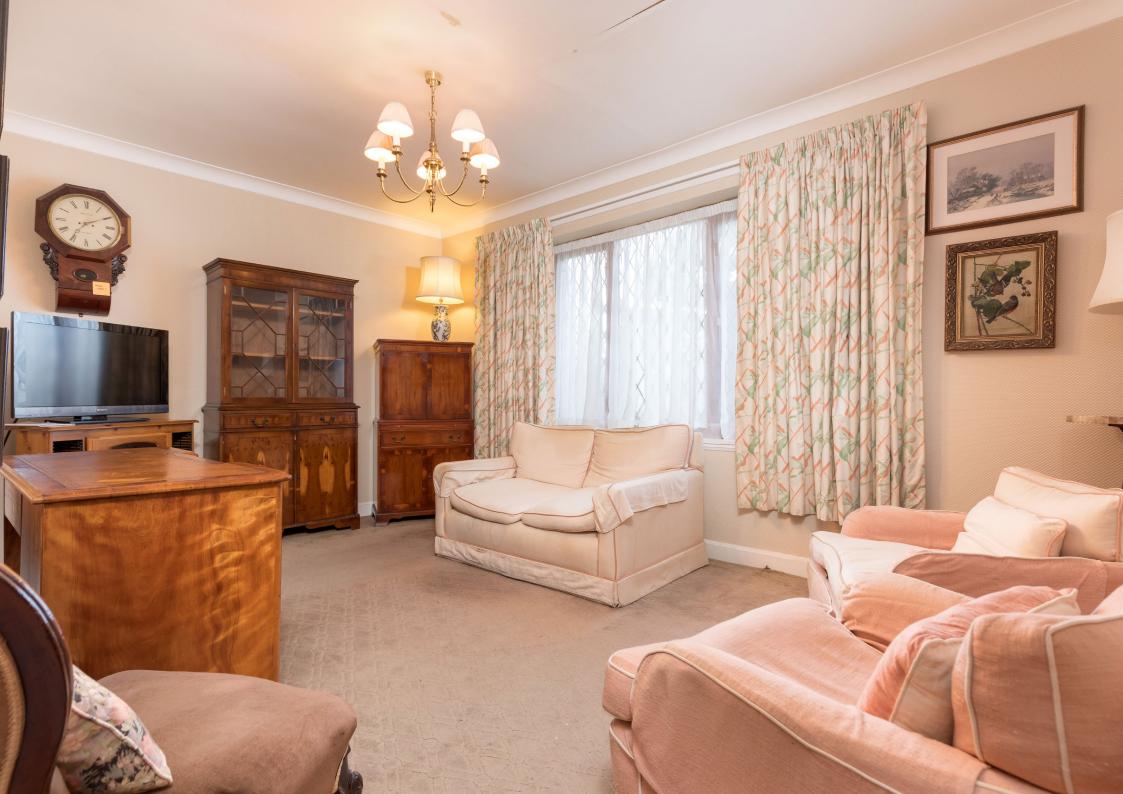

Ground Floor: Entrance vestibule. Spacious reception hall with staircase to upper floor. Generous bay window sitting room overlooking the front garden. Family room. Separate dining room/ bedroom three. Kitchen fitted with a range of floor and wall mounted cabinets and complementary worktops. Utility room. Study/ bedroom four. The cloak room and house bathroom complete the lower accommodation.