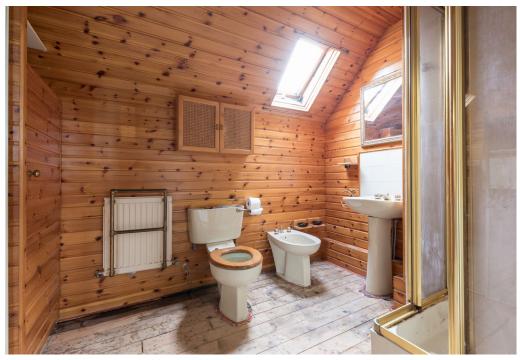

Ground Floor: Entrance vestibule. Spacious reception hall with staircase to upper floor. Generous bay window sitting room overlooking the front garden. Family room. Separate dining room/ bedroom three. Kitchen fitted with a range of floor and wall mounted cabinets and complementary worktops. Utility room. Study/ bedroom four. The cloak room and house bathroom complete the lower accommodation.

First Floor: Bedroom one with ensuite shower room. Bedroom two with WC. Good eaves storage

The property is further complemented by gas central heating with a replacement boiler and double glazing. Well kept landscaped gardens. A driveway and a double garage with automatic door are located to rear of the property, accessed from Lochbroom Drive.