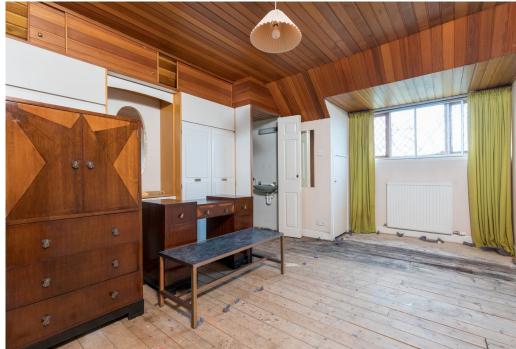

# Description

Seldom available, a particularly spacious four bedroom/two public room detached bungalow, located close to local amenities, schools and services.

The flexible accommodation is arranged over two levels and would now benefit from modernisation, the complete accommodation extends to:

Ground Floor: Entrance vestibule. Spacious reception hall with staircase to upper floor. Generous bay window sitting room overlooking the front garden. Family room. Separate dining room/ bedroom three. Kitchen fitted with a range of floor and wall mounted cabinets and complementary worktops. Utility room. Study/ bedroom four. The cloak room and house bathroom complete the lower accommodation.

First Floor: Bedroom one with ensuite shower room. Bedroom two with WC. Good eaves storage

The property is further complemented by gas central heating with a replacement boiler and double glazing. Well kept landscaped gardens. A driveway and a double garage with automatic door are located to rear of the property, accessed from Lochbroom Drive.