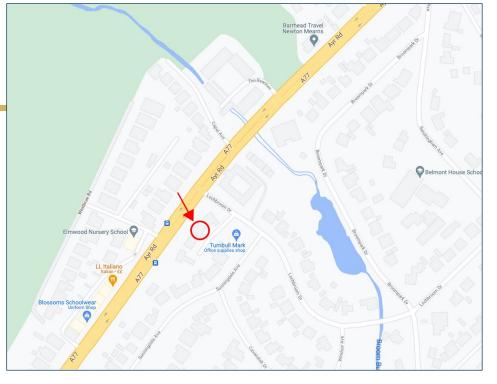

# Situation

A hugely popular suburb, Newton Mearns is located approximately 9 miles from Glasgow City Centre. Commuter routes are served by the M77, M8 and Glasgow Southern Orbital motorways which also provide 30 minute journey times to both Glasgow and Prestwick international airports. There are regular train and bus services to Glasgow, East Kilbride and the Ayrshire coast.

For those with young families, the property sits within the catchment area for some of Scotland's highest attaining primary and secondary schools, including Kirkhill Primary School, Mearns Castle and St. Ninian's High Schools. The property is located approximately 0.25 miles from the private Belmont House School and within easy reach of various pick up points for other Glasgow private schools.