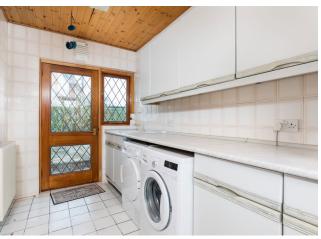

Ground Floor: Entrance vestibule. Spacious reception hall with staircase to upper floor. Generous bay window sitting room overlooking the front garden. Family room. Separate dining room/ bedroom three. Kitchen fitted with a range of floor and wall mounted cabinets and complementary worktops. Utility room. Study/ bedroom four. The cloak room and house bathroom complete the lower accommodation.