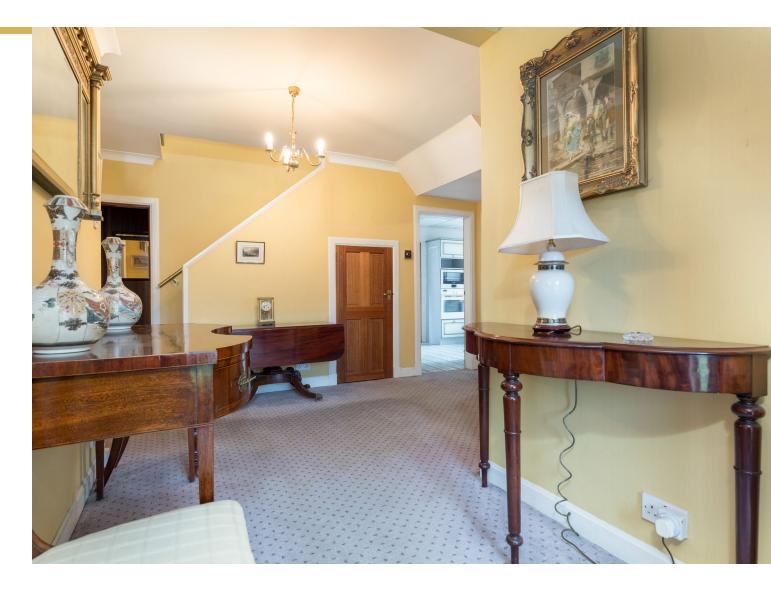

Ground Floor: Entrance vestibule. Spacious reception hall with staircase to upper floor. Generous bay window sitting room overlooking the front garden. Family room. Separate dining room/ bedroom three. Kitchen fitted with a range of floor and wall mounted cabinets and complementary worktops. Utility room. Study/ bedroom four. The cloak room and house bathroom complete the lower accommodation.