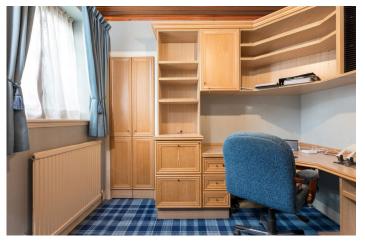

Ground Floor: Entrance vestibule. Spacious reception hall with staircase to upper floor. Generous bay window sitting room overlooking the front garden. Family room. Separate dining room/ bedroom three. Kitchen fitted with a range of floor and wall mounted cabinets and complementary worktops. Utility room. Study/ bedroom four. The cloak room and house bathroom complete the lower accommodation.