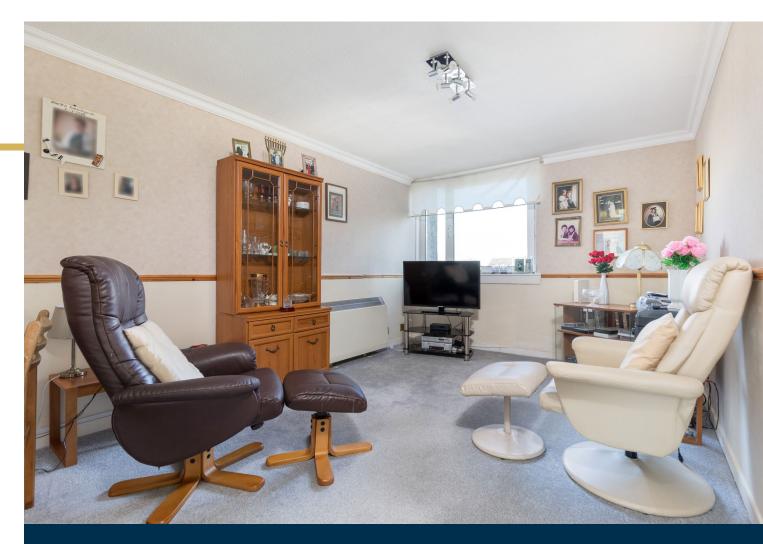

#### The property comprises:

Well presented residents entrance hall and stairwell. Welcoming reception hall with storage cupboards. Bright and combined sitting/dining room. The kitchen, which is fitted with a full complement of wall mounted and floor standing units surfaces. Bedroom with fitted wardrobes and views onto the front of the property. Bathroom with shower over the bath completes the accommodation.