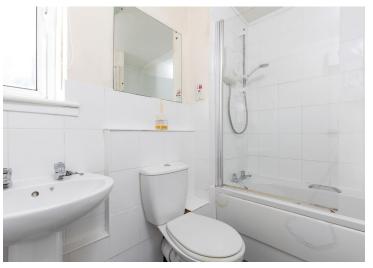

#### The property comprises:

Well presented residents entrance hall and stairwell. Welcoming reception hall with storage cupboards. Bright and combined sitting/dining room. The kitchen, which is fitted with a full complement of wall mounted and floor standing units surfaces. Bedroom with fitted wardrobes and views onto the front of the property. Bathroom with shower over the bath completes the accommodation.