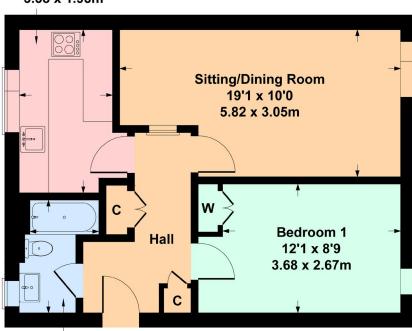

#### The property comprises:

Well presented residents entrance hall and stairwell. Welcoming reception hall with storage cupboards. Bright and combined sitting/dining room. The kitchen, which is fitted with a full complement of wall mounted and floor standing units surfaces. Bedroom with fitted wardrobes and views onto the front of the property. Bathroom with shower over the bath completes the accommodation.

## 24F Castleton Court, Castleton Drive, Newton Mearns G77 5LW

Approximate gross internal area 499 sq ft - 46 sq m

Kitchen 11'1 x 6'4 3.38 x 1.93m

**Bathroom** 

7'7 x 4'8

2.31 x 1.42m

#### SKETCH PLAN FOR ILLUSTRATIVE PURPOSES ONLY

All measurements, walls, doors, windows, fitting and appliances, their sizes and locations are approximate only. They cannot be regarded as being a representation by the seller, nor their agent, produced by Potterplans Ltd. 2021