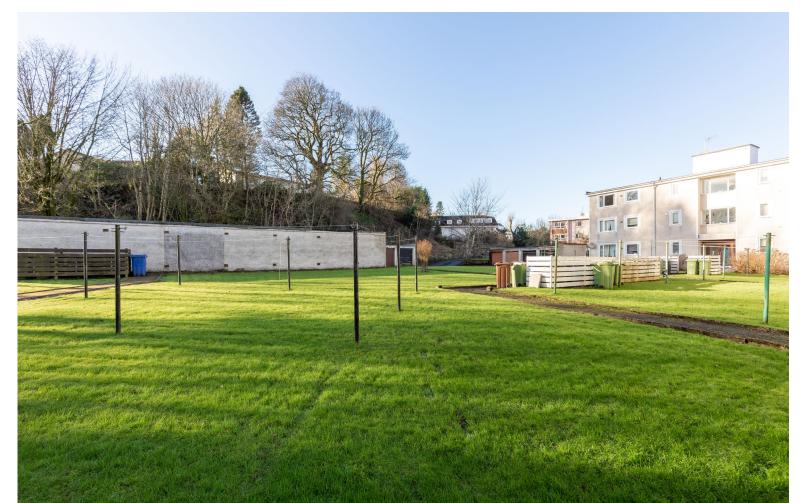

The property is further complemented double glazing, door entry security system and electric storage heating. Well kept and landscaped communal gardens. Ample on street parking is provided for residents and visitors to the front of the property with a single garage accessed to the rear.