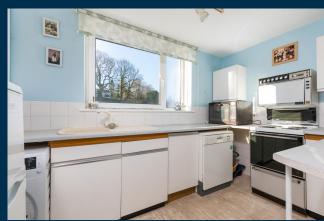

#### The property comprises:

Well presented residents entrance hall and stairwell. Welcoming reception hall with storage cupboards. Bright and combined sitting/dining room. The kitchen, which is fitted with a full complement of wall mounted and floor standing units surfaces. Bedroom with fitted wardrobes and views onto the front of the property. Bathroom with shower over the bath completes the accommodation.