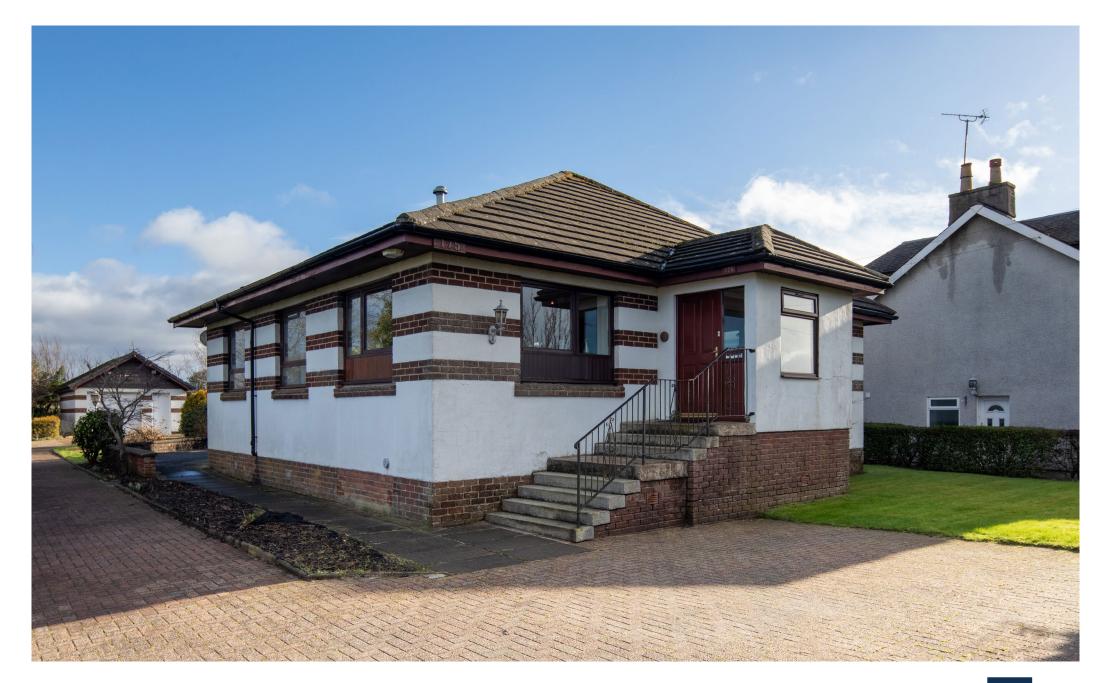

# Description

A well presented two bedroom detached bungalow, enjoying aspects over the surrounding countryside.

This family home affords flexible accommodation, well designed for family living.

The complete accommodation extends to:

Lower Ground Floor: Sitting/ dining room with a feature fireplace. Spacious bespoke 'Mozolowski & Murray' sun lounge with French doors leading to the patio area and rear garden.

The property is further complemented by electric heating and double glazing. Well tended gardens, enclosed with a terrace, ideal for entertaining. Detached garage and expansive driveway provide off street parking.