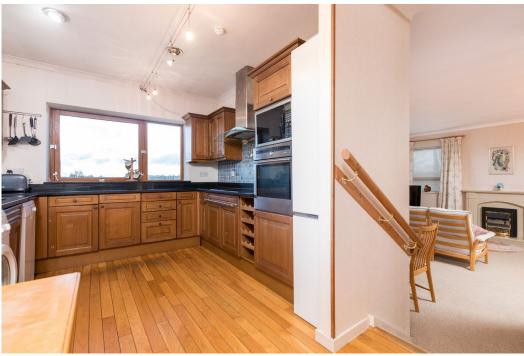

Ground Floor: Entrance hallway with storage. Kitchen with a range of floor standing and wall mounted units. Bedroom one, with fitted wardrobes and ensuite bathroom. Bedroom two. Wet room with three piece suite.