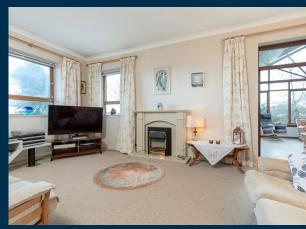

Lower Ground Floor: Sitting/ dining room with a feature fireplace. Spacious bespoke 'Mozolowski & Murray' sun lounge with French doors leading to the patio area and rear garden.

The property is further complemented by electric heating and double glazing. Well tended gardens, enclosed with a terrace, ideal for entertaining. Detached garage and expansive driveway provide off street parking.