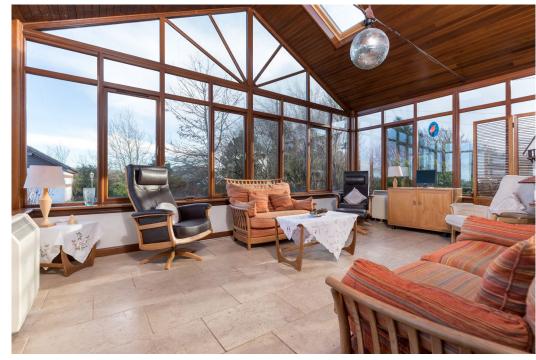

Lower Ground Floor: Sitting/ dining room with a feature fireplace. Spacious bespoke 'Mozolowski & Murray' sun lounge with French doors leading to the patio area and rear garden.

The property is further complemented by electric heating and double glazing. Well tended gardens, enclosed with a terrace, ideal for entertaining. Detached garage and expansive driveway provide off street parking.