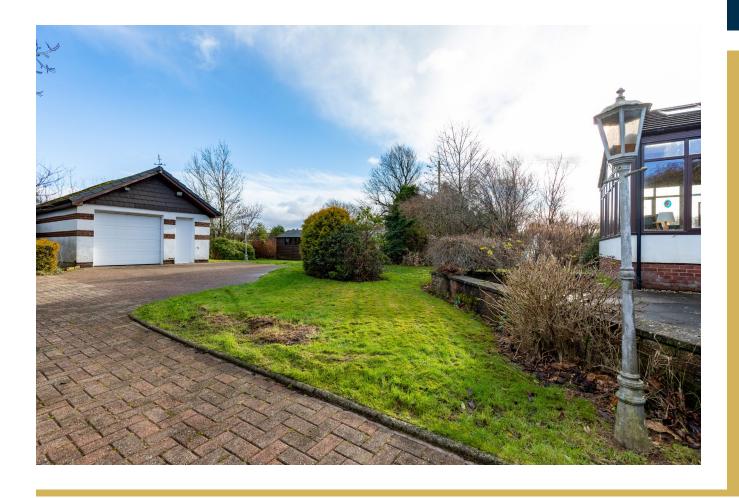

Lower Ground Floor: Sitting/ dining room with a feature fireplace. Spacious bespoke 'Mozolowski & Murray' sun lounge with French doors leading to the patio area and rear garden.

The property is further complemented by electric heating and double glazing. Well tended gardens, enclosed with a terrace, ideal for entertaining. Detached garage and expansive driveway provide off street parking.