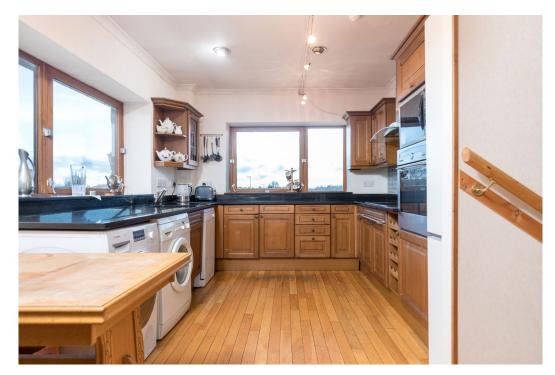

Ground Floor: Entrance hallway with storage. Kitchen with a range of floor standing and wall mounted units. Bedroom one, with fitted wardrobes and ensuite bathroom. Bedroom two. Wet room with three piece suite.