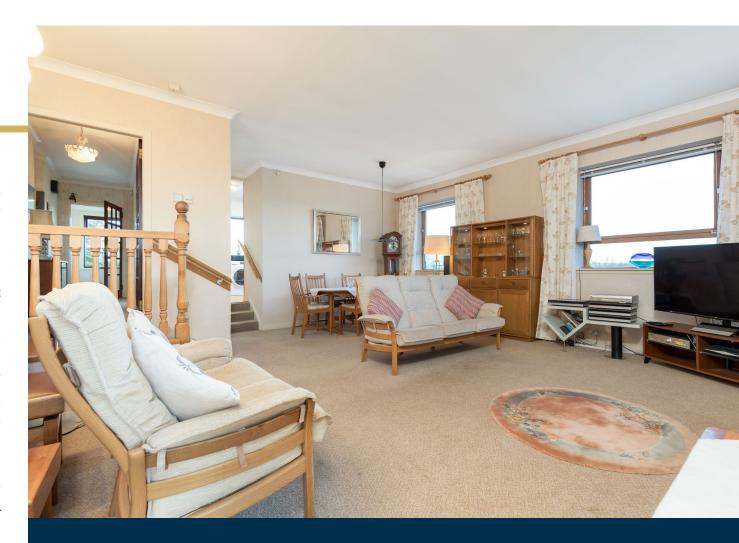

Lower Ground Floor: Sitting/ dining room with a feature fireplace. Spacious bespoke 'Mozolowski & Murray' sun lounge with French doors leading to the patio area and rear garden.

The property is further complemented by electric heating and double glazing. Well tended gardens, enclosed with a terrace, ideal for entertaining. Detached garage and expansive driveway provide off street parking.