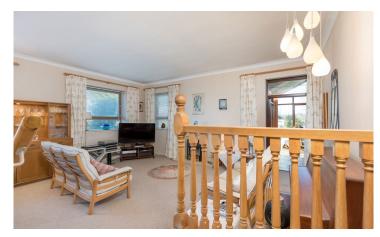

Lower Ground Floor: Sitting/ dining room with a feature fireplace. Spacious bespoke 'Mozolowski & Murray' sun lounge with French doors leading to the patio area and rear garden.

The property is further complemented by electric heating and double glazing. Well tended gardens, enclosed with a terrace, ideal for entertaining. Detached garage and expansive driveway provide off street parking.