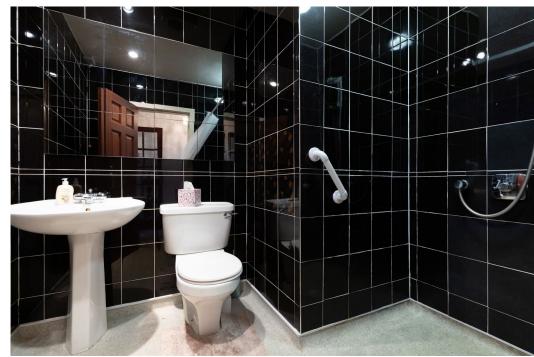

Ground Floor: Entrance hallway with storage. Kitchen with a range of floor standing and wall mounted units. Bedroom one, with fitted wardrobes and ensuite bathroom. Bedroom two. Wet room with three piece suite.