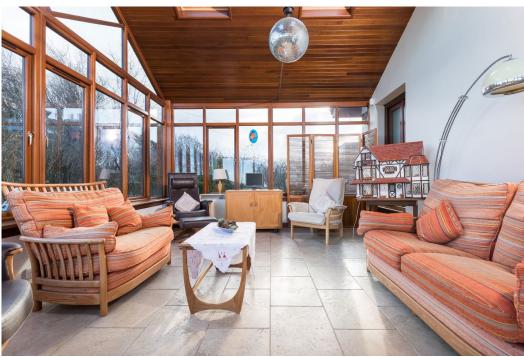

Lower Ground Floor: Sitting/ dining room with a feature fireplace. Spacious bespoke 'Mozolowski & Murray' sun lounge with French doors leading to the patio area and rear garden.

The property is further complemented by electric heating and double glazing. Well tended gardens, enclosed with a terrace, ideal for entertaining. Detached garage and expansive driveway provide off street parking.