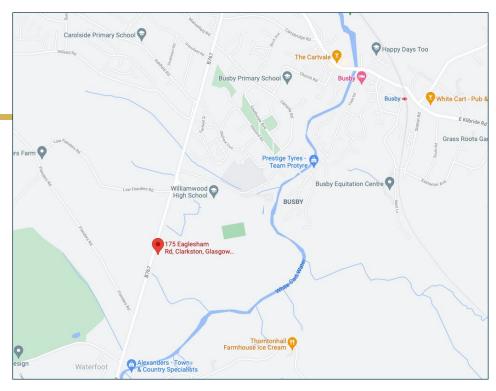

# Situation

Waterfoot is set between the villages of Eaglesham and the high amenity suburb of Clarkston and is located approximately 10 miles from Glasgow City Centre. Commuter routes are served by the M77, M8 and Glasgow Orbital motorways which also provide 30 minute journey times to both Glasgow and Prestwick international airports.

Waterfoot provides semi-rural living with swift access to the neighbouring suburbs of Newton Mearns, Clarkston and the village of Eaglesham.

Newton Mearns and Clarkston are recognised as providing amongst the highest standards of local amenities including healthcare centres, banks and libraries and a broad range of supermarkets, boutique shops and restaurants. Local sports and recreational facilities include Parklands Country Club, David Lloyd Rouken Glen, Bonnyton, Cathcart and Whitecraigs Golf Clubs, a number of private bowling and tennis clubs, and East Renfrewshire Council's own excellent sports and leisure facilities at Eastwood Toll.