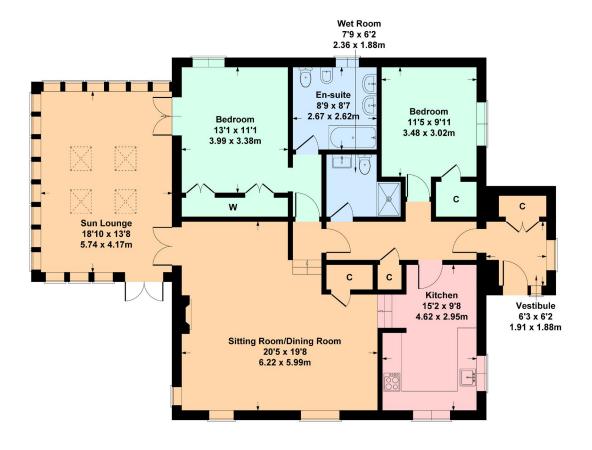

Ground Floor: Entrance hallway with storage. Kitchen with a range of floor standing and wall mounted units. Bedroom one, with fitted wardrobes and ensuite bathroom. Bedroom two. Wet room with three piece suite.

Lower Ground Floor: Sitting/ dining room with a feature fireplace. Spacious bespoke 'Mozolowski & Murray' sun lounge with French doors leading to the patio area and rear garden.

The property is further complemented by electric heating and double glazing. Well tended gardens, enclosed with a terrace, ideal for entertaining. Detached garage and expansive driveway provide off street parking.

## 175 Eaglesham Road, Waterfoot G76 8RH

Approximate gross internal area 1443 sq ft - 134 sq m

#### SKETCH PLAN FOR ILLUSTRATIVE PURPOSES ONLY

All measurements, walls, doors, windows, fitting and appliances, their sizes and locations are approximate only. They cannot be regarded as being a representation by the seller, nor their agent.