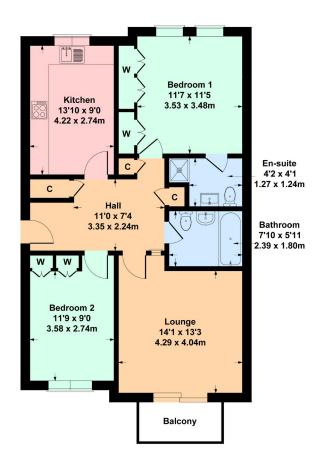

### 2F Melbourne Court, Braidpark Drive, Giffnock G46 6LA

Approximate gross internal area 846 sq ft - 79 sq m

#### SKETCH PLAN FOR ILLUSTRATIVE PURPOSES ONLY

All measurements, walls, doors, windows, fitting and appliances, their sizes and locations are approximate only. They cannot be regarded as being a representation by the seller, nor their agent. produced by Potterplans Ltd. 2022