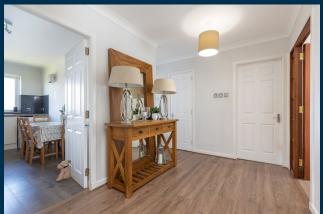

The apartment has recently been upgraded by the present owners and comprises:

Well kept communal entrance and stairwell. Stair access all levels. Reception hallway with good storage. Bright and spacious sitting room with access to the balcony. Well appointed refitted dining kitchen with a full complement of wall mounted and floor standing units. Bedroom one with fitted wardrobes and en suite shower room. Bedroom two, with fitted wardrobes. The bathroom, recently replaced with three piece suite and shower over the bath, completes the accommodation.