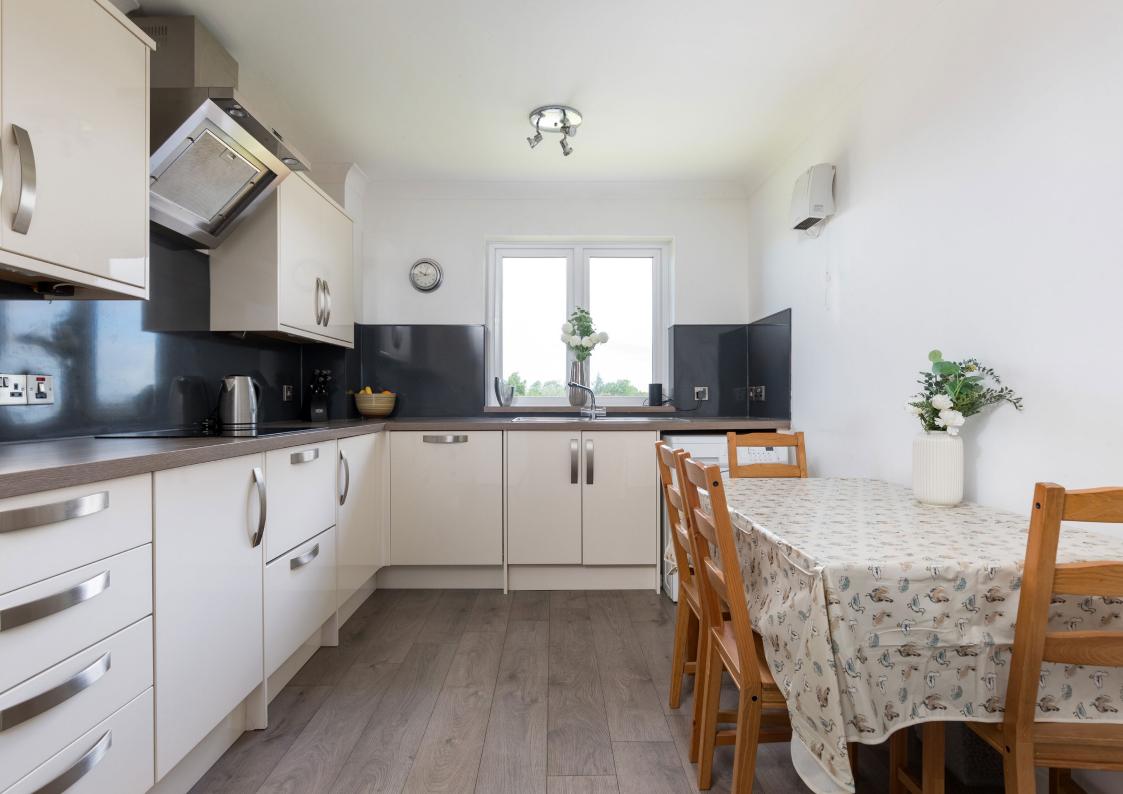

The apartment has recently been upgraded by the present owners and comprises:

Well kept communal entrance and stairwell. Stair access all levels. Reception hallway with good storage. Bright and spacious sitting room with access to the balcony. Well appointed refitted dining kitchen with a full complement of wall mounted and floor standing units. Bedroom one with fitted wardrobes and en suite shower room. Bedroom two, with fitted wardrobes. The bathroom, recently replaced with three piece suite and shower over the bath, completes the accommodation.