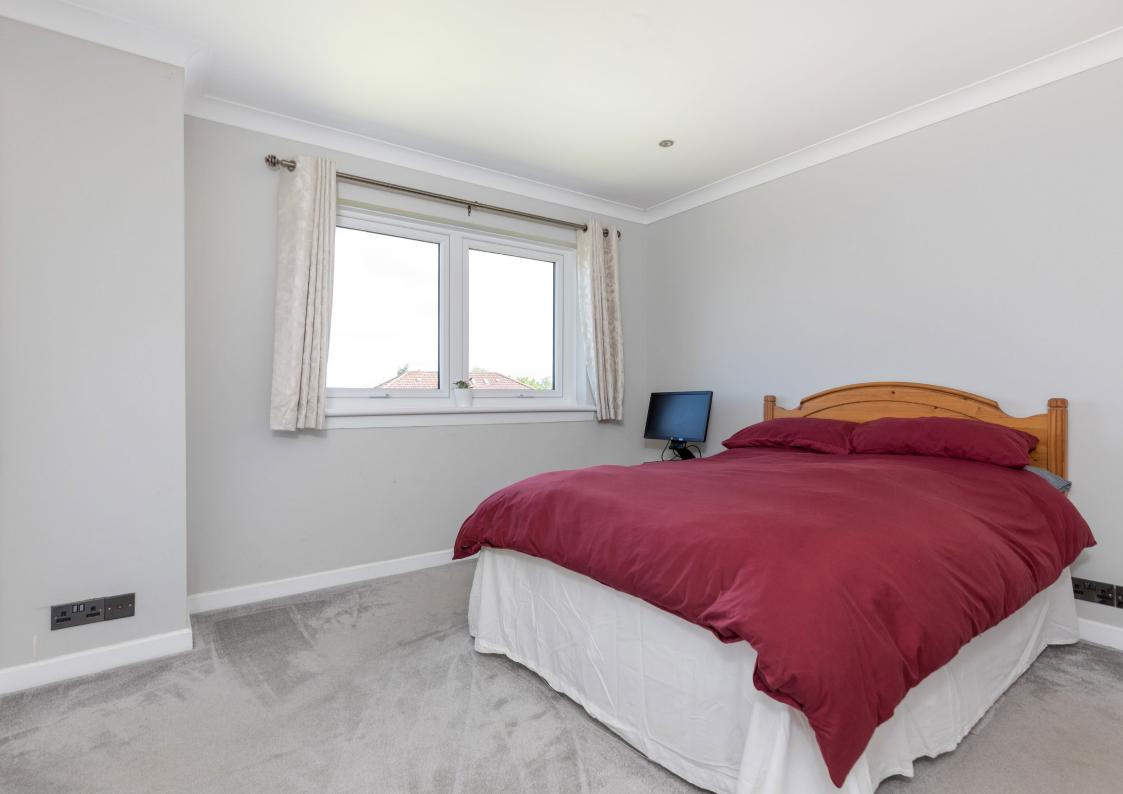

The apartment has recently been upgraded by the present owners and comprises:

Well kept communal entrance and stairwell. Stair access all levels. Reception hallway with good storage. Bright and spacious sitting room with access to the balcony. Well appointed refitted dining kitchen with a full complement of wall mounted and floor standing units. Bedroom one with fitted wardrobes and en suite shower room. Bedroom two, with fitted wardrobes. The bathroom, recently replaced with three piece suite and shower over the bath, completes the accommodation.