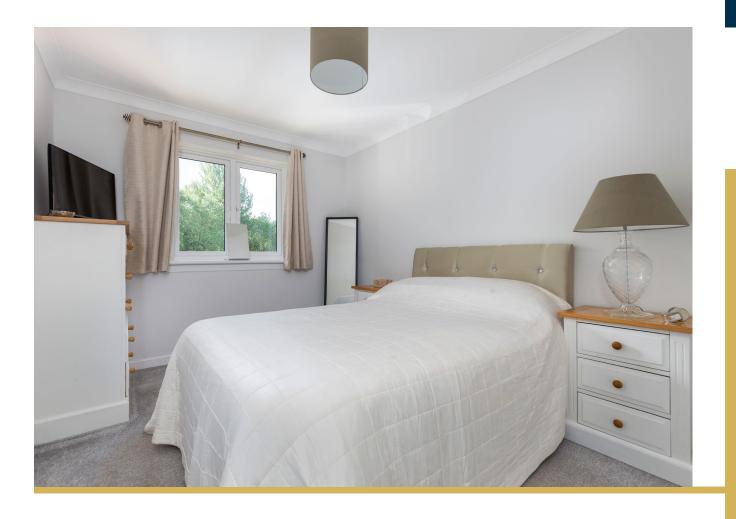

The apartment has recently been upgraded by the present owners and comprises:

Well kept communal entrance and stairwell. Stair access all levels. Reception hallway with good storage. Bright and spacious sitting room with access to the balcony. Well appointed refitted dining kitchen with a full complement of wall mounted and floor standing units. Bedroom one with fitted wardrobes and en suite shower room. Bedroom two, with fitted wardrobes. The bathroom, recently replaced with three piece suite and shower over the bath, completes the accommodation.