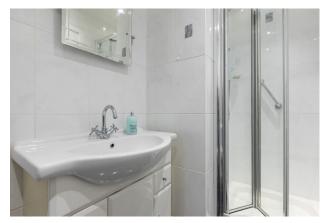

The apartment has recently been upgraded by the present owners and comprises:

Well kept communal entrance and stairwell. Stair access all levels. Reception hallway with good storage. Bright and spacious sitting room with access to the balcony. Well appointed refitted dining kitchen with a full complement of wall mounted and floor standing units. Bedroom one with fitted wardrobes and en suite shower room. Bedroom two, with fitted wardrobes. The bathroom, recently replaced with three piece suite and shower over the bath, completes the accommodation.