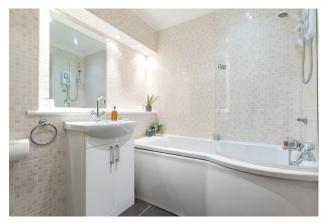

The apartment has recently been upgraded by the present owners and comprises:

Well kept communal entrance and stairwell. Stair access all levels. Reception hallway with good storage. Bright and spacious sitting room with access to the balcony. Well appointed refitted dining kitchen with a full complement of wall mounted and floor standing units. Bedroom one with fitted wardrobes and en suite shower room. Bedroom two, with fitted wardrobes. The bathroom, recently replaced with three piece suite and shower over the bath, completes the accommodation.