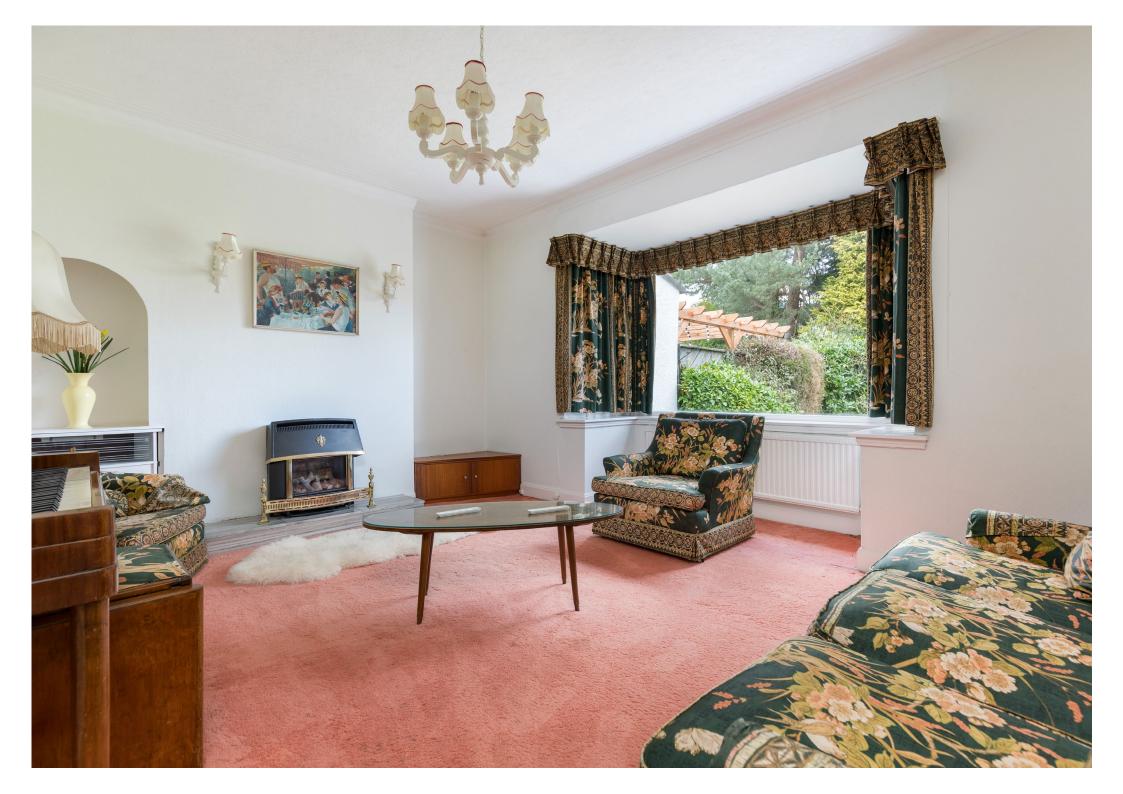

Internally, this family home would benefit from modernisation and affords a flexible layout arranged over two levels. At present the accommodation comprises:

Ground Floor: Entrance vestibule. Welcoming reception hall with staircase to upper floor. Generous bay window sitting room with fireplace overlooking the rear of the property. Spacious bay window family/ dining room overlooking the front gardens and woodland beyond. The kitchen is fitted with a complement of wall mounted and floor standing units. Cloaks and a refitted wet shower room.