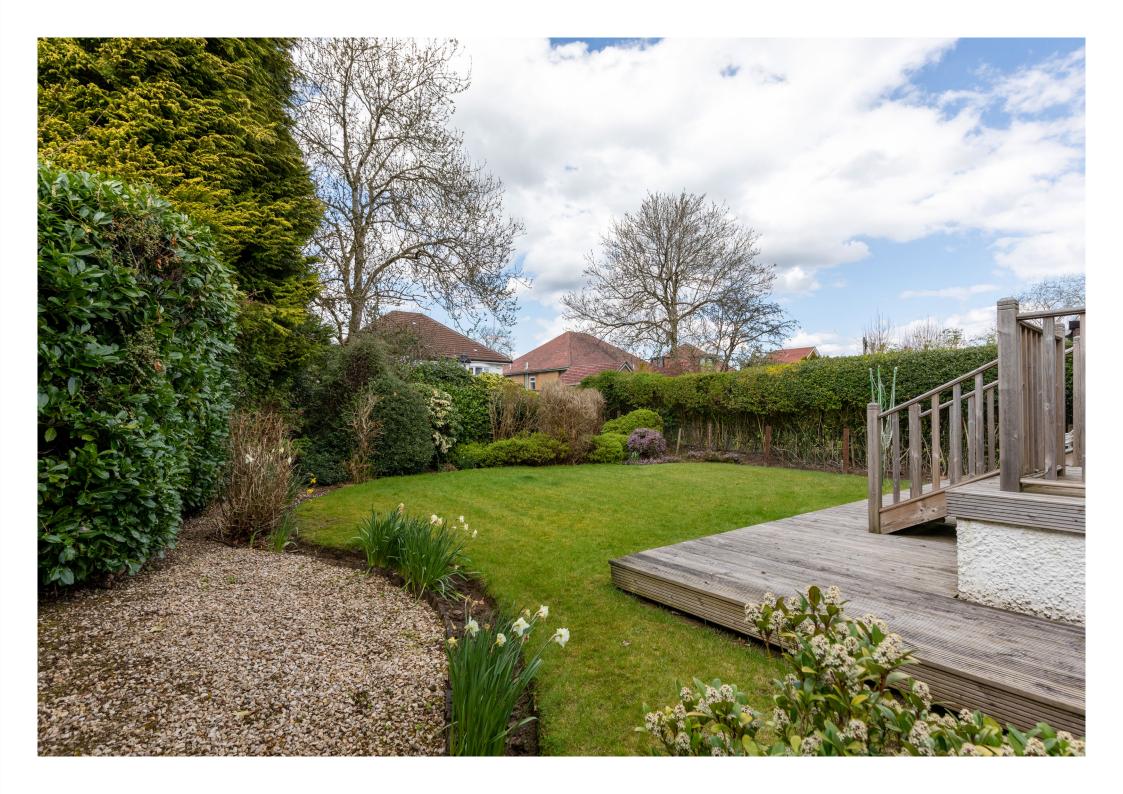

First Floor: Three double bedrooms and a bathroom.

The property is further complimented by gas central heating and double glazing. Floored attic providing extensive storage. Well kept and private garden grounds, south westerly orientation to rear. There is a driveway offering ample parking which leads to a garage.