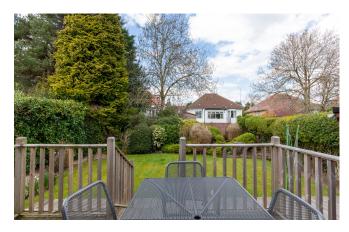

First Floor: Three double bedrooms and a bathroom.

The property is further complimented by gas central heating and double glazing. Floored attic providing extensive storage. Well kept and private garden grounds, south westerly orientation to rear. There is a driveway offering ample parking which leads to a garage.