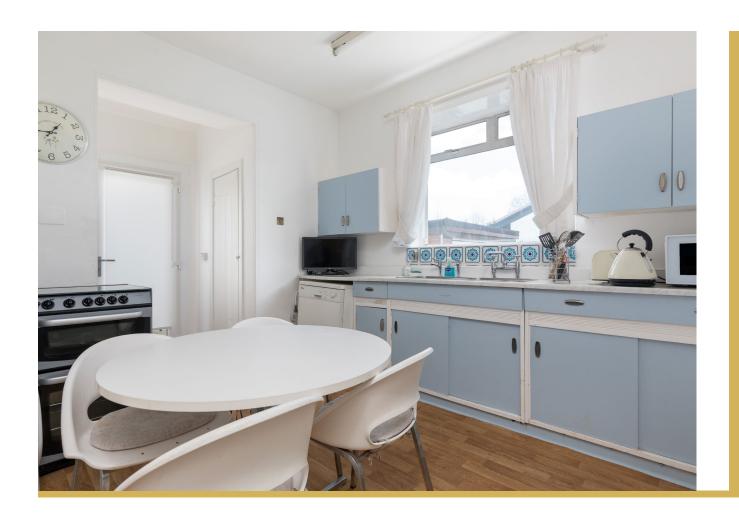

Internally, this family home would benefit from modernisation and affords a flexible layout arranged over two levels. At present the accommodation comprises:

Ground Floor: Entrance vestibule. Welcoming reception hall with staircase to upper floor. Generous bay window sitting room with fireplace overlooking the rear of the property. Spacious bay window family/ dining room overlooking the front gardens and woodland beyond. The kitchen is fitted with a complement of wall mounted and floor standing units. Cloaks and a refitted wet shower room.