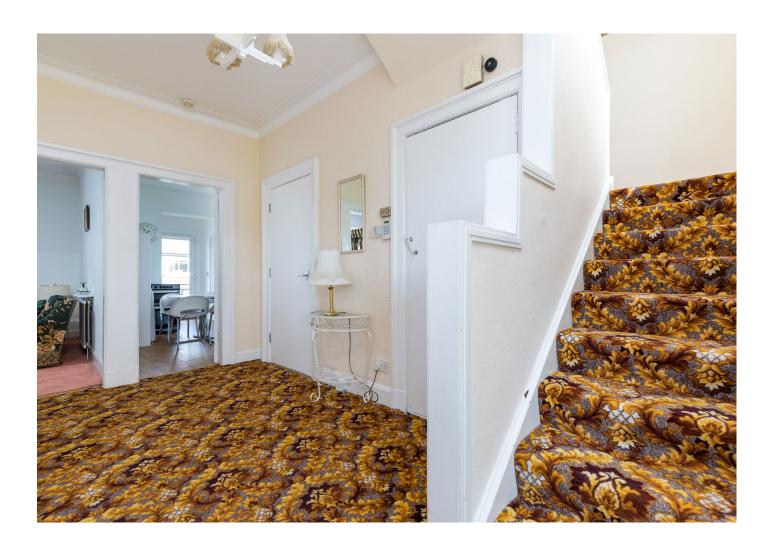

Internally, this family home would benefit from modernisation and affords a flexible layout arranged over two levels. At present the accommodation comprises:

Ground Floor: Entrance vestibule. Welcoming reception hall with staircase to upper floor. Generous bay window sitting room with fireplace overlooking the rear of the property. Spacious bay window family/ dining room overlooking the front gardens and woodland beyond. The kitchen is fitted with a complement of wall mounted and floor standing units. Cloaks and a refitted wet shower room.