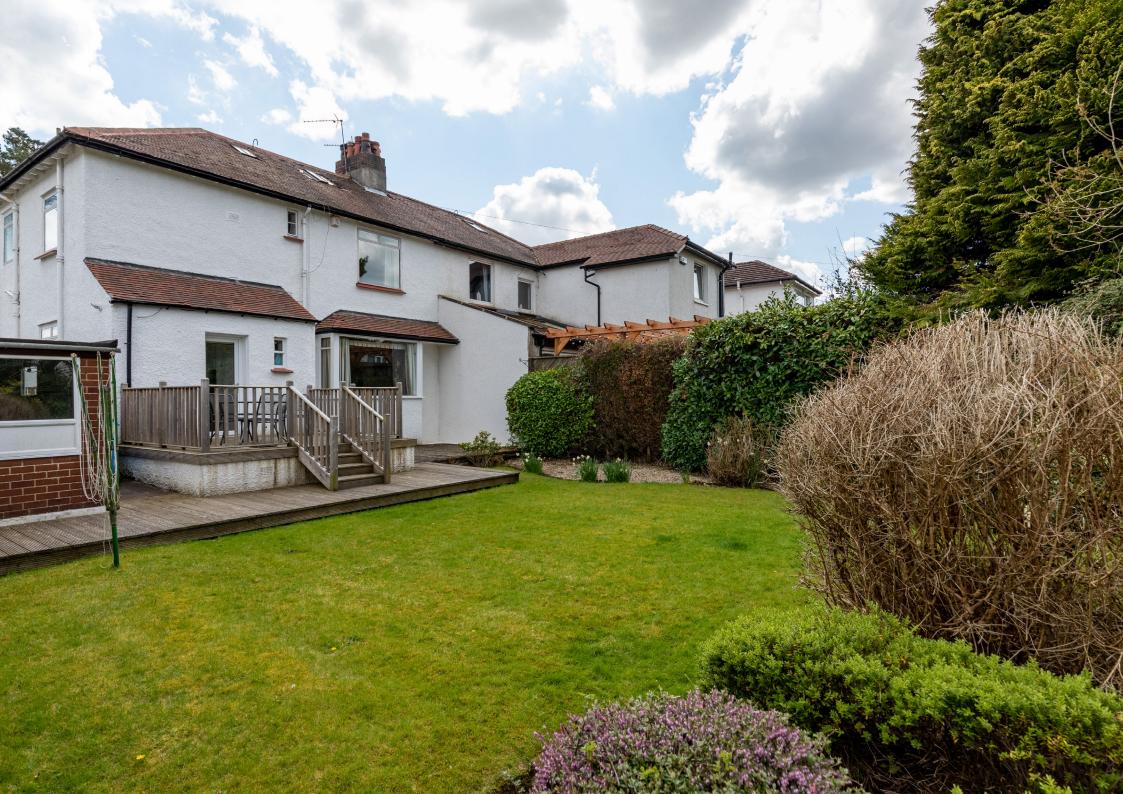

Internally, this family home would benefit from modernisation and affords a flexible layout arranged over two levels. At present the accommodation comprises:

Ground Floor: Entrance vestibule. Welcoming reception hall with staircase to upper floor. Generous bay window sitting room with fireplace overlooking the rear of the property. Spacious bay window family/ dining room overlooking the front gardens and woodland beyond. The kitchen is fitted with a complement of wall mounted and floor standing units. Cloaks and a refitted wet shower room.

First Floor: Three double bedrooms and a bathroom.

The property is further complimented by gas central heating and double glazing. Floored attic providing extensive storage. Well kept and private garden grounds, south westerly orientation to rear. There is a driveway offering ample parking which leads to a garage.