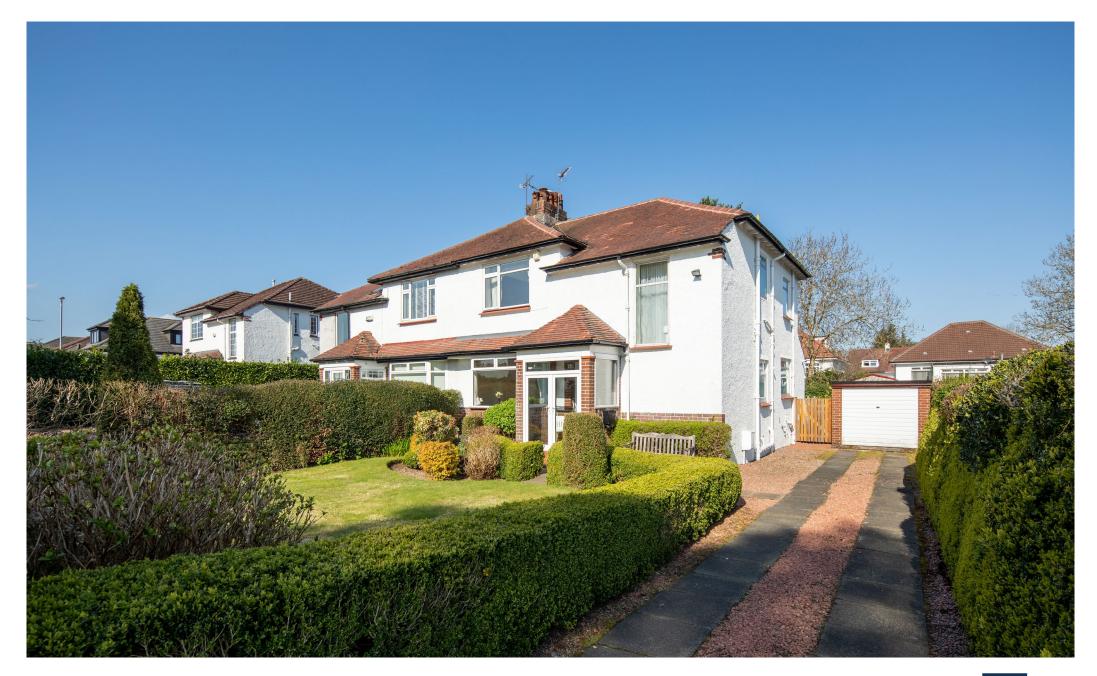

# Description

Seldom available, a spacious three bedroom semi detached villa, located opposite woodland, set within this popular residential pocket of Newton Mearns, close to Mearns Cross and The Avenue.

First Floor: Three double bedrooms and a bathroom.

The property is further complimented by gas central heating and double glazing. Floored attic providing extensive storage. Well kept and private garden grounds, south westerly orientation to rear. There is a driveway offering ample parking which leads to a garage.