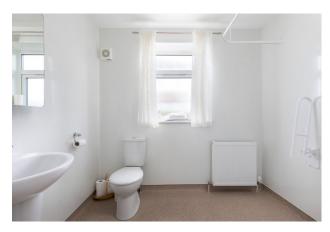

Internally, this family home would benefit from modernisation and affords a flexible layout arranged over two levels. At present the accommodation comprises:

Ground Floor: Entrance vestibule. Welcoming reception hall with staircase to upper floor. Generous bay window sitting room with fireplace overlooking the rear of the property. Spacious bay window family/ dining room overlooking the front gardens and woodland beyond. The kitchen is fitted with a complement of wall mounted and floor standing units. Cloaks and a refitted wet shower room.