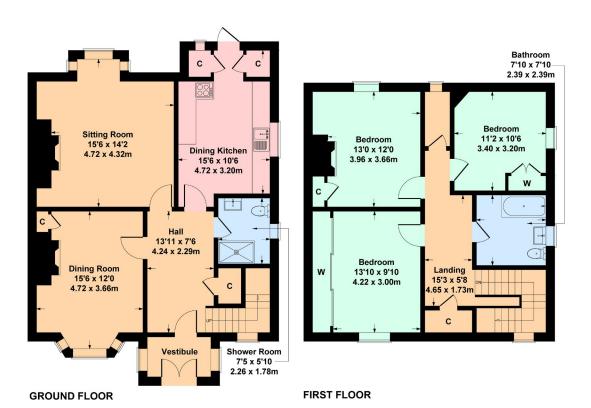

Internally, this family home would benefit from modernisation and affords a flexible layout arranged over two levels. At present the accommodation comprises:

Ground Floor: Entrance vestibule. Welcoming reception hall with staircase to upper floor. Generous bay window sitting room with fireplace overlooking the rear of the property. Spacious bay window family/ dining room overlooking the front gardens and woodland beyond. The kitchen is fitted with a complement of wall mounted and floor standing units. Cloaks and a refitted wet shower room.

First Floor: Three double bedrooms and a bathroom.

The property is further complimented by gas central heating and double glazing. Floored attic providing extensive storage. Well kept and private garden grounds, south westerly orientation to rear. There is a driveway offering ample parking which leads to a garage.

### 38 Beech Avenue, Newton Mearns, G77 5PP

Approximate gross internal area 1552 sq ft - 144 sq m

#### SKETCH PLAN FOR ILLUSTRATIVE PURPOSES ONLY

All measurements, walls, doors, windows, fitting and appliances, their sizes and locations are approximate only. They cannot be regarded as being a representation by the seller, nor their agent. produced by Potterplans Ltd. 2022