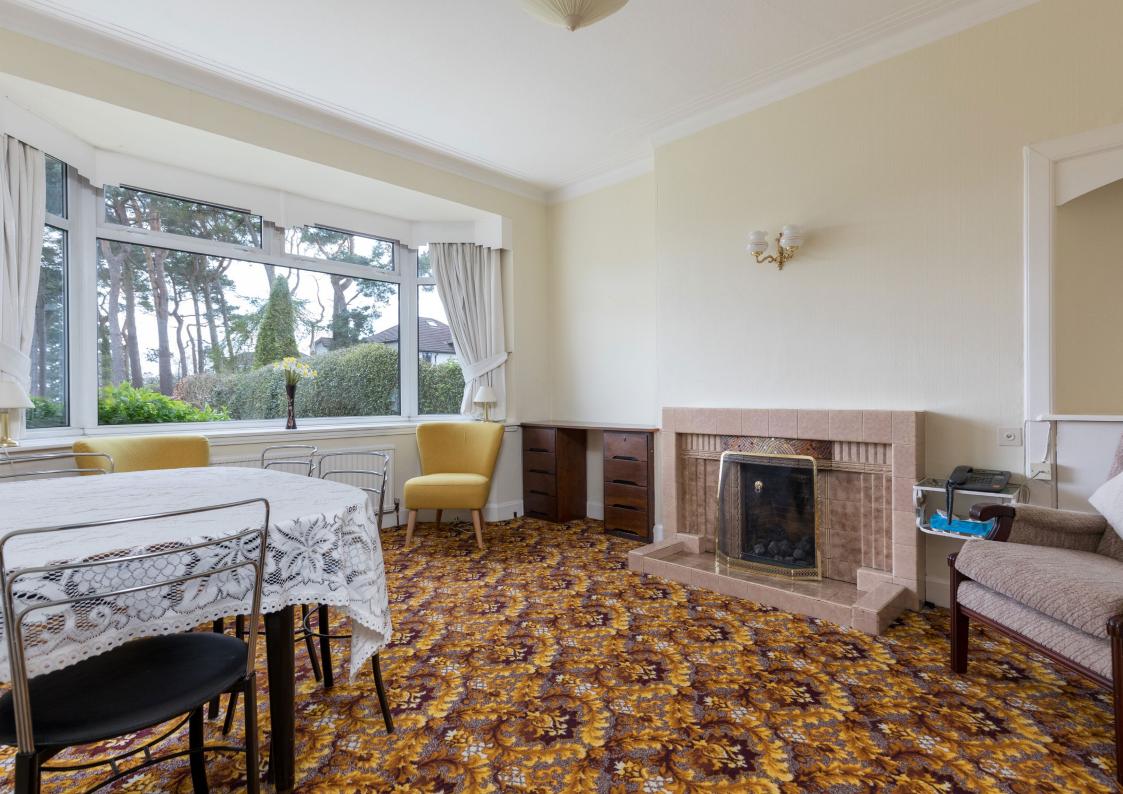

Internally, this family home would benefit from modernisation and affords a flexible layout arranged over two levels. At present the accommodation comprises:

Ground Floor: Entrance vestibule. Welcoming reception hall with staircase to upper floor. Generous bay window sitting room with fireplace overlooking the rear of the property. Spacious bay window family/ dining room overlooking the front gardens and woodland beyond. The kitchen is fitted with a complement of wall mounted and floor standing units. Cloaks and a refitted wet shower room.