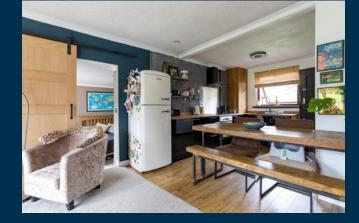

The accommodation comprises:

Reception hall. Bright and spacious sitting /dining room. Open plan layout to the well appointed kitchen fitted with floor standing units and complementary worktop surfaces. Double bedroom with wardrobes and storage cupboard. Second double bedroom. An attractive bathroom with three piece suite and shower over the bath completes the accommodation.