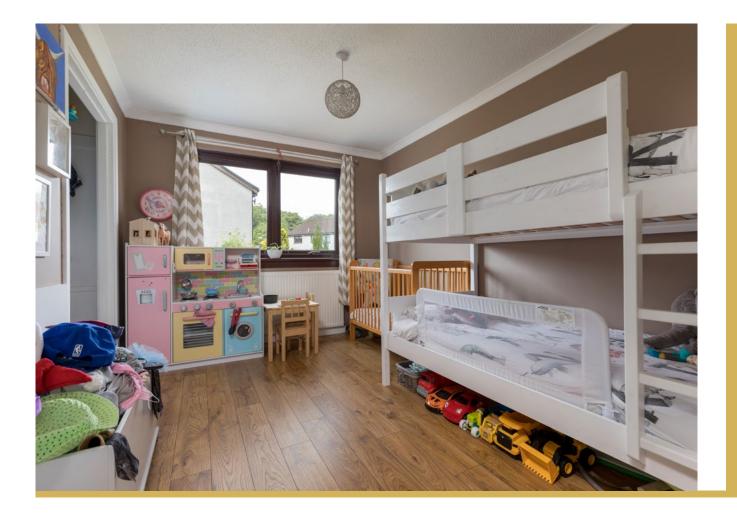

The accommodation comprises:

Reception hall. Bright and spacious sitting /dining room. Open plan layout to the well appointed kitchen fitted with floor standing units and complementary worktop surfaces. Double bedroom with wardrobes and storage cupboard. Second double bedroom. An attractive bathroom with three piece suite and shower over the bath completes the accommodation.