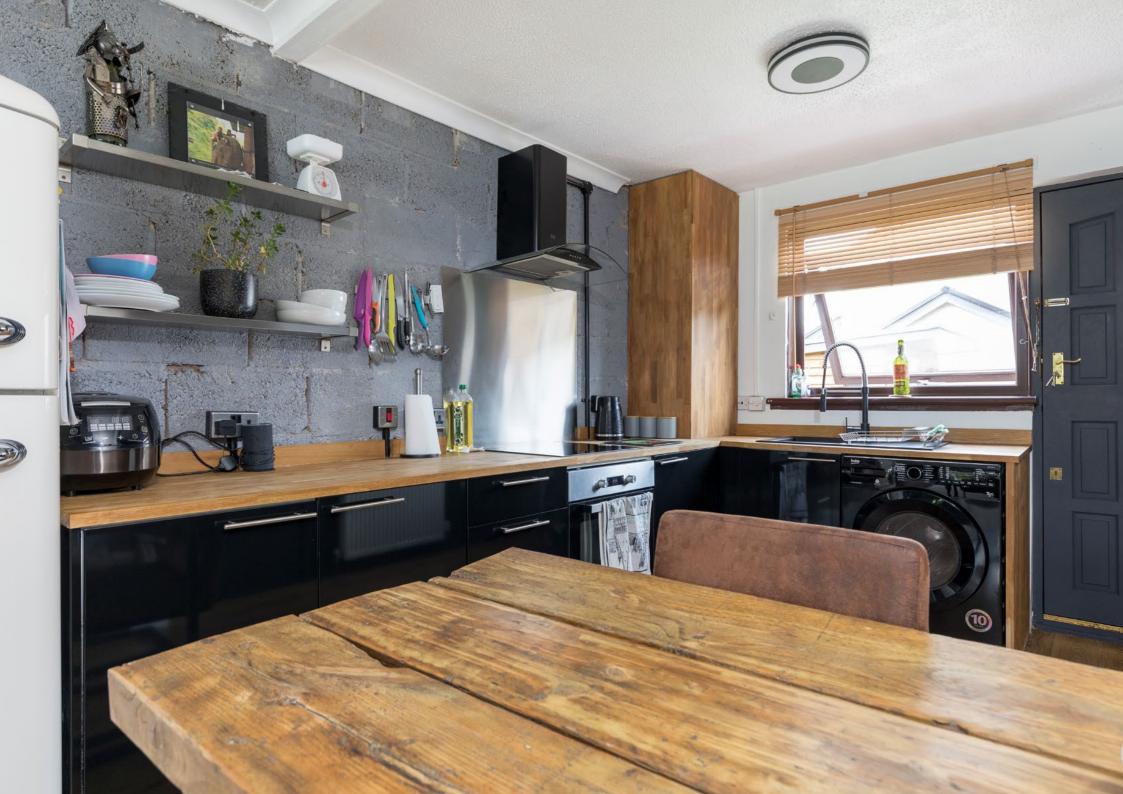

The accommodation comprises:

Reception hall. Bright and spacious sitting /dining room. Open plan layout to the well appointed kitchen fitted with floor standing units and complementary worktop surfaces. Double bedroom with wardrobes and storage cupboard. Second double bedroom. An attractive bathroom with three piece suite and shower over the bath completes the accommodation.