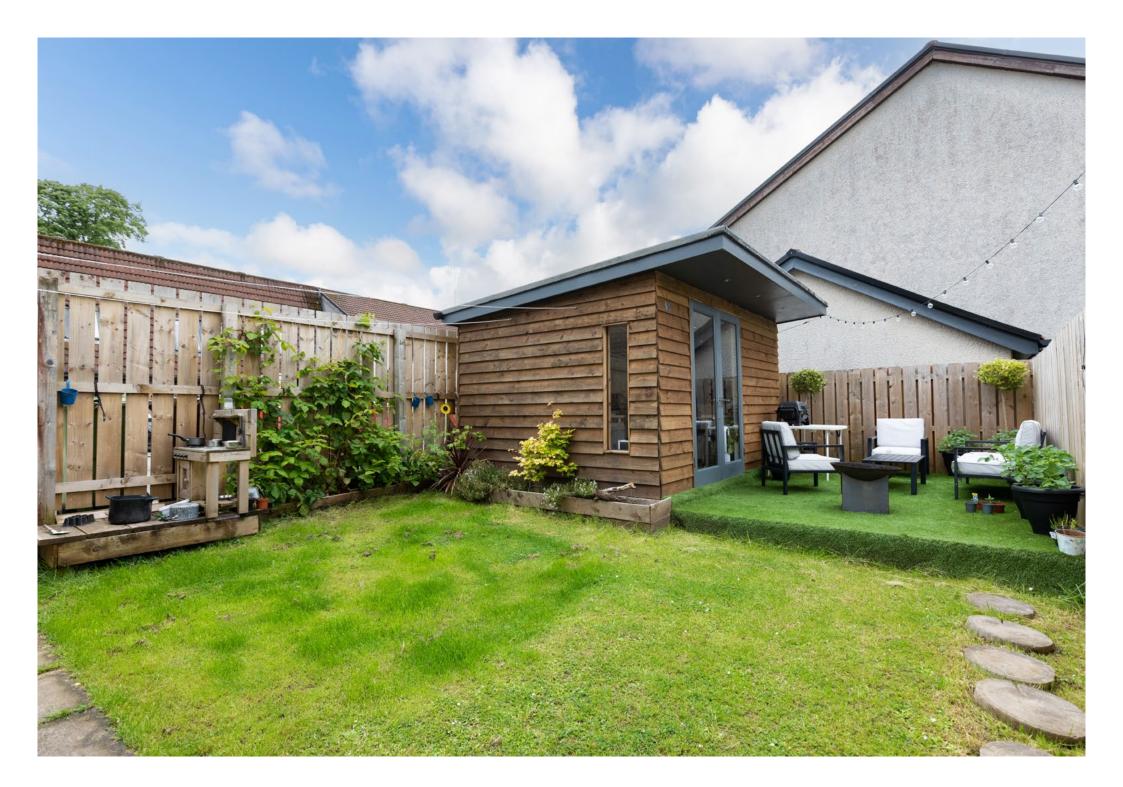

# Description

This stunning two bedroom ground floor flat has a private enclosed garden with an outbuilding and residents parking, occupies a favoured position within the popular Wellmeadow development and has recently undergone a significant transformation.

The property is further complemented by gas central heating, replacement double glazing and has a landscaped enclosed rear garden with useful outbuilding, providing multifunctional space. Garden store, Residents and visitor parking.