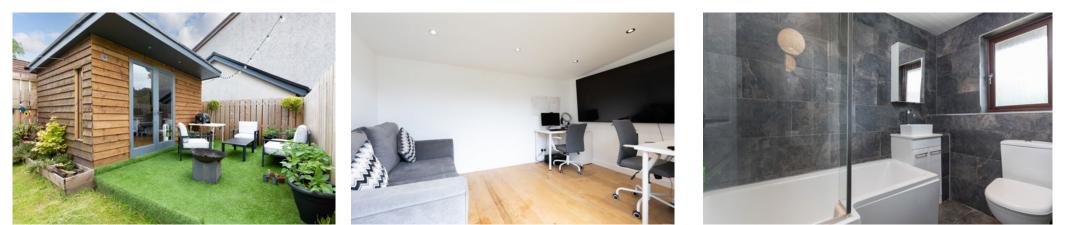

# Description

This stunning two bedroom ground floor flat has a private enclosed garden with an outbuilding and residents parking, occupies a favoured position within the popular Wellmeadow development and has recently undergone a significant transformation.

The accommodation comprises:

Reception hall. Bright and spacious sitting /dining room. Open plan layout to the well appointed kitchen fitted with floor standing units and complementary worktop surfaces. Double bedroom with wardrobes and storage cupboard. Second double bedroom. An attractive bathroom with three piece suite and shower over the bath completes the accommodation.

The property is further complemented by gas central heating, replacement double glazing and has a landscaped enclosed rear garden with useful outbuilding, providing multifunctional space. Garden store, Residents and visitor parking.