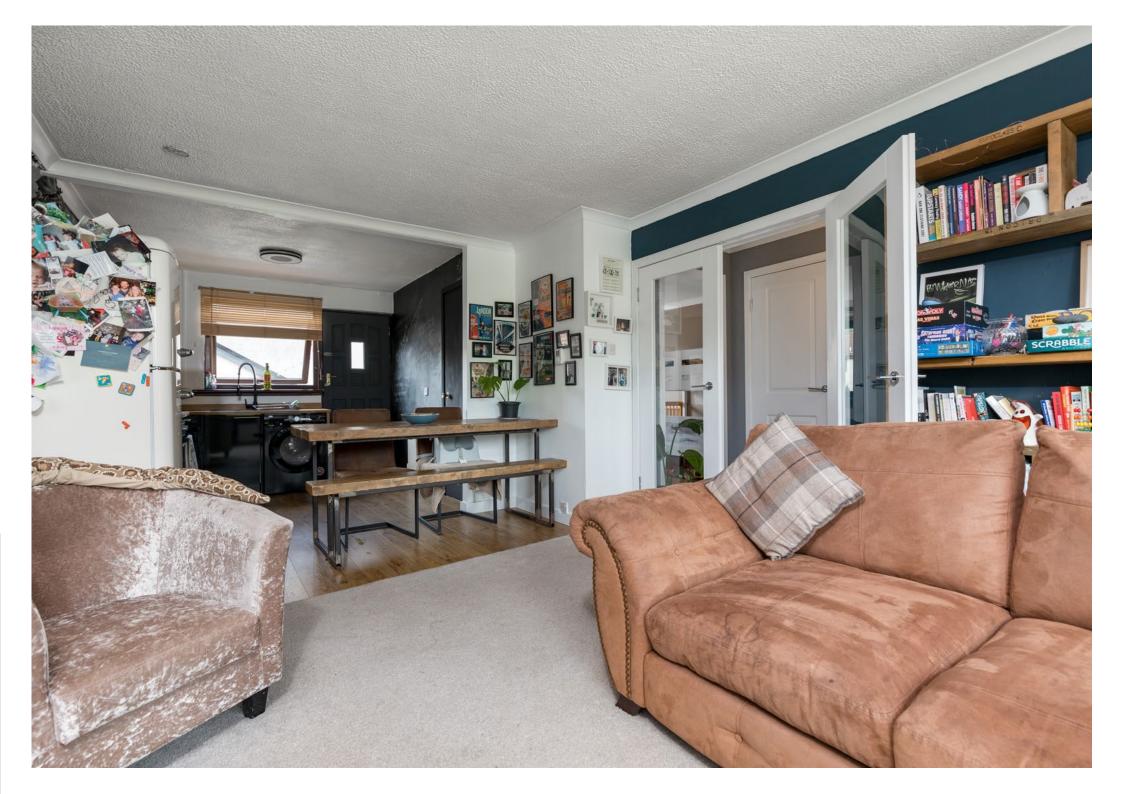

# Description

This stunning two bedroom ground floor flat has a private enclosed garden with an outbuilding and residents parking, occupies a favoured position within the popular Wellmeadow development and has recently undergone a significant transformation.

Located close to local amenities, this property affords well appointed accommodation, with a stylish modern interior and enjoys a tree lined outlook to the front over the landscaped resident's gardens.

The accommodation comprises:

Reception hall. Bright and spacious sitting /dining room. Open plan layout to the well appointed kitchen fitted with floor standing units and complementary worktop surfaces. Double bedroom with wardrobes and storage cupboard. Second double bedroom. An attractive bathroom with three piece suite and shower over the bath completes the accommodation.