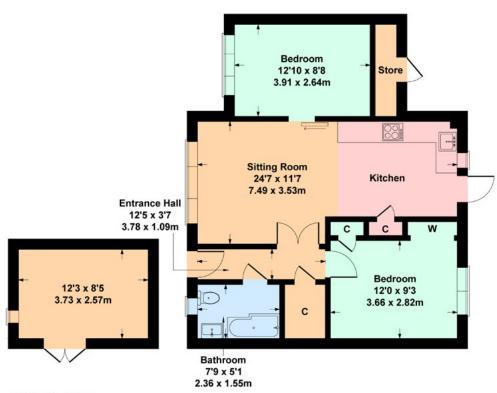

The accommodation comprises:

Reception hall. Bright and spacious sitting /dining room. Open plan layout to the well appointed kitchen fitted with floor standing units and complementary worktop surfaces. Double bedroom with wardrobes and storage cupboard. Second double bedroom. An attractive bathroom with three piece suite and shower over the bath completes the accommodation.

# 7 Wellmeadow Close, Newton Mearns

Approximate gross internal area Main House = 646 sq ft - 60 sq m Outbuilding = 103 sq ft - 10 sq m Total = 749 sq ft - 70 sq m

#### OUTBUILDING

SKETCH PLAN FOR ILLUSTRATIVE PURPOSES ONLY

All measurements, walls, doors, windows, fitting and appliances, their sizes and locations are approximate only. They cannot be regarded as being a representation by the seller, nor their agent. produced by Potterplans Ltd. 2022