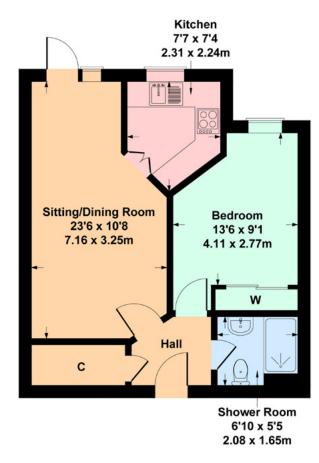

#### The accommodation comprises:

Reception hall with storage cupboard. Sitting/dining room with access to the resident's gardens at the rear of the development. Well-appointed separate kitchen with a range of floor and wall mounted cabinets. Double bedroom with fitted wardrobes. Internal shower room. There is a house manager service and emergency pull cords throughout the apartment.

## Apartment 15 Aidans View, 1 Aidans Brae, Clarkston G76 7EP

Approximate gross internal area 479 sq ft - 45 sq m

#### SKETCH PLAN FOR ILLUSTRATIVE PURPOSES ONLY

All measurements, walls, doors, windows, fitting and appliances, their sizes and locations are approximate only. They cannot be regarded as being a representation by the seller, nor their agent. produced by Potterplans Ltd.