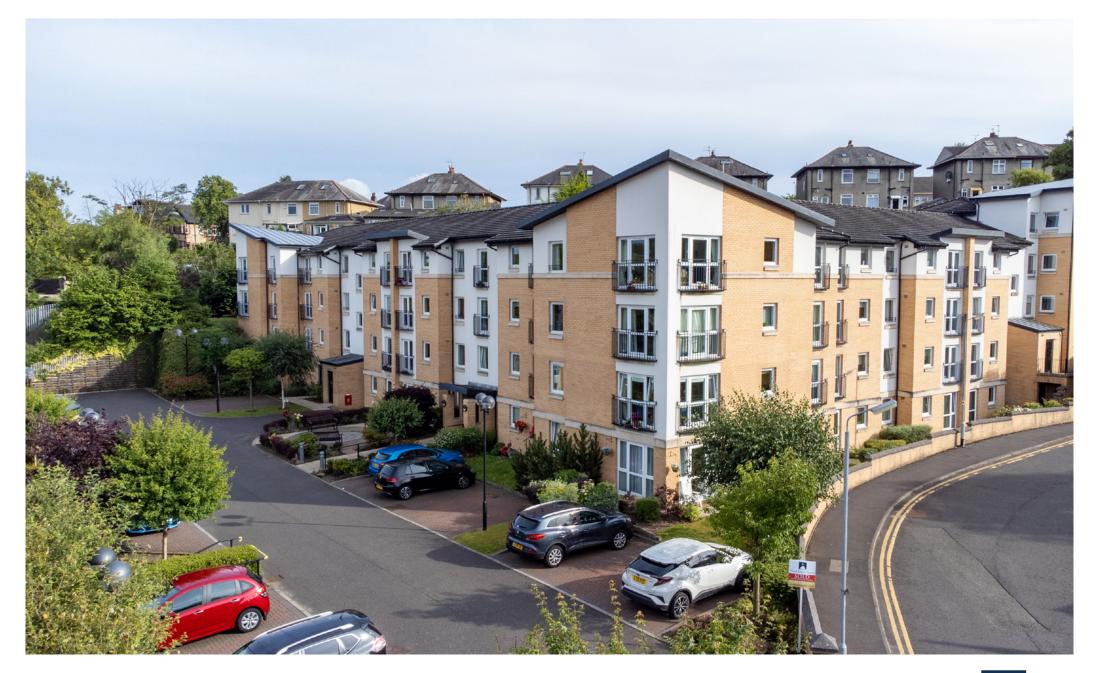

# Situation

Aidan's Brae is a small development, located quietly and conveniently off the Mearns Road, close to Clarkston Toll.

A hugely popular suburb, Clarkston is located approximately 8 miles from Glasgow City Centre. Commuter routes are served by the M77, M8 and Glasgow Orbital motorways which also provide 30 minute journey times to both Glasgow and Prestwick international airports. There are regular train and bus services to Glasgow, East Kilbride and the Ayrshire coast.

# Description

A well presented and well maintained upper ground floor retirement flat enjoying direct access to the resident's gardens, set within a much admired and most convenient modern McCarthy & Stone development, built in 2009, located just a short walk from public transport, local shops, post office and health surgeries on Busby Road.