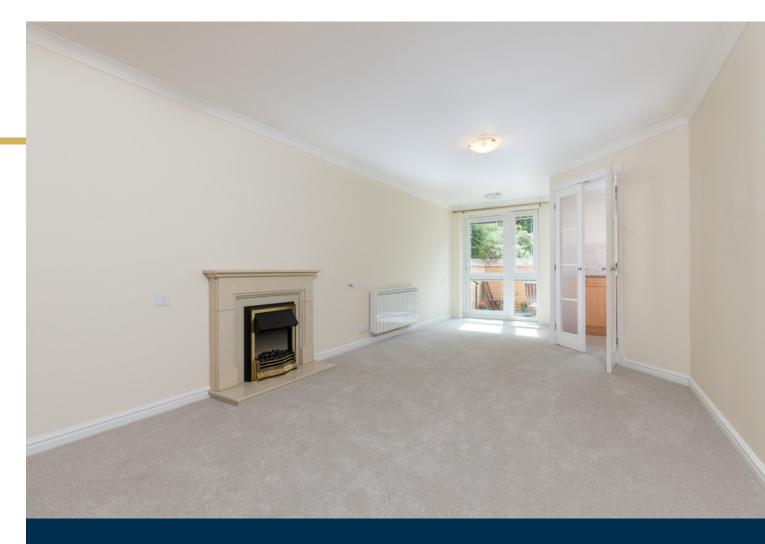

#### The accommodation comprises:

Reception hall with storage cupboard. Sitting/dining room with access to the resident's gardens at the rear of the development. Well-appointed separate kitchen with a range of floor and wall mounted cabinets. Double bedroom with fitted wardrobes. Internal shower room. There is a house manager service and emergency pull cords throughout the apartment.