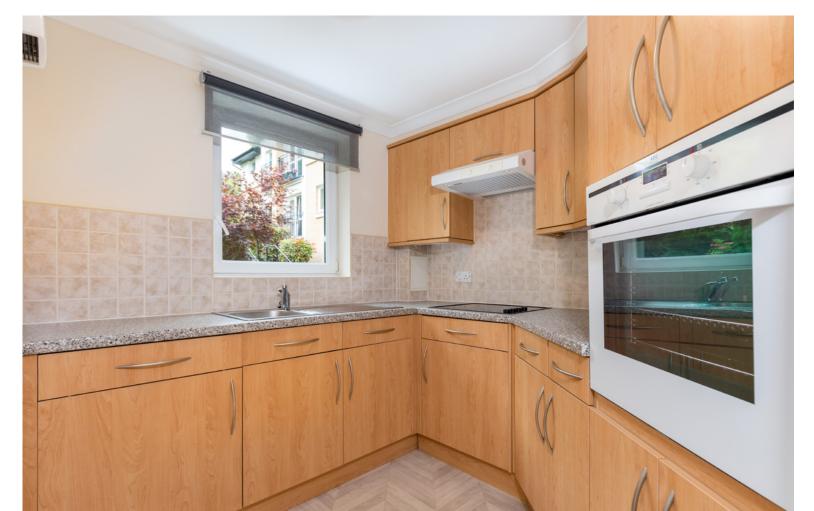

#### The accommodation comprises:

Reception hall with storage cupboard. Sitting/dining room with access to the resident's gardens at the rear of the development. Well-appointed separate kitchen with a range of floor and wall mounted cabinets. Double bedroom with fitted wardrobes. Internal shower room. There is a house manager service and emergency pull cords throughout the apartment.