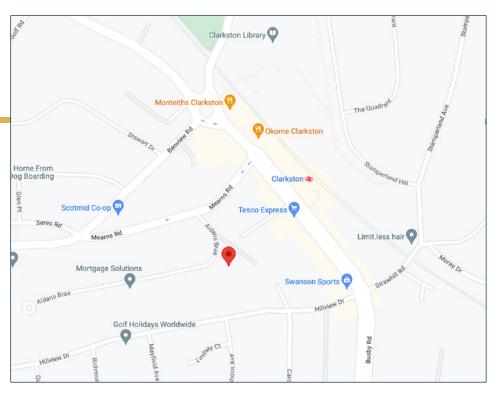

# Situation

Aidan's Brae is a small development, located quietly and conveniently off the Mearns Road, close to Clarkston Toll.

A hugely popular suburb, Clarkston is located approximately 8 miles from Glasgow City Centre. Commuter routes are served by the M77, M8 and Glasgow Orbital motorways which also provide 30 minute journey times to both Glasgow and Prestwick international airports. There are regular train and bus services to Glasgow, East Kilbride and the Ayrshire coast.

Clarkston and Newton Mearns are recognised as providing amongst the highest standards of local amenities including healthcare centres, banks and libraries and a broad range of supermarkets, boutique shops and restaurants. Local sports and recreational facilities include Parklands Country Club, David Lloyd Rouken Glen, Cathcart, Williamwood and Whitecraigs Golf Clubs, Clarkston bowling and tennis club and East Renfrewshire Council's own excellent sports and leisure facilities at Eastwood Toll.