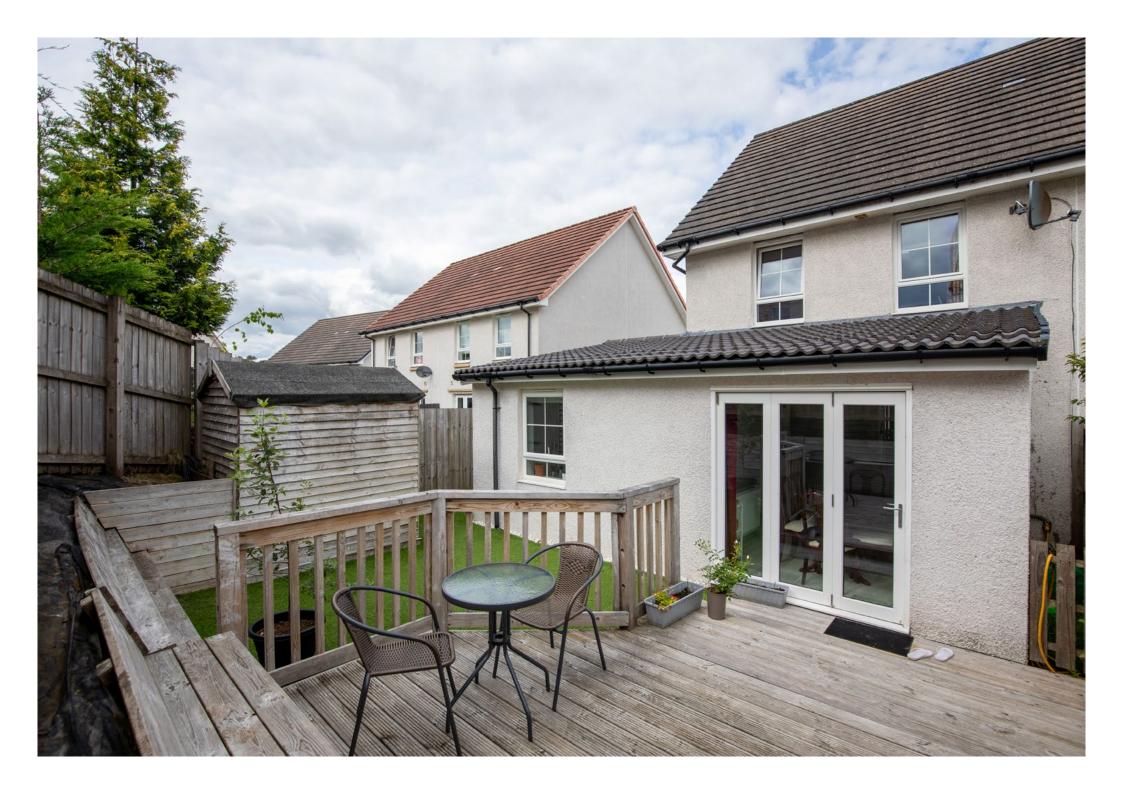

First Floor: Bedroom one with fitted wardrobes. Bedroom two and bedroom three. House bathroom with three piece white suite and shower over bath.

The property is further complemented by gas central heating and double glazing. This property benefits from well tended landscaped gardens. Enclosed rear garden, with a decked terrace and artificial grass. The driveway provides off street parking for several cars.