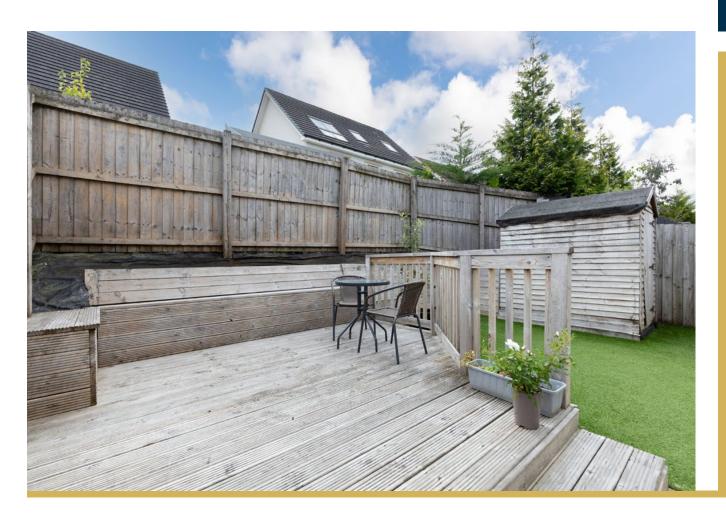

First Floor: Bedroom one with fitted wardrobes. Bedroom two and bedroom three. House bathroom with three piece white suite and shower over bath.

The property is further complemented by gas central heating and double glazing. This property benefits from well tended landscaped gardens. Enclosed rear garden, with a decked terrace and artificial grass. The driveway provides off street parking for several cars.