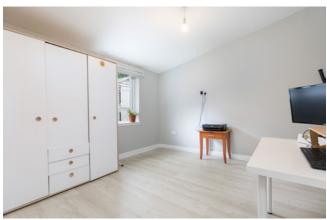

Ground Floor: Welcoming reception hall with a guest WC and staircase to upper floor. Spacious sitting room. Dining/family room with French doors leading to the rear garden. Well appointed breakfasting kitchen, fitted with a full complement of wall mounted and floor standing units and complementary worktops. Bedroom four with an ensuite shower room.

First Floor: Bedroom one with fitted wardrobes. Bedroom two and bedroom three. House bathroom with three piece white suite and shower over bath.

The property is further complemented by gas central heating and double glazing. This property benefits from well tended landscaped gardens. Enclosed rear garden, with a decked terrace and artificial grass. The driveway provides off street parking for several cars.