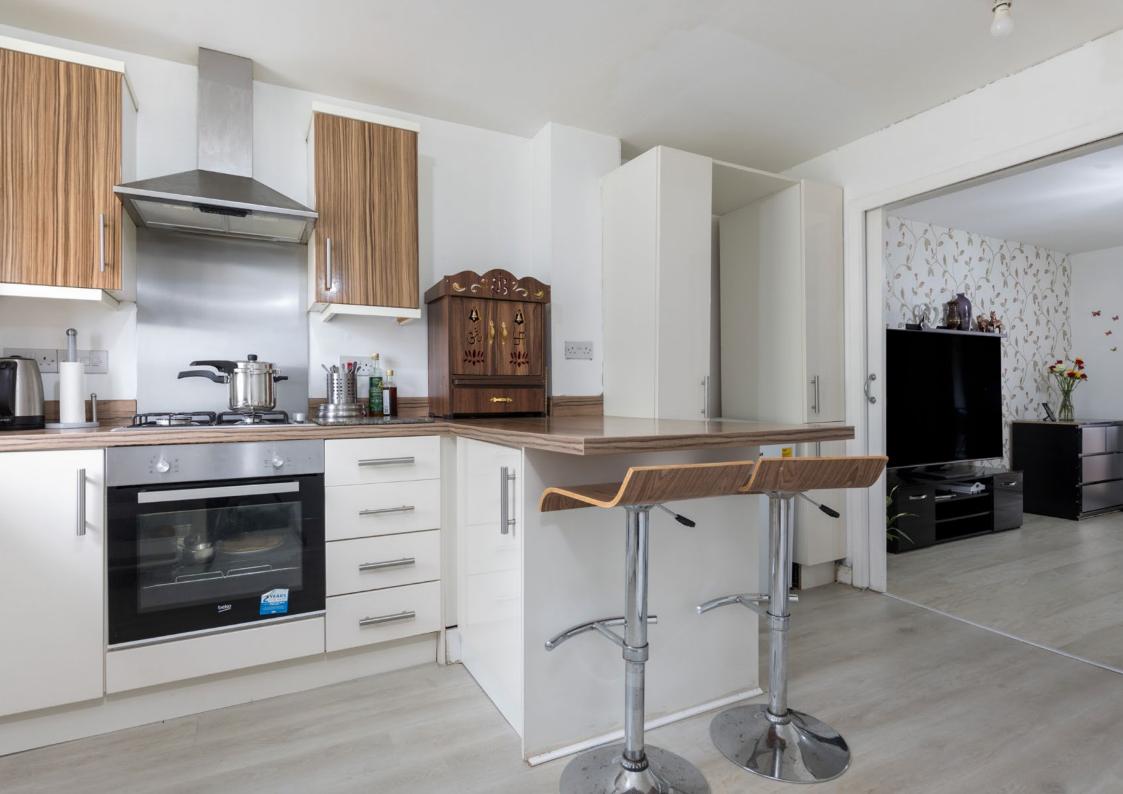

Ground Floor: Welcoming reception hall with a guest WC and staircase to upper floor. Spacious sitting room. Dining/family room with French doors leading to the rear garden. Well appointed breakfasting kitchen, fitted with a full complement of wall mounted and floor standing units and complementary worktops. Bedroom four with an ensuite shower room.