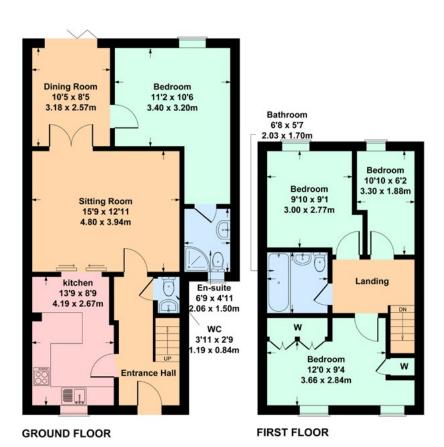

# Description

A well presented and extended four bedroom semi detached villa By David Wilson Homes, close to local amenities, Patterton Train Station and Greenlaw Retail Park.

Internally the property provides flexible accommodation formed over two levels, well designed for family living.

Ground Floor: Welcoming reception hall with a guest WC and staircase to upper floor. Spacious sitting room. Dining/family room with French doors leading to the rear garden. Well appointed breakfasting kitchen, fitted with a full complement of wall mounted and floor standing units and complementary worktops. Bedroom four with an ensuite shower room.

First Floor: Bedroom one with fitted wardrobes. Bedroom two and bedroom three. House bathroom with three piece white suite and shower over bath.

The property is further complemented by gas central heating and double glazing. This property benefits from well tended landscaped gardens. Enclosed rear garden, with a decked terrace and artificial grass. The driveway provides off street parking for several cars.

# 3 Lavender Drive, Newton Mearns G77 6AF

Approximate gross internal area 1159 sq ft - 108 sq m

#### SKETCH PLAN FOR ILLUSTRATIVE PURPOSES ONLY

All measurements, walls, doors, windows, fitting and appliances, their sizes and locations are approximate only. They cannot be regarded as being a representation by the seller, nor their agent, produced by Potterplans Ltd. 2023