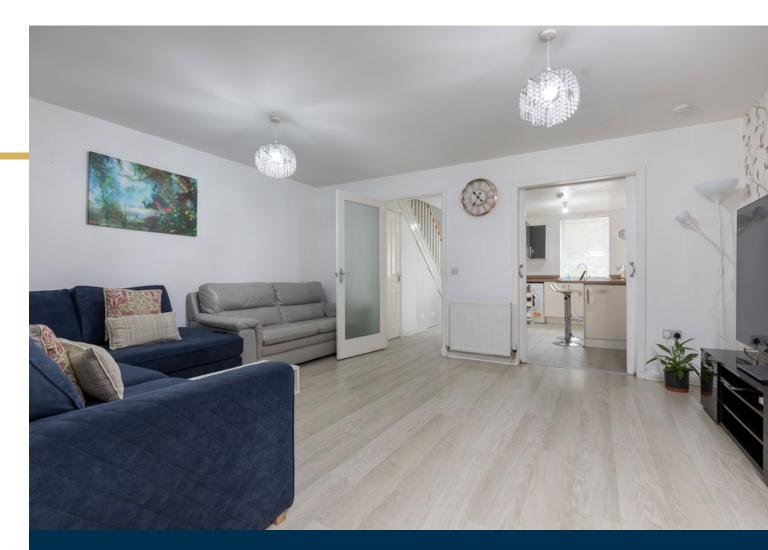

Ground Floor: Welcoming reception hall with a guest WC and staircase to upper floor. Spacious sitting room. Dining/family room with French doors leading to the rear garden. Well appointed breakfasting kitchen, fitted with a full complement of wall mounted and floor standing units and complementary worktops. Bedroom four with an ensuite shower room.