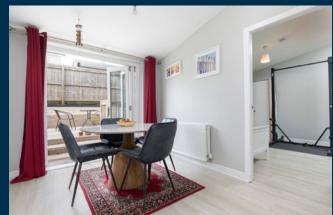

Ground Floor: Welcoming reception hall with a guest WC and staircase to upper floor. Spacious sitting room. Dining/family room with French doors leading to the rear garden. Well appointed breakfasting kitchen, fitted with a full complement of wall mounted and floor standing units and complementary worktops. Bedroom four with an ensuite shower room.