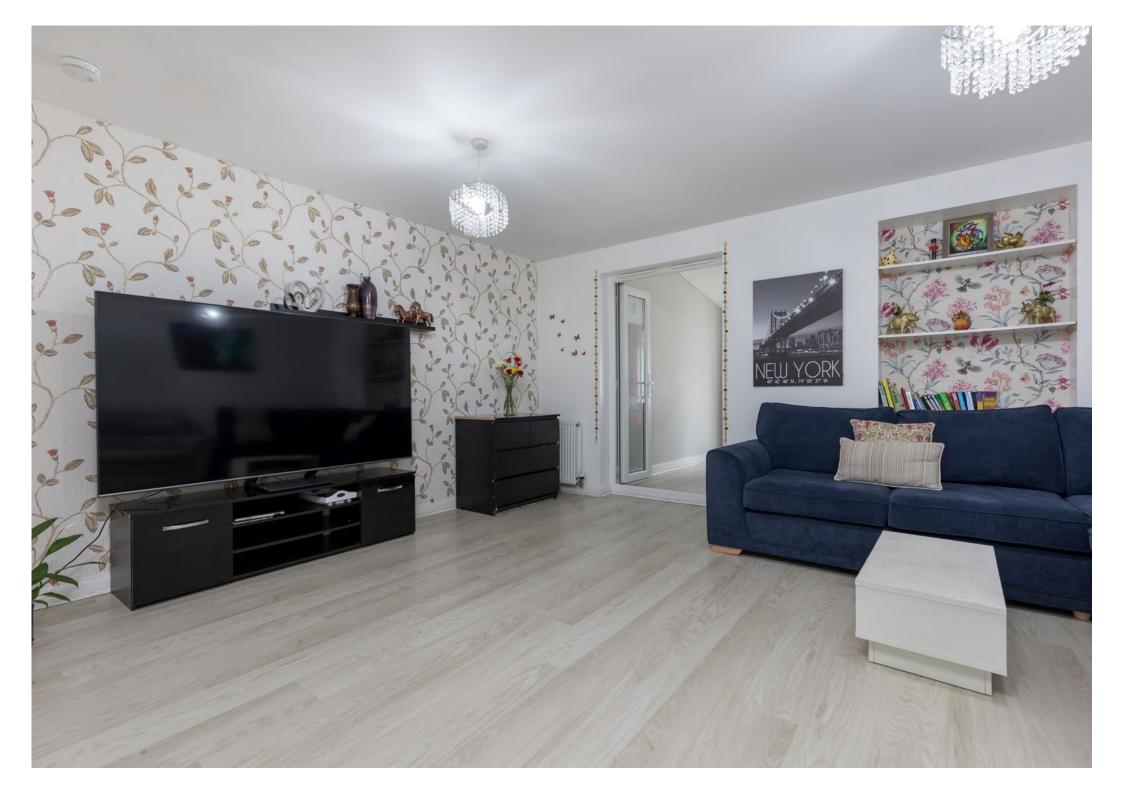

Ground Floor: Welcoming reception hall with a guest WC and staircase to upper floor. Spacious sitting room. Dining/family room with French doors leading to the rear garden. Well appointed breakfasting kitchen, fitted with a full complement of wall mounted and floor standing units and complementary worktops. Bedroom four with an ensuite shower room.