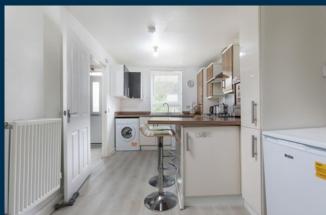

Ground Floor: Welcoming reception hall with a guest WC and staircase to upper floor. Spacious sitting room. Dining/family room with French doors leading to the rear garden. Well appointed breakfasting kitchen, fitted with a full complement of wall mounted and floor standing units and complementary worktops. Bedroom four with an ensuite shower room.