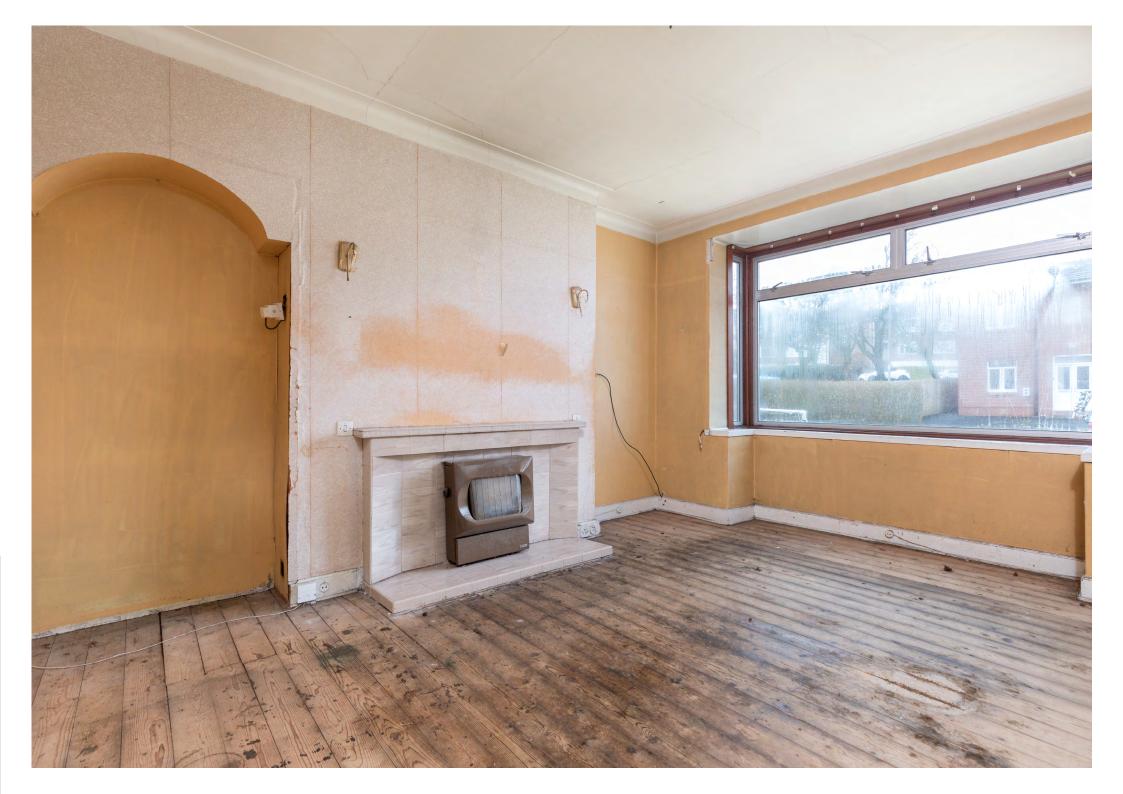

# Description

A three bedroom semi detached villa, requiring upgrading, located within this sought after pocket of Clarkston, close to local amenities, Clarkston Toll shops and transport links.

At present, the accommodation comprises:

Ground Floor: Entrance vestibule. Reception hallway with staircase to upper floor. Bay window sitting room overlooking the front. Dining room. Kitchen requiring full refitting. Rear porch.

First Floor: Upper landing. Bay window bedroom one. Bedroom two. Bedroom three. Bathroom requiring complete refitting.

In view of the absence of functional kitchen and bathroom, the property may not be considered suitable security by some lenders in its present form. Please check with your lender.

The property benefits from private gardens and a driveway.