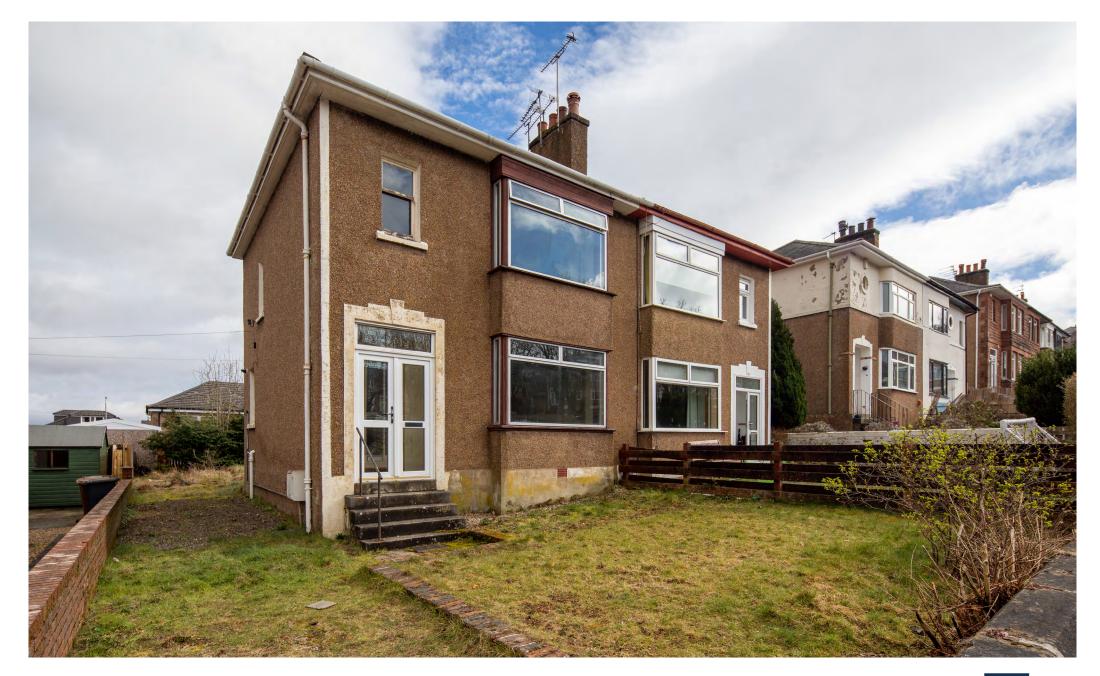

# Description

A three bedroom semi detached villa, requiring upgrading, located within this sought after pocket of Clarkston, close to local amenities, Clarkston Toll shops and transport links.

At present, the accommodation comprises:

Ground Floor: Entrance vestibule. Reception hallway with staircase to upper floor. Bay window sitting room overlooking the front. Dining room. Kitchen requiring full refitting. Rear porch.

First Floor: Upper landing. Bay window bedroom one. Bedroom two. Bedroom three. Bathroom requiring complete refitting.

In view of the absence of functional kitchen and bathroom, the property may not be considered suitable security by some lenders in its present form. Please check with your lender.

The property benefits from private gardens and a driveway.