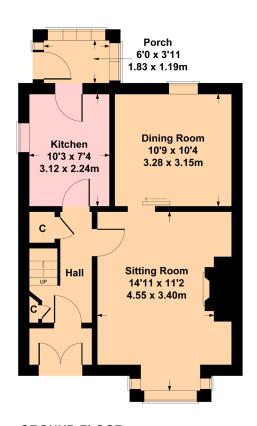

Ground Floor: Entrance vestibule. Reception hallway with staircase to upper floor. Bay window sitting room overlooking the front. Dining room. Kitchen requiring full refitting. Rear porch.

First Floor: Upper landing. Bay window bedroom one. Bedroom two. Bedroom three. Bathroom requiring complete refitting.

### 21 Struma Drive, Clarkston G76 7QL

Approximate gross internal area 971 sq ft - 90 sq m

**GROUND FLOOR** 

**FIRST FLOOR** 

#### SKETCH PLAN FOR ILLUSTRATIVE PURPOSES ONLY

All measurements, walls, doors, windows, fitting and appliances, their sizes and locations are approximate only. They cannot be regarded as being a representation by the seller, nor their agent. produced by Potterplans Ltd. 2023