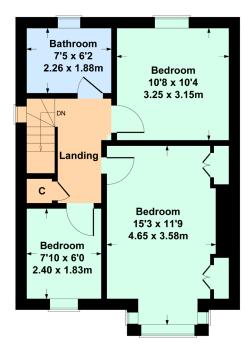

Ground Floor: Entrance vestibule. Reception hallway with staircase to upper floor. Bay window sitting room overlooking the front. Dining room. Kitchen requiring full refitting. Rear porch.

First Floor: Upper landing. Bay window bedroom one. Bedroom two. Bedroom three. Bathroom requiring complete refitting.

### 21 Struma Drive, Clarkston G76 7QL

Approximate gross internal area 971 sq ft - 90 sq m

**GROUND FLOOR** 

**FIRST FLOOR** 

#### SKETCH PLAN FOR ILLUSTRATIVE PURPOSES ONLY

All measurements, walls, doors, windows, fitting and appliances, their sizes and locations are approximate only. They cannot be regarded as being a representation by the seller, nor their agent. produced by Potterplans Ltd. 2023