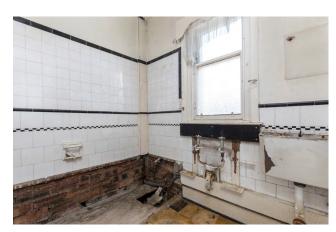

Ground Floor: Entrance vestibule. Reception hallway with staircase to upper floor. Bay window sitting room overlooking the front. Dining room. Kitchen requiring full refitting. Rear porch.

First Floor: Upper landing. Bay window bedroom one. Bedroom two. Bedroom three. Bathroom requiring complete refitting.

In view of the absence of functional kitchen and bathroom, the property may not be considered suitable security by some lenders in its present form. Please check with your lender.

The property benefits from private gardens and a driveway.