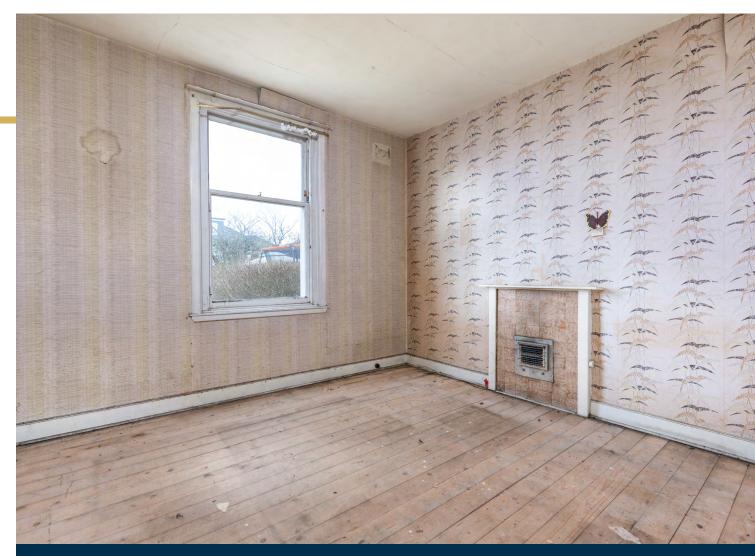

Ground Floor: Entrance vestibule. Reception hallway with staircase to upper floor. Bay window sitting room overlooking the front. Dining room. Kitchen requiring full refitting. Rear porch.

First Floor: Upper landing. Bay window bedroom one. Bedroom two. Bedroom three. Bathroom requiring complete refitting.