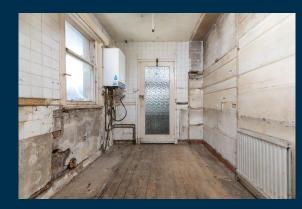

Ground Floor: Entrance vestibule. Reception hallway with staircase to upper floor. Bay window sitting room overlooking the front. Dining room. Kitchen requiring full refitting. Rear porch.

First Floor: Upper landing. Bay window bedroom one. Bedroom two. Bedroom three. Bathroom requiring complete refitting.

In view of the absence of functional kitchen and bathroom, the property may not be considered suitable security by some lenders in its present form. Please check with your lender.

The property benefits from private gardens and a driveway.