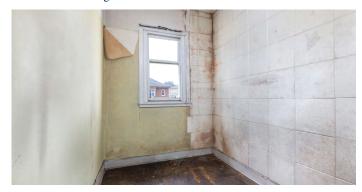

Ground Floor: Entrance vestibule. Reception hallway with staircase to upper floor. Bay window sitting room overlooking the front. Dining room. Kitchen requiring full refitting. Rear porch.

First Floor: Upper landing. Bay window bedroom one. Bedroom two. Bedroom three. Bathroom requiring complete refitting.

In view of the absence of functional kitchen and bathroom, the property may not be considered suitable security by some lenders in its present form. Please check with your lender.

The property benefits from private gardens and a driveway.