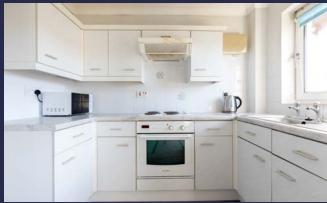

When entering the apartment block, there is a well maintained residents' lounge and laundry room. All apartments being accessed via broad well-kept and illuminated hallways, with stair access.

Reception hall with storage. Bright and spacious sitting/dining room. Separate kitchen fitted with a range of wall mounted and floor standing units. Double bedroom with fitted wardrobes. A bathroom completes the accommodation.