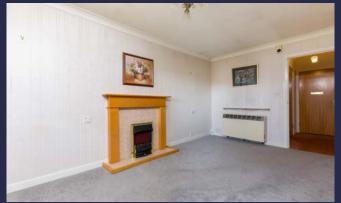

When entering the apartment block, there is a well maintained residents' lounge and laundry room. All apartments being accessed via broad well-kept and illuminated hallways, with stair access.

Reception hall with storage. Bright and spacious sitting/dining room. Separate kitchen fitted with a range of wall mounted and floor standing units. Double bedroom with fitted wardrobes. A bathroom completes the accommodation.