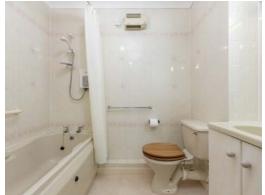

When entering the apartment block, there is a well maintained residents' lounge and laundry room. All apartments being accessed via broad well-kept and illuminated hallways, with stair access.

Reception hall with storage. Bright and spacious sitting/dining room. Separate kitchen fitted with a range of wall mounted and floor standing units. Double bedroom with fitted wardrobes. A bathroom completes the accommodation.