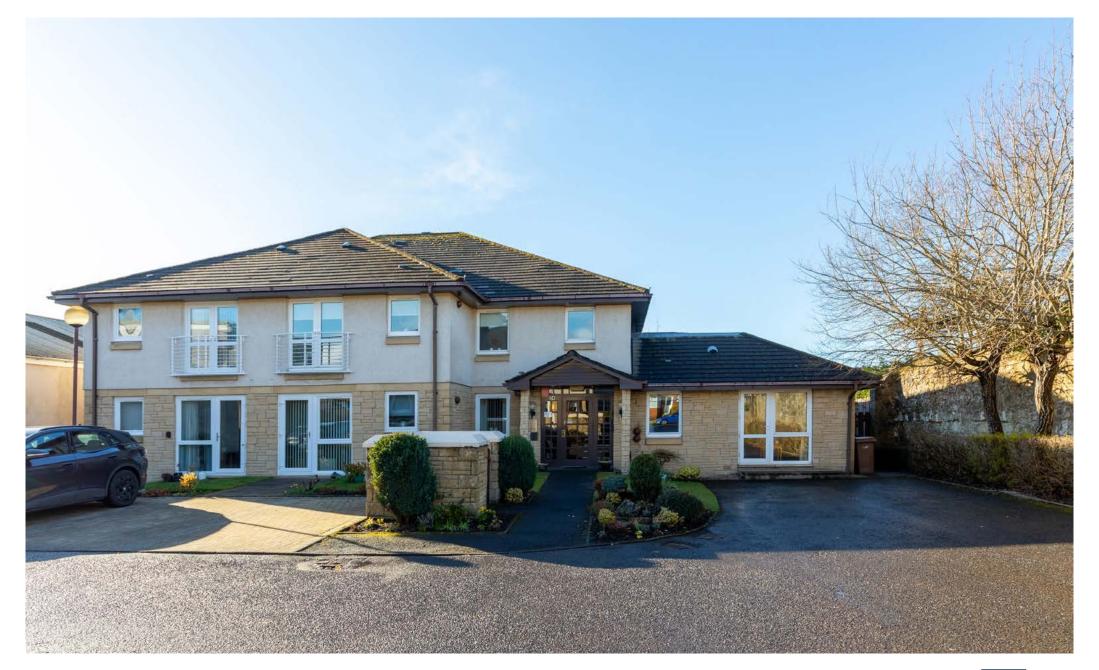

# Description

A bright one bedroom first floor retirement flat built by McCarthy & Stone, set within this centrally located development on Fenwick Road, close to public transport links and local shops.

When entering the apartment block, there is a well maintained residents' lounge and laundry room. All apartments being accessed via broad well-kept and illuminated hallways, with stair access.

Reception hall with storage. Bright and spacious sitting/dining room. Separate kitchen fitted with a range of wall mounted and floor standing units. Double bedroom with fitted wardrobes. A bathroom completes the accommodation.

The property is further complemented by double glazing and electric heating and a secure entry system. The property also benefits from well kept landscaped communal garden grounds and private resident's parking facilities.