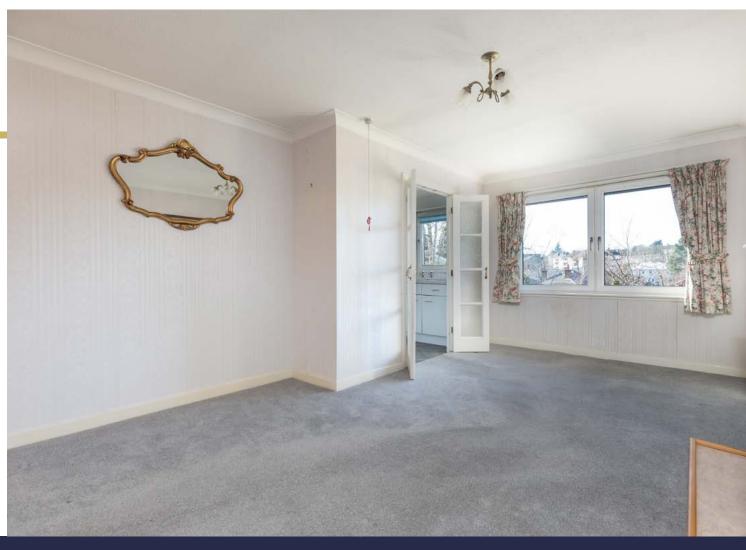

When entering the apartment block, there is a well maintained residents' lounge and laundry room. All apartments being accessed via broad well-kept and illuminated hallways, with stair access.

Reception hall with storage. Bright and spacious sitting/dining room. Separate kitchen fitted with a range of wall mounted and floor standing units. Double bedroom with fitted wardrobes. A bathroom completes the accommodation.