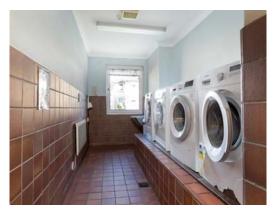

When entering the apartment block, there is a well maintained residents' lounge and laundry room. All apartments being accessed via broad well-kept and illuminated hallways, with stair access.

Reception hall with storage. Bright and spacious sitting/dining room. Separate kitchen fitted with a range of wall mounted and floor standing units. Double bedroom with fitted wardrobes. A bathroom completes the accommodation.