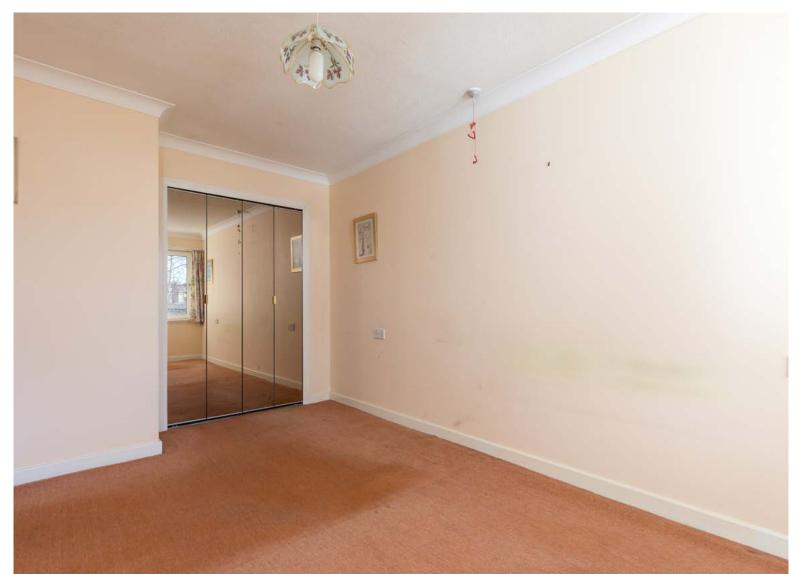

When entering the apartment block, there is a well maintained residents' lounge and laundry room. All apartments being accessed via broad well-kept and illuminated hallways, with stair access.

Reception hall with storage. Bright and spacious sitting/dining room. Separate kitchen fitted with a range of wall mounted and floor standing units. Double bedroom with fitted wardrobes. A bathroom completes the accommodation.