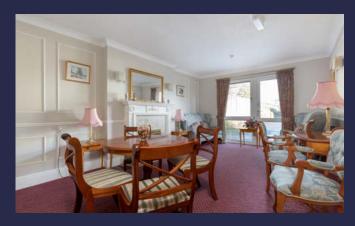

When entering the apartment block, there is a well maintained residents' lounge and laundry room. All apartments being accessed via broad well-kept and illuminated hallways, with stair access.

Reception hall with storage. Bright and spacious sitting/dining room. Separate kitchen fitted with a range of wall mounted and floor standing units. Double bedroom with fitted wardrobes. A bathroom completes the accommodation.