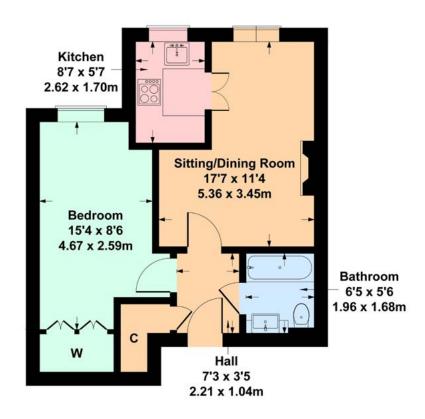

### Flat 8 Carleton Court, 10 Fenwick Road, Giffnock G46 6AN

Approximate gross internal area 413 sq ft - 38 sq m

#### SKETCH PLAN FOR ILLUSTRATIVE PURPOSES ONLY

All measurements, walls, doors, windows, fitting and appliances, their sizes and locations are approximate only. They cannot be regarded as being a representation byt the seller, nor their agent. produced by Potterplans Ltd. 2023