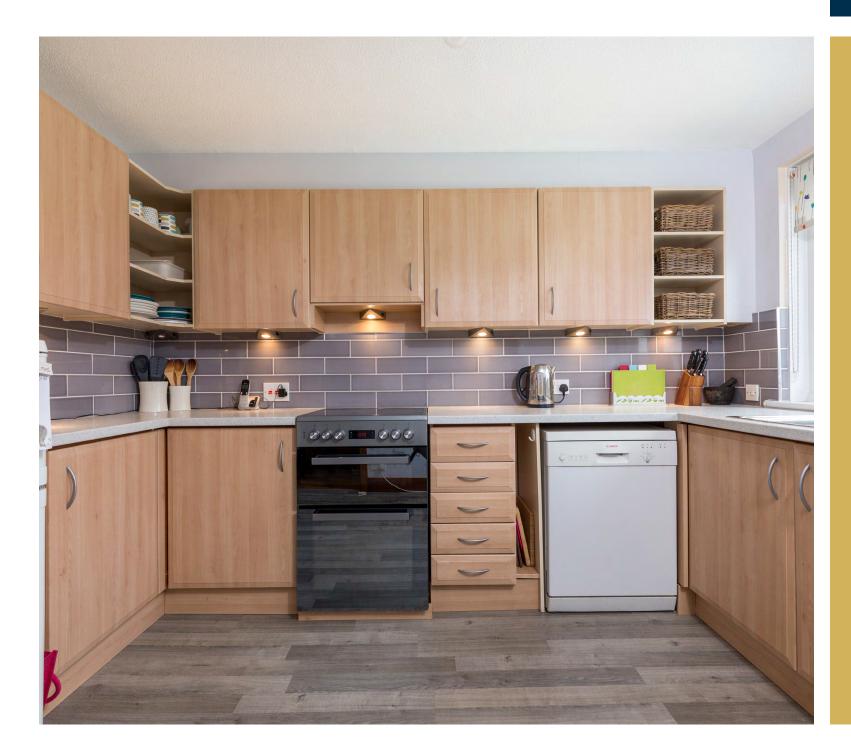

### The accommodation comprises:

Controlled door entry security system leads to a well-kept and illuminated communal entrance and stair access to all levels. Welcoming reception hallway with storage. Double doors lead to a bright and spacious sitting room/ dining room overlooking the front of the property. Well appointed kitchen with a full complement of wall mounted and floor standing units. Bedroom one with fitted wardrobes. Bedroom two, again a double bedroom with fitted wardrobes. Both bedrooms enjoy tree lined aspects towards Whitecraigs Golf Course. The bathroom with three piece suite completes the accommodation.