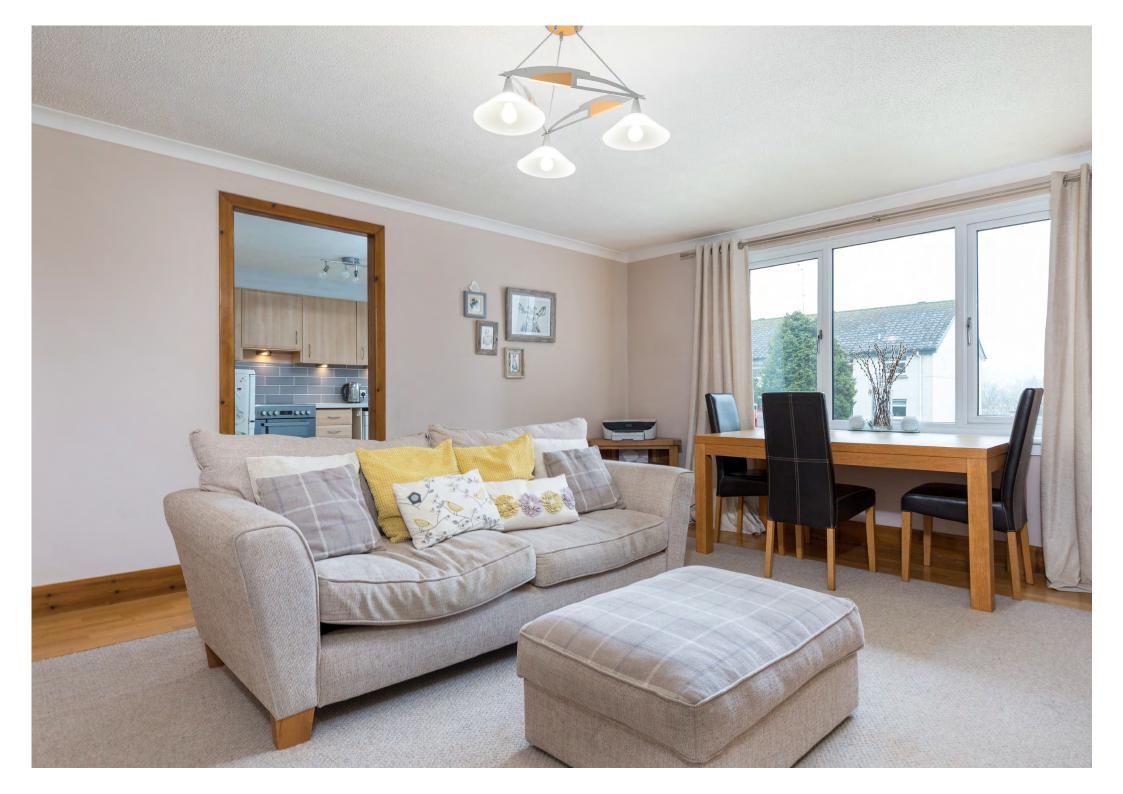

### The accommodation comprises:

Controlled door entry security system leads to a well-kept and illuminated communal entrance and stair access to all levels. Welcoming reception hallway with storage. Double doors lead to a bright and spacious sitting room/ dining room overlooking the front of the property. Well appointed kitchen with a full complement of wall mounted and floor standing units. Bedroom one with fitted wardrobes. Bedroom two, again a double bedroom with fitted wardrobes. Both bedrooms enjoy tree lined aspects towards Whitecraigs Golf Course. The bathroom with three piece suite completes the accommodation.