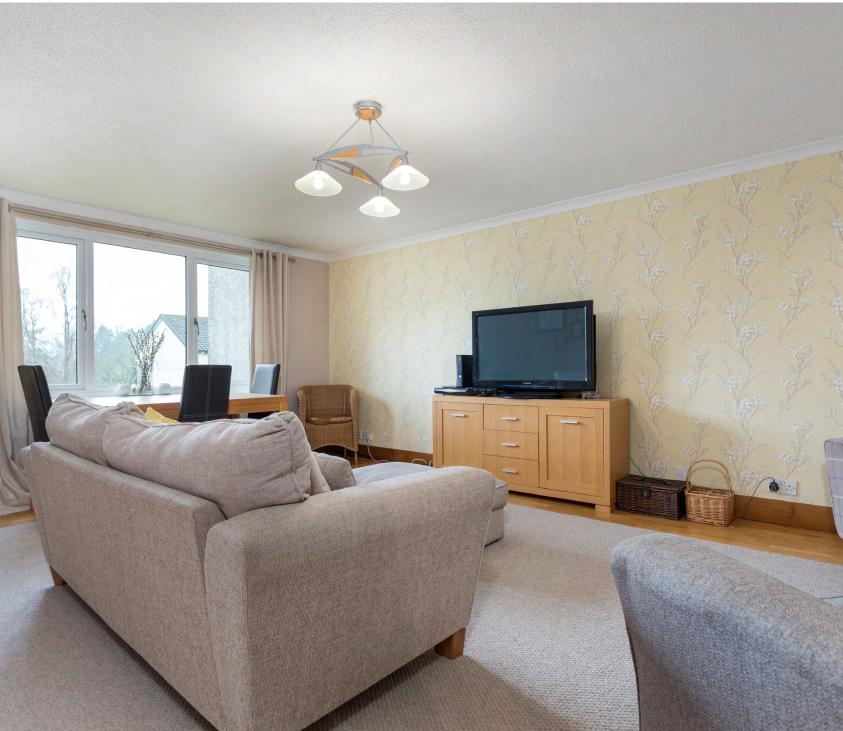

### The accommodation comprises:

Controlled door entry security system leads to a well-kept and illuminated communal entrance and stair access to all levels. Welcoming reception hallway with storage. Double doors lead to a bright and spacious sitting room/ dining room overlooking the front of the property. Well appointed kitchen with a full complement of wall mounted and floor standing units. Bedroom one with fitted wardrobes. Bedroom two, again a double bedroom with fitted wardrobes. Both bedrooms enjoy tree lined aspects towards Whitecraigs Golf Course. The bathroom with three piece suite completes the accommodation.