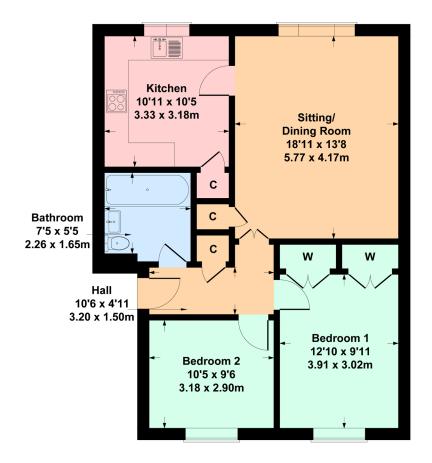

### The accommodation comprises:

Controlled door entry security system leads to a well-kept and illuminated communal entrance and stair access to all levels. Welcoming reception hallway with storage. Double doors lead to a bright and spacious sitting room/ dining room overlooking the front of the property. Well appointed kitchen with a full complement of wall mounted and floor standing units. Bedroom one with fitted wardrobes. Bedroom two, again a double bedroom with fitted wardrobes. Both bedrooms enjoy tree lined aspects towards Whitecraigs Golf Course. The bathroom with three piece suite completes the accommodation.

## 19C Buchanan Drive, Newton Mearns, G77 6QN

Approximate gross internal area 759 sq ft - 71 sq m

SKETCH PLAN FOR ILLUSTRATIVE PURPOSES ONLY All measurements, walls, doors, windows, fitting and appliances, their sizes and locations are approximate only. They cannot be regarded as being a representation by the seller, nor their agent. produced by Potterplans Ltd. 2023