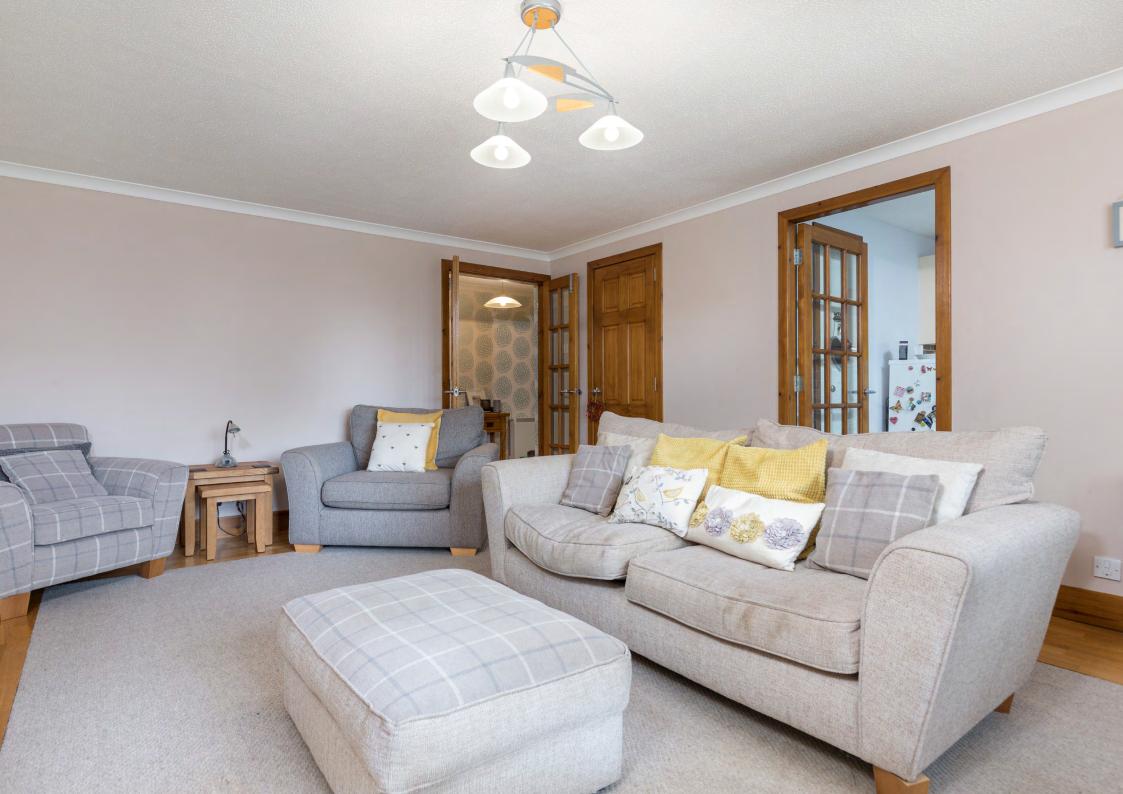

### The accommodation comprises:

Controlled door entry security system leads to a well-kept and illuminated communal entrance and stair access to all levels. Welcoming reception hallway with storage. Double doors lead to a bright and spacious sitting room/ dining room overlooking the front of the property. Well appointed kitchen with a full complement of wall mounted and floor standing units. Bedroom one with fitted wardrobes. Bedroom two, again a double bedroom with fitted wardrobes. Both bedrooms enjoy tree lined aspects towards Whitecraigs Golf Course. The bathroom with three piece suite completes the accommodation.