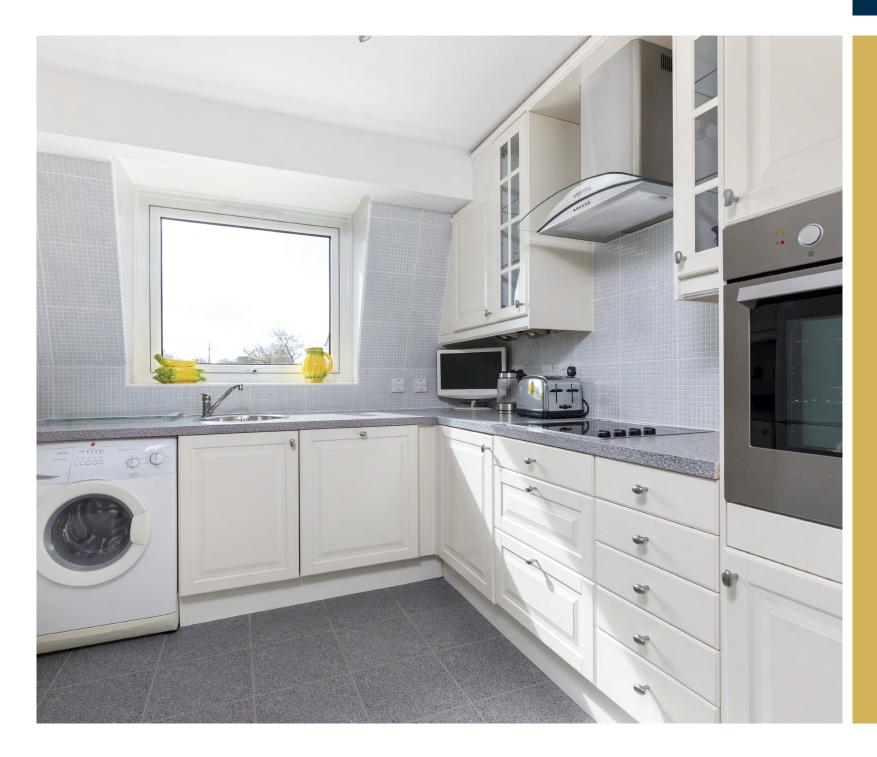

Internally the property has been upgraded and well maintained by the current owners. The complete accommodation comprises:

Secure controlled entry leads to a well-kept and illuminated communal entrance and stairwell. Stair access to all levels. Welcoming reception hallway with storage. Bright and spacious triple aspect sitting/dining room with views towards Glasgow and hills beyond. Open plan arrangement to the dining. Well appointed refitted kitchen with complementary worktops and integrated appliances. Two bedrooms, both with wardrobes. An attractively refitted bathroom, with shower over bath, completes the accommodation.