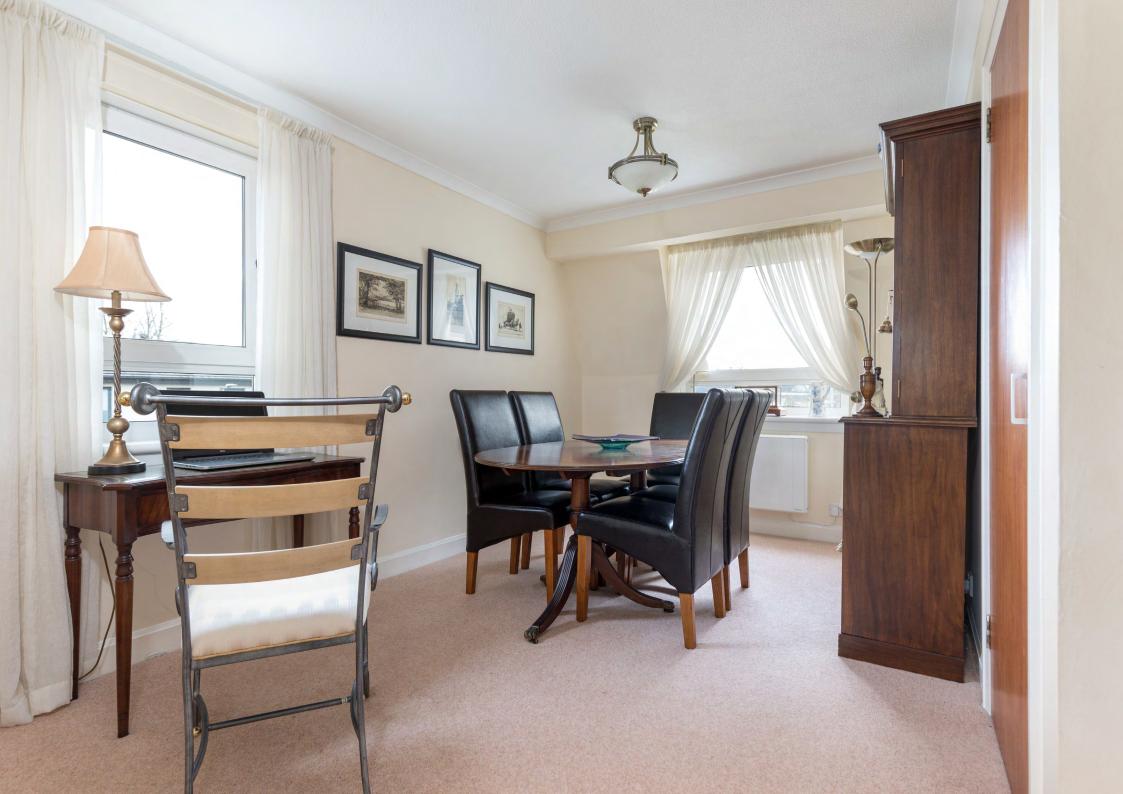

Internally the property has been upgraded and well maintained by the current owners. The complete accommodation comprises:

Secure controlled entry leads to a well-kept and illuminated communal entrance and stairwell. Stair access to all levels. Welcoming reception hallway with storage. Bright and spacious triple aspect sitting/dining room with views towards Glasgow and hills beyond. Open plan arrangement to the dining. Well appointed refitted kitchen with complementary worktops and integrated appliances. Two bedrooms, both with wardrobes. An attractively refitted bathroom, with shower over bath, completes the accommodation.