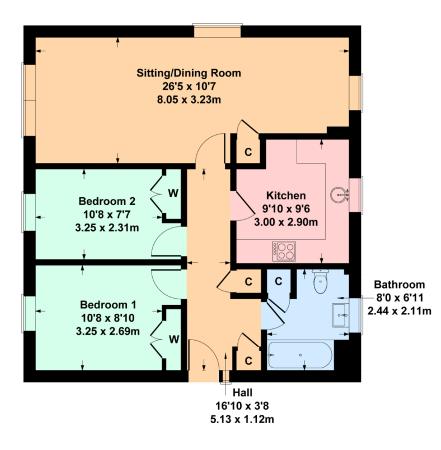

#### Approximate gross internal area 738 sq ft - 69 sq m

Viewing By appointment through Nicol Estate Agents 46 Ayr Road Newton Mearns, Glasgow G46 6SA Telephone 0141 616 3960 mail@nicolestateagents.co.uk

#### SKETCH PLAN FOR ILLUSTRATIVE PURPOSES ONLY

All measurements, walls, doors, windows, fitting and appliances, their sizes and locations are approximate only. They cannot be regarded as being a representation by the seller, nor their agent. produced by Potterplans Ltd. 2023