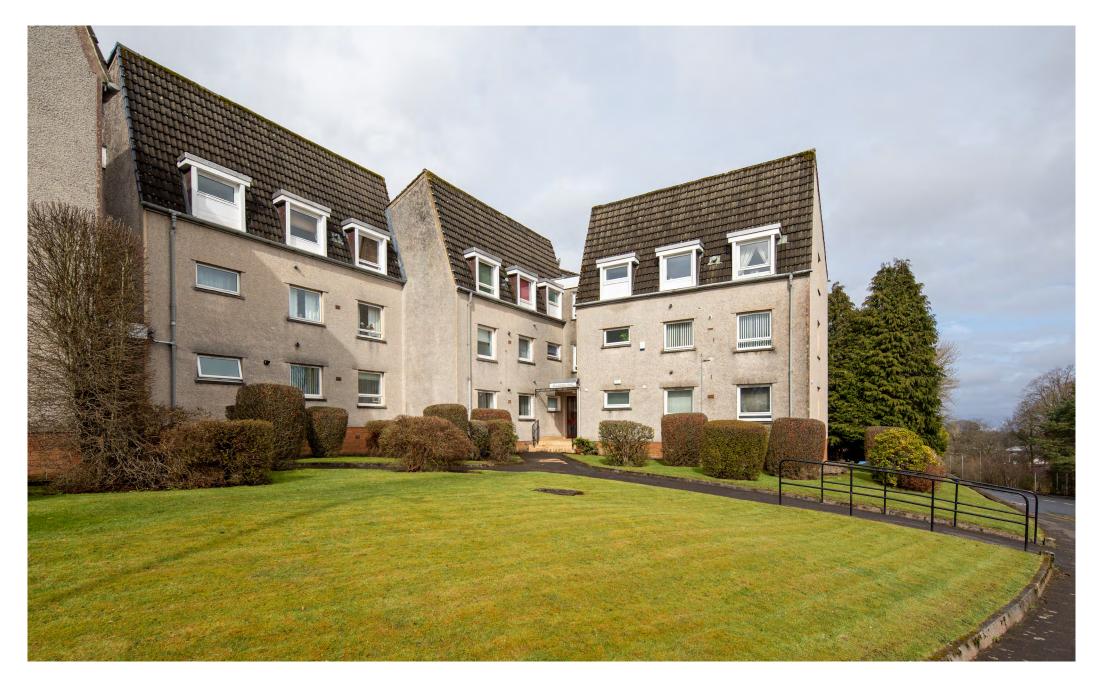

31 Robshill Court, Capelrig Road, Newton Mearns

www.nicolestateagents.co.uk

# Description

A bright and well presented two bedroom second floor flat, with leafy outlook to the rear of this development over the surrounding area and towards Glasgow and hills beyond, situated within this popular small private residential development, close to Mearns Cross and The Avenue Shopping Centre.

Internally the property has been upgraded and well maintained by the current owners. The complete accommodation comprises:

Secure controlled entry leads to a well-kept and illuminated communal entrance and stairwell. Stair access to all levels. Welcoming reception hallway with storage. Bright and spacious triple aspect sitting/dining room with views towards Glasgow and hills beyond. Open plan arrangement to the dining. Well appointed refitted kitchen with complementary worktops and integrated appliances. Two bedrooms, both with wardrobes. An attractively refitted bathroom, with shower over bath, completes the accommodation.

The property is complemented by its own secure garage with remote electric door, residents parking, electric heating, double glazing and well kept resident's gardens. The development is maintained by Redpath Bruce. Furniture and some items are available by separate negotiation.