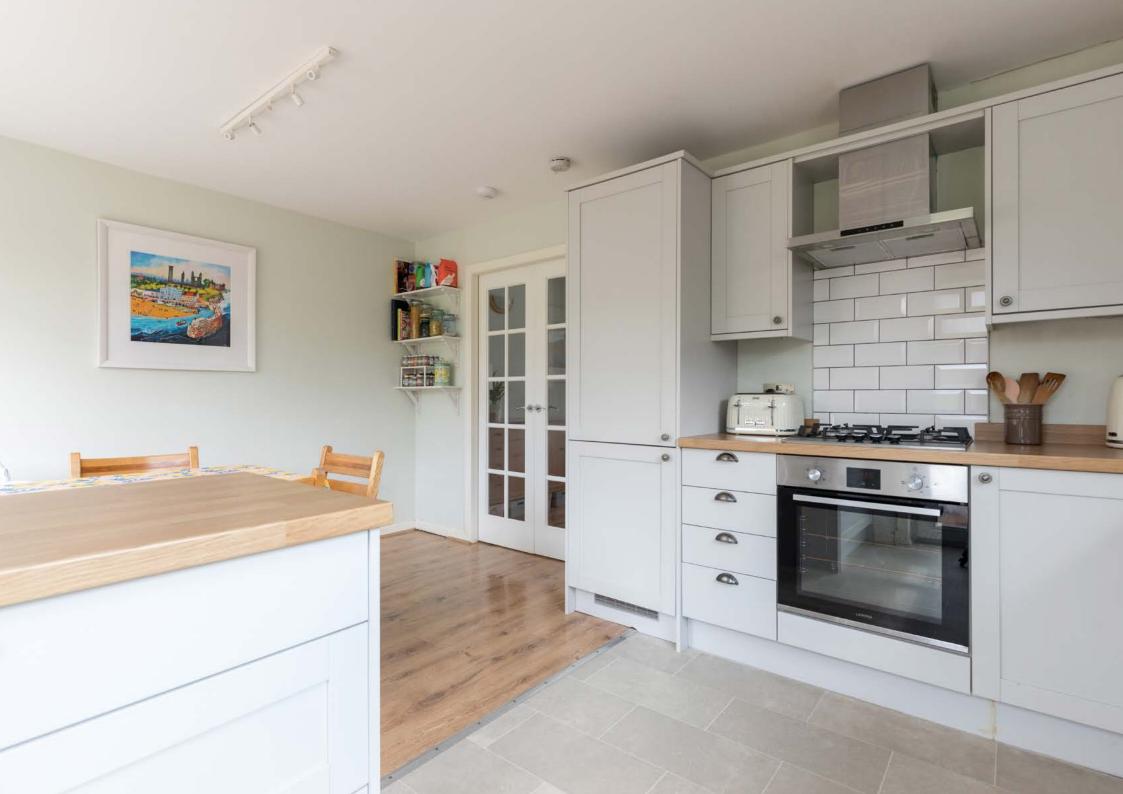

Ground Floor: Bright and spacious sitting room with fireplace and staircase to upper floor. French doors open to a combined dining and kitchen. The well appointed refitted kitchen has a range of wall mounted and floor standing units and complementary worktop surfaces. Space for table and chairs.