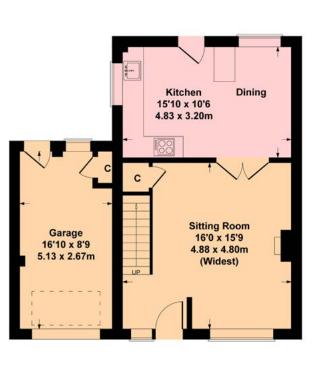

Ground Floor: Bright and spacious sitting room with fireplace and staircase to upper floor. French doors open to a combined dining and kitchen. The well appointed refitted kitchen has a range of wall mounted and floor standing units and complementary worktop surfaces. Space for table and chairs.

First Floor: Upper landing, Bedroom one with fitted wardrobes overlooking the rear garden. Bedroom two. Bedroom three with cupboard. An attractive bathroom completes the accommodation.

The property is further complemented by driveway leading to a garage, gas central heating and double-glazing. A particular feature of this property is the generous enclosed landscaped rear garden, ideal for entertaining.

Bedroom 2

10'6 x 9'4

3.20 x 2.84m

W

Bedroom 1

13'2 x 7'11 4.01 x 2.41m

## 15 Invergarry Quadrant, Deaconsbank G46 8UG

Approximate gross internal area Main House = 856 sq ft - 80 sq m Garage = 147 sq ft - 14 sq m Total = 1003 sq ft - 94 sq m

#### **GROUND FLOOR**

## FIRST FLOOR

Bedroom 3 10'3 x 7'9

3.12 x 2.36m

Bathroom

7'2 x 5'6 2.18 x 1.68m

SKETCH PLAN FOR ILLUSTRATIVE PURPOSES ONLY All mesurements walls, doors, windows, fittings and appliances, their sizes and location, are approximate only. They cannot be regarded as being a representation by the seller, not their agent. Produced by Onterrelans 115 2023