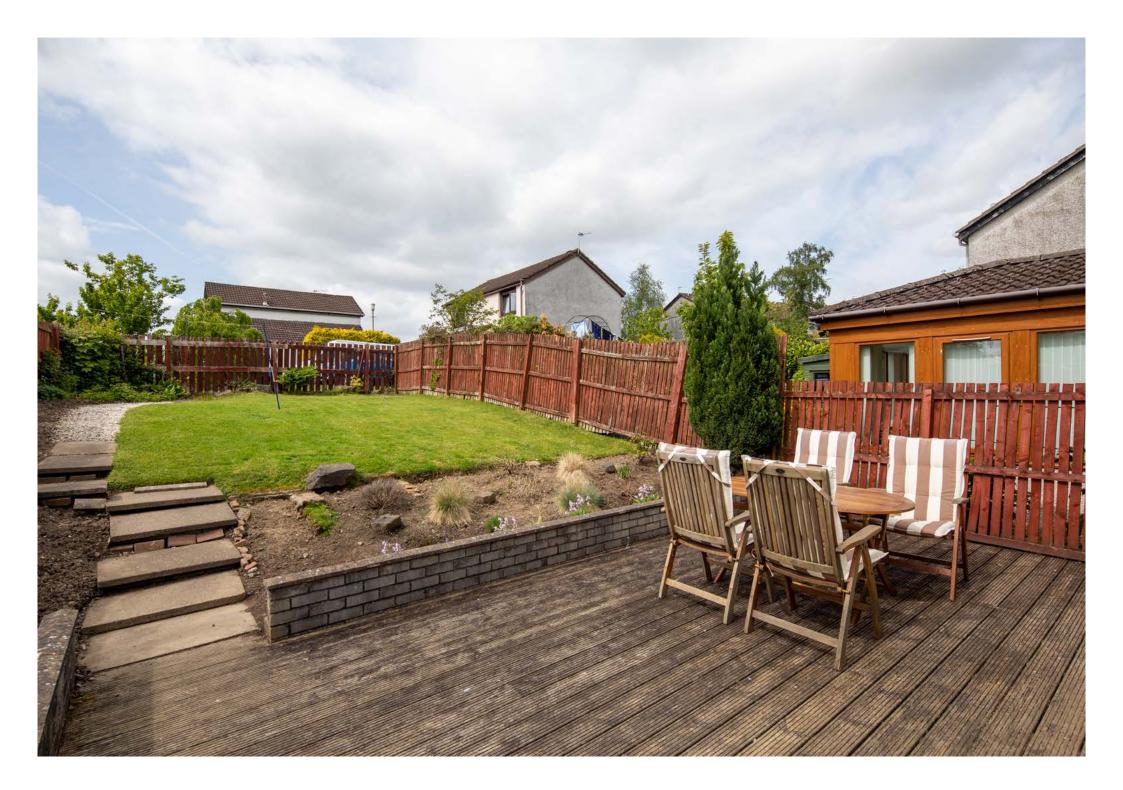

First Floor: Upper landing, Bedroom one with fitted wardrobes overlooking the rear garden. Bedroom two. Bedroom three with cupboard. An attractive bathroom completes the accommodation.

The property is further complemented by driveway leading to a garage, gas central heating and double-glazing. A particular feature of this property is the generous enclosed landscaped rear garden, ideal for entertaining.