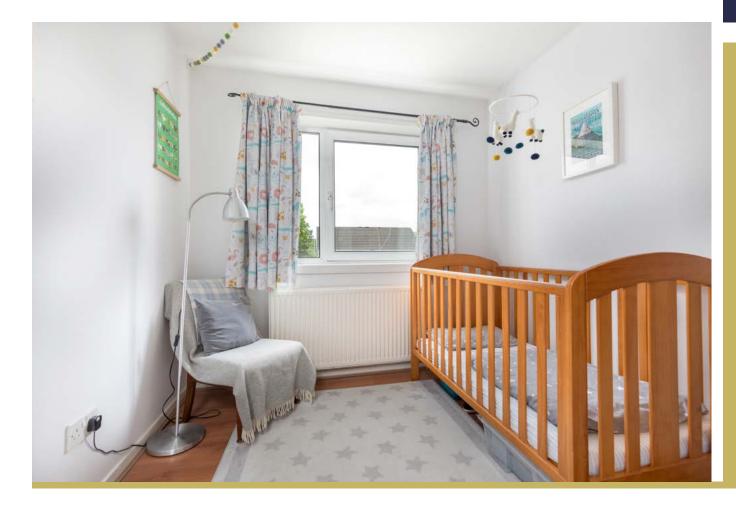

First Floor: Upper landing, Bedroom one with fitted wardrobes overlooking the rear garden. Bedroom two. Bedroom three with cupboard. An attractive bathroom completes the accommodation.

The property is further complemented by driveway leading to a garage, gas central heating and double-glazing. A particular feature of this property is the generous enclosed landscaped rear garden, ideal for entertaining.