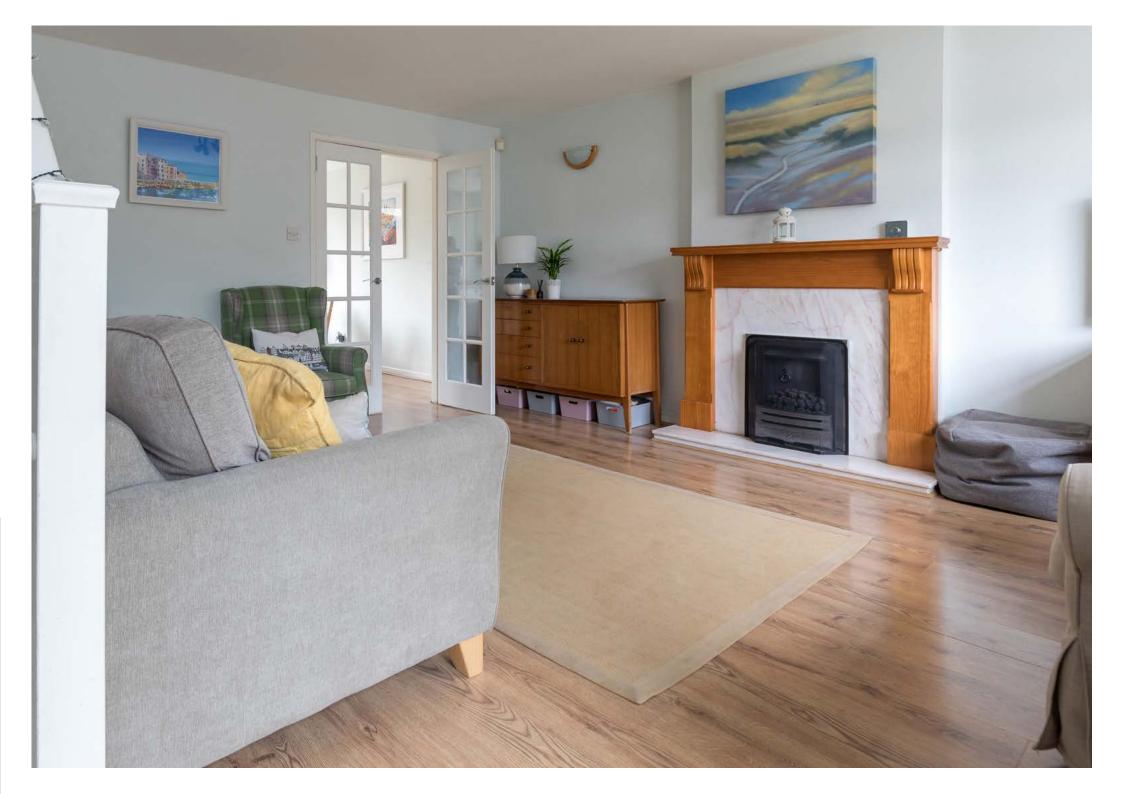

# Description

Seldom available, a well presented three bedroom home, set within this popular and established development, close to local amenities and services.

Internally the property has been well maintained by the present owners and comprises:

Ground Floor: Bright and spacious sitting room with fireplace and staircase to upper floor. French doors open to a combined dining and kitchen. The well appointed refitted kitchen has a range of wall mounted and floor standing units and complementary worktop surfaces. Space for table and chairs.