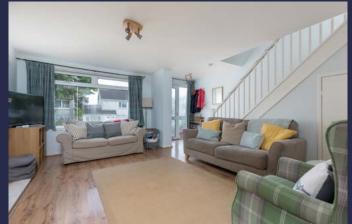

# Description

Seldom available, a well presented three bedroom home, set within this popular and established development, close to local amenities and services.

Internally the property has been well maintained by the present owners and comprises:

Ground Floor: Bright and spacious sitting room with fireplace and staircase to upper floor. French doors open to a combined dining and kitchen. The well appointed refitted kitchen has a range of wall mounted and floor standing units and complementary worktop surfaces. Space for table and chairs.