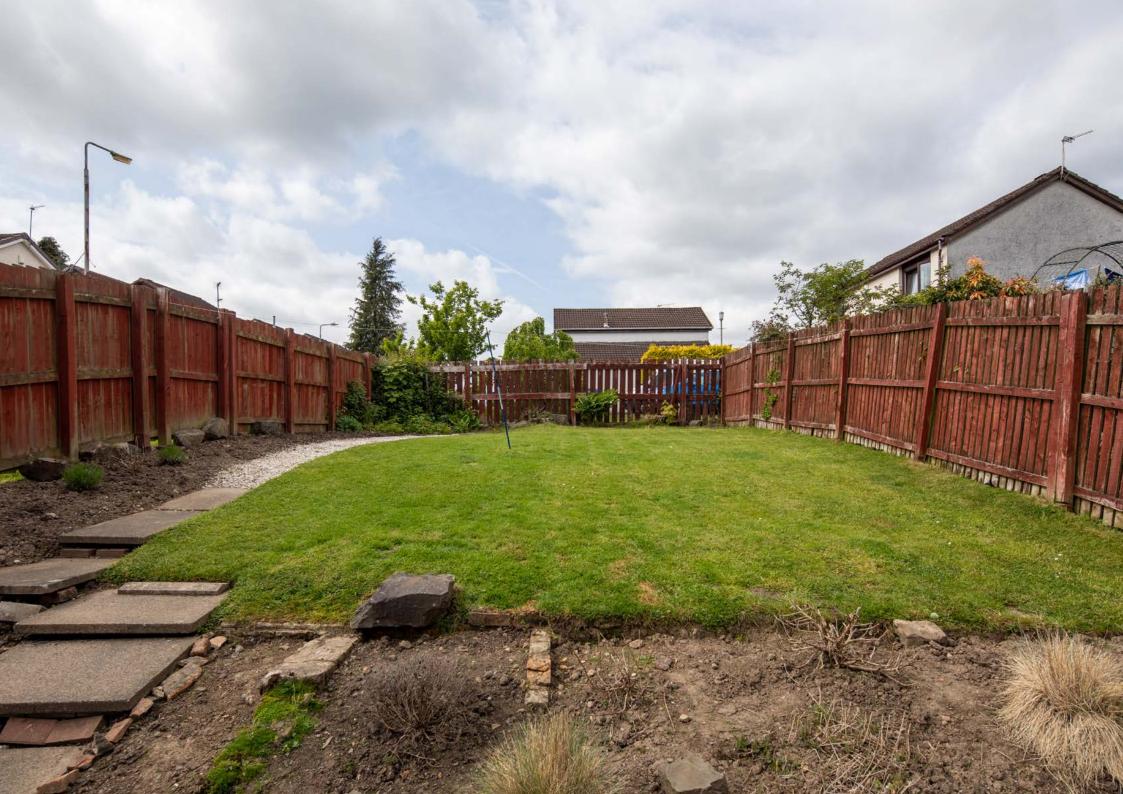

First Floor: Upper landing, Bedroom one with fitted wardrobes overlooking the rear garden. Bedroom two. Bedroom three with cupboard. An attractive bathroom completes the accommodation.

The property is further complemented by driveway leading to a garage, gas central heating and double-glazing. A particular feature of this property is the generous enclosed landscaped rear garden, ideal for entertaining.