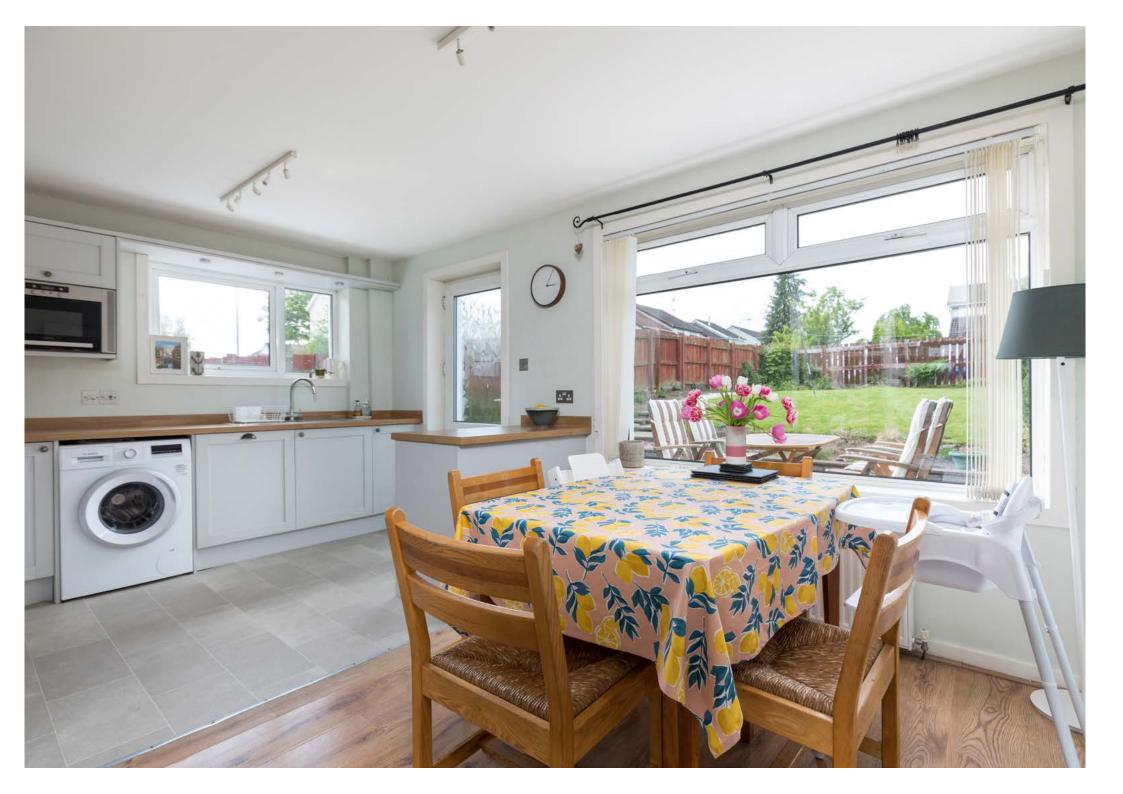

Ground Floor: Bright and spacious sitting room with fireplace and staircase to upper floor. French doors open to a combined dining and kitchen. The well appointed refitted kitchen has a range of wall mounted and floor standing units and complementary worktop surfaces. Space for table and chairs.