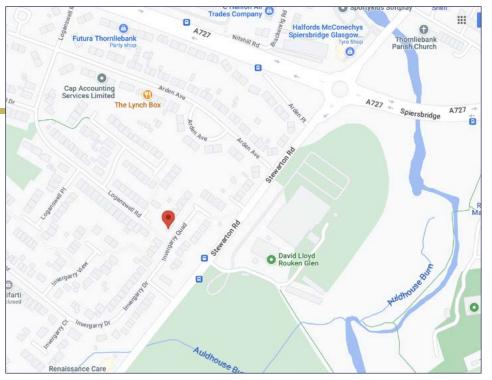

## Situation

This popular suburb is approximately 9 miles from Glasgow's City Centre and is conveniently situated for commuter access to nearby M77/M8 & Glasgow Southern Orbital motorways, which also provide around a 30 minute journey times to both Glasgow and Prestwick International Airports. Patterton Train Station is a short distance away.

The surrounding neighbourhoods of Giffnock and Newton Mearns are acknowledged for their standard of local amenities and provide a selection of local shops, supermarkets, restaurants, regular bus and rail services to Glasgow City Centre, banks, library and health care facilities.

Invergarry Quadrant is conveniently located for access to The Avenue Shopping Centre and Greenlaw Retail Park which includes Waitrose, Tesco Metro, Aldi and a range of bars and restaurants. Silverburn shopping centre is only a short drive from the property.

Local sports and recreational facilities include David Lloyd's, Parklands Country Club, Williamwood and Whitecraigs Golf Clubs, Whitecraigs Tennis and Rugby Club, as well as East Renfrewshire Council's own excellent sports and leisure facilities at Eastwood Toll. If you are an outdoors lover, Rouken Glen Park, voted Best Park in the UK 2016, is nearby with walking trails through the woods, a great adventure play area, a skate park, five a side football pitches and a boating pond.