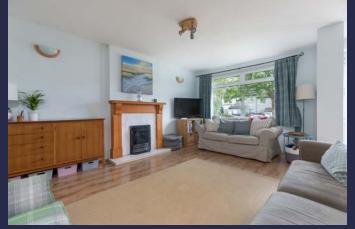

Ground Floor: Bright and spacious sitting room with fireplace and staircase to upper floor. French doors open to a combined dining and kitchen. The well appointed refitted kitchen has a range of wall mounted and floor standing units and complementary worktop surfaces. Space for table and chairs.