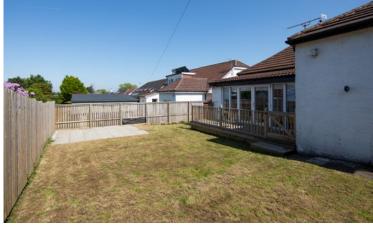

First Floor: Bright landing. Bedroom four and bedroom five/study.

The property is further complemented by gas central heating and double glazing. Gardens to front and rear of the property with a decked terrace, ideal for entertaining. South westerly orientation at rear. There is a driveway to the front of the property, providing off street parking. Electric car charger.