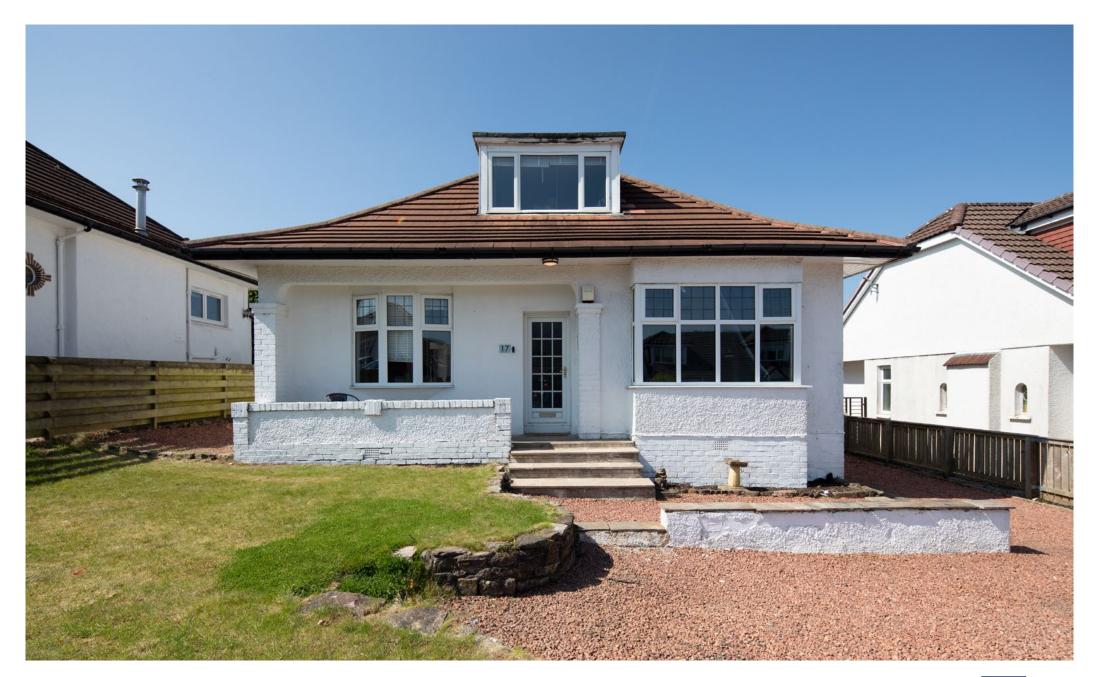

17 Edzell Drive, Newton Mearns

www.nicolestateagents.co.uk

# Description

A well presented five bedroom/three public room detached bungalow set within well kept private garden grounds, close to local transport links, Parklands Country Club and The Avenue.

This family home affords well appointed and flexible accommodation arranged over two floors, well designed for family living.

First Floor: Bright landing. Bedroom four and bedroom five/study.

The property is further complemented by gas central heating and double glazing. Gardens to front and rear of the property with a decked terrace, ideal for entertaining. South westerly orientation at rear. There is a driveway to the front of the property, providing off street parking. Electric car charger.