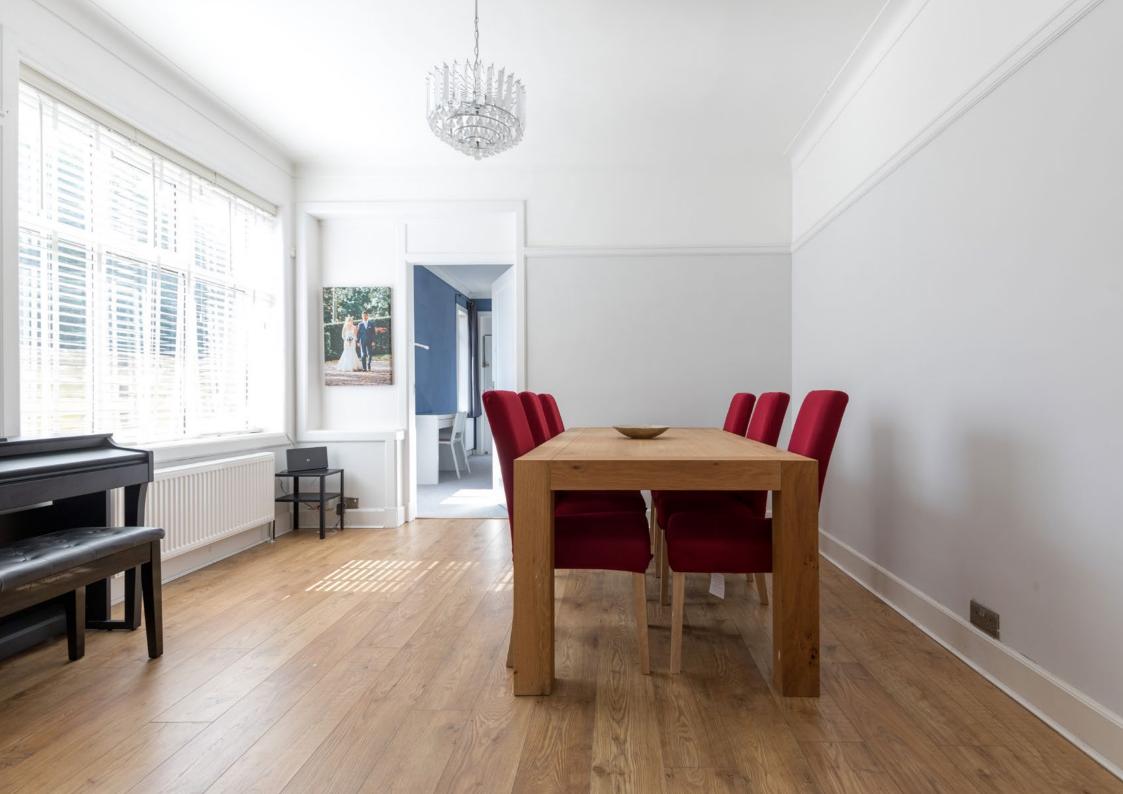

The accommodation comprises:

Ground Floor: Welcoming reception hallway with staircase to upper floor. Generous bay window sitting room with fireplace. Sliding doors connect to the dining room. Well appointed refitted kitchen with a range of wall mounted and floor standing units and complimentary worktop surfaces, in turn connecting to the bright family room with direct access to rear gardens. Principal bedroom with ensuite shower room. Bedroom Two. Bedroom three with bay window overlooking front of property. The refitted house bathroom completes the ground floor accommodation.