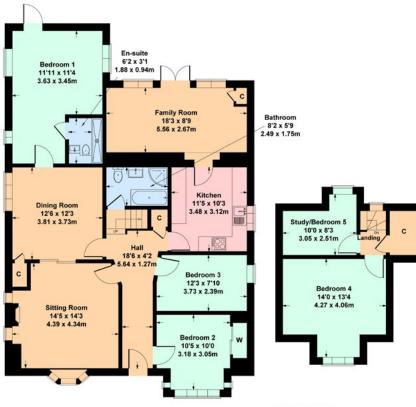

The accommodation comprises:

Ground Floor: Welcoming reception hallway with staircase to upper floor. Generous bay window sitting room with fireplace. Sliding doors connect to the dining room. Well appointed refitted kitchen with a range of wall mounted and floor standing units and complimentary worktop surfaces, in turn connecting to the bright family room with direct access to rear gardens. Principal bedroom with ensuite shower room. Bedroom Two. Bedroom three with bay window overlooking front of property. The refitted house bathroom completes the ground floor accommodation.

First Floor: Bright landing. Bedroom four and bedroom five/study.

The property is further complemented by gas central heating and double glazing. Gardens to front and rear of the property with a decked terrace, ideal for entertaining. South westerly orientation at rear. There is a driveway to the front of the property, providing off street parking. Electric car charger.

## 17 Edzell Drive, Newton Mearns, G77 5QX

Approximate gross internal area 1,559 sq ft - 145 sq m

GROUND FLOOR

FIRST FLOOR