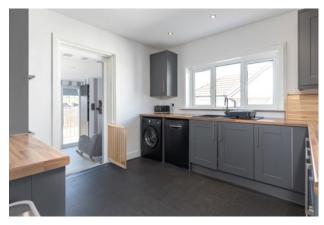

The accommodation comprises:

Ground Floor: Welcoming reception hallway with staircase to upper floor. Generous bay window sitting room with fireplace. Sliding doors connect to the dining room. Well appointed refitted kitchen with a range of wall mounted and floor standing units and complimentary worktop surfaces, in turn connecting to the bright family room with direct access to rear gardens. Principal bedroom with ensuite shower room. Bedroom Two. Bedroom three with bay window overlooking front of property. The refitted house bathroom completes the ground floor accommodation.