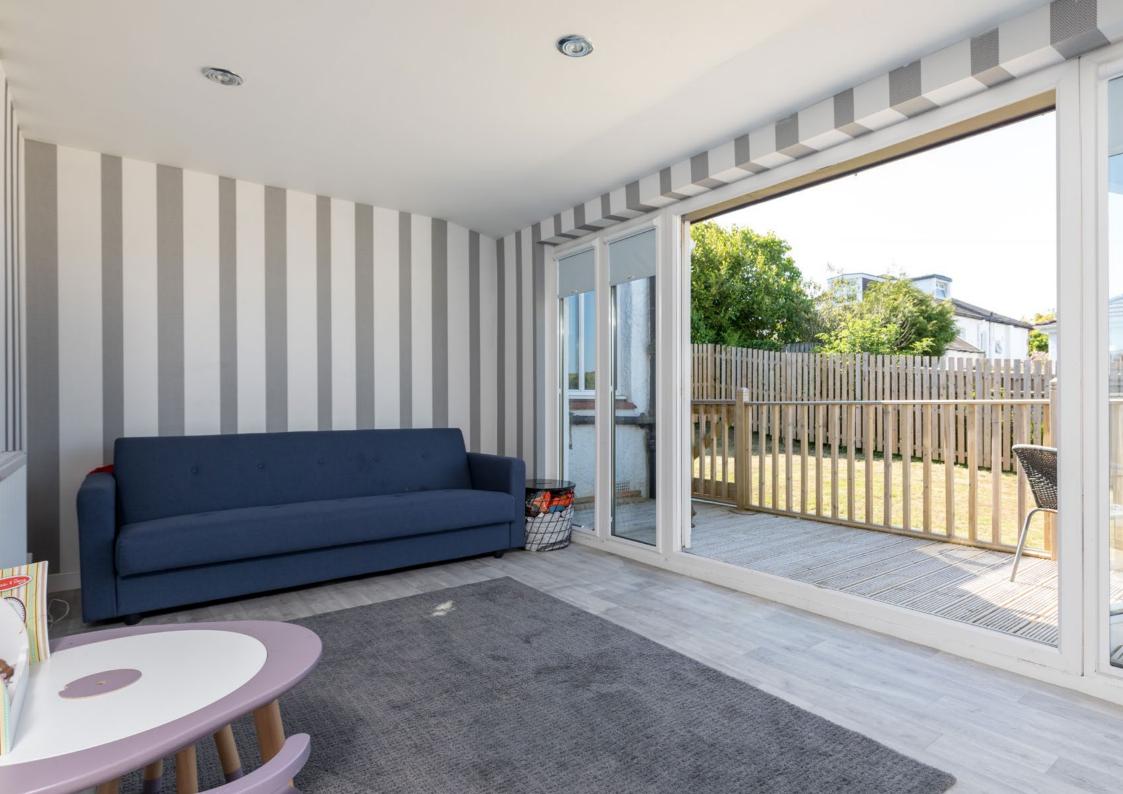

First Floor: Bright landing. Bedroom four and bedroom five/study.

The property is further complemented by gas central heating and double glazing. Gardens to front and rear of the property with a decked terrace, ideal for entertaining. South westerly orientation at rear. There is a driveway to the front of the property, providing off street parking. Electric car charger.