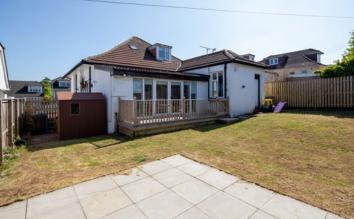

First Floor: Bright landing. Bedroom four and bedroom five/study.

The property is further complemented by gas central heating and double glazing. Gardens to front and rear of the property with a decked terrace, ideal for entertaining. South westerly orientation at rear. There is a driveway to the front of the property, providing off street parking. Electric car charger.