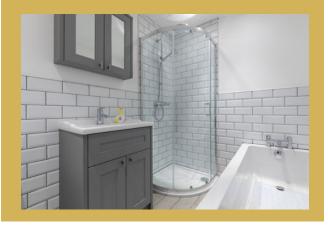

The accommodation comprises:

Ground Floor: Welcoming reception hallway with staircase to upper floor. Generous bay window sitting room with fireplace. Sliding doors connect to the dining room. Well appointed refitted kitchen with a range of wall mounted and floor standing units and complimentary worktop surfaces, in turn connecting to the bright family room with direct access to rear gardens. Principal bedroom with ensuite shower room. Bedroom Two. Bedroom three with bay window overlooking front of property. The refitted house bathroom completes the ground floor accommodation.