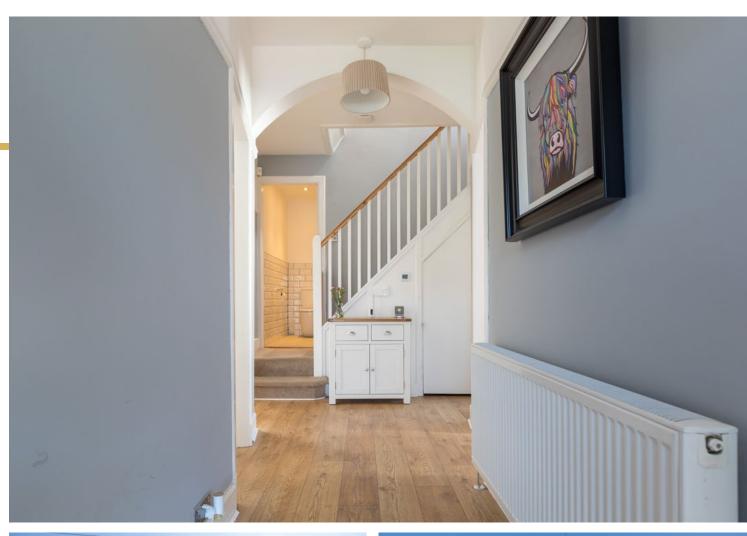

The accommodation comprises:

Ground Floor: Welcoming reception hallway with staircase to upper floor. Generous bay window sitting room with fireplace. Sliding doors connect to the dining room. Well appointed refitted kitchen with a range of wall mounted and floor standing units and complimentary worktop surfaces, in turn connecting to the bright family room with direct access to rear gardens. Principal bedroom with ensuite shower room. Bedroom Two. Bedroom three with bay window overlooking front of property. The refitted house bathroom completes the ground floor accommodation.