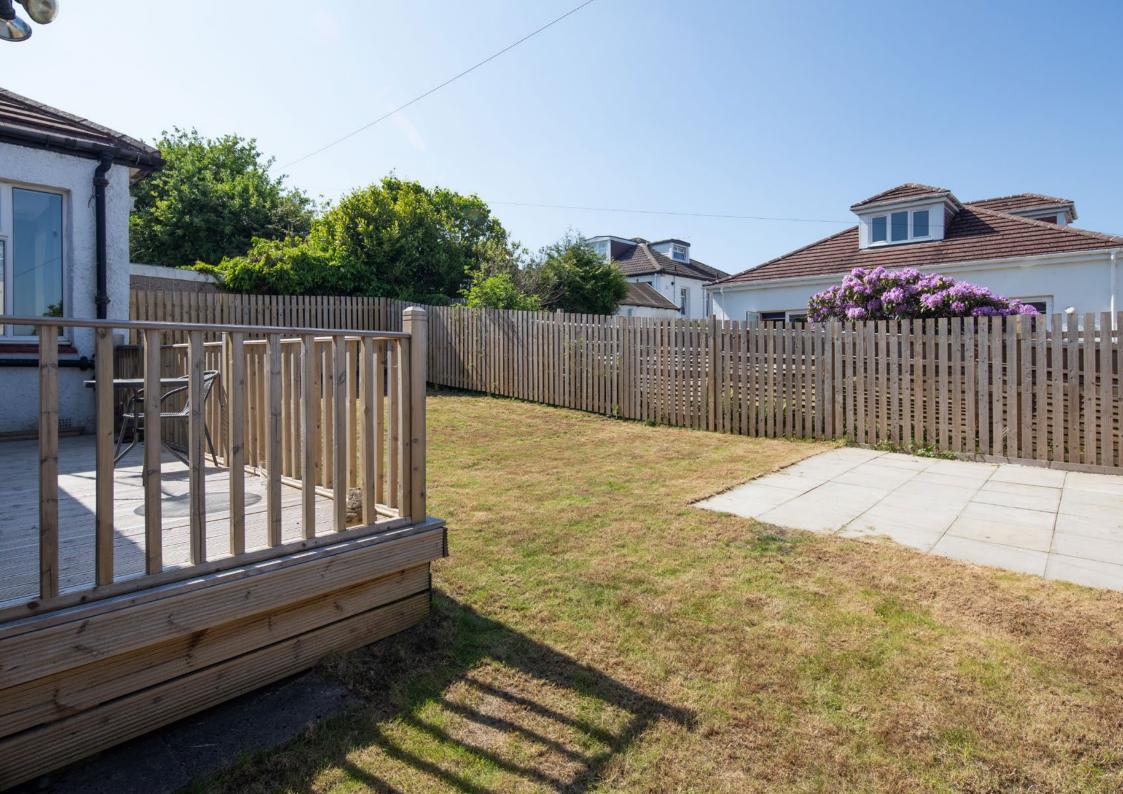

# Description

A well presented five bedroom/three public room detached bungalow set within well kept private garden grounds, close to local transport links, Parklands Country Club and The Avenue.

This family home affords well appointed and flexible accommodation arranged over two floors, well designed for family living.

The accommodation comprises:

Ground Floor: Welcoming reception hallway with staircase to upper floor. Generous bay window sitting room with fireplace. Sliding doors connect to the dining room. Well appointed refitted kitchen with a range of wall mounted and floor standing units and complimentary worktop surfaces, in turn connecting to the bright family room with direct access to rear gardens. Principal bedroom with ensuite shower room. Bedroom Two. Bedroom three with bay window overlooking front of property. The refitted house bathroom completes the ground floor accommodation.

First Floor: Bright landing. Bedroom four and bedroom five/study.

The property is further complemented by gas central heating and double glazing. Gardens to front and rear of the property with a decked terrace, ideal for entertaining. South westerly orientation at rear. There is a driveway to the front of the property, providing off street parking. Electric car charger.