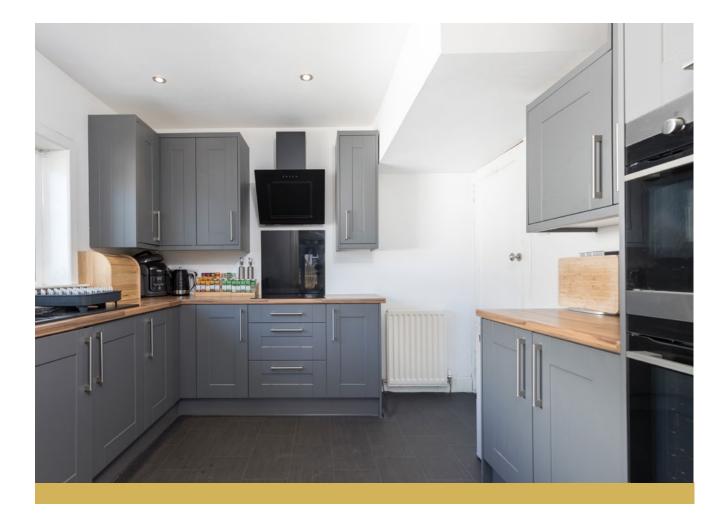

The accommodation comprises:

Ground Floor: Welcoming reception hallway with staircase to upper floor. Generous bay window sitting room with fireplace. Sliding doors connect to the dining room. Well appointed refitted kitchen with a range of wall mounted and floor standing units and complimentary worktop surfaces, in turn connecting to the bright family room with direct access to rear gardens. Principal bedroom with ensuite shower room. Bedroom Two. Bedroom three with bay window overlooking front of property. The refitted house bathroom completes the ground floor accommodation.