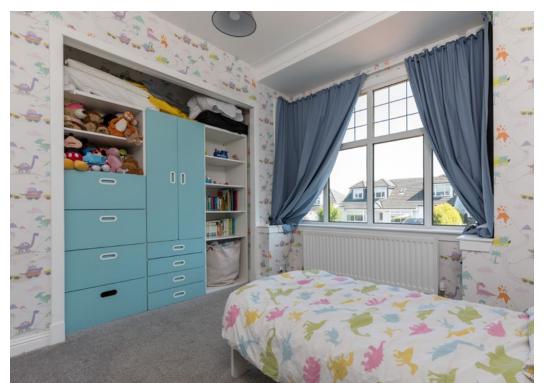

The accommodation comprises:

Ground Floor: Welcoming reception hallway with staircase to upper floor. Generous bay window sitting room with fireplace. Sliding doors connect to the dining room. Well appointed refitted kitchen with a range of wall mounted and floor standing units and complimentary worktop surfaces, in turn connecting to the bright family room with direct access to rear gardens. Principal bedroom with ensuite shower room. Bedroom Two. Bedroom three with bay window overlooking front of property. The refitted house bathroom completes the ground floor accommodation.

First Floor: Bright landing. Bedroom four and bedroom five/study.

The property is further complemented by gas central heating and double glazing. Gardens to front and rear of the property with a decked terrace, ideal for entertaining. South westerly orientation at rear. There is a driveway to the front of the property, providing off street parking. Electric car charger.