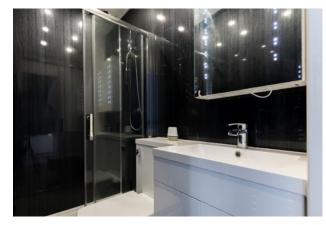

The accommodation comprises:

Ground Floor: Welcoming reception hallway with staircase to upper floor. Generous bay window sitting room with fireplace. Sliding doors connect to the dining room. Well appointed refitted kitchen with a range of wall mounted and floor standing units and complimentary worktop surfaces, in turn connecting to the bright family room with direct access to rear gardens. Principal bedroom with ensuite shower room. Bedroom Two. Bedroom three with bay window overlooking front of property. The refitted house bathroom completes the ground floor accommodation.