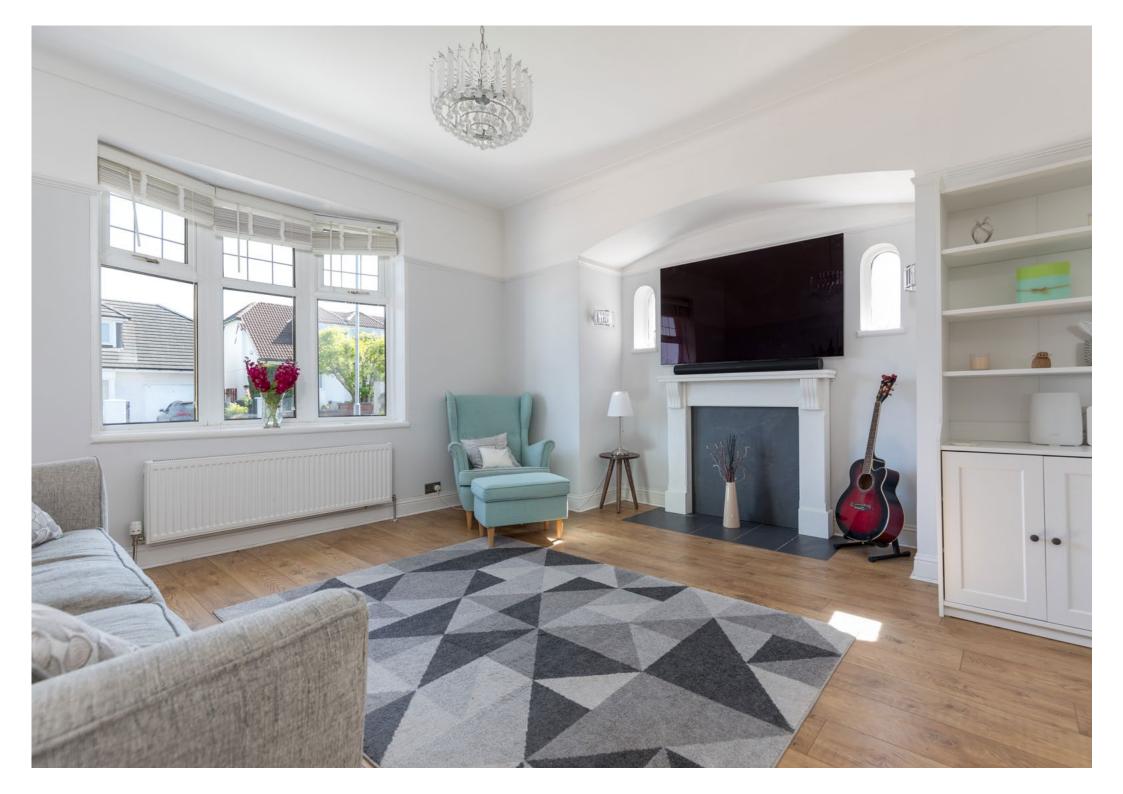

# Description

A well presented five bedroom/three public room detached bungalow set within well kept private garden grounds, close to local transport links, Parklands Country Club and The Avenue.

This family home affords well appointed and flexible accommodation arranged over two floors, well designed for family living.

The accommodation comprises:

Ground Floor: Welcoming reception hallway with staircase to upper floor. Generous bay window sitting room with fireplace. Sliding doors connect to the dining room. Well appointed refitted kitchen with a range of wall mounted and floor standing units and complimentary worktop surfaces, in turn connecting to the bright family room with direct access to rear gardens. Principal bedroom with ensuite shower room. Bedroom Two. Bedroom three with bay window overlooking front of property. The refitted house bathroom completes the ground floor accommodation.