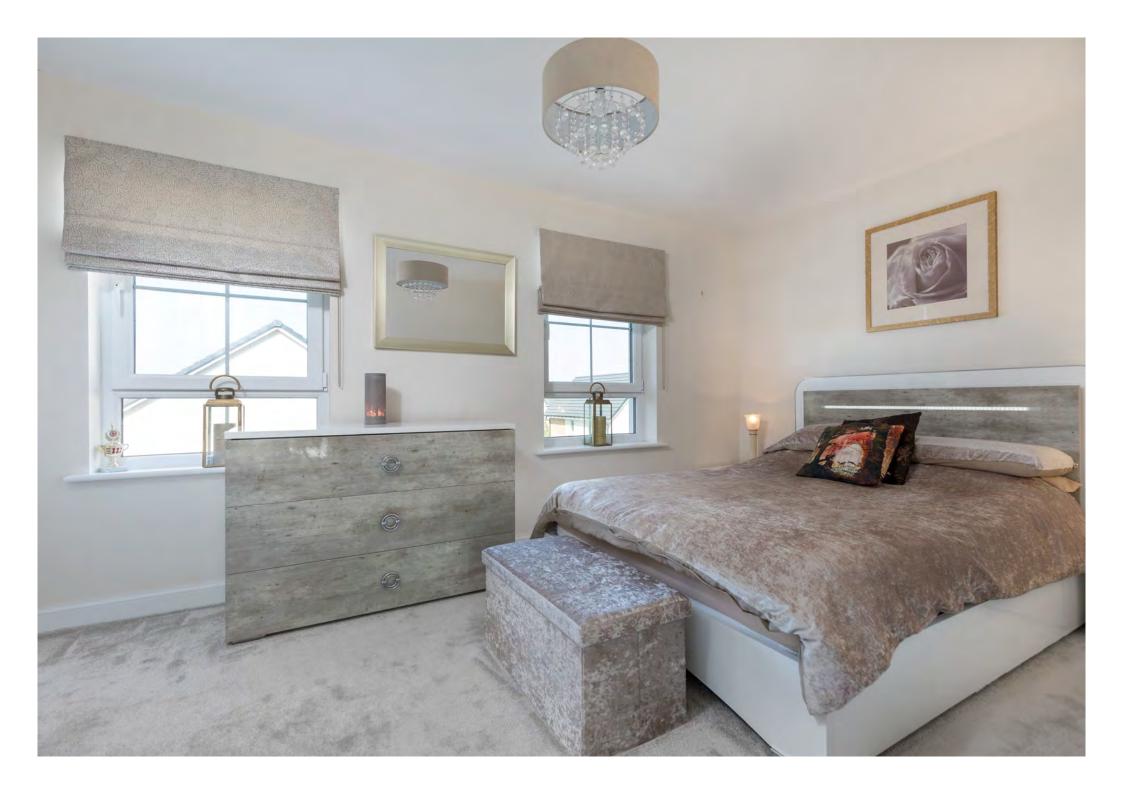

First Floor: Upper landing with window to front. Bedroom one with fitted wardrobes and enjoying views to the rear of the property. Bedroom two with fitted wardrobes. Well appointed house bathroom separate shower enclosure.