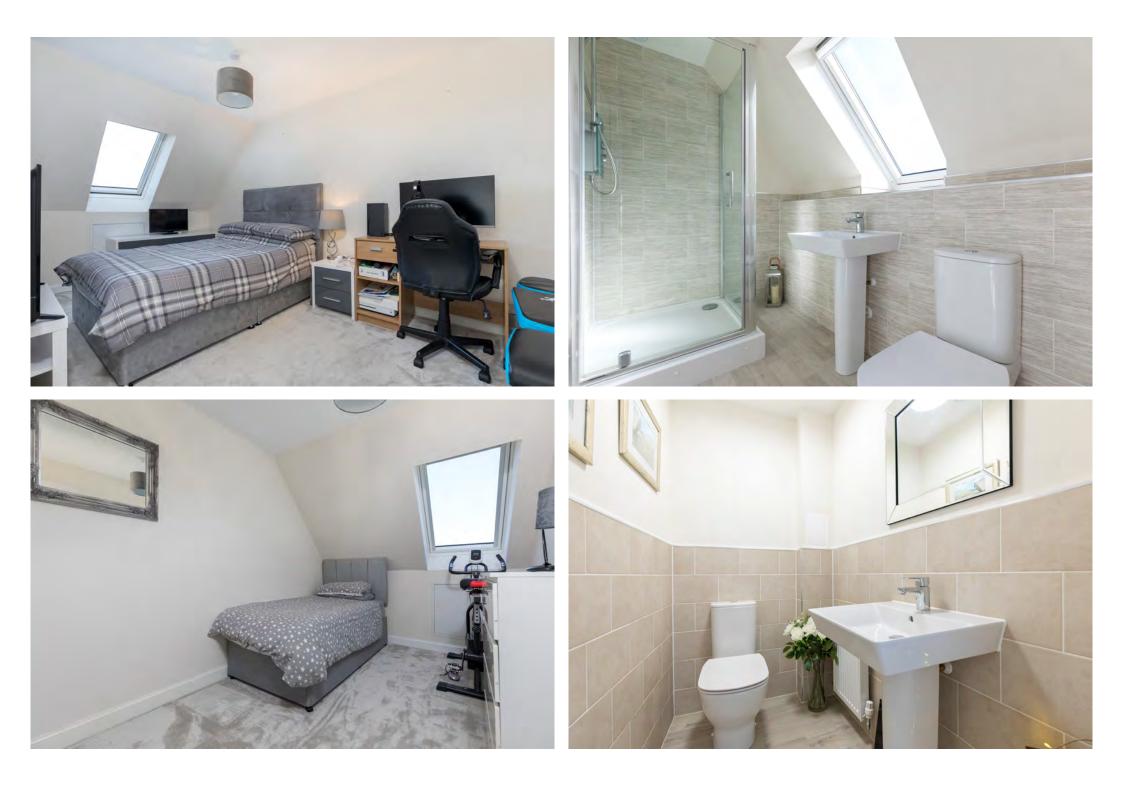

Second Floor: Landing with window and eaves storage. Bedroom three. Bedroom four with fitted wardrobes. Bedroom three and four provide eaves storage and commanding far reaching views over Glasgow and hills beyond. An attractively fitted shower room completes the accommodation.