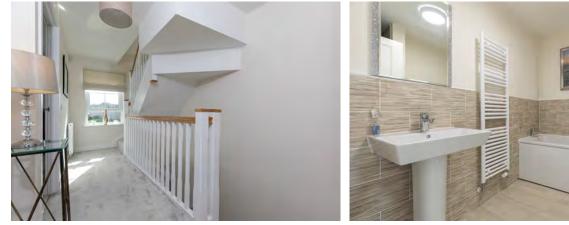

First Floor: Upper landing with window to front. Bedroom one with fitted wardrobes and enjoying views to the rear of the property. Bedroom two with fitted wardrobes. Well appointed house bathroom separate shower enclosure.

Second Floor: Landing with window and eaves storage. Bedroom three. Bedroom four with fitted wardrobes. Bedroom three and four provide eaves storage and commanding far reaching views over Glasgow and hills beyond. An attractively fitted shower room completes the accommodation.