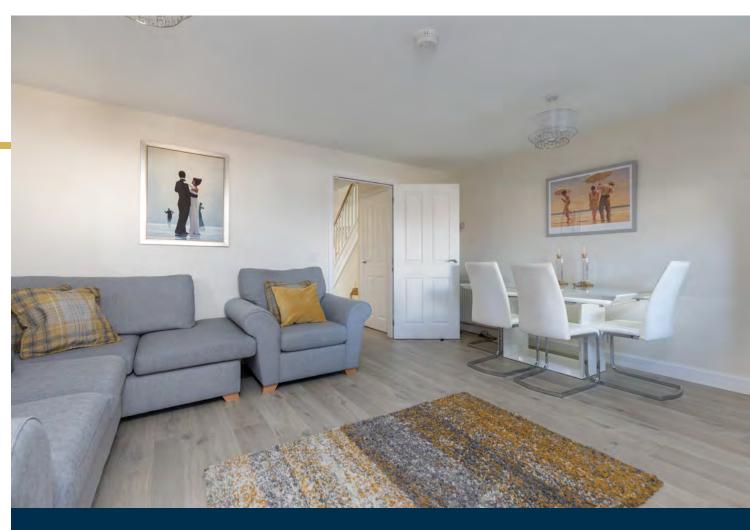

Ground Floor: Welcoming reception hall with guest WC and store cupboard. Well presented sitting /dining room with Frech doors opening to enclosed rear garden. Well appointed kitchen with a range of wall mounted and floor standing units, integrated appliances, and complementary worktop surfaces.