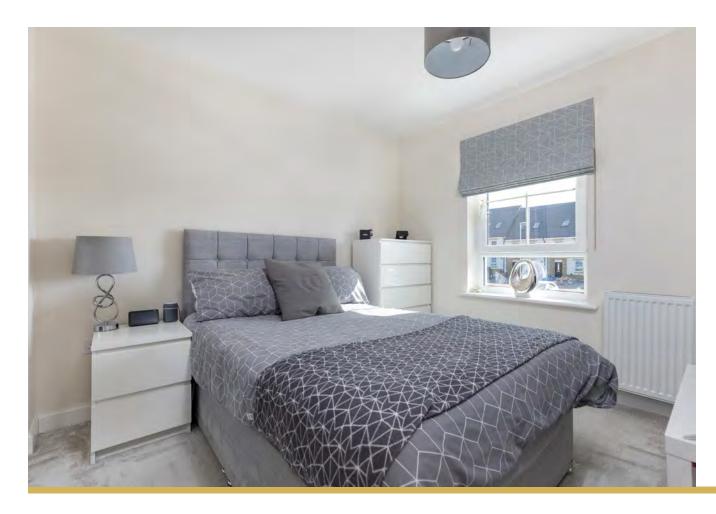

First Floor: Upper landing with window to front. Bedroom one with fitted wardrobes and enjoying views to the rear of the property. Bedroom two with fitted wardrobes. Well appointed house bathroom separate shower enclosure.

Second Floor: Landing with window and eaves storage. Bedroom three. Bedroom four with fitted wardrobes. Bedroom three and four provide eaves storage and commanding far reaching views over Glasgow and hills beyond. An attractively fitted shower room completes the accommodation.