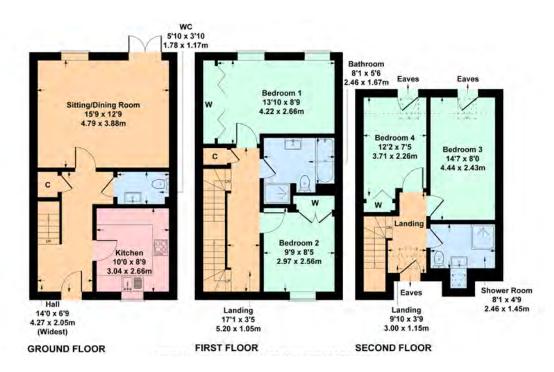

# Description

A well presented four bedroom mid terrace townhouse, built by Taylor David Wilson Homes in 2022, located within the popular development, close to Mearns Cross and The Avenue.

This accommodation is formed over three levels and comprises:

Ground Floor: Welcoming reception hall with guest WC and store cupboard. Well presented sitting /dining room with Frech doors opening to enclosed rear garden. Well appointed kitchen with a range of wall mounted and floor standing units, integrated appliances, and complementary worktop surfaces.

First Floor: Upper landing with window to front. Bedroom one with fitted wardrobes and enjoying views to the rear of the property. Bedroom two with fitted wardrobes. Well appointed house bathroom separate shower enclosure.

Second Floor: Landing with window and eaves storage. Bedroom three. Bedroom four with fitted wardrobes. Bedroom three and four provide eaves storage and commanding far reaching views over Glasgow and hills beyond. An attractively fitted shower room completes the accommodation.

The property is further complemented by gas central heating and double glazing. Well kept garden grounds. Two allocated parking spaces.

For added peace of mind, the property benefits from the balance of the NHBC Guarantee.

## 20 Lady Glen Place, Newton Mearns G77 6WJ

Approximate gross internal area 1206 sq ft - 112 sq m