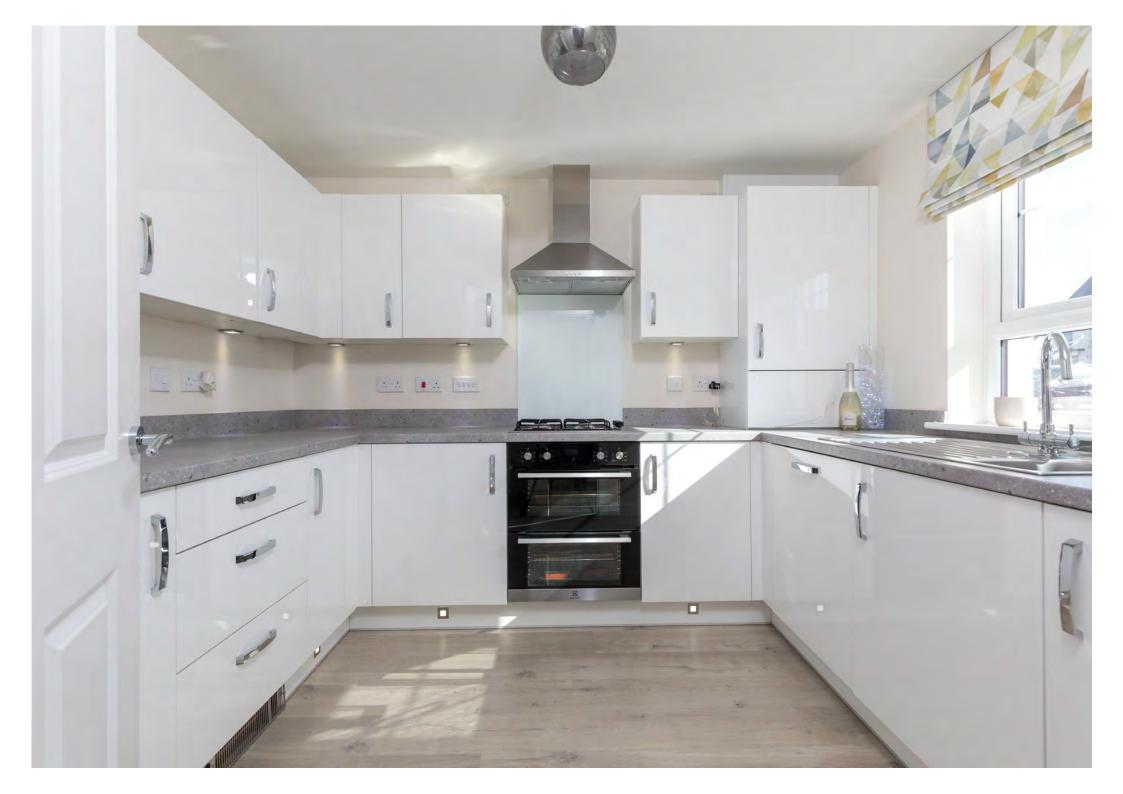

Ground Floor: Welcoming reception hall with guest WC and store cupboard. Well presented sitting /dining room with Frech doors opening to enclosed rear garden. Well appointed kitchen with a range of wall mounted and floor standing units, integrated appliances, and complementary worktop surfaces.