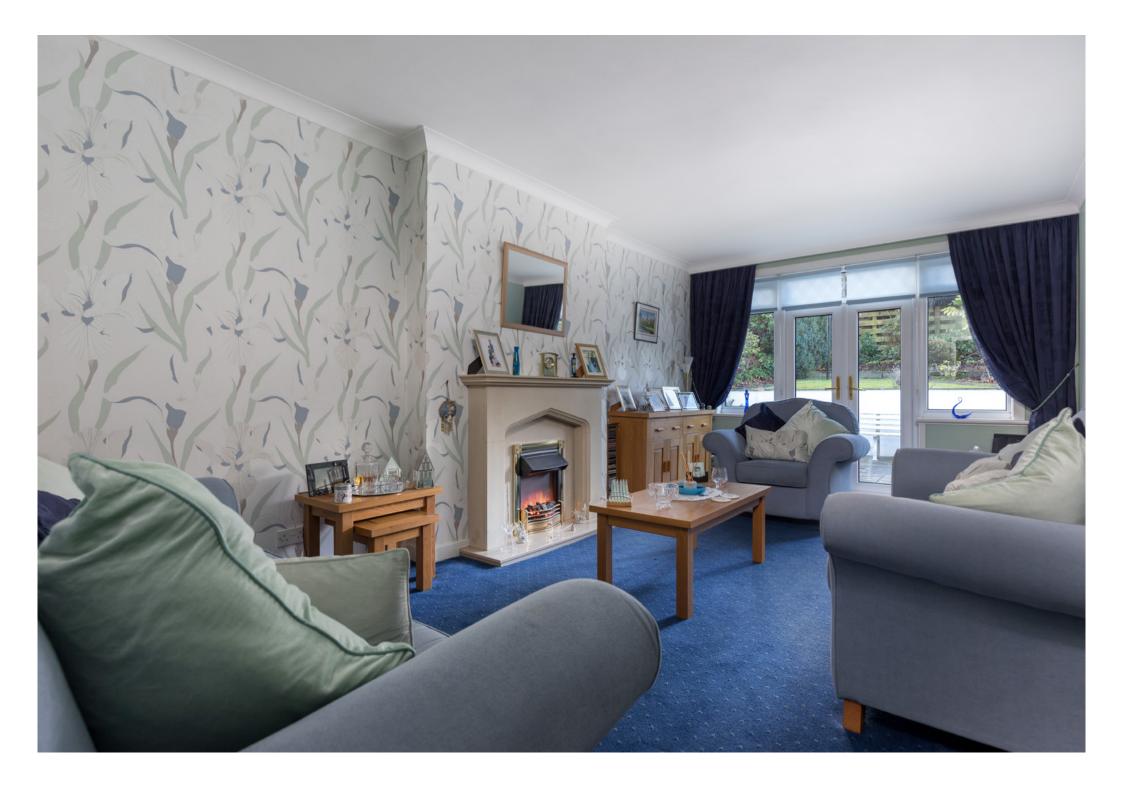

The property has been well maintained and provides flexible accommodation over two levels comprising:

Ground Floor: Reception hallway with storage. Generous sitting room with fireplace and French doors leading to the rear garden. Family room overlooking the front of the property. Well appointed and upgraded dining kitchen, fitted with a range of wall mounted and floor standing units, complementary worktop surfaces and a side door providing access to the driveway and garage. Utility room. Bedroom one with ample fitted wardrobes. A house bathroom with a separate shower enclosure completes the ground floor.