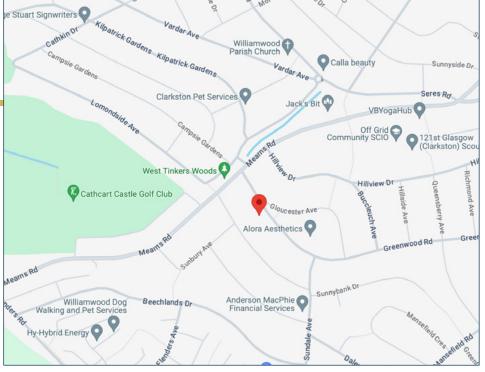

# Situation

Clarkston is acknowledged for its standard of local amenities and provides a selection of local shops, supermarkets, restaurants, regular bus and rail services to Glasgow City Centre, banks, library and health care facilities.

This popular suburb is located approximately 8 miles to the South of Glasgow's City Centre and is conveniently situated for commuter access to nearby M77/M8 & the Glasgow Southern Orbital. Clarkston is considered one of the primary residential suburbs on the south side of Glasgow.

Greenwood Road is conveniently located for access to Clarkston Toll shops and amenities, The Avenue shopping centre and Waitrose at Greenlaw Village Retail Park in Newton Mearns. In addition, this property sits within the catchment area for the highly reputable Primary and Secondary schools, including Williamwood and St Ninian's High Schools.