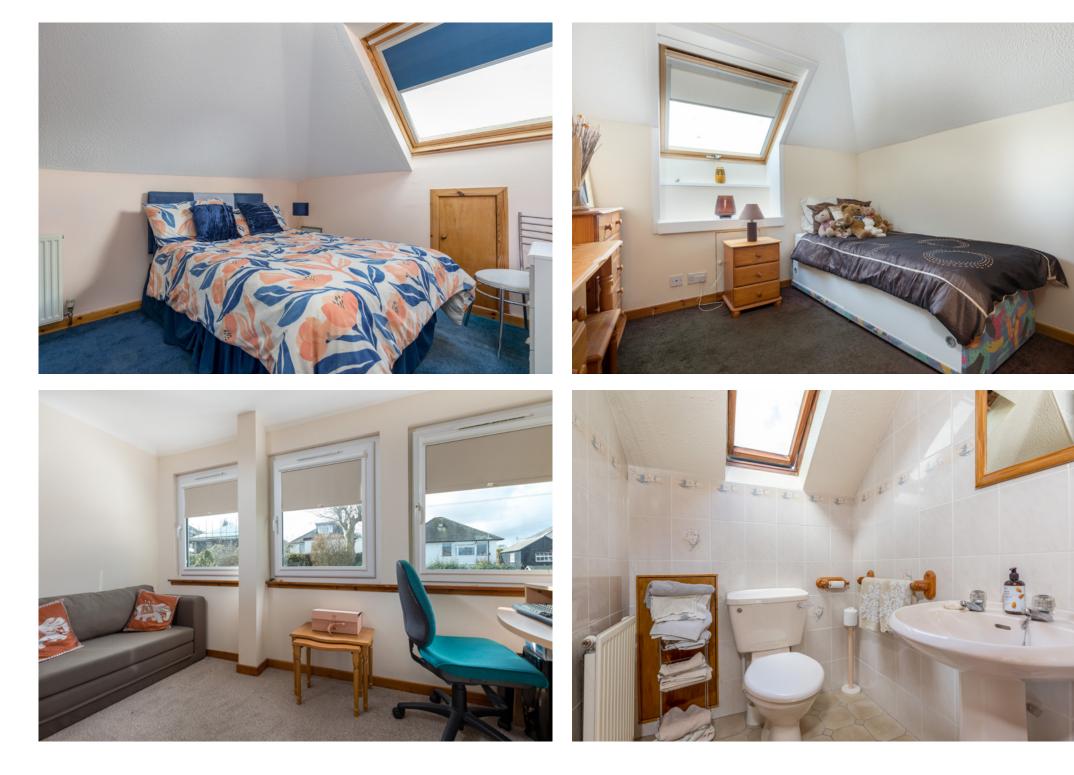

First Floor: Three further bedrooms and a shower room.

The property is further complemented by gas central heating, double glazing, large driveway to the side affords off street parking and leads to a detached garage.