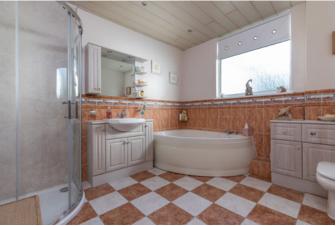

The property has been well maintained and provides flexible accommodation over two levels comprising:

Ground Floor: Reception hallway with storage. Generous sitting room with fireplace and French doors leading to the rear garden. Family room overlooking the front of the property. Well appointed and upgraded dining kitchen, fitted with a range of wall mounted and floor standing units, complementary worktop surfaces and a side door providing access to the driveway and garage. Utility room. Bedroom one with ample fitted wardrobes. A house bathroom with a separate shower enclosure completes the ground floor.

First Floor: Three further bedrooms and a shower room.

The property is further complemented by gas central heating, double glazing, large driveway to the side affords off street parking and leads to a detached garage.