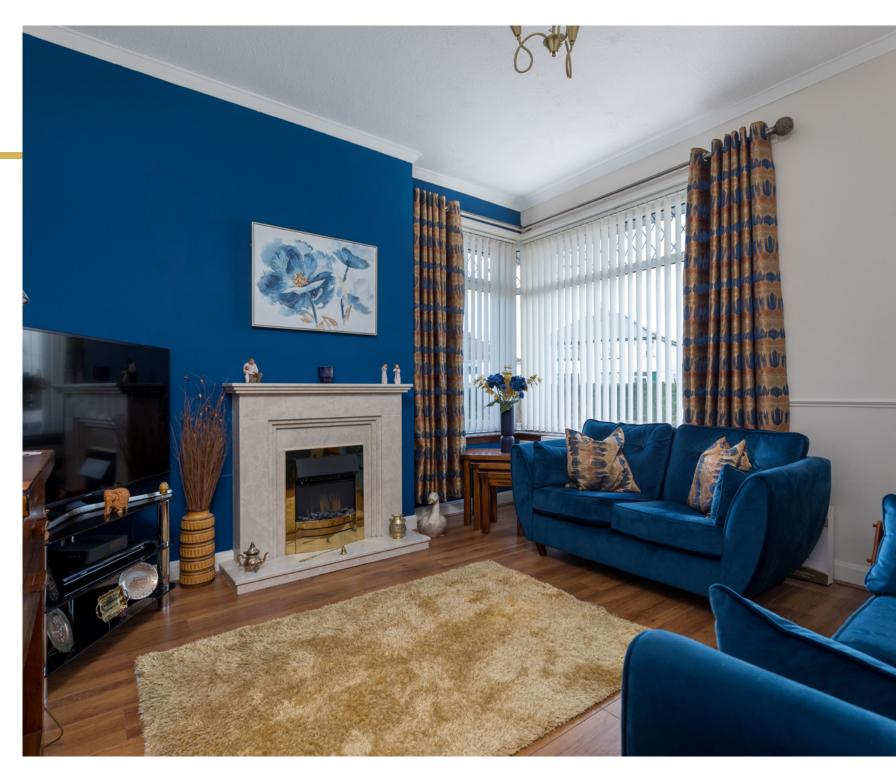

The property has been well maintained and provides flexible accommodation over two levels comprising:

Ground Floor: Reception hallway with storage. Generous sitting room with fireplace and French doors leading to the rear garden. Family room overlooking the front of the property. Well appointed and upgraded dining kitchen, fitted with a range of wall mounted and floor standing units, complementary worktop surfaces and a side door providing access to the driveway and garage. Utility room. Bedroom one with ample fitted wardrobes. A house bathroom with a separate shower enclosure completes the ground floor.