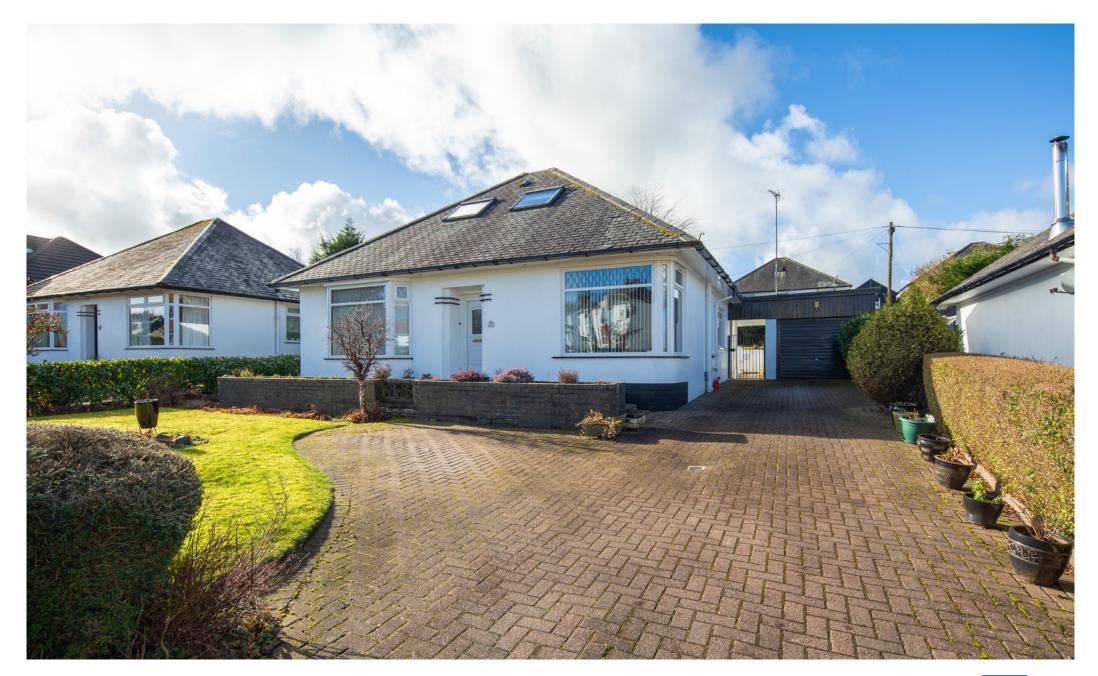

# Description

A deceptively spacious and well presented four bedroom/ two public room detached bungalow, set within well kept and landscaped gardens, located within this continually popular residential area, close to local amenities, first class schools and transport links.

The property has been well maintained and provides flexible accommodation over two levels comprising:

Ground Floor: Reception hallway with storage. Generous sitting room with fireplace and French doors leading to the rear garden. Family room overlooking the front of the property. Well appointed and upgraded dining kitchen, fitted with a range of wall mounted and floor standing units, complementary worktop surfaces and a side door providing access to the driveway and garage. Utility room. Bedroom one with ample fitted wardrobes. A house bathroom with a separate shower enclosure completes the ground floor.

First Floor: Three further bedrooms and a shower room.

The property is further complemented by gas central heating, double glazing, large driveway to the side affords off street parking and leads to a detached garage.

A particular feature of this property is the well kept and manicured garden grounds, enjoying a southerly orientation at the rear with a large patio area, ideal for entertaining.