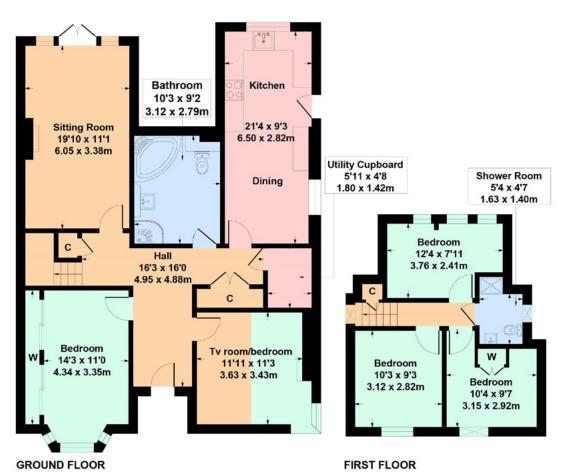

The property has been well maintained and provides flexible accommodation over two levels comprising:

Ground Floor: Reception hallway with storage. Generous sitting room with fireplace and French doors leading to the rear garden. Family room overlooking the front of the property. Well appointed and upgraded dining kitchen, fitted with a range of wall mounted and floor standing units, complementary worktop surfaces and a side door providing access to the driveway and garage. Utility room. Bedroom one with ample fitted wardrobes. A house bathroom with a separate shower enclosure completes the ground floor.

First Floor: Three further bedrooms and a shower room.

The property is further complemented by gas central heating, double glazing, large driveway to the side affords off street parking and leads to a detached garage.

# 139 Greenwood Road, Clarkston G76 7LL

Approximate gross internal area 1484 sq ft - 138 sq m

We believe these details to be accurate however it is not guaranteed and they do not form any part of a contract. Fixtures and fittings are not included unless specified in the enclosed. Photographs are for general information and it must not be inferred that any item is included for sale with the property. All distances and measurements are approximate. Floorplans may not be to scale and are for illustration purposes only.