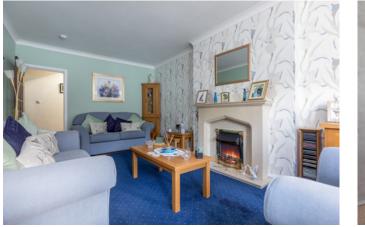

The property has been well maintained and provides flexible accommodation over two levels comprising:

Ground Floor: Reception hallway with storage. Generous sitting room with fireplace and French doors leading to the rear garden. Family room overlooking the front of the property. Well appointed and upgraded dining kitchen, fitted with a range of wall mounted and floor standing units, complementary worktop surfaces and a side door providing access to the driveway and garage. Utility room. Bedroom one with ample fitted wardrobes. A house bathroom with a separate shower enclosure completes the ground floor.

A particular feature of this property is the well kept and manicured garden grounds, enjoying a southerly orientation at the rear with a large patio area, ideal for entertaining.