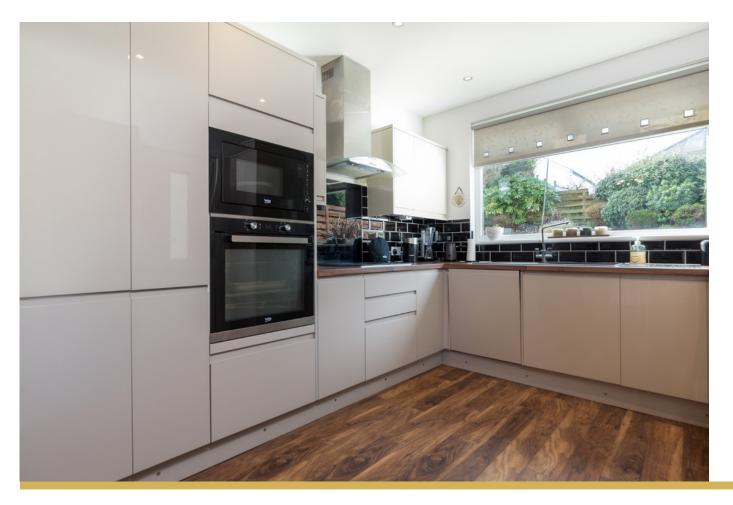

The property has been well maintained and provides flexible accommodation over two levels comprising:

Ground Floor: Reception hallway with storage. Generous sitting room with fireplace and French doors leading to the rear garden. Family room overlooking the front of the property. Well appointed and upgraded dining kitchen, fitted with a range of wall mounted and floor standing units, complementary worktop surfaces and a side door providing access to the driveway and garage. Utility room. Bedroom one with ample fitted wardrobes. A house bathroom with a separate shower enclosure completes the ground floor.