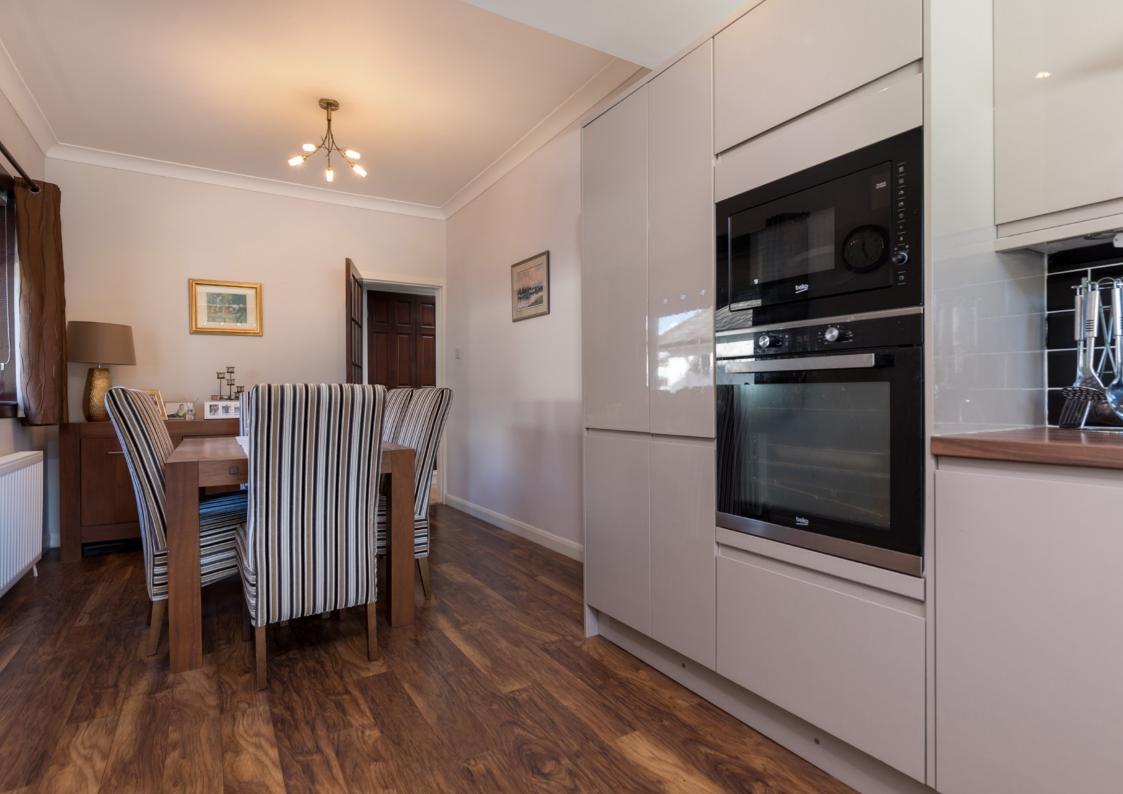

The property has been well maintained and provides flexible accommodation over two levels comprising:

Ground Floor: Reception hallway with storage. Generous sitting room with fireplace and French doors leading to the rear garden. Family room overlooking the front of the property. Well appointed and upgraded dining kitchen, fitted with a range of wall mounted and floor standing units, complementary worktop surfaces and a side door providing access to the driveway and garage. Utility room. Bedroom one with ample fitted wardrobes. A house bathroom with a separate shower enclosure completes the ground floor.