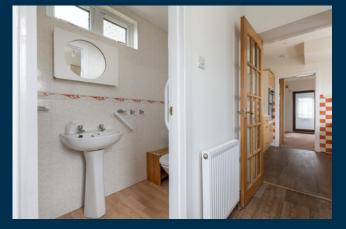

The property provides flexible accommodation comprising:

Ground floor: Entrance vestibule. Reception hall with under stair cupboard. Spacious and bright bay window sitting room with views to front. Dining room/ family room overlooking rear gardens. Kitchen with a range of floor and wall mounted cabinets. Utility room. Shower room.

First floor: Upper landing with storage. Bay window bedroom with views to the surrounding fields towards Eaglesham. Bedroom two, again a double, with expansive views towards Cathkin Braes and Glasgow City Centre. Bedroom three. House bathroom with shower over bath. Hatch to partially floored loft, providing additional storage.