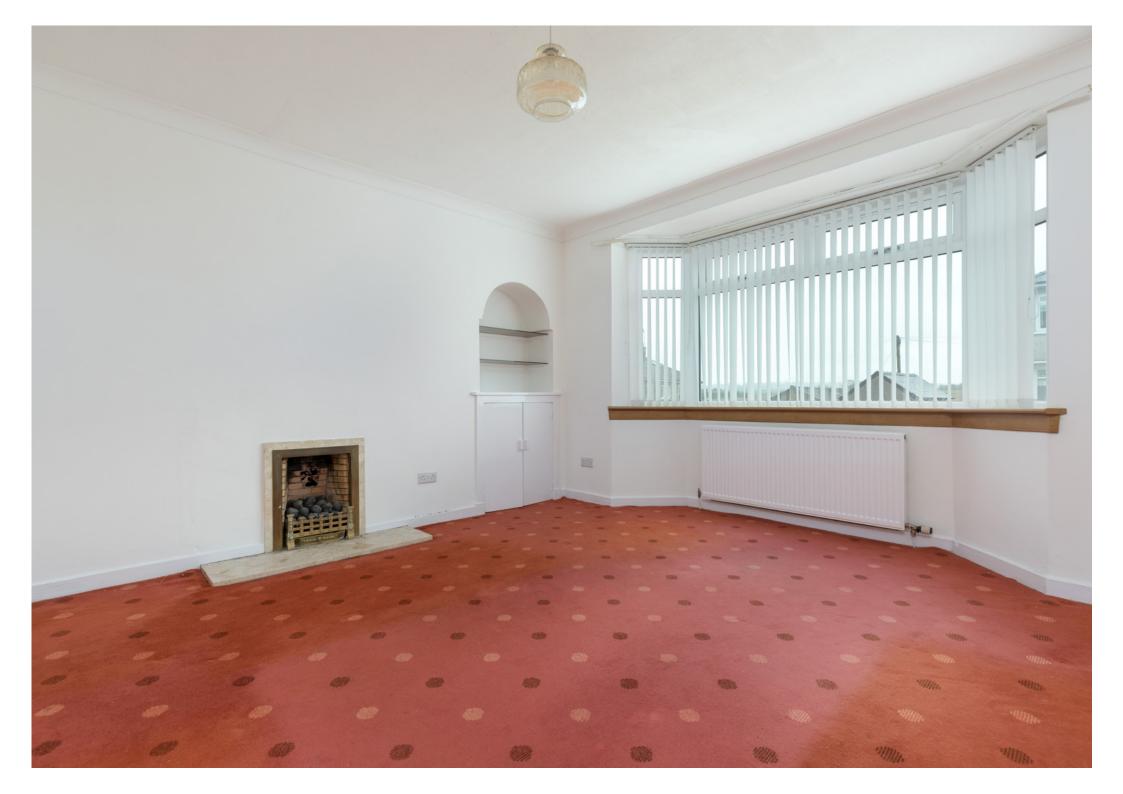

The property provides flexible accommodation comprising:

Ground floor: Entrance vestibule. Reception hall with under stair cupboard. Spacious and bright bay window sitting room with views to front. Dining room/ family room overlooking rear gardens. Kitchen with a range of floor and wall mounted cabinets. Utility room. Shower room.