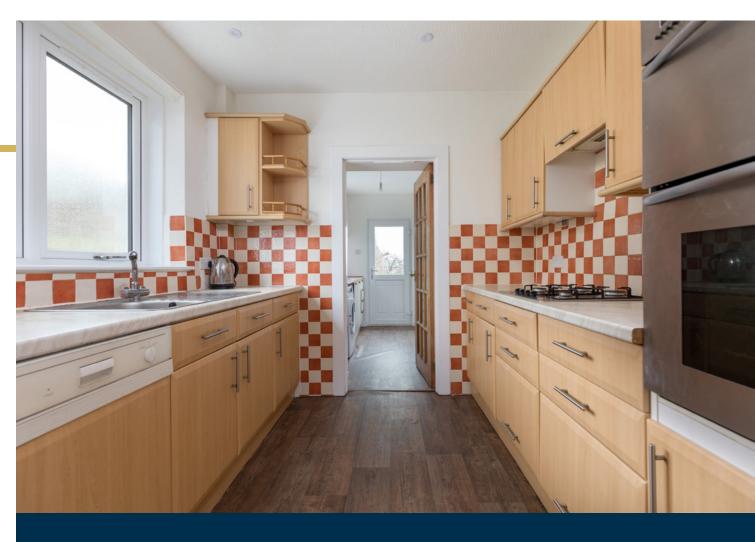

The property provides flexible accommodation comprising:

Ground floor: Entrance vestibule. Reception hall with under stair cupboard. Spacious and bright bay window sitting room with views to front. Dining room/ family room overlooking rear gardens. Kitchen with a range of floor and wall mounted cabinets. Utility room. Shower room.