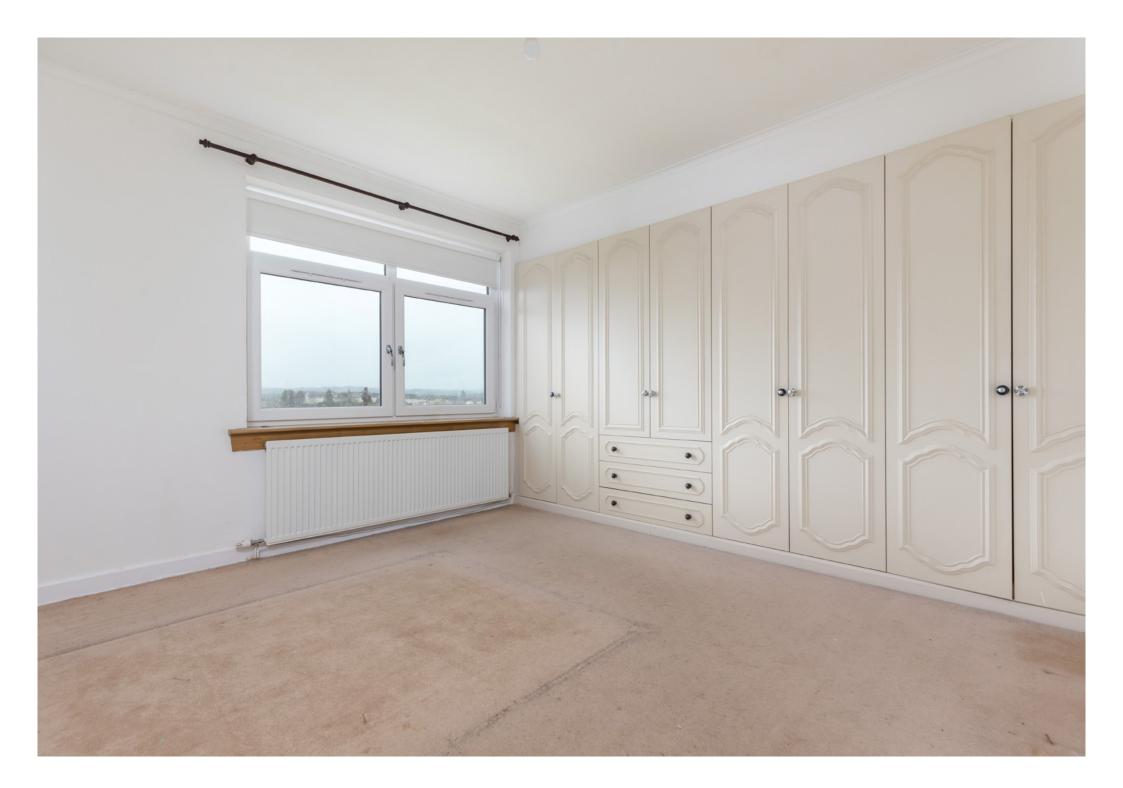

First floor: Upper landing with storage. Bay window bedroom with views to the surrounding fields towards Eaglesham. Bedroom two, again a double, with expansive views towards Cathkin Braes and Glasgow City Centre. Bedroom three. House bathroom with shower over bath. Hatch to partially floored loft, providing additional storage.