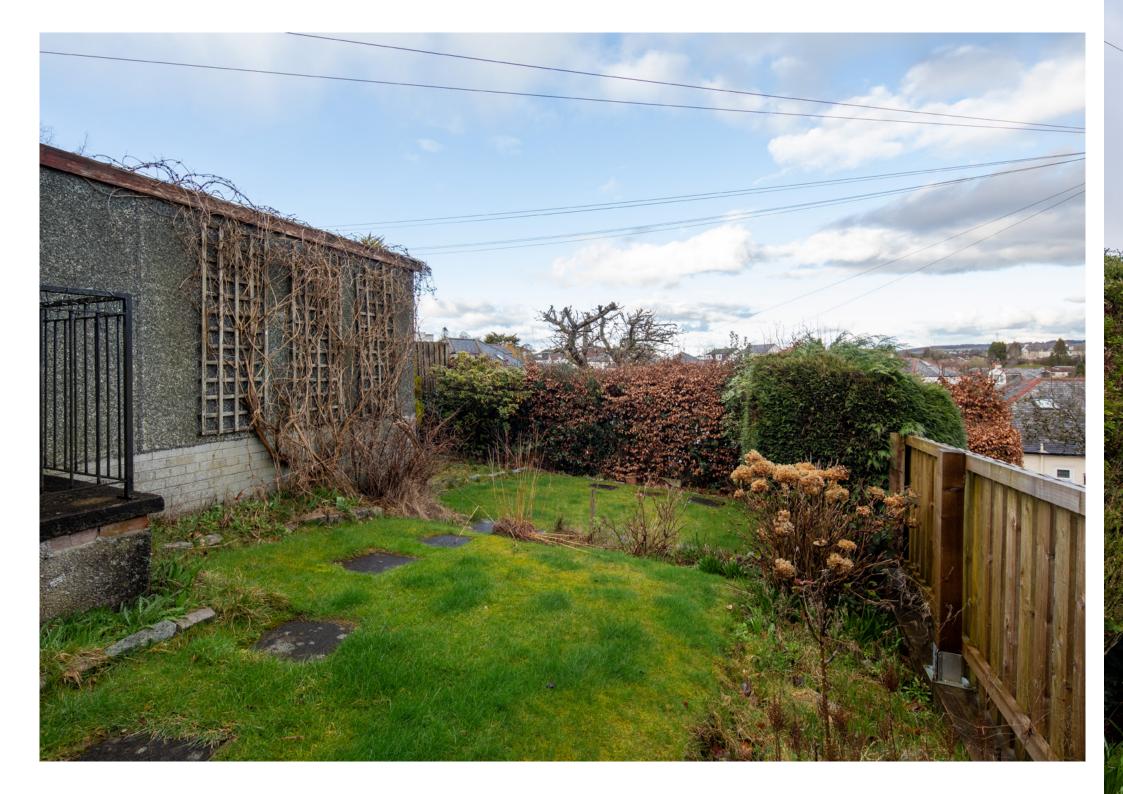

The property is further complimented by gas central heating and double glazing. Landscaped gardens, enclosed rear garden. Driveway leads to a garage.