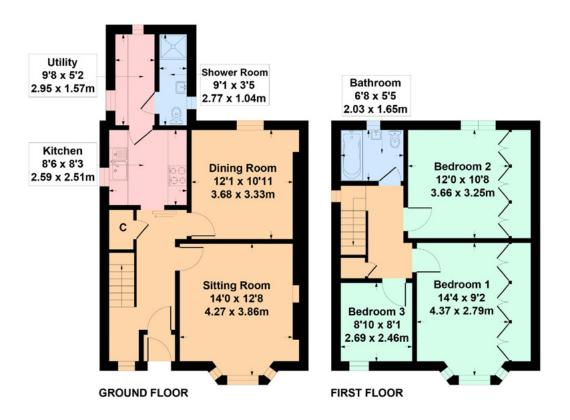

The property provides flexible accommodation comprising:

Ground floor: Entrance vestibule. Reception hall with under stair cupboard. Spacious and bright bay window sitting room with views to front. Dining room/ family room overlooking rear gardens. Kitchen with a range of floor and wall mounted cabinets. Utility room. Shower room.

First floor: Upper landing with storage. Bay window bedroom with views to the surrounding fields towards Eaglesham. Bedroom two, again a double, with expansive views towards Cathkin Braes and Glasgow City Centre. Bedroom three. House bathroom with shower over bath. Hatch to partially floored loft, providing additional storage.

### 12 Craighill Drive, Clarkston G76 7TF

Approximate gross internal area = 1085 sq ft - 101 sq m

SKETCH PLAN FOR ILLUSTRATIVE PURPOSES ONLY All measurements, walls, doors, windows, fitting and appliances, their sizes and locations are approximate only. They cannot be regarded as being a representation by the seller, nor their agent. produced by Potterplans Ltd. 2024