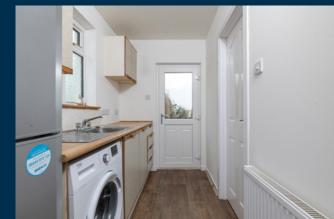

The property provides flexible accommodation comprising:

Ground floor: Entrance vestibule. Reception hall with under stair cupboard. Spacious and bright bay window sitting room with views to front. Dining room/ family room overlooking rear gardens. Kitchen with a range of floor and wall mounted cabinets. Utility room. Shower room.