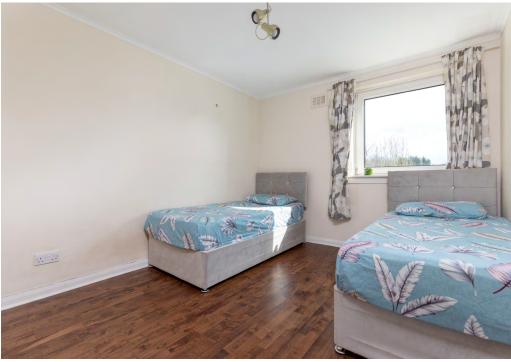

The accommodation extends to approximately 1218 Sqft (113 Sqm) and comprises:

Communal entrance hall and stairwell. Extensive hallway with ample storage cupboards. Bright and spacious sitting room with full width window. The sitting room is on an open plan arrangement to the dining room. The kitchen is fitted with a range of wall mounted and floor standing units and complimentary worktop surfaces. Three double bedrooms, all benefiting from fitted wardrobes. Bathroom with three piece suite. WC/Cloaks.