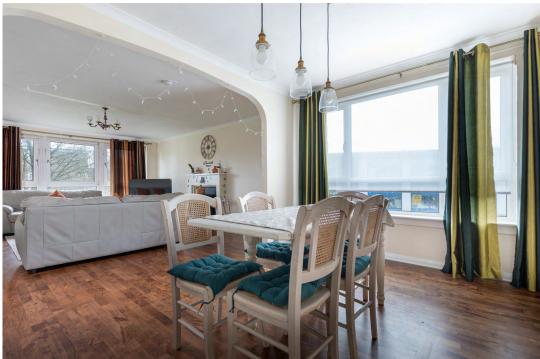

The accommodation extends to approximately 1218 Sqft (113 Sqm) and comprises:

Communal entrance hall and stairwell. Extensive hallway with ample storage cupboards. Bright and spacious sitting room with full width window. The sitting room is on an open plan arrangement to the dining room. The kitchen is fitted with a range of wall mounted and floor standing units and complimentary worktop surfaces. Three double bedrooms, all benefiting from fitted wardrobes. Bathroom with three piece suite. WC/Cloaks.