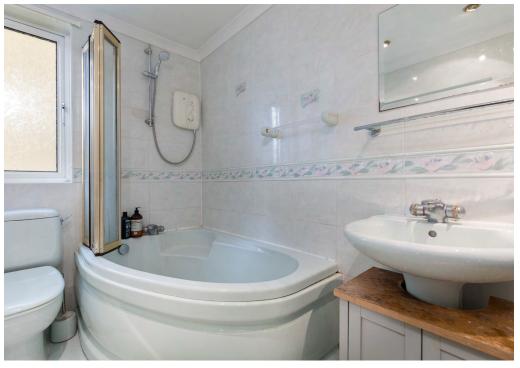

The accommodation extends to approximately 1218 Sqft (113 Sqm) and comprises:

Communal entrance hall and stairwell. Extensive hallway with ample storage cupboards. Bright and spacious sitting room with full width window. The sitting room is on an open plan arrangement to the dining room. The kitchen is fitted with a range of wall mounted and floor standing units and complimentary worktop surfaces. Three double bedrooms, all benefiting from fitted wardrobes. Bathroom with three piece suite. WC/Cloaks.