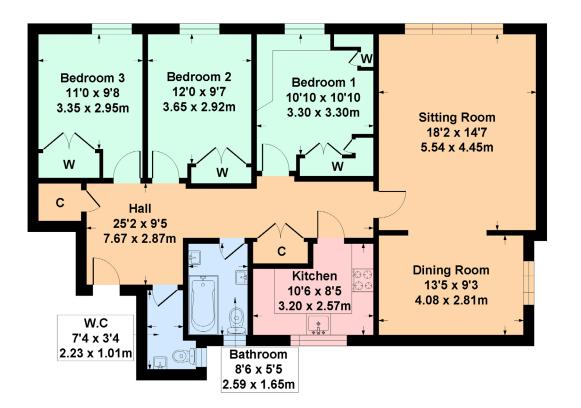

The accommodation extends to approximately 1218 Sqft (113 Sqm) and comprises:

Communal entrance hall and stairwell. Extensive hallway with ample storage cupboards. Bright and spacious sitting room with full width window. The sitting room is on an open plan arrangement to the dining room. The kitchen is fitted with a range of wall mounted and floor standing units and complimentary worktop surfaces. Three double bedrooms, all benefiting from fitted wardrobes. Bathroom with three piece suite. WC/Cloaks.

# 5 Netherdale, 1 Kirkvale Court, Newton Mearns G77 5HJ

Approximate gross internal area = 1218 sq ft - 113 sq m

Viewing

By appointment through Nicol Estate Agents 46 Ayr Road Newton Mearns, Glasgow G46 6SA Telephone 0141 616 3960 mail@nicolestateagents.co.uk

### Local Authority

East Renfrewshire Council Council headquarters Eastwood Park Rouken Glen Road Giffnock G46 6UG Tel: (0141) 577 3000

SKETCH PLAN FOR ILLUSTRATIVE PURPOSES ONLY

All measurements, walls, doors, windows, fitting and appliances, their sizes and locations are approximate only. They cannot be regarded as being a representation by the seller, nor their agent. produced by Potterplans Ltd. 2024