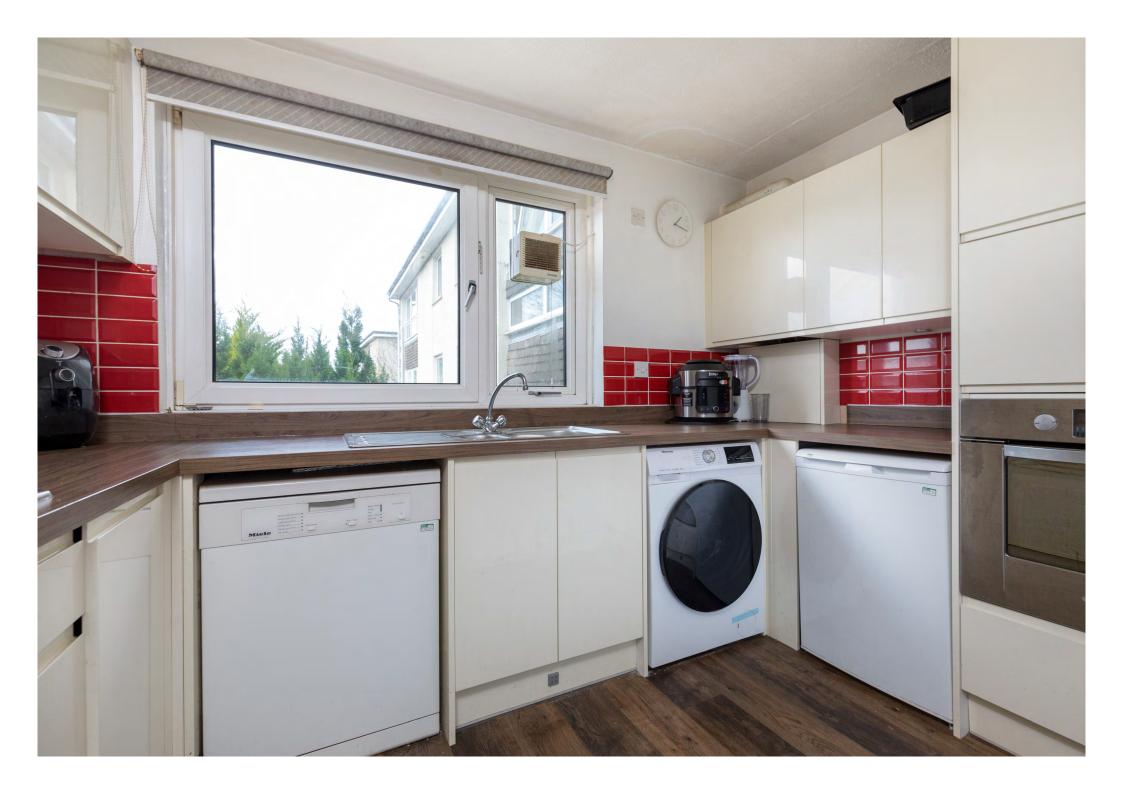

The accommodation extends to approximately 1218 Sqft (113 Sqm) and comprises:

Communal entrance hall and stairwell. Extensive hallway with ample storage cupboards. Bright and spacious sitting room with full width window. The sitting room is on an open plan arrangement to the dining room. The kitchen is fitted with a range of wall mounted and floor standing units and complimentary worktop surfaces. Three double bedrooms, all benefiting from fitted wardrobes. Bathroom with three piece suite. WC/Cloaks.