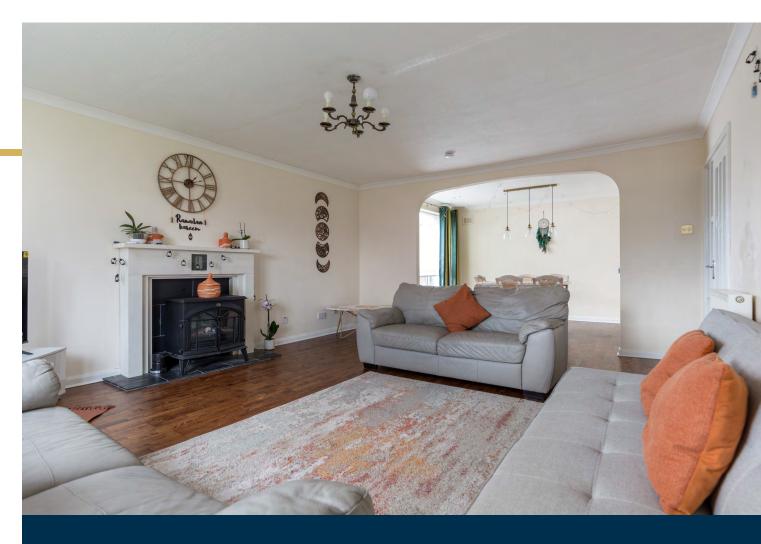

# Description

A spacious three bedroom/two public room first floor flat, set within this established and popular development, well placed for local amenities, transport links and popular East Renfrewshire schools.

The accommodation extends to approximately 1218 Sqft (113 Sqm) and comprises:

Communal entrance hall and stairwell. Extensive hallway with ample storage cupboards. Bright and spacious sitting room with full width window. The sitting room is on an open plan arrangement to the dining room. The kitchen is fitted with a range of wall mounted and floor standing units and complimentary worktop surfaces. Three double bedrooms, all benefiting from fitted wardrobes. Bathroom with three piece suite. WC/Cloaks.