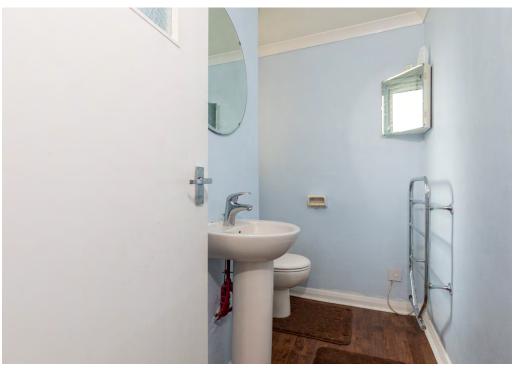

The accommodation extends to approximately 1218 Sqft (113 Sqm) and comprises:

Communal entrance hall and stairwell. Extensive hallway with ample storage cupboards. Bright and spacious sitting room with full width window. The sitting room is on an open plan arrangement to the dining room. The kitchen is fitted with a range of wall mounted and floor standing units and complimentary worktop surfaces. Three double bedrooms, all benefiting from fitted wardrobes. Bathroom with three piece suite. WC/Cloaks.

The property is further complimented by gas central heating and double glazing. To the rear of the building, is a residents' car park as well as individual garages for each apartment owner.