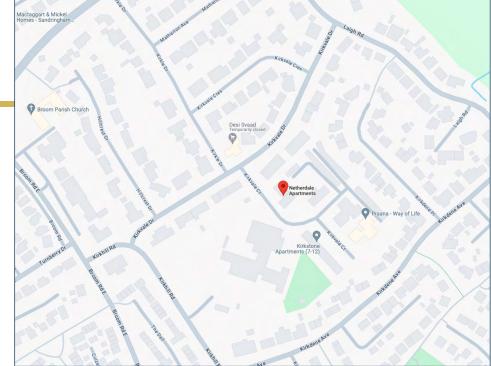

# Situation

Newton Mearns is located approximately 9 miles from Glasgow City Centre. Commuter routes are served by the M77, M8 and Glasgow Orbital motorways which also provide 30 minute journey times to both Glasgow and Prestwick International Airports. There are regular train and bus services to Glasgow, East Kilbride and the beautiful Ayrshire Coast.

Recognised as providing amongst the highest standards of local amenities, Newton Mearns offers an array of healthcare centres, banks and libraries and a broad range of supermarkets, boutique shops and restaurants, including the Coop on Broom Road East, The Avenue Shopping Centre and The Greenlaw Retail Park which includes Waitrose and Tesco Metro, Broomburn Park and local shops at the Broom.