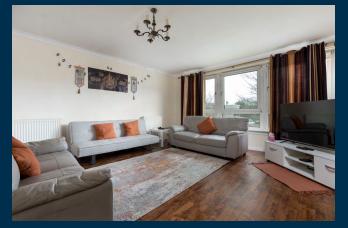

# Description

A spacious three bedroom/two public room first floor flat, set within this established and popular development, well placed for local amenities, transport links and popular East Renfrewshire schools.

The accommodation extends to approximately 1218 Sqft (113 Sqm) and comprises:

Communal entrance hall and stairwell. Extensive hallway with ample storage cupboards. Bright and spacious sitting room with full width window. The sitting room is on an open plan arrangement to the dining room. The kitchen is fitted with a range of wall mounted and floor standing units and complimentary worktop surfaces. Three double bedrooms, all benefiting from fitted wardrobes. Bathroom with three piece suite. WC/Cloaks.