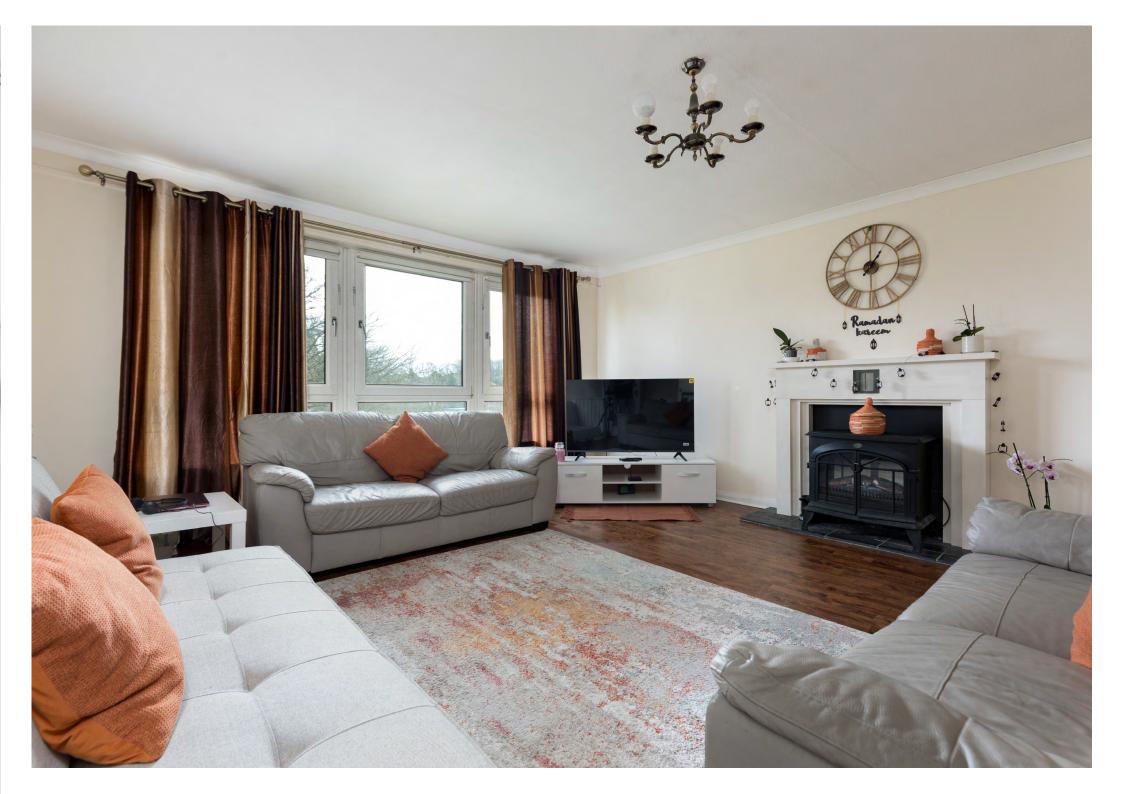

# Description

A spacious three bedroom/two public room first floor flat, set within this established and popular development, well placed for local amenities, transport links and popular East Renfrewshire schools.

The accommodation extends to approximately 1218 Sqft (113 Sqm) and comprises:

Communal entrance hall and stairwell. Extensive hallway with ample storage cupboards. Bright and spacious sitting room with full width window. The sitting room is on an open plan arrangement to the dining room. The kitchen is fitted with a range of wall mounted and floor standing units and complimentary worktop surfaces. Three double bedrooms, all benefiting from fitted wardrobes. Bathroom with three piece suite. WC/Cloaks.

The property is further complimented by gas central heating and double glazing. To the rear of the building, is a residents' car park as well as individual garages for each apartment owner.