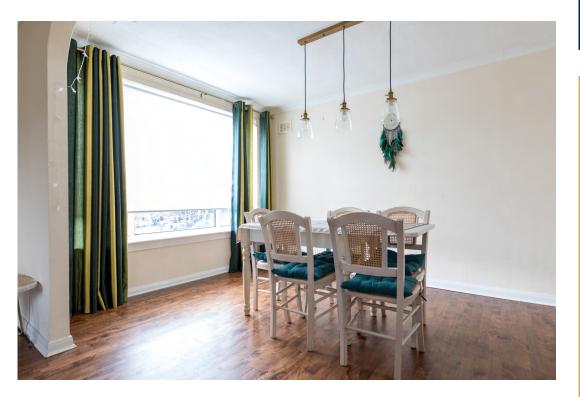

The accommodation extends to approximately 1218 Sqft (113 Sqm) and comprises:

Communal entrance hall and stairwell. Extensive hallway with ample storage cupboards. Bright and spacious sitting room with full width window. The sitting room is on an open plan arrangement to the dining room. The kitchen is fitted with a range of wall mounted and floor standing units and complimentary worktop surfaces. Three double bedrooms, all benefiting from fitted wardrobes. Bathroom with three piece suite. WC/Cloaks.