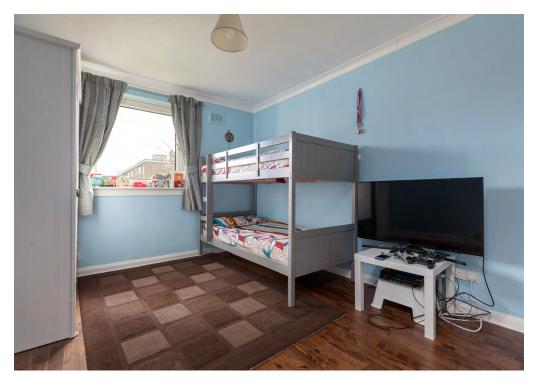

The accommodation extends to approximately 1218 Sqft (113 Sqm) and comprises:

Communal entrance hall and stairwell. Extensive hallway with ample storage cupboards. Bright and spacious sitting room with full width window. The sitting room is on an open plan arrangement to the dining room. The kitchen is fitted with a range of wall mounted and floor standing units and complimentary worktop surfaces. Three double bedrooms, all benefiting from fitted wardrobes. Bathroom with three piece suite. WC/Cloaks.