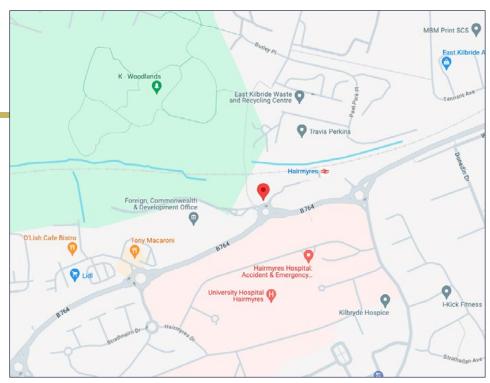

# Situation

Hairmyres is located close to the villages of Jackton, Thorntonhall and the charming conservation village of Eaglesham.

East Kilbride offers an excellent range of local shops, including the St James Retail Park only a short distance away, the EK Shopping Centre with cinema complex and the Kingsgate Retail Park. There are also excellent sports and recreational facilities in the immediate area including a selection of golf courses, Calderglen Park, Dollan Aquacentre and the James Hamilton Heritage Park. Both reputable primary and secondary schooling are also available nearby.

Hairmyres enjoys direct access to the main Scottish motorway network that leads to all major arterial routes throughout Scotland and the South. The Southern Orbital, connecting to the M77/M8, provides a direct link to the West and to Glasgow and Prestwick Airports.

Rail travel, with regular service to Glasgow, is available from both Hairmyres in East Kilbride, just a few minutes' walk from this property.