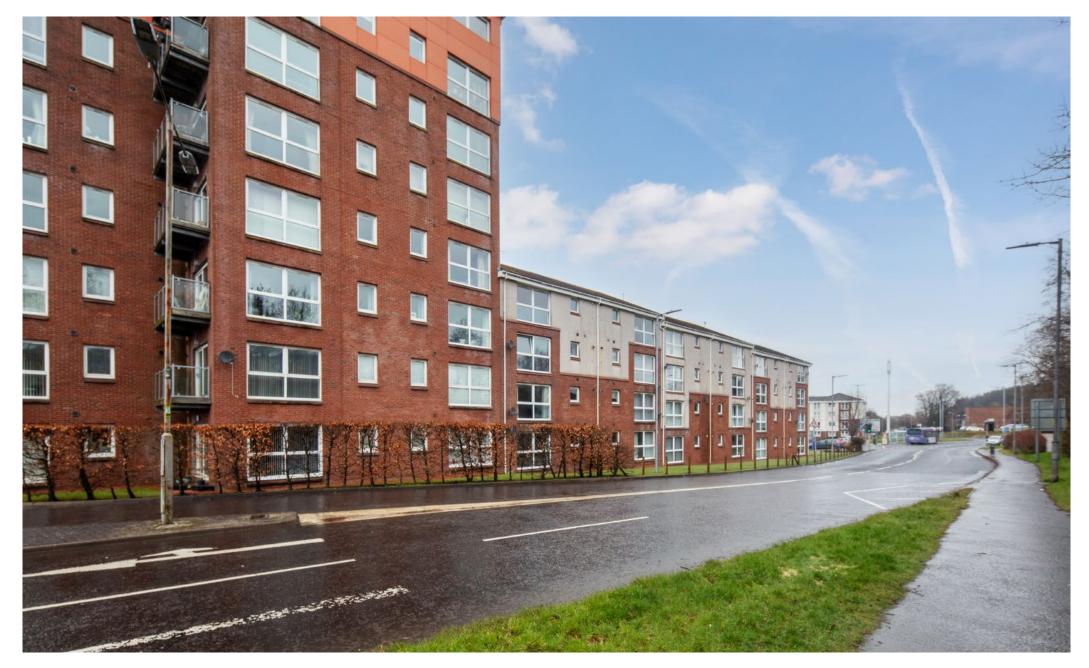

23 Eaglesham Court, Hairmyres, East Kilbride

# Situation

Hairmyres is located close to the villages of Jackton, Thorntonhall and the charming conservation village of Eaglesham.

East Kilbride offers an excellent range of local shops, including the St James Retail Park only a short distance away, the EK Shopping Centre with cinema complex and the Kingsgate Retail Park. There are also excellent sports and recreational facilities in the immediate area including a selection of golf courses, Calderglen Park, Dollan Aquacentre and the James Hamilton Heritage Park. Both reputable primary and secondary schooling are also available nearby.

Hairmyres enjoys direct access to the main Scottish motorway network that leads to all major arterial routes throughout Scotland and the South. The Southern Orbital, connecting to the M77/M8, provides a direct link to the West and to Glasgow and Prestwick Airports.

Rail travel, with regular service to Glasgow, is available from both Hairmyres in East Kilbride, just a few minutes' walk from this property.