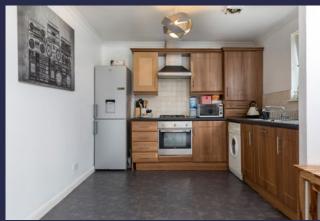

# Description

A two bedroom ground floor flat, set within this popular development, close to Hairmyres Train Station and Hairmyres Hospital.

The accommodation comprises:

Communal entrance hall and stairwell. Reception hallway with storage. Spacious sitting / dining room on an open plan basis to the kitchen fitted with a range of wall mounted and floor standing units and complementary worktop surfaces. Bedroom one with ensuite shower room and fitted wardrobe. Bedroom two with fitted wardrobe. The bathroom, requiring refitting, completes the accommodation.