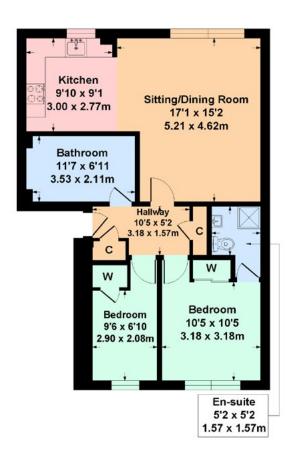

## 23 Eaglesham Court, Hairmyres, East Kilbride, G75 8GS

Approximate gross internal area = 761 sq ft - 71 sq m

#### SKETCH PLAN FOR ILLUSTRATIVE PURPOSES ONLY

All measurements, walls, doors, windows, fitting and appliances, their sizes and locations are approximate only. They cannot be regarded as being a representation byt the seller, nor their agent. produced by Potterplans Ltd. 2024