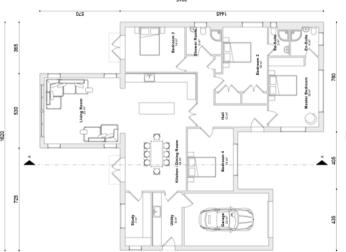

#### **SPECIFICATIONS**

- Spacious 4 bedroom layout
- 2 bathrooms (one ensuite)
- Exclusive development
- Spacious garden
- Fitted kitchen
- Ceramic tiling
- Under floor heating
- Low energy home
- Air source heat pump
- MVHR (Mechanical Ventilation Heat Recovery)
- High performance doors and windows
- High performance timber frame

## SLEEP

The four bedrooms at Plot 24 epitomise comfort and luxury. The master bedroom complete with stylish ensuite.

Each room is thoughtfully designed to provide a serene retreat, with ample space and natural light.

## RELAX

The two full bathroom suites at Plot 24 blend elegant design with modern functionality.

Each suite features sophisticated fixtures and sleek finishes.