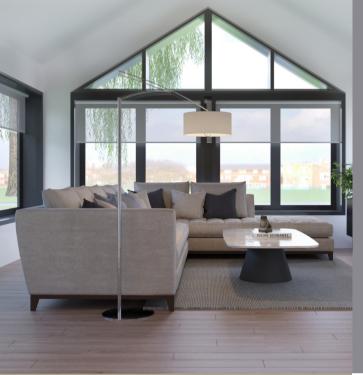

# OPEN PLAN

The open plan kitchen living area at Plot 24 is a harmonious fusion of modernity and functionality. Designed to be the heart of the home, this space seamlessly integrates the kitchen and living areas, creating a welcoming environment for relaxation and entertainment.

The stylish kitchen, equipped with state-of-the-art appliances, flows effortlessly into the spacious living area, where natural light bathes the room, creating an inviting atmosphere. Whether you're entertaining guests or enjoying a quiet evening in, the open plan layout ensures a fluid and inclusive living experience, perfect for modern lifestyles.