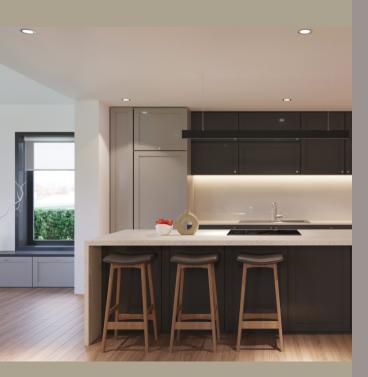

# OPEN PLAN

The open plan kitchen living area at Plot 24 is a harmonious fusion of modernity and functionality. Designed to be the heart of the home, this space seamlessly integrates the kitchen and living areas, creating a welcoming environment for relaxation and entertainment.

The stylish kitchen, equipped with state-of-the-art appliances, flows effortlessly into the spacious living area, where natural light bathes the room, creating an inviting atmosphere. Whether you're entertaining guests or enjoying a quiet evening in, the open plan layout ensures a fluid and inclusive living experience, perfect for modern lifestyles.