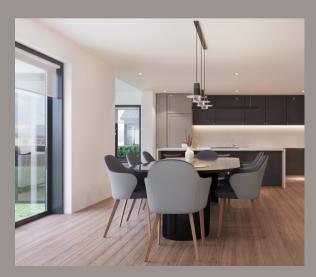

# OPEN PLAN

The open plan kitchen living area at Plot 24 is a harmonious fusion of modernity and functionality. Designed to be the heart of the home, this space seamlessly integrates the kitchen and living areas, creating a welcoming environment for relaxation and entertainment.

The stylish kitchen, equipped with state-of-the-art appliances, flows effortlessly into the spacious living area, where natural light bathes the room, creating an inviting atmosphere. Whether you're entertaining guests or enjoying a quiet evening in, the open plan layout ensures a fluid and inclusive living experience, perfect for modern lifestyles.