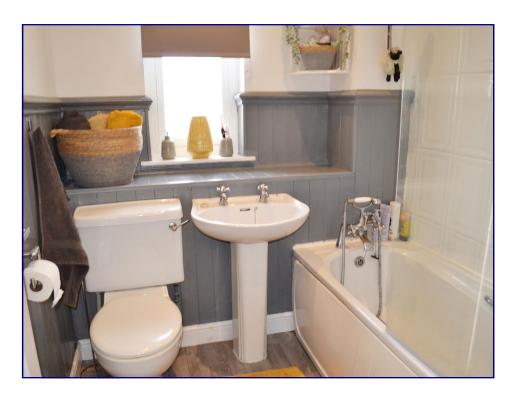

Enter via two panel wood grain door into vinyl floored bathroom which benefits from a three piece white suite with electric shower. Single frosted window to side. Integrated spotlights. One single radiator.