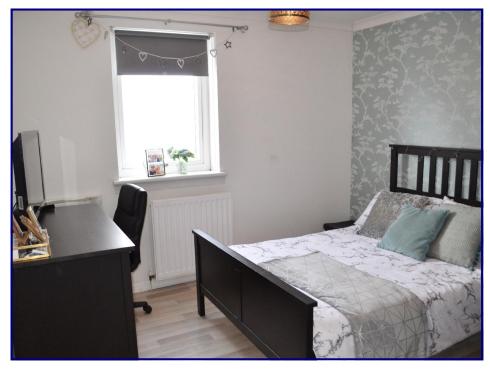

#### **Master Bedroom**

11'0" x 10'8"

Enter via two panel wood grain door into laminate floored bedroom. Single window to side. One double radiator. Centre ceiling light. Two single and one double socket point.