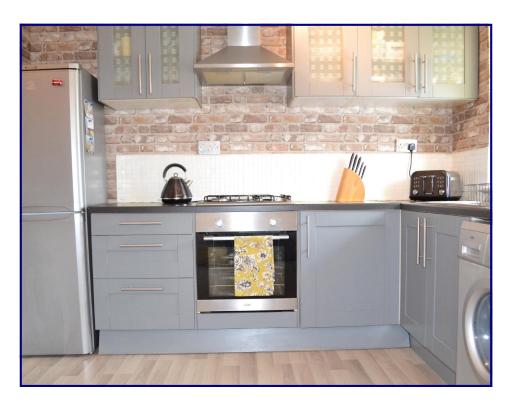

Kitchen 9'10" x 6'9" From lounge enter into laminate floored kitchen which benefits from nine wall and floor units. Stainless steel sink with mixer tap. Integrated oven, hob and hood. Worktops and tiled splashback. Centre ceiling spotlights. Two double socket points. Double radiator. Single window to front. Plumbing for washing machine.