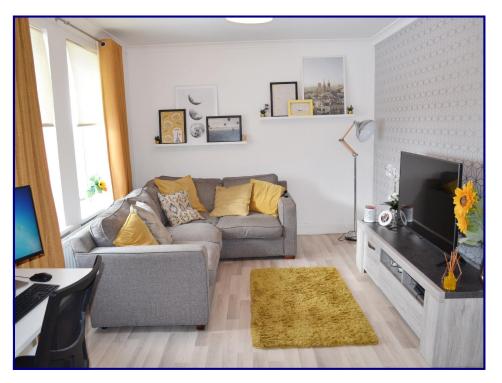

Enter via six pane glass door into laminate floored lounge. Double window to front. One Centre ceiling light. double radiator. Two single and two double socket points plus cable and external aerial points.