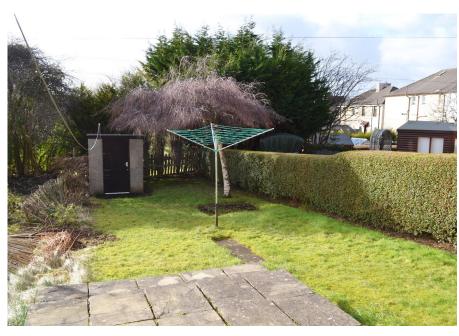

#### **Gardens**

Enclosed front garden is laid to lawn with shrubs. Enclosed rear garden is laid to lawn with shrubs and trees.