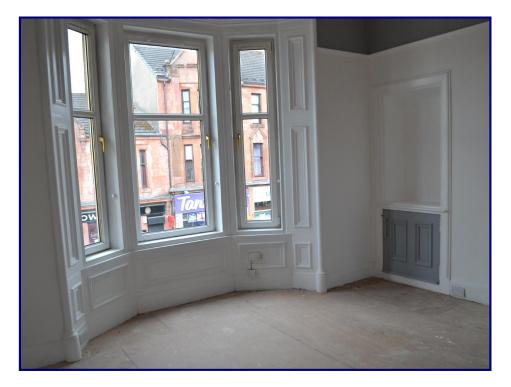

#### **Entrance Hall**

Enter via four panel wood door into entrance hall. Double radiator. Centre ceiling light.

**Lounge** 15'9' x 14'3"

Enter via full glass door into floored lounge. Bay windows to front. Centre ceiling light. One double radiator. One single and four double socket points plus telephone and external aerial points.