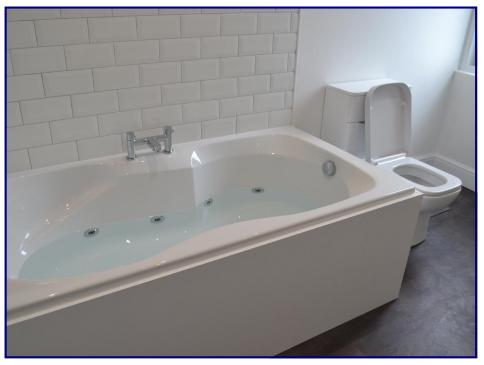

### **Bathroom** 11'1" x 7'11"

Enter via full frosted glass door into laminate tile floored bathroom which benefits from a two piece white suite and spa bath. Single frosted window to rear. Integrated spotlights. Single radiator.