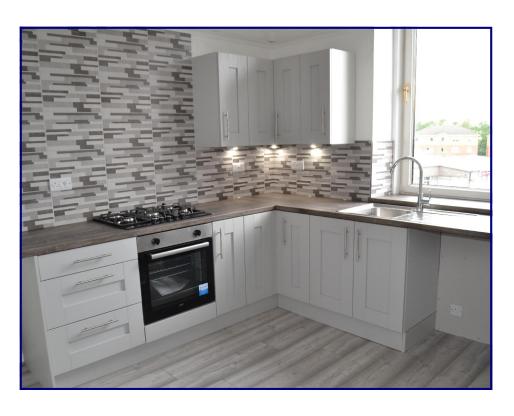

#### **Upper Landing**

Provides access to two bedrooms and bathroom. Feature glass ceiling. One single socket point. Centre ceiling light. Large storage cupboard.

**Kitchen** 11'10" x 11'9"

Entering via full glass door into laminate floored kitchen which benefits from eleven wall and floor units. Stainless steel sink with mixer tap. Integrated oven and hob. Worktops. Centre ceiling light. Double radiator. Two single and two double socket points. Single window to rear. Plumbing for washing machine. Storage cupboard.