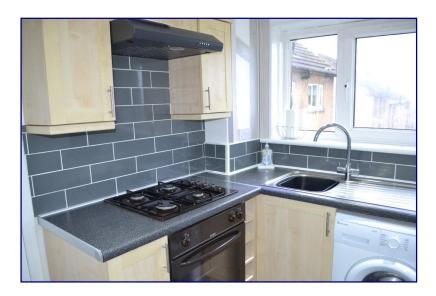

## Kitchen 9'2" x 6'6"

Enter via 2 panel white grain wood door with laminate tile floor. Double window to rear. Five light wood wall and floor storage units. Integrated oven, hob and hood. Stainless steel sink with mixer tap. Worktops. Tiled splashback. Integrated spotlights. Two double socket points. Plumbed for washing machine. Two storage