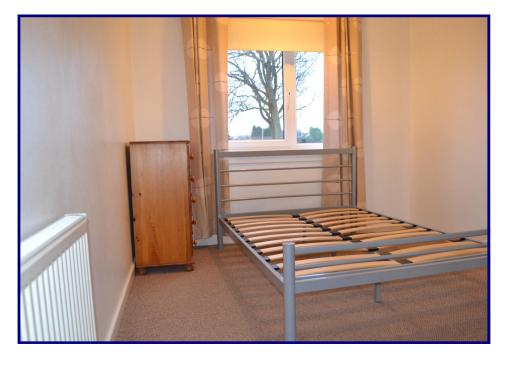

## **Master Bedroom**

## 12'6" x 9'2"

Entering via two panel white wood door into carpeted bedroom. Double window to front. One double radiator. Centre ceiling light. One double and one single socket points.