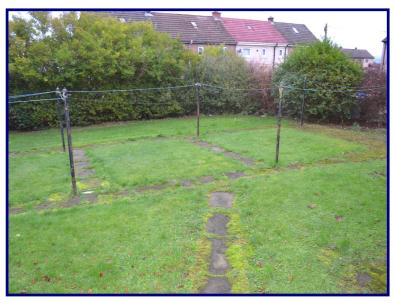

or washing machine. Two storage



## **Master Bedroom**

## 12'6" x 9'2"

Entering via two panel white wood door into carpeted bedroom. Double window to front. One double radiator. Centre ceiling light. One double and one single socket points.

## Bathroom 6'1x5'7"

Entering via two panel white wood door into vinyl floored bathroom which benefits from a three piece white bathroom suite with electric shower. Single frosted window to rear. Centre ceiling spotlights. One double radiator.



## Parking / Gardens

Enclosed front and rear communal gardens laid to lawn.

#### Extras

Included in the sale are all fixtures and fittings.

## **Heating and Glazing**

The property benefits from gas central heating and double glazing.

Offers over £52,000 are Invited.

## HOME REPORT AVAILABLE









Viewing By appointment through Paul Fox Properties

- Contact Paul Fox
- Ref. No. PFP1516

55 Hamilton Road, Bellshill, ML4 1AG

Tel: 01698 749840

e-mail: info@paulfoxproperties.co.uk Web: www.paulfoxproperties.co.uk