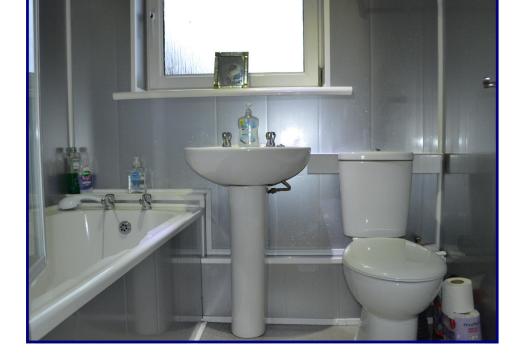

## Bathroom 6'1x5'7"

Entering via two panel white wood door into vinyl floored bathroom which benefits from a three piece white bathroom suite with electric shower. Single frosted window to rear. Centre ceiling spotlights. One double radiator.