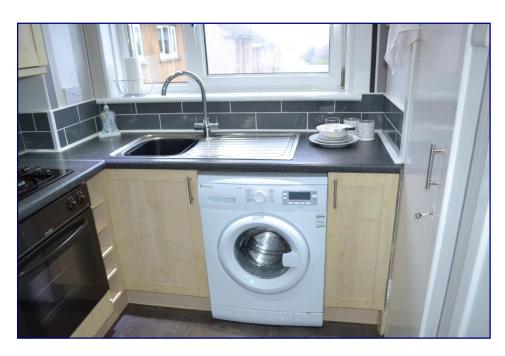

## Kitchen 9'2" x 6'6"

Enter via 2 panel white grain wood door with laminate tile floor. Double window to rear. Five light wood wall and floor storage units. Integrated oven, hob and hood. Stainless steel sink with mixer tap. Worktops. Tiled splashback. Integrated spotlights. Two double socket points. Plumbed for washing machine. Two storage