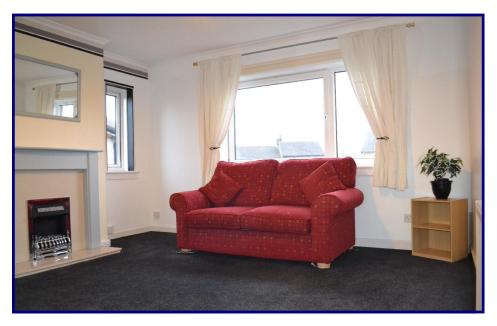

#### Lounge 13'9" x 12'10"

Enter via two panel white grain wood door into carpeted floor Double window to lounge. front and single window to side. Double radiator. Centre ceiling light. Two double and one single socket point. External t.v. aerial and telephone point. Feature fire surround and fire.