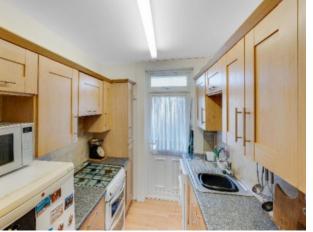

A door leads into the galley kitchen which is fitted with a range of wall and base units with stainless steel sink and drainer, complementary worktops and tiling to splashback. Space for gas cooker, fridge/freezer and plumbed for automatic washing machine. Cupboard housing boiler. A door leads out to the drying green.