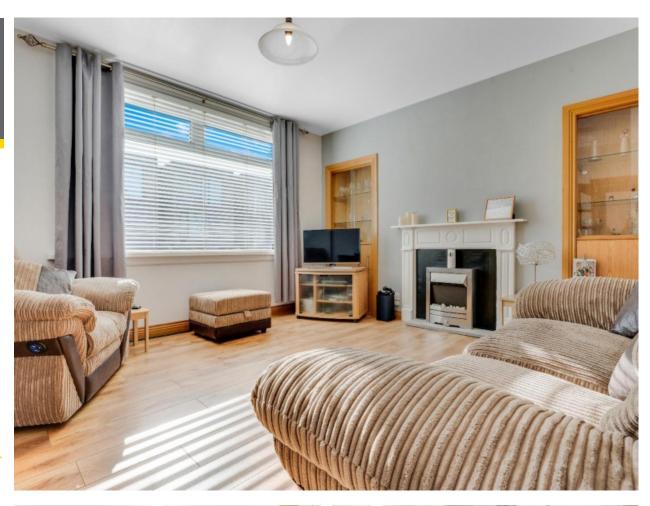

A timber and glazed door leads to the hall with the main apartments leading off.

The living room is to the front with views over the garden. It has ample space for freestanding furniture, a timber fireplace with electric fire and pebble detail and twin glazed display units with cupboard below.