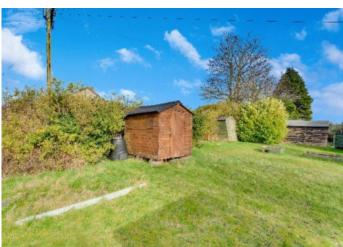

#### **EXTRAS**

All fitted floor coverings, curtains, blinds, light fittings, electric fire and surround and the garden shed are included in the sale.

#### **GARDEN**

The garden to the front is laid to lawn and bounded by a hedge. To the rear, there is a communal drying green and at the top of the garden, a shed which is included in the sale.