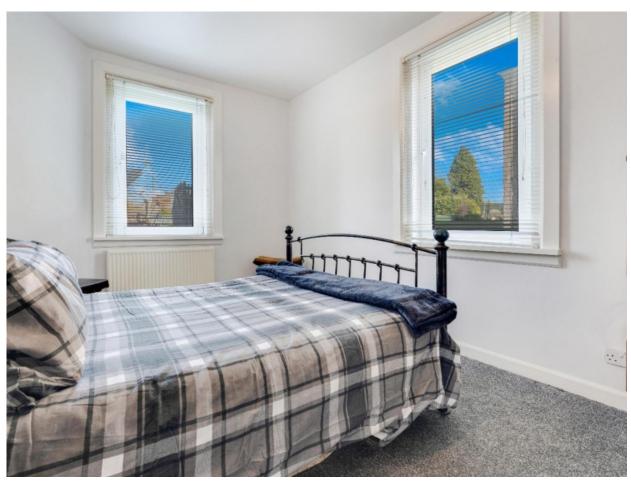

There are 3 double bedrooms.

The main bedroom is to the rear with windows offering twin aspects, ample space for freestanding furniture and a shelved cupboard.

Bedroom 2 has a window to the front and space for freestanding furniture.