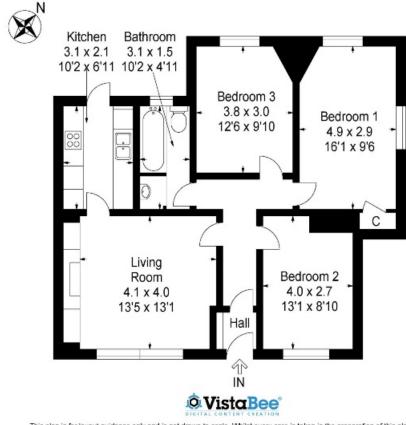

# WOODHALL AVENUE EDINBURGH, EH14 5BU

This well-presented, lower villa main door flat offers spacious and flexible accommodation with the benefit of a driveway to the front

The property is accessed via a uPVCdoor with glazed panel which leads to the vestibule with cupboard housing the fuse box and meter.

A timber and glazed door leads to the hall with the main apartments leading off.

The living room is to the front with views over the garden. It has ample space for freestanding furniture, a timber fireplace with electric fire and pebble detail and twin glazed display units with cupboard below.

A door leads into the galley kitchen which is fitted with a range of wall and base units with stainless steel sink and drainer, complementary worktops and tiling to splashback. Space for gas cooker, fridge/freezer and plumbed for automatic washing machine. Cupboard housing boiler. A door leads out to the drying green.

There are 3 double bedrooms.

The main bedroom is to the rear with windows offering twin aspects, ample space for freestanding furniture and a shelved cupboard.

Bedroom 2 has a window to the front and space for freestanding furniture.

Bedroom 3 is to the rear and has space for freestanding furniture.

The fully tiled bathroom completes the accommodation and is fitted with a 3 piece suite comprising WC, a wash hand basin with vanity unit and a bath with Mira Sprint shower, curtain and rail. Window to rear.

#### **ACCOMMODATION**

Entrance vestibule, hall Living room Fitted kitchen 3 double bedrooms Bathroom

Gas central heating, double glazing

This plan is for layout guidance only and is not drawn to scale. Whilst every care is taken in the preparation of this plan, please check all dimension and shapes before making any decision reliant upon them. All room dimensions taken through cupboard/wardrobes to wall surface where possible or to surfaces indicated by arrow heads. (ID 110927) © VistaBee 2024