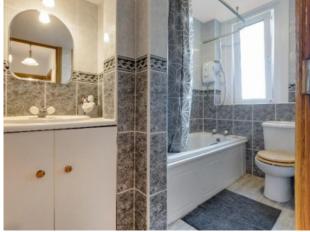

Bedroom 3 is to the rear and has space for freestanding furniture.

The fully tiled bathroom completes the accommodation and is fitted with a 3 piece suite comprising WC, a wash hand basin with vanity unit and a bath with Mira Sprint shower, curtain and rail. Window to rear.