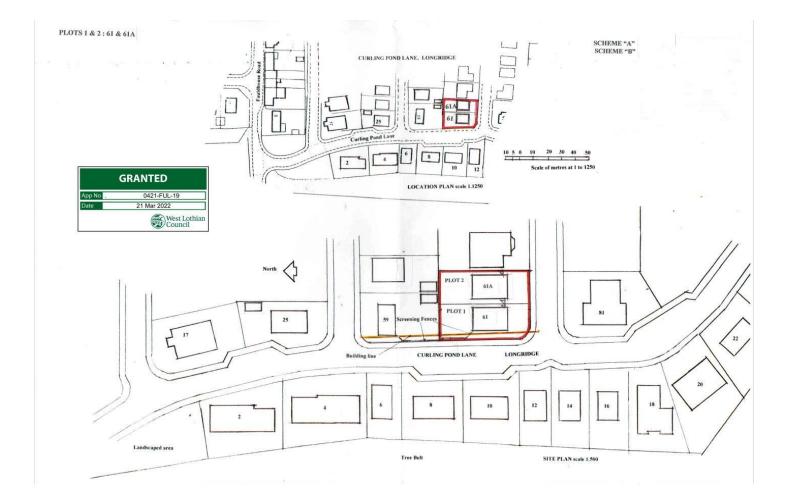

#### **\*\*Planning Permission for Detached, 3 Bedroom Home on Each**\*\*

#### Services are available from the roadside

Janice Bennie and RE/MAX Property are delighted to offer to the market these two stunning plots set in the private residential development of Curling Pond Lane, in Longridge provide an opportunity to build your own property on a unique site. The site is on the edge of open countryside with an opportunity to enjoy village life and is an idyllic place to live, yet has great commuter links to the Motorway network and train stations on the Edinburgh Glasgow line is only 5 minutes away by car.