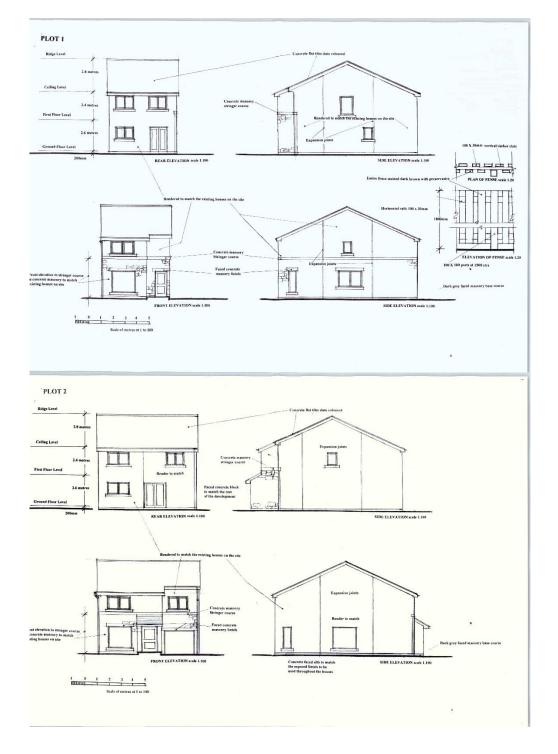

#### **\*\*Planning Permission for Detached, 3 Bedroom Home on Each**\*\*

#### Services are available from the roadside

Janice Bennie and RE/MAX Property are delighted to offer to the market these two stunning plots set in the private residential development of Curling Pond Lane, in Longridge provide an opportunity to build your own property on a unique site. The site is on the edge of open countryside with an opportunity to enjoy village life and is an idyllic place to live, yet has great commuter links to the Motorway network and train stations on the Edinburgh Glasgow line is only 5 minutes away by car.