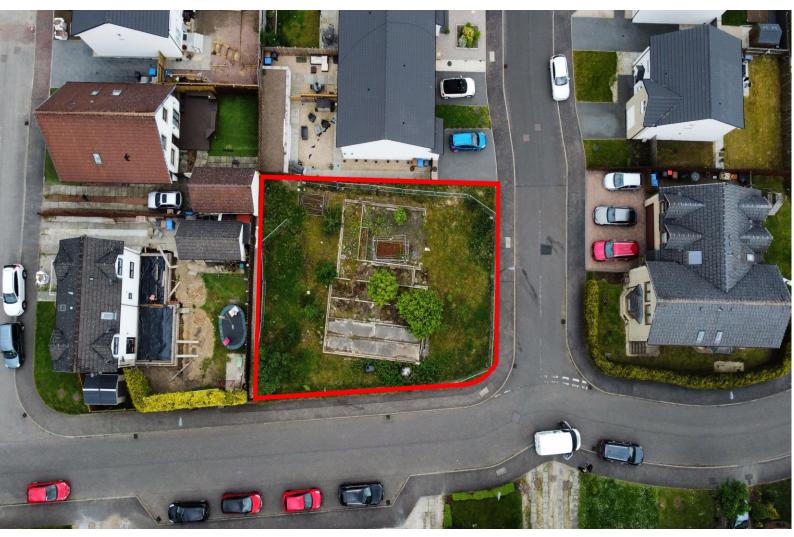

#### Services are available from the roadside

Janice Bennie and RE/MAX Property are delighted to offer to the market these two stunning plots set in the private residential development of Curling Pond Lane, in Longridge provide an opportunity to build your own property on a unique site. The site is on the edge of open countryside with an opportunity to enjoy village life and is an idyllic place to live, yet has great commuter links to the Motorway network and train stations on the Edinburgh Glasgow line is only 5 minutes away by car.