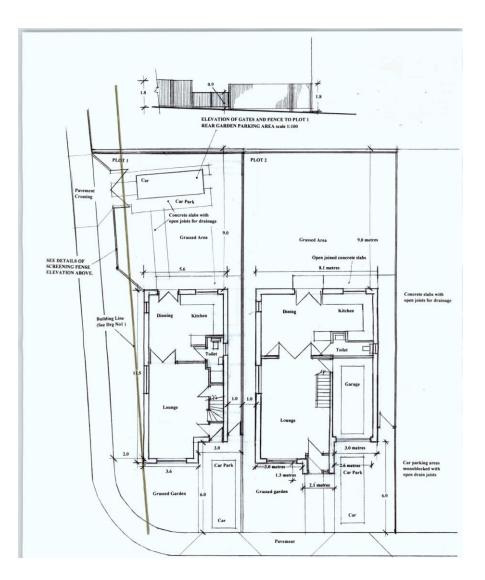

#### **\*\*Planning Permission for Detached, 3 Bedroom Home on Each**\*\*

#### Services are available from the roadside

Janice Bennie and RE/MAX Property are delighted to offer to the market these two stunning plots set in the private residential development of Curling Pond Lane, in Longridge provide an opportunity to build your own property on a unique site. The site is on the edge of open countryside with an opportunity to enjoy village life and is an idyllic place to live, yet has great commuter links to the Motorway network and train stations on the Edinburgh Glasgow line is only 5 minutes away by car.