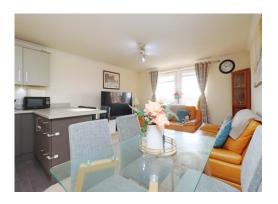

#### Lounge/Diner

10' 6" x 13' 3" (3.19m x 4.05m)

The dining space is both spacious and adaptable, featuring a large picture window that showcases a stunning south-facing view of the Golf Course. This window allows an abundance of natural light to fill the room, creating a bright and inviting atmosphere. With carpeted flooring, modern central lighting, and a radiator for comfort, the room seamlessly blends style and coziness. Offering ample space for a dining table and chairs, you have the flexibility to arrange the furniture to suit your personal preferences and create the perfect dining setting.