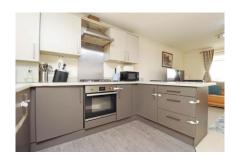

#### **Kitchen**

11' 9" x 13' 3" (3.59m x 4.05m)

The open-plan kitchen seamlessly combines functionality and modern aesthetics, seamlessly blending with the lounge/diner. Illuminated by the large South facing window, the space is flooded with natural light, enhancing its contemporary appeal. The kitchen boasts chic wood effect laminate flooring, complemented by stylish central lighting, creating a sleek and inviting atmosphere. Equipped for culinary excellence, the kitchen features both base and wall units with a complimenting worktop. Integrated appliances, including a gas hob, electric oven, dishwasher, extractor fan, and a fridge freezer, catering for all your cooking needs.