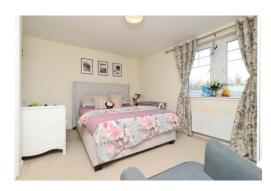

13' 8" x 13' 4" (4.16m x 4.06m)

This bedroom is a modern sanctuary that effortlessly combines style and comfort. Greeted by the rear-view window, natural light floods the room, highlighting the carpeted flooring that stretches across the space. The ambiance is enhanced by the soft glow of central lighting, creating a welcoming atmosphere. This bright and spacious double room is not only aesthetically pleasing but also highly functional, featuring a radiator for personalised comfort. Organisation is made easy with the presence of double fitted wardrobes, providing ample storage while maintaining the room's sleek appearance. The bedroom is not just a retreat; it's a haven of convenience with seamless access to the en-suite, completing the contemporary living experience.