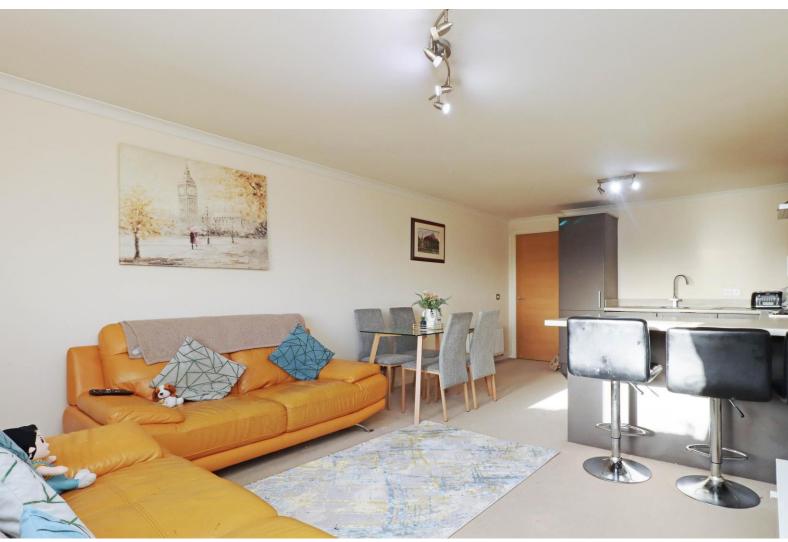

#### Lounge/Diner

10' 6" x 13' 3" (3.19m x 4.05m)

The dining space is both spacious and adaptable, featuring a large picture window that showcases a stunning south-facing view of the Golf Course. This window allows an abundance of natural light to fill the room, creating a bright and inviting atmosphere. With carpeted flooring, modern central lighting, and a radiator for comfort, the room seamlessly blends style and coziness. Offering ample space for a dining table and chairs, you have the flexibility to arrange the furniture to suit your personal preferences and create the perfect dining setting.

#### **Kitchen**

11' 9" x 13' 3" (3.59m x 4.05m)

The open-plan kitchen seamlessly combines functionality and modern aesthetics, seamlessly blending with the lounge/diner. Illuminated by the large South facing window, the space is flooded with natural light, enhancing its contemporary appeal. The kitchen boasts chic wood effect laminate flooring, complemented by stylish central lighting, creating a sleek and inviting atmosphere. Equipped for culinary excellence, the kitchen features both base and wall units with a complimenting worktop. Integrated appliances, including a gas hob, electric oven, dishwasher, extractor fan, and a fridge freezer, catering for all your cooking needs.