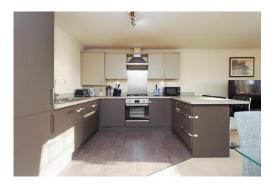

#### **Kitchen**

11' 9" x 13' 3" (3.59m x 4.05m)

The open-plan kitchen seamlessly combines functionality and modern aesthetics, seamlessly blending with the lounge/diner. Illuminated by the large South facing window, the space is flooded with natural light, enhancing its contemporary appeal. The kitchen boasts chic wood effect laminate flooring, complemented by stylish central lighting, creating a sleek and inviting atmosphere. Equipped for culinary excellence, the kitchen features both base and wall units with a complimenting worktop. Integrated appliances, including a gas hob, electric oven, dishwasher, extractor fan, and a fridge freezer, catering for all your cooking needs.