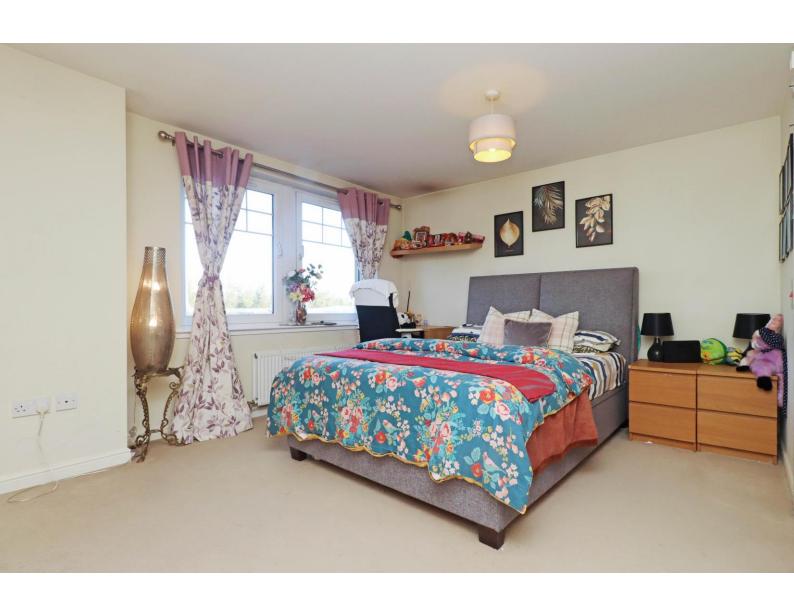

#### Lounge/Diner

10' 6" x 13' 3" (3.19m x 4.05m)

The dining space is both spacious and adaptable, featuring a large picture window that showcases a stunning south-facing view of the Golf Course. This window allows an abundance of natural light to fill the room, creating a bright and inviting atmosphere. With carpeted flooring, modern central lighting, and a radiator for comfort, the room seamlessly blends style and coziness. Offering ample space for a dining table and chairs, you have the flexibility to arrange the furniture to suit your personal preferences and create the perfect dining setting.

13' 8" x 13' 4" (4.16m x 4.06m)

This bedroom is a modern sanctuary that effortlessly combines style and comfort. Greeted by the rear-view window, natural light floods the room, highlighting the carpeted flooring that stretches across the space. The ambiance is enhanced by the soft glow of central lighting, creating a welcoming atmosphere. This bright and spacious double room is not only aesthetically pleasing but also highly functional, featuring a radiator for personalised comfort. Organisation is made easy with the presence of double fitted wardrobes, providing ample storage while maintaining the room's sleek appearance. The bedroom is not just a retreat; it's a haven of convenience with seamless access to the en-suite, completing the contemporary living experience.