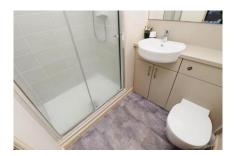

#### **Family Bathroom**

7' 4" x 5' 9" (2.24m x 1.74m)

Welcome to this contemporary bathroom haven where style effortlessly meets functionality. The space showcases trendy vinyl flooring, providing a modern and practical foundation for your daily rituals. Bathed in a warm and inviting glow, the room is illuminated by a chic center light. The walls feature sophisticated part-tiled finishes, combining style with ease of maintenance. A heated towel rail adds a touch of luxury, seamlessly integrating into the overall contemporary design. The bathroom is equipped with a wall-mounted sink, offering both aesthetic appeal and space optimization. Completing the ensemble is a back-to-wall W.C., ensuring a seamless and streamlined look. This space harmoniously blends modern design elements for a stylish and comfortable retreat.