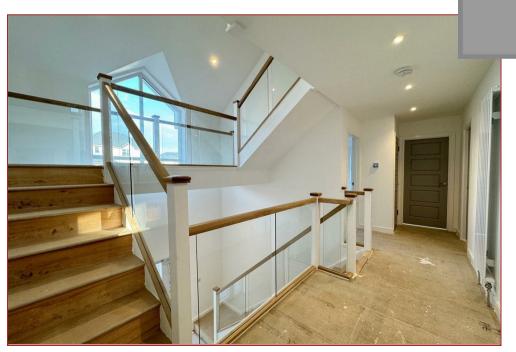

This striking family home commands a lovely position within this small exclusive development and has been thoughtfully designed and beautifully finished with modern luxury sanitary ware and a stylish kitchen. The rooms are bright airy and offers a very versatile layout. Additional features include gas central heating, double glazing, quirky architectural glazed designs and lovely sized rooms which are neutrally decorated throughout. The bathrooms are finished with luxury white sanitary ware and Porcelonosa tiling whilst the kitchen is well equipped with a range of integrated appliances.

The accommodation comprises reception hall, cloakroom wc, a formal lounge, dining room, a sitting room/games room, spacious open plan kitchen with living area, granite worktops and a range of integrated appliances, four generous bedrooms, master dressing room and en-suite, fifth bedroom/study, a shower room, large family bathroom and an integral double garage.