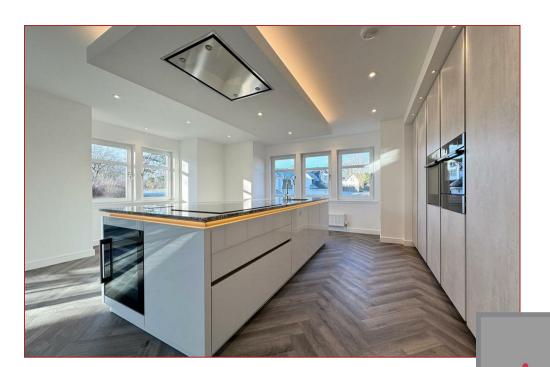

This striking family home commands a lovely position within this small exclusive development and has been thoughtfully designed and beautifully finished with modern luxury sanitary ware and a stylish kitchen. The rooms are bright airy and offers a very versatile layout. Additional features include gas central heating, double glazing, quirky architectural glazed designs and lovely sized rooms which are neutrally decorated throughout. The bathrooms are finished with luxury white sanitary ware and Porcelonosa tiling whilst the kitchen is well equipped with a range of integrated appliances.

The accommodation comprises reception hall, cloakroom wc, a formal lounge, dining room, a sitting room/games room, spacious open plan kitchen with living area, granite worktops and a range of integrated appliances, four generous bedrooms, master dressing room and en-suite, fifth bedroom/study, a shower room, large family bathroom and an integral double garage.