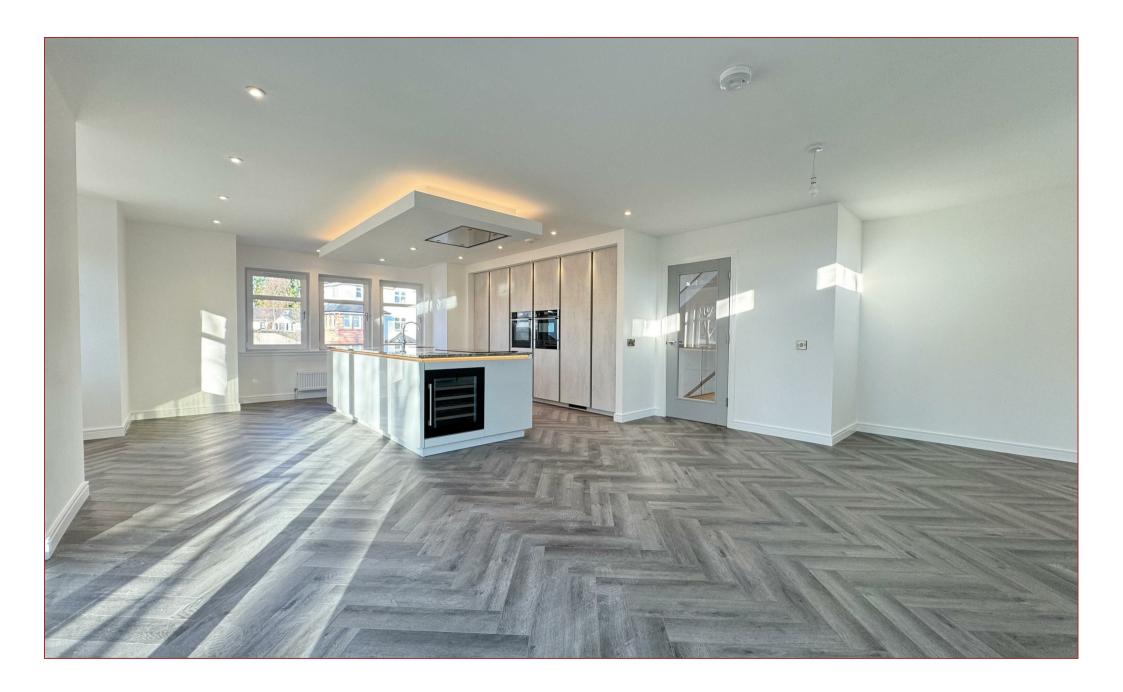

This striking family home commands a lovely position within this small exclusive development and has been thoughtfully designed and beautifully finished with modern luxury sanitary ware and a stylish kitchen. The rooms are bright airy and offers a very versatile layout. Additional features include gas central heating, double glazing, quirky architectural glazed designs and lovely sized rooms which are neutrally decorated throughout. The bathrooms are finished with luxury white sanitary ware and Porcelonosa tiling whilst the kitchen is well equipped with a range of integrated appliances.

The accommodation comprises reception hall, cloakroom wc, a formal lounge, dining room, a sitting room/games room, spacious open plan kitchen with living area, granite worktops and a range of integrated appliances, four generous bedrooms, master dressing room and en-suite, fifth bedroom/study, a shower room, large family bathroom and an integral double garage.