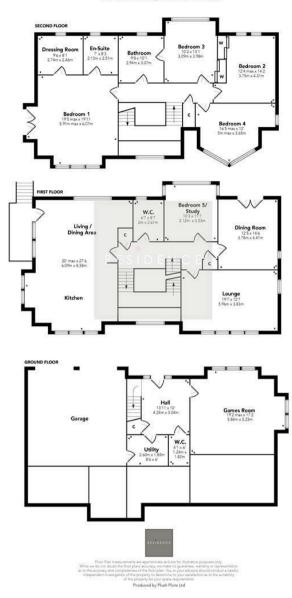

The accommodation comprises reception hall, cloakroom wc, a formal lounge, dining room, a sitting room/games room, spacious open plan kitchen with living area, granite worktops and a range of integrated appliances, four generous bedrooms, master dressing room and en-suite, fifth bedroom/study, a shower room, large family bathroom and an integral double garage.