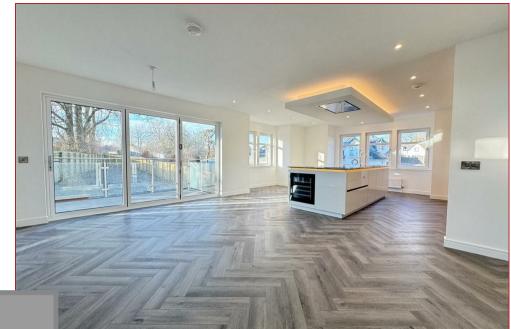

This striking family home commands a lovely position within this small exclusive development and has been thoughtfully designed and beautifully finished with modern luxury sanitary ware and a stylish kitchen. The rooms are bright airy and offers a very versatile layout. Additional features include gas central heating, double glazing, quirky architectural glazed designs and lovely sized rooms which are neutrally decorated throughout. The bathrooms are finished with luxury white sanitary ware and Porcelonosa tiling whilst the kitchen is well equipped with a range of integrated appliances.

The accommodation comprises reception hall, cloakroom wc, a formal lounge, dining room, a sitting room/games room, spacious open plan kitchen with living area, granite worktops and a range of integrated appliances, four generous bedrooms, master dressing room and en-suite, fifth bedroom/study, a shower room, large family bathroom and an integral double garage.