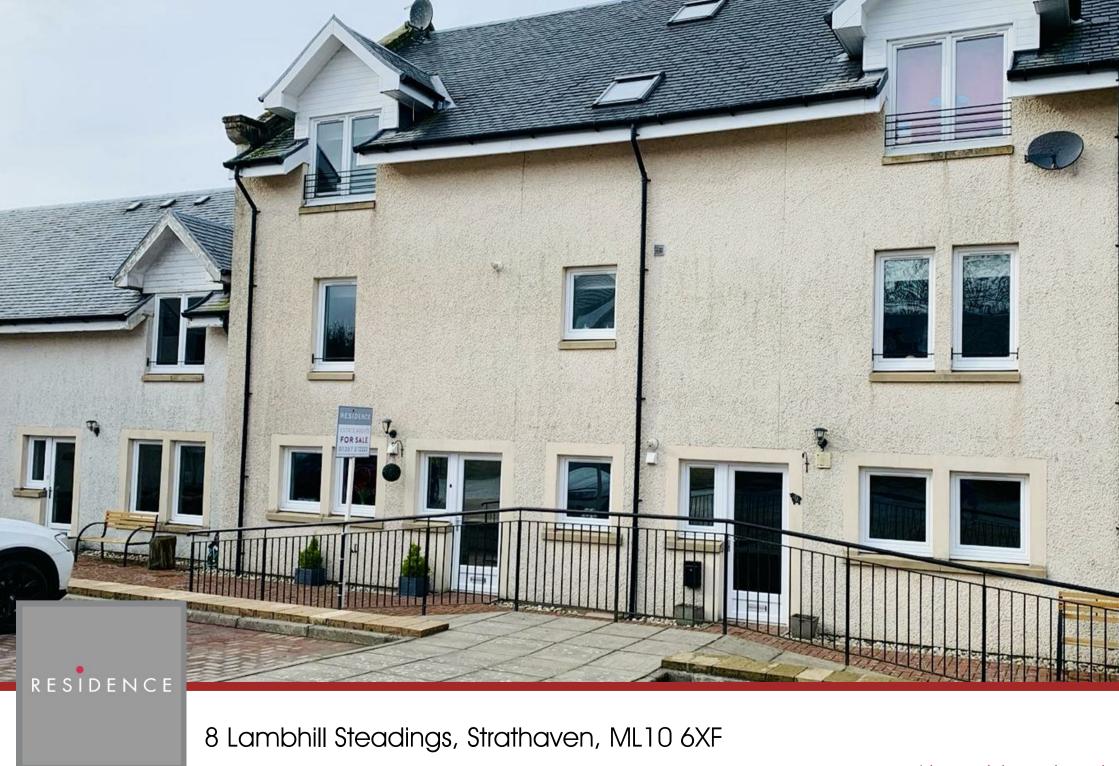

## 4 Bedrooms | 2 Public Rooms | 3 Bathrooms

Enjoying a semi-rural setting within a quiet and attractive development of only 12 houses on the outskirts of Strathaven, this deceptively spacious, modern, 4 bedroomed attached courtyard house, offers excellent living space formed over 3 levels, coming in at an impressive 1776 sqft. The development sits elevated at the foot of the Kype Muir wind farm, boasting fantastic countryside views of the surrounding fields and moorland. A perfect location for rural, country living with Strathaven amenities and schools only a short drive away.