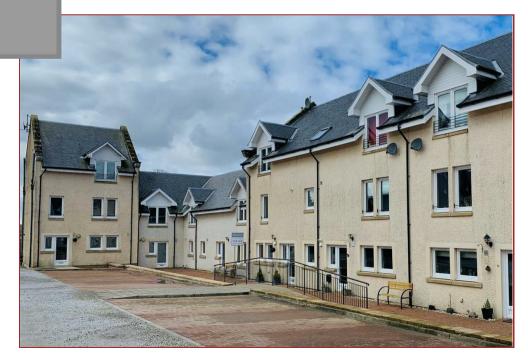

## 4 Bedrooms | 2 Public Rooms | 3 Bathrooms

Enjoying a semi-rural setting within a quiet and attractive development of only 12 houses on the outskirts of Strathaven, this deceptively spacious, modern, 4 bedroomed attached courtyard house, offers excellent living space formed over 3 levels, coming in at an impressive 1776 sqft. The development sits elevated at the foot of the Kype Muir wind farm, boasting fantastic countryside views of the surrounding fields and moorland. A perfect location for rural, country living with Strathaven amenities and schools only a short drive away.

Features of the property include LPG central heating and double glazing as well as residents and visitor parking bays in the Steadings courtyard.

Lambhill Steadings is a quiet residential development located only a few miles outside Strathaven. Strathaven offers a wide variety of shops, restaurants, pubs, cafes as well as excellent schooling, shopping and sports facilities.