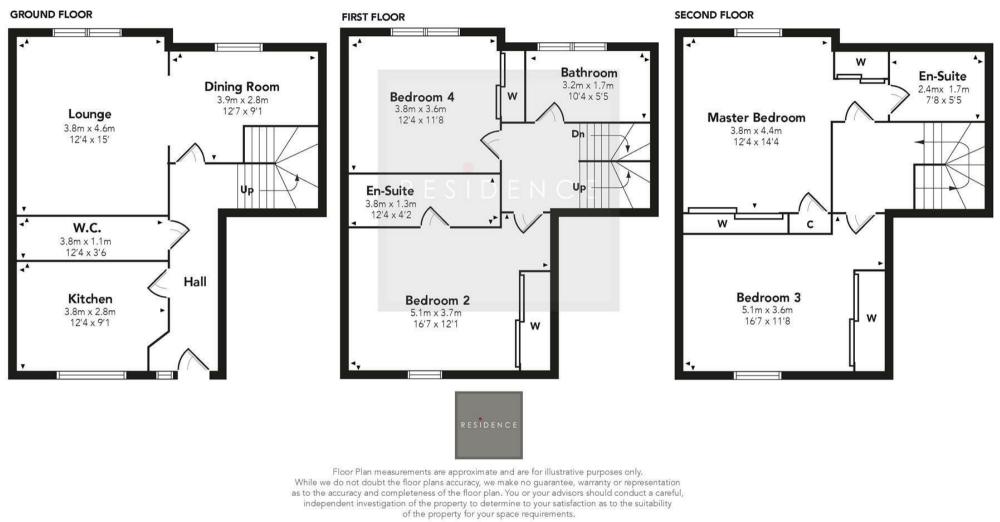

The property is an ideal family home and offers an array of spacious and versatile apartments which comprises of, welcoming hallway, sizeable cloaks/wc with 2piece suite, attractive and well-designed rear facing open plan formal lounge and dining room with aspects and access to the rear gardens. Modern fitted kitchen that has a range of base and wall mounted storage units with worktop surfaces, integrated appliances and tiled splashback. Formed over the 2 upper floor levels are the 4 double size bedrooms with 2 en-suites and the modern fitted family bathroom.

1776.00 sq ft | EER = D