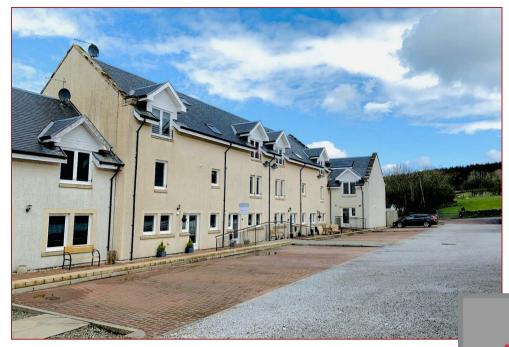

## 4 Bedrooms | 2 Public Rooms | 3 Bathrooms

Enjoying a semi-rural setting within a quiet and attractive development of only 12 houses on the outskirts of Strathaven, this deceptively spacious, modern, 4 bedroomed attached courtyard house, offers excellent living space formed over 3 levels, coming in at an impressive 1776 sqft. The development sits elevated at the foot of the Kype Muir wind farm, boasting fantastic countryside views of the surrounding fields and moorland. A perfect location for rural, country living with Strathaven amenities and schools only a short drive away.

Features of the property include LPG central heating and double glazing as well as residents and visitor parking bays in the Steadings courtyard.

Lambhill Steadings is a quiet residential development located only a few miles outside Strathaven. Strathaven offers a wide variety of shops, restaurants, pubs, cafes as well as excellent schooling, shopping and sports facilities.