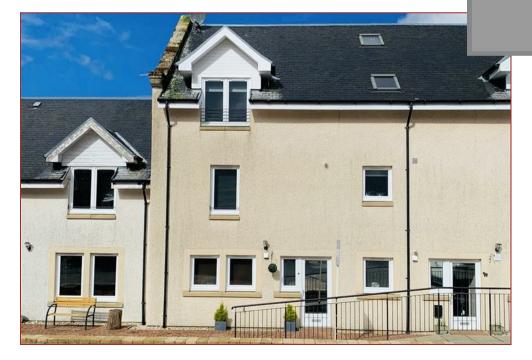

## 4 Bedrooms | 2 Public Rooms | 3 Bathrooms

Enjoying a semi-rural setting within a quiet and attractive development of only 12 houses on the outskirts of Strathaven, this deceptively spacious, modern, 4 bedroomed attached courtyard house, offers excellent living space formed over 3 levels, coming in at an impressive 1776 sqft. The development sits elevated at the foot of the Kype Muir wind farm, boasting fantastic countryside views of the surrounding fields and moorland. A perfect location for rural, country living with Strathaven amenities and schools only a short drive away.

Features of the property include LPG central heating and double glazing as well as residents and visitor parking bays in the Steadings courtyard.

Lambhill Steadings is a quiet residential development located only a few miles outside Strathaven. Strathaven offers a wide variety of shops, restaurants, pubs, cafes as well as excellent schooling, shopping and sports facilities.