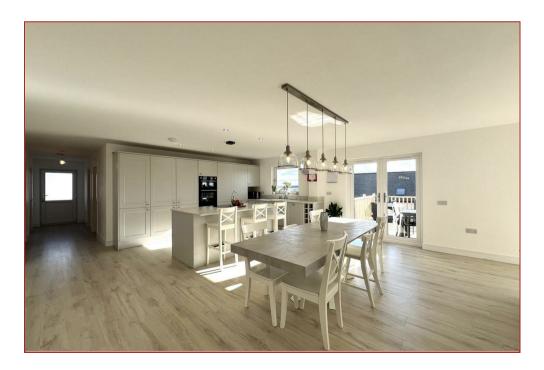

This impressive home offers great flexibility and versatility all designed around a stunning double height entrance hallway. The accommodation comprises, welcoming, double height reception with staircase to the upper floor level, a bright and spacious rear facing open plan lounge, dining room and contemporary designed and fitted kitchen with French doors and patio doors leading to an elevated sun deck at the rear. Internal hallway with cloaks/wc, boot room/utility and walk in pantry. On the ground floor is a home office or 6th bedroom, living room and separate family room currently being utilised as a kid's playroom.