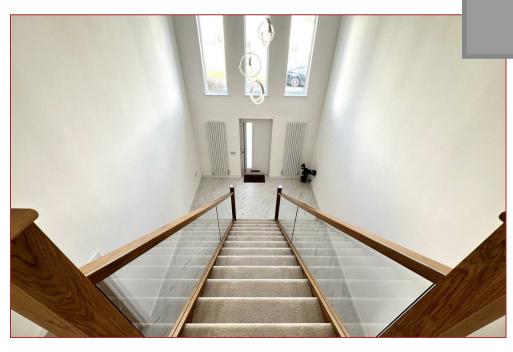

This impressive home offers great flexibility and versatility all designed around a stunning double height entrance hallway. The accommodation comprises, welcoming, double height reception with staircase to the upper floor level, a bright and spacious rear facing open plan lounge, dining room and contemporary designed and fitted kitchen with French doors and patio doors leading to an elevated sun deck at the rear. Internal hallway with cloaks/wc, boot room/utility and walk in pantry. On the ground floor is a home office or 6th bedroom, living room and separate family room currently being utilised as a kid's playroom.