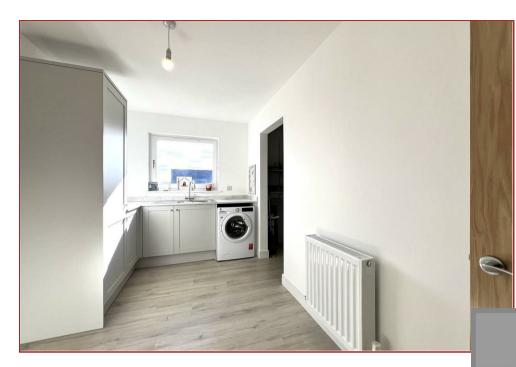

This impressive home offers great flexibility and versatility all designed around a stunning double height entrance hallway. The accommodation comprises, welcoming, double height reception with staircase to the upper floor level, a bright and spacious rear facing open plan lounge, dining room and contemporary designed and fitted kitchen with French doors and patio doors leading to an elevated sun deck at the rear. Internal hallway with cloaks/wc, boot room/utility and walk in pantry. On the ground floor is a home office or 6th bedroom, living room and separate family room currently being utilised as a kid's playroom.