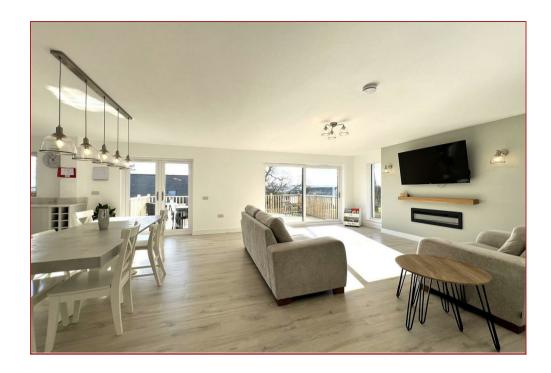

This impressive home offers great flexibility and versatility all designed around a stunning double height entrance hallway. The accommodation comprises, welcoming, double height reception with staircase to the upper floor level, a bright and spacious rear facing open plan lounge, dining room and contemporary designed and fitted kitchen with French doors and patio doors leading to an elevated sun deck at the rear. Internal hallway with cloaks/wc, boot room/utility and walk in pantry. On the ground floor is a home office or 6th bedroom, living room and separate family room currently being utilised as a kid's playroom.