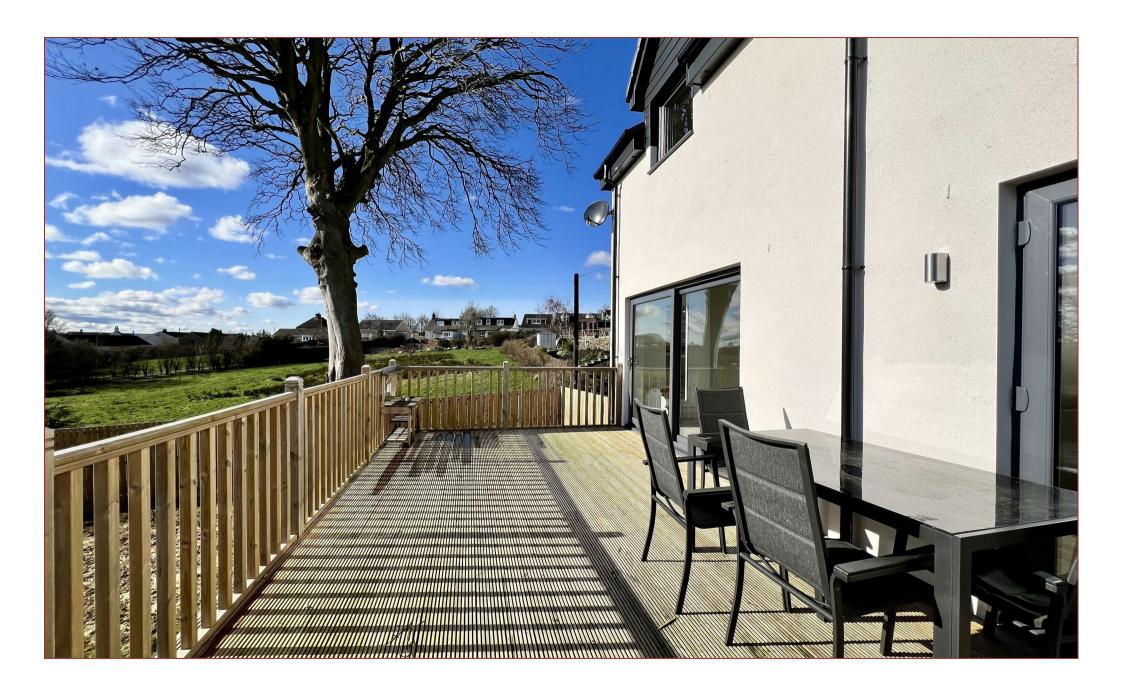

This impressive home offers great flexibility and versatility all designed around a stunning double height entrance hallway. The accommodation comprises, welcoming, double height reception with staircase to the upper floor level, a bright and spacious rear facing open plan lounge, dining room and contemporary designed and fitted kitchen with French doors and patio doors leading to an elevated sun deck at the rear. Internal hallway with cloaks/wc, boot room/utility and walk in pantry. On the ground floor is a home office or 6th bedroom, living room and separate family room currently being utilised as a kid's playroom.

On the upper floor there are 5 large double bedrooms with 2 en-suite shower rooms, the master also features a walk in, fitted closet whilst there is a large and impressive, stylish family bathroom.

Features of the property include air source heating, quality double glazing, monobloc drive and parking and gardens to the front, side and rear with elevated sun deck and enclosed by way of timber fencing.