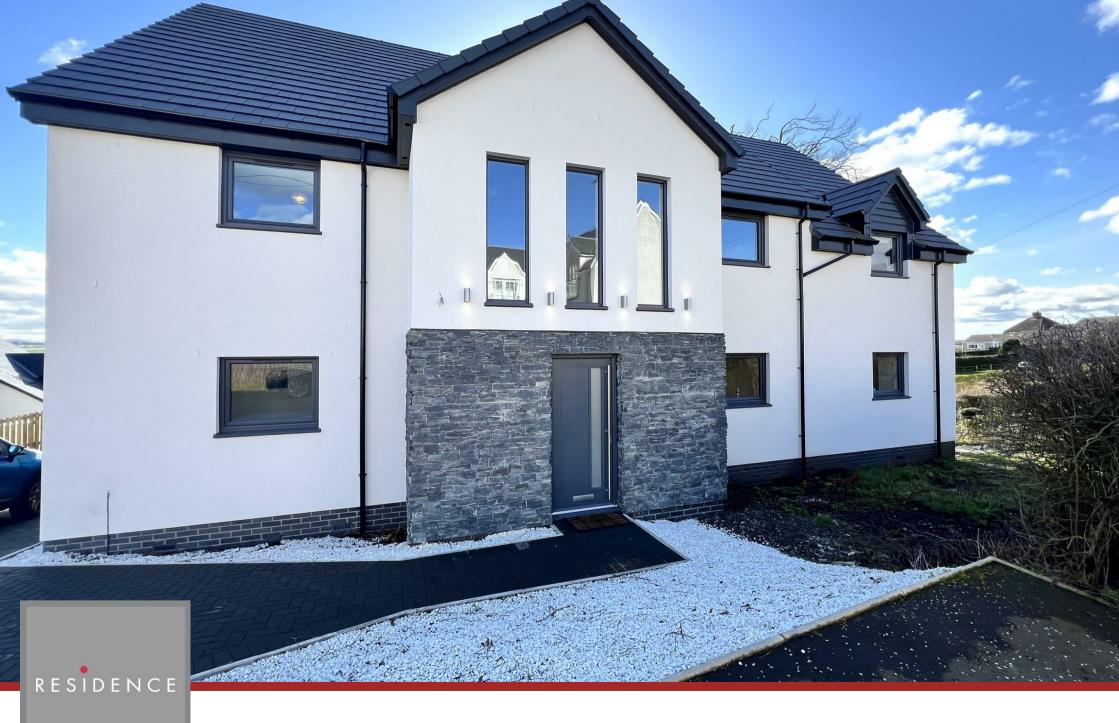

## 5 Bedrooms | 4 Public Rooms | 3 Bathrooms

This stylish and contemporary designed 5 bedroomed, 4 public roomed detached villa is a striking family home offering an array of spacious, bright, airy and versatile living space whilst occupying an excellent position with open views to the rear over the neighbouring countryside and towards Tinto Hill.

This impressive home offers great flexibility and versatility all designed around a stunning double height entrance hallway. The accommodation comprises, welcoming, double height reception with staircase to the upper floor level, a bright and spacious rear facing open plan lounge, dining room and contemporary designed and fitted kitchen with French doors and patio doors leading to an elevated sun deck at the rear. Internal hallway with cloaks/wc, boot room/utility and walk in pantry. On the ground floor is a home office or 6th bedroom, living room and separate family room currently being utilised as a kid's playroom.

On the upper floor there are 5 large double bedrooms with 2 en-suite shower rooms, the master also features a walk in, fitted closet whilst there is a large and impressive, stylish family bathroom.

Features of the property include air source heating, quality double glazing, monobloc drive and parking and gardens to the front, side and rear with elevated sun deck and enclosed by way of timber fencing.