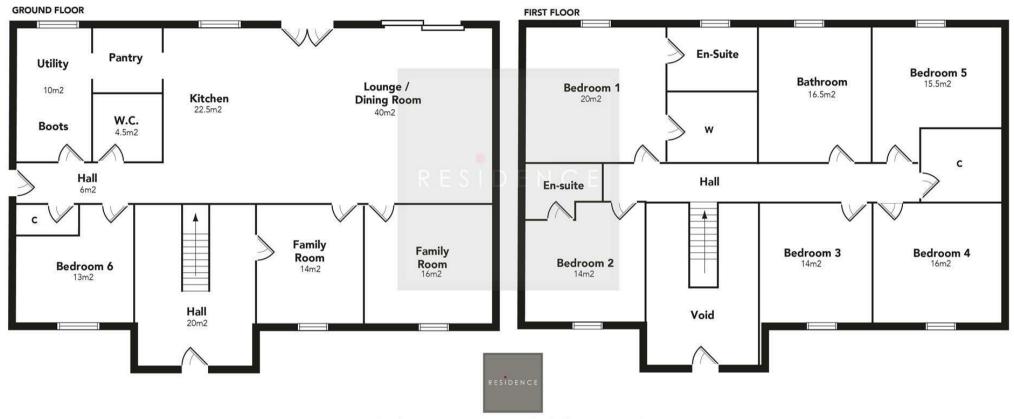

This impressive home offers great flexibility and versatility all designed around a stunning double height entrance hallway. The accommodation comprises, welcoming, double height reception with staircase to the upper floor level, a bright and spacious rear facing open plan lounge, dining room and contemporary designed and fitted kitchen with French doors and patio doors leading to an elevated sun deck at the rear. Internal hallway with cloaks/wc, boot room/utility and walk in pantry. On the ground floor is a home office or 6th bedroom, living room and separate family room currently being utilised as a kid's playroom.

On the upper floor there are 5 large double bedrooms with 2 en-suite shower rooms, the master also features a walk in, fitted closet whilst there is a large and impressive, stylish family bathroom.

Features of the property include air source heating, quality double glazing, monobloc drive and parking and gardens to the front, side and rear with elevated sun deck and enclosed by way of timber fencing.

## **Hunterlees Road**

Floor Plan measurements are approximate and are for illustrative purposes only.

While we do not doubt the floor plans accuracy, we make no guarantee, warranty or representation as to the accuracy and completeness of the floor plan. You or your advisors should conduct a careful, independent investigation of the property to determine to your satisfaction as to the suitability of the property for your space requirements.