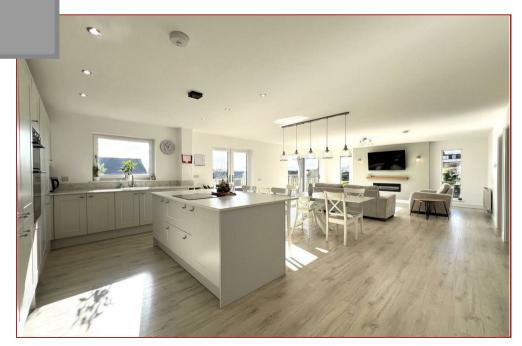

This impressive home offers great flexibility and versatility all designed around a stunning double height entrance hallway. The accommodation comprises, welcoming, double height reception with staircase to the upper floor level, a bright and spacious rear facing open plan lounge, dining room and contemporary designed and fitted kitchen with French doors and patio doors leading to an elevated sun deck at the rear. Internal hallway with cloaks/wc, boot room/utility and walk in pantry. On the ground floor is a home office or 6th bedroom, living room and separate family room currently being utilised as a kid's playroom.