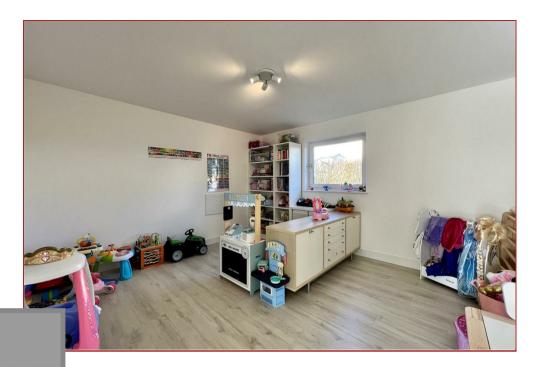

This impressive home offers great flexibility and versatility all designed around a stunning double height entrance hallway. The accommodation comprises, welcoming, double height reception with staircase to the upper floor level, a bright and spacious rear facing open plan lounge, dining room and contemporary designed and fitted kitchen with French doors and patio doors leading to an elevated sun deck at the rear. Internal hallway with cloaks/wc, boot room/utility and walk in pantry. On the ground floor is a home office or 6th bedroom, living room and separate family room currently being utilised as a kid's playroom.