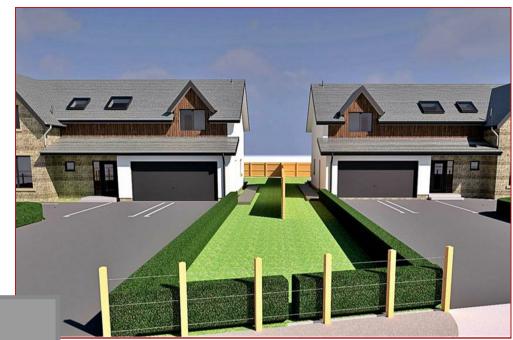

A superb sized 4 bedroom modern detached villa built by a locally renowned established builder. Due for completion Spring 25.

Located on the outskirts of Glassford Village, this newly built substantial family villa has been thoughtfully designed with large bright rooms, utilising natural light and will be exceptionally well finished with modern technologies, making it a highly efficient and well insulated home. Features will include air source heating with smart controls, under floor heating to the ground floor level, modern luxury kitchen and stylish bathrooms, anthracite windows and bifold Aluminium doors to the rear gardens.

There will be a large garden which will have turf to the front and a chipped driveway whilst the rear will have topsoil ready for landscapina.

Heads Farm is a small enclave of luxury villas, located on the periphery of Glassford. The village itself has a local pub and restaurant, a shop, church and a primary school whilst nearby Strathaven offers excellent shopping facilities and sports facilities including bowling clubs, golf courses, public parks and country walks. Strathaven has a typical village community, a wide variety of shops within the village centre including restaurants, pubs, cafes and a large Sainsbury's. The area is highly regarded for its school catchment. For those commuting, there are excellent road links to the surrounding towns which include East Kilbride, Hamilton and also links to the M74 motorway which connects the M8 motorway to Glasgow and Edinburgh.