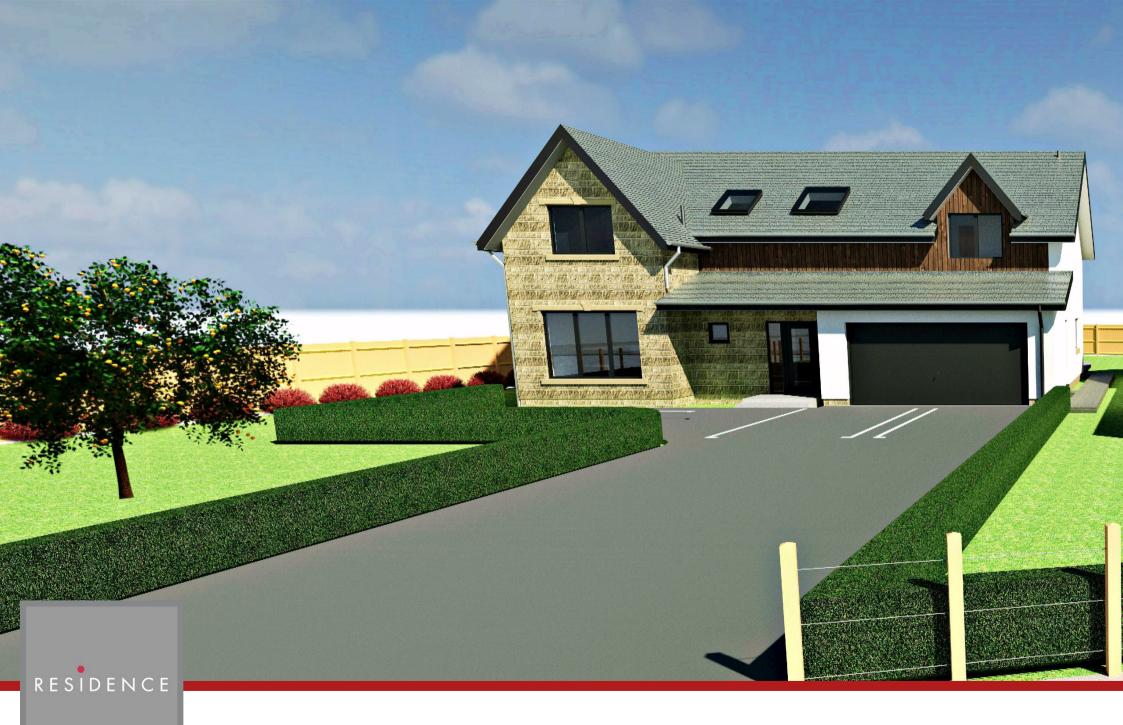

A superb sized 4 bedroom modern detached villa built by a locally renowned established builder. Due for completion Spring 25.

Located on the outskirts of Glassford Village, this newly built substantial family villa has been thoughtfully designed with large bright rooms, utilising natural light and will be exceptionally well finished with modern technologies, making it a highly efficient and well insulated home. Features will include air source heating with smart controls, under floor heating to the ground floor level, modern luxury kitchen and stylish bathrooms, anthracite windows and bifold Aluminium doors to the rear gardens.

The layout is designed to offer sociable open plan living space with easy access to the gardens whilst enjoying the great views. Comprises entrance hall, cloakroom wc, study, large lounge which is open plan to a kitchen and dining area, separate utility room, a master bedroom with dressing room and en-suite, three further bedrooms and a family bathroom. Integral to the house is a large garage.

There will be a large garden which will have turf to the front and a chipped driveway whilst the rear will have topsoil ready for landscapina.

Heads Farm is a small enclave of luxury villas, located on the periphery of Glassford. The village itself has a local pub and restaurant, a shop, church and a primary school whilst nearby Strathaven offers excellent shopping facilities and sports facilities including bowling clubs, golf courses, public parks and country walks. Strathaven has a typical village community, a wide variety of shops within the village centre including restaurants, pubs, cafes and a large Sainsbury's. The area is highly regarded for its school catchment. For those commuting, there are excellent road links to the surrounding towns which include East Kilbride, Hamilton and also links to the M74 motorway which connects the M8 motorway to Glasgow and Edinburgh.