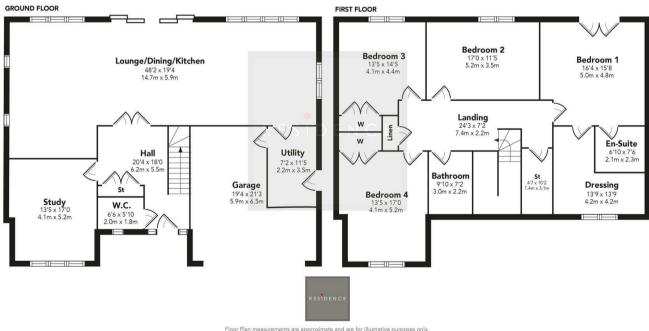

The layout is designed to offer sociable open plan living space with easy access to the gardens whilst enjoying the great views. Comprises entrance hall, cloakroom wc, study, large lounge which is open plan to a kitchen and dining area, separate utility room, a master bedroom with dressing room and en-suite, three further bedrooms and a family bathroom. Integral to the house is a large garage.

## **Heads Farm**

Floor Plan measurements are approximate and are for illustrative purposes only. While we do not doubt the floor plans accuracy, we make no guarantee, warranty or representation as to the accuracy and completeness of the floor plan. You or your advisors should conduct a careful, independent investigation of the property to determine to your satisfaction as to the suitability of the property for your space requirements.