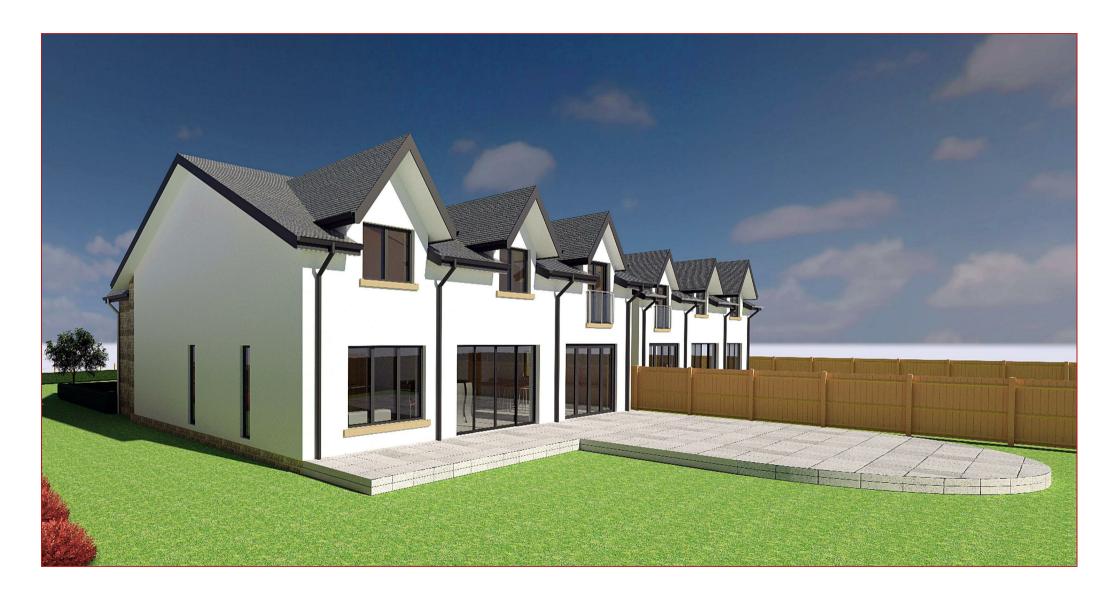

The layout is designed to offer sociable open plan living space with easy access to the gardens whilst enjoying the great views. Comprises entrance hall, cloakroom wc, study, large lounge which is open plan to a kitchen and dining area, separate utility room, a master bedroom with dressing room and en-suite, three further bedrooms and a family bathroom. Integral to the house is a large garage.

There will be a large garden which will have turf to the front and a chipped driveway whilst the rear will have topsoil ready for landscapina.

Heads Farm is a small enclave of luxury villas, located on the periphery of Glassford. The village itself has a local pub and restaurant, a shop, church and a primary school whilst nearby Strathaven offers excellent shopping facilities and sports facilities including bowling clubs, golf courses, public parks and country walks. Strathaven has a typical village community, a wide variety of shops within the village centre including restaurants, pubs, cafes and a large Sainsbury's. The area is highly regarded for its school catchment. For those commuting, there are excellent road links to the surrounding towns which include East Kilbride, Hamilton and also links to the M74 motorway which connects the M8 motorway to Glasgow and Edinburgh.