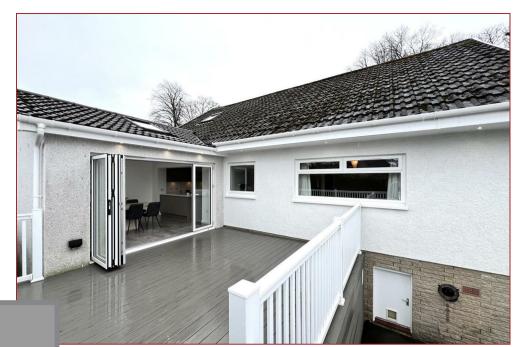

The property has been finished to a high standard and offers a deceptively spacious layout of well-proportioned apartments formed over 2 levels.

The accommodation comprises, a welcoming reception hallway with staircase to the upper floor level, a modern fitted shower room, a spacious formal lounge with aspects to the front, a contemporary designed and fitted integrated kitchen that has open plan access to the extended garden room with bi-fold doors leading to the elevated composite sun decked terrace. Furthermore, there is a utility room and 2 double bedrooms. On the upper floor there are 2 further double bedrooms, both with storage facilities and a modern fitted family bathroom.

Features of the property include gas fired central heating, double glazing, driveway, garage, elevated and enclosed composite deck, a basement and low maintenance gardens.

Commercial Road is conveniently located within the town and is only a short distance from the Common Green. The town of Strathaven is much admired and offers an excellent mix of shopping facilities and sports facilities, including swimming baths, bowling clubs, golf courses, public parks and country walks. The area is highly regarded for its schooling, whilst for those commuting, there are excellent road links to the surrounding towns, which include East Kilbride, Hamilton and also links to the M74 motorway which connects the M8 motorway to Glasgow and Edinburgh.