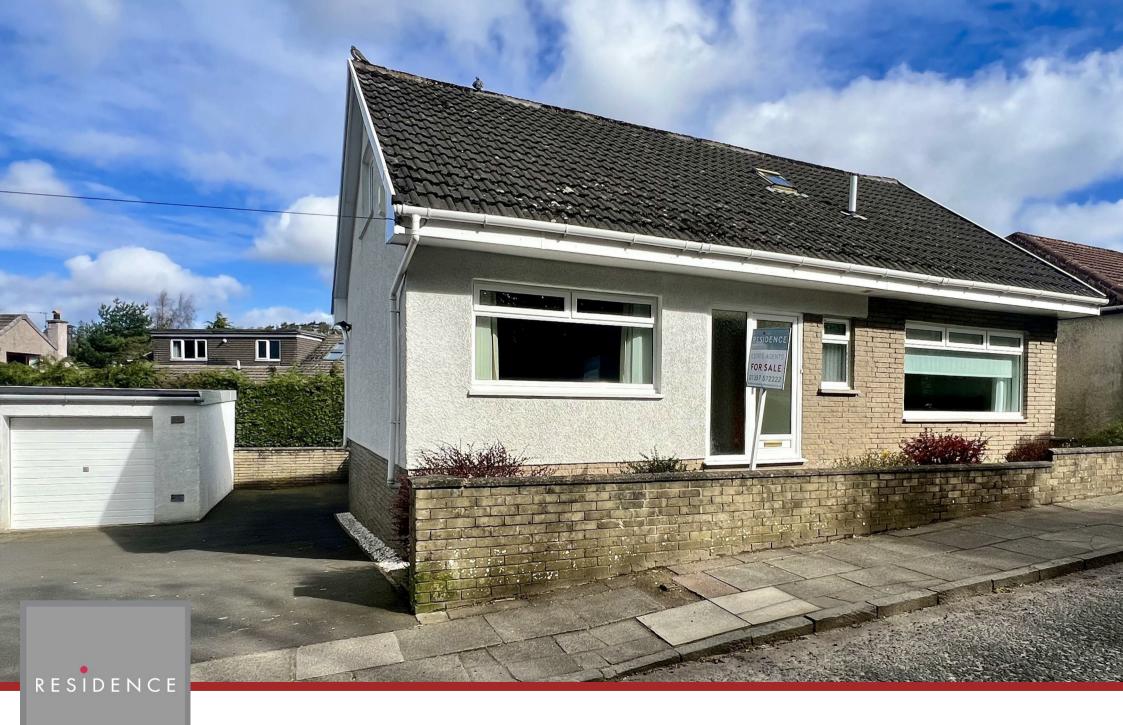

77 Commercial Road, Strathaven, ML10 6JJ

RESIDENCE

## 4 Bedrooms | 2 Public Rooms | 2 Bathrooms

This centrally located 4 bedroomed chalet style detached villa has been successfully extended and features 2 downstairs bedrooms, low maintenance gardens and a useful basement providing excellent storage.

Features of the property include gas fired central heating, double glazing, driveway, garage, elevated and enclosed composite deck, a basement and low maintenance gardens.

Commercial Road is conveniently located within the town and is only a short distance from the Common Green. The town of Strathaven is much admired and offers an excellent mix of shopping facilities and sports facilities, including swimming baths, bowling clubs, golf courses, public parks and country walks. The area is highly regarded for its schooling, whilst for those commuting, there are excellent road links to the surrounding towns, which include East Kilbride, Hamilton and also links to the M74 motorway which connects the M8 motorway to Glasgow and Edinburgh.