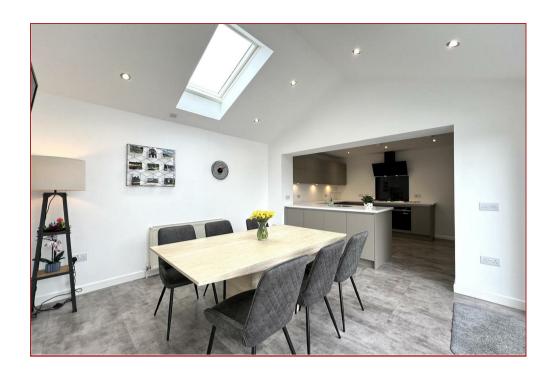

The property has been finished to a high standard and offers a deceptively spacious layout of well-proportioned apartments formed over 2 levels.

The accommodation comprises, a welcoming reception hallway with staircase to the upper floor level, a modern fitted shower room, a spacious formal lounge with aspects to the front, a contemporary designed and fitted integrated kitchen that has open plan access to the extended garden room with bi-fold doors leading to the elevated composite sun decked terrace. Furthermore, there is a utility room and 2 double bedrooms. On the upper floor there are 2 further double bedrooms, both with storage facilities and a modern fitted family bathroom.