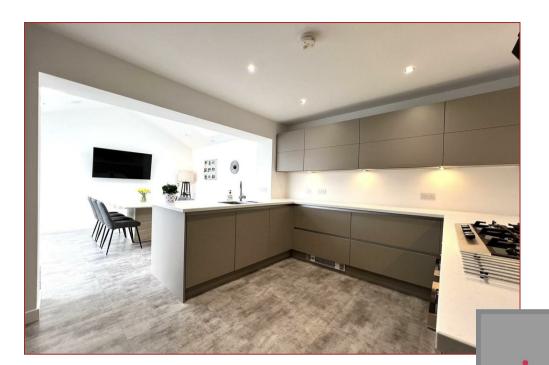

The property has been finished to a high standard and offers a deceptively spacious layout of well-proportioned apartments formed over 2 levels.

The accommodation comprises, a welcoming reception hallway with staircase to the upper floor level, a modern fitted shower room, a spacious formal lounge with aspects to the front, a contemporary designed and fitted integrated kitchen that has open plan access to the extended garden room with bi-fold doors leading to the elevated composite sun decked terrace. Furthermore, there is a utility room and 2 double bedrooms. On the upper floor there are 2 further double bedrooms, both with storage facilities and a modern fitted family bathroom.