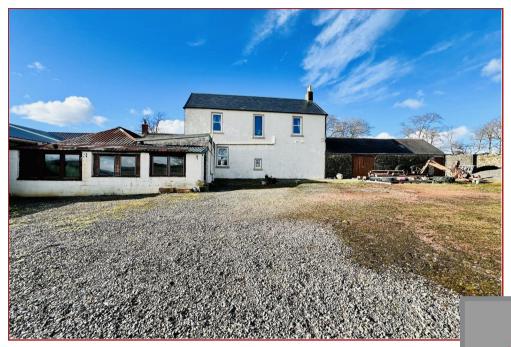

## 4 Bedrooms | 2 Public Rooms | 2 Bathrooms

This appealing detached farmhouse offers an array of spacious and versatile apartments and features 2 large byres/farm stores offering excellent and further development potential.

The property comes with 11.4 acres of land excluding the substantial garden grounds to the rear. This spacious and versatile home offers accommodation that consists of a main entrance vestibule with access to a welcoming reception hallway with staircase to the upper floor level, lounge/4th bedroom with aspects to front, formal and impressive dining room, separate living room with focal point log burning stove and access to a separate front vestibule area. Fitted dining size kitchen that has a range of base and wall mounted units with worktop surfaces, an outer door from the kitchen leads to a large rear store/log room with access to a further storeroom. There is a downstairs, modern fitted family shower room. The upper floor leads to the 3 double bedrooms, one of which is being utilised as an upstairs sitting room which enjoys aspects to both the front and rear.

The home offers excellent potential with 2 exceptionally large byres/garages/outhouses which can be fully appreciated upon inspection.

Features of the home include oil fired central heating and double glazing.