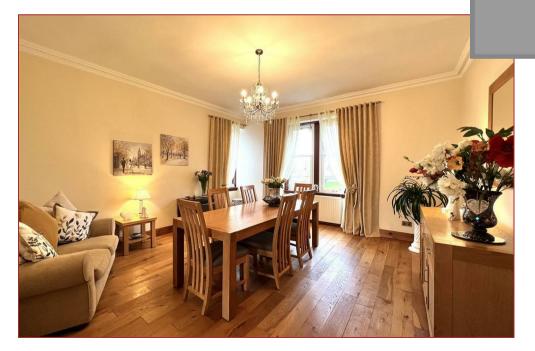

The property comes with 11.4 acres of land excluding the substantial garden grounds to the rear. This spacious and versatile home offers accommodation that consists of a main entrance vestibule with access to a welcoming reception hallway with staircase to the upper floor level, lounge/4th bedroom with aspects to front, formal and impressive dining room, separate living room with focal point log burning stove and access to a separate front vestibule area. Fitted dining size kitchen that has a range of base and wall mounted units with worktop surfaces, an outer door from the kitchen leads to a large rear store/log room with access to a further storeroom. There is a downstairs, modern fitted family shower room. The upper floor leads to the 3 double bedrooms, one of which is being utilised as an upstairs sitting room which enjoys aspects to both the front and rear.