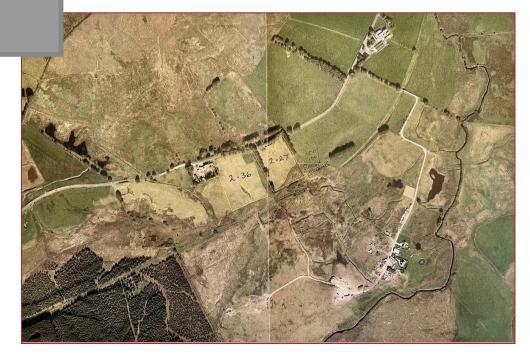

The property comes with 11.4 acres of land excluding the substantial garden grounds to the rear. This spacious and versatile home offers accommodation that consists of a main entrance vestibule with access to a welcoming reception hallway with staircase to the upper floor level, lounge/4th bedroom with aspects to front, formal and impressive dining room, separate living room with focal point log burning stove and access to a separate front vestibule area. Fitted dining size kitchen that has a range of base and wall mounted units with worktop surfaces, an outer door from the kitchen leads to a large rear store/log room with access to a further storeroom. There is a downstairs, modern fitted family shower room. The upper floor leads to the 3 double bedrooms, one of which is being utilised as an upstairs sitting room which enjoys aspects to both the front and rear.