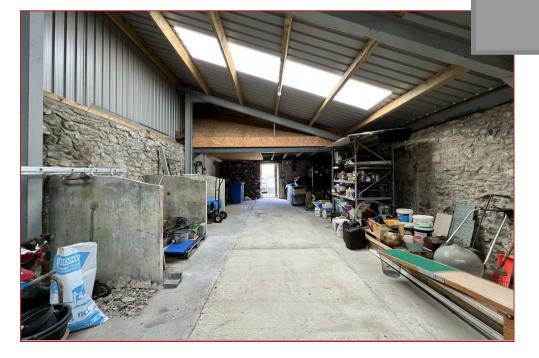

The home offers excellent potential with 2 exceptionally large byres/garages/outhouses which can be fully appreciated upon inspection.

Features of the home include oil fired central heating and double glazing.