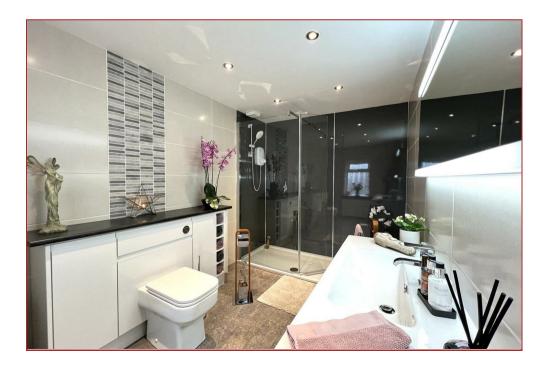

The property comes with 11.4 acres of land excluding the substantial garden grounds to the rear. This spacious and versatile home offers accommodation that consists of a main entrance vestibule with access to a welcoming reception hallway with staircase to the upper floor level, lounge/4th bedroom with aspects to front, formal and impressive dining room, separate living room with focal point log burning stove and access to a separate front vestibule area. Fitted dining size kitchen that has a range of base and wall mounted units with worktop surfaces, an outer door from the kitchen leads to a large rear store/log room with access to a further storeroom. There is a downstairs, modern fitted family shower room. The upper floor leads to the 3 double bedrooms, one of which is being utilised as an upstairs sitting room which enjoys aspects to both the front and rear.