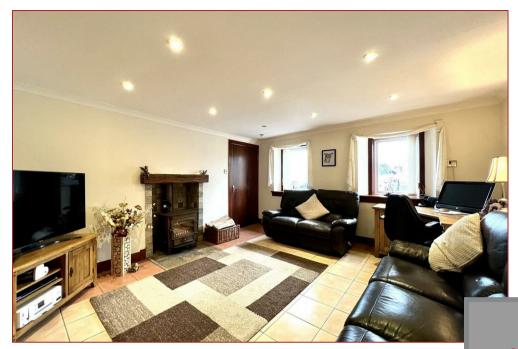

The property comes with 11.4 acres of land excluding the substantial garden grounds to the rear. This spacious and versatile home offers accommodation that consists of a main entrance vestibule with access to a welcoming reception hallway with staircase to the upper floor level, lounge/4th bedroom with aspects to front, formal and impressive dining room, separate living room with focal point log burning stove and access to a separate front vestibule area. Fitted dining size kitchen that has a range of base and wall mounted units with worktop surfaces, an outer door from the kitchen leads to a large rear store/log room with access to a further storeroom. There is a downstairs, modern fitted family shower room. The upper floor leads to the 3 double bedrooms, one of which is being utilised as an upstairs sitting room which enjoys aspects to both the front and rear.