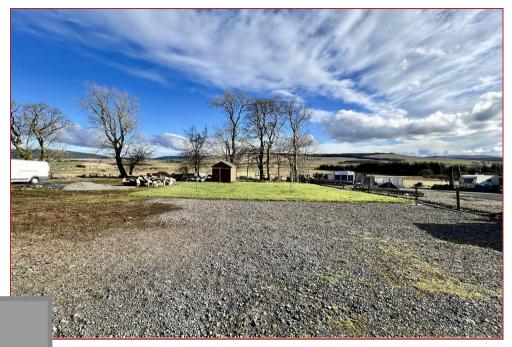

The property comes with 11.4 acres of land excluding the substantial garden grounds to the rear. This spacious and versatile home offers accommodation that consists of a main entrance vestibule with access to a welcoming reception hallway with staircase to the upper floor level, lounge/4th bedroom with aspects to front, formal and impressive dining room, separate living room with focal point log burning stove and access to a separate front vestibule area. Fitted dining size kitchen that has a range of base and wall mounted units with worktop surfaces, an outer door from the kitchen leads to a large rear store/log room with access to a further storeroom. There is a downstairs, modern fitted family shower room. The upper floor leads to the 3 double bedrooms, one of which is being utilised as an upstairs sitting room which enjoys aspects to both the front and rear.

Drumclog is a small hamlet located a few miles outside Strathaven on the road to Darvel and enjoys lovely views and excellent country walks. Strathaven is only a short drive away offering excellent shopping facilities, golf courses and public parks. Strathaven has excellent schools, a wide variety of shops, restaurants, pubs, cafes and a large Sainsbury's. For those commuting, there are excellent road links to the surrounding towns.