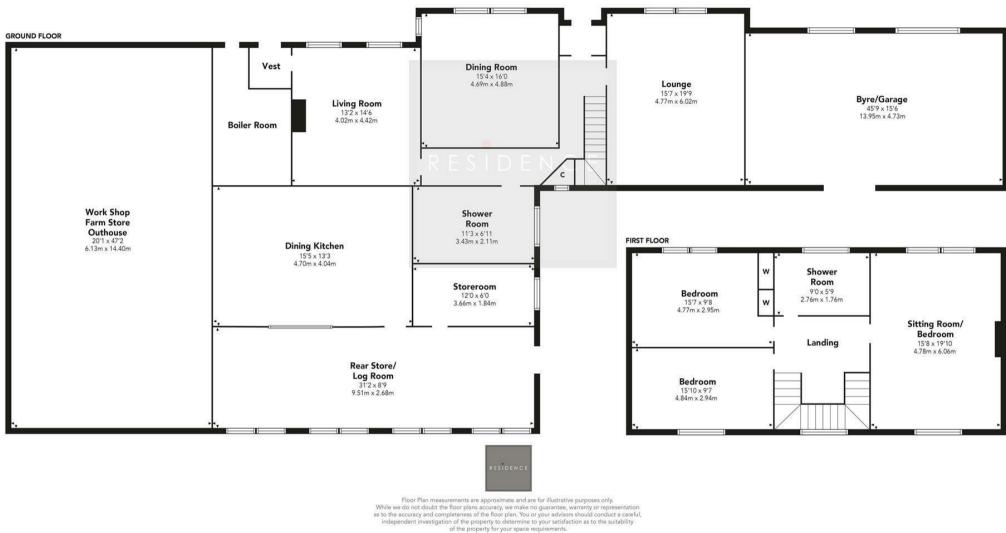

The property comes with 11.4 acres of land excluding the substantial garden grounds to the rear. This spacious and versatile home offers accommodation that consists of a main entrance vestibule with access to a welcoming reception hallway with staircase to the upper floor level, lounge/4th bedroom with aspects to front, formal and impressive dining room, separate living room with focal point log burning stove and access to a separate front vestibule area. Fitted dining size kitchen that has a range of base and wall mounted units with worktop surfaces, an outer door from the kitchen leads to a large rear store/log room with access to a further storeroom. There is a downstairs, modern fitted family shower room. The upper floor leads to the 3 double bedrooms, one of which is being utilised as an upstairs sitting room which enjoys aspects to both the front and rear.

The home offers excellent potential with 2 exceptionally large byres/garages/outhouses which can be fully appreciated upon inspection.

Features of the home include oil fired central heating and double glazing.

The enclosed floor plan will provide a detailed layout of Lochgate Farm however both internal and external viewing is highly advised in order to fully appreciate the size, setting, development potential and land on offer.

2238.00 sq ft | EER = E

RESIDENCE

Lochgate Farm

Produced by Plush Plans Ltd

We believe these details to be accurate; however, they do not form any part of a contract. Fixtures and fittings are not included unless specified in the enclosed. Photographs are for general information and it must not be inferred that any item is included for sale with the property. All distances and measurements are approximate. Floorplans may not be to scale and are for illustration purposes only.