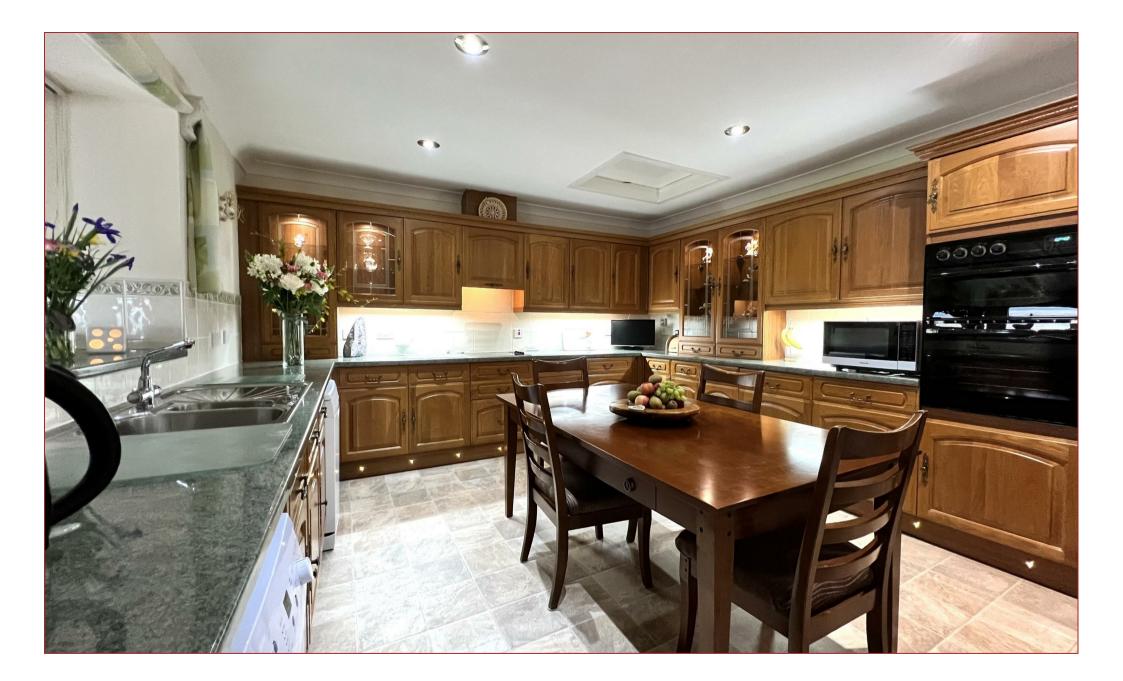

The property comes with 11.4 acres of land excluding the substantial garden grounds to the rear. This spacious and versatile home offers accommodation that consists of a main entrance vestibule with access to a welcoming reception hallway with staircase to the upper floor level, lounge/4th bedroom with aspects to front, formal and impressive dining room, separate living room with focal point log burning stove and access to a separate front vestibule area. Fitted dining size kitchen that has a range of base and wall mounted units with worktop surfaces, an outer door from the kitchen leads to a large rear store/log room with access to a further storeroom. There is a downstairs, modern fitted family shower room. The upper floor leads to the 3 double bedrooms, one of which is being utilised as an upstairs sitting room which enjoys aspects to both the front and rear.