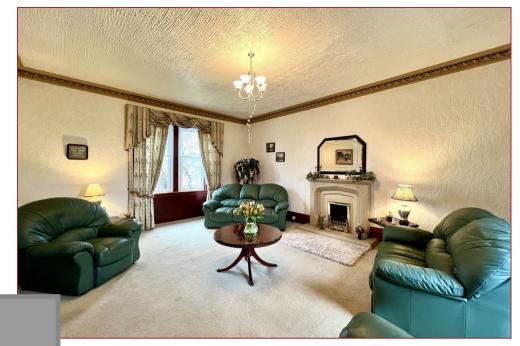

The property comes with 11.4 acres of land excluding the substantial garden grounds to the rear. This spacious and versatile home offers accommodation that consists of a main entrance vestibule with access to a welcoming reception hallway with staircase to the upper floor level, lounge/4th bedroom with aspects to front, formal and impressive dining room, separate living room with focal point log burning stove and access to a separate front vestibule area. Fitted dining size kitchen that has a range of base and wall mounted units with worktop surfaces, an outer door from the kitchen leads to a large rear store/log room with access to a further storeroom. There is a downstairs, modern fitted family shower room. The upper floor leads to the 3 double bedrooms, one of which is being utilised as an upstairs sitting room which enjoys aspects to both the front and rear.