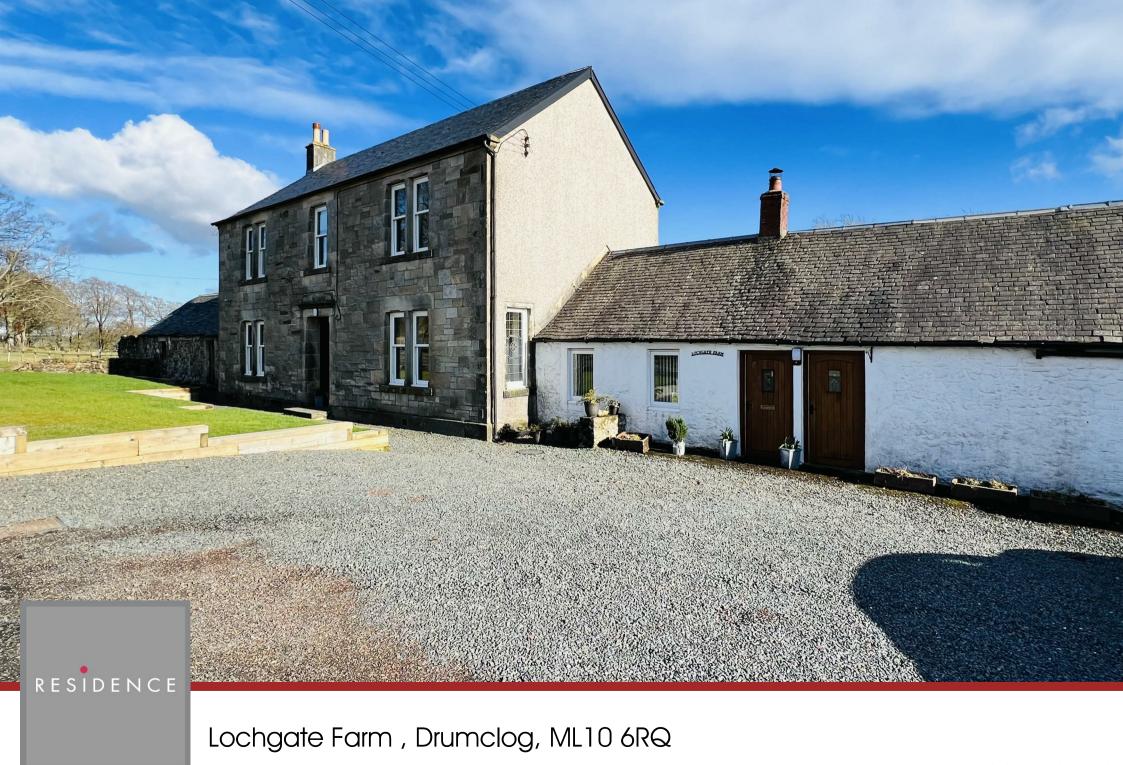

## 4 Bedrooms | 2 Public Rooms | 2 Bathrooms

This appealing detached farmhouse offers an array of spacious and versatile apartments and features 2 large byres/farm stores offering excellent and further development potential.

The property comes with 11.4 acres of land excluding the substantial garden grounds to the rear. This spacious and versatile home offers accommodation that consists of a main entrance vestibule with access to a welcoming reception hallway with staircase to the upper floor level, lounge/4th bedroom with aspects to front, formal and impressive dining room, separate living room with focal point log burning stove and access to a separate front vestibule area. Fitted dining size kitchen that has a range of base and wall mounted units with worktop surfaces, an outer door from the kitchen leads to a large rear store/log room with access to a further storeroom. There is a downstairs, modern fitted family shower room. The upper floor leads to the 3 double bedrooms, one of which is being utilised as an upstairs sitting room which enjoys aspects to both the front and rear.

The home offers excellent potential with 2 exceptionally large byres/garages/outhouses which can be fully appreciated upon inspection.

Features of the home include oil fired central heating and double glazing.