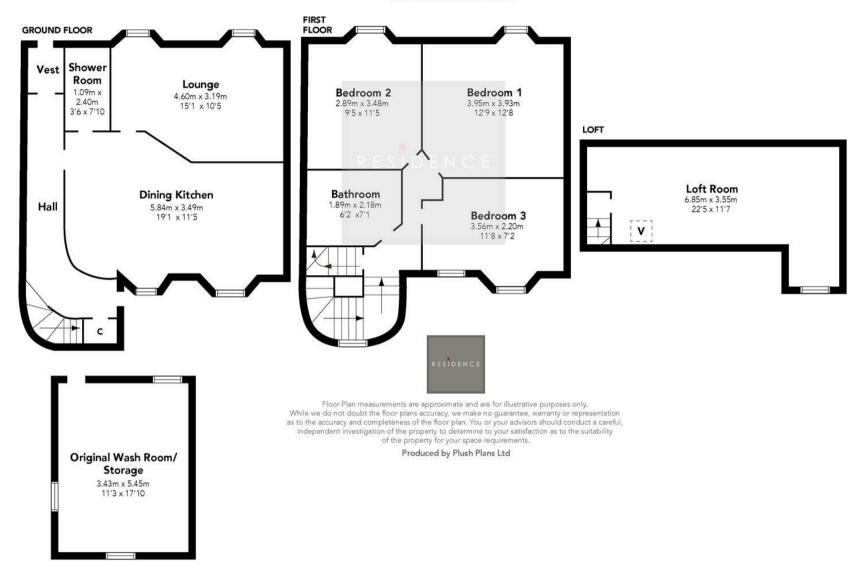

## 3 Bedrooms | 1 Public Rooms | 2 Bathrooms

The property has been finished to a high standard and is in walk in condition, offering a spacious and versatile layout of apartments which consist of; entrance porch, welcoming reception hallway with exposed stone turreted staircase to the upper floor. Lounge with aspects to front, great size modern fitted dining kitchen and modern downstairs shower room. On the upper floor there are three bedrooms and a modern fitted family bathroom whilst access from the landing leads to a fantastic sized bright and airy floored, lined and carpeted loft room with velux and aspects to the rear.

\*Under the estate agency act, we are required to inform you, the seller of this property has a connection to Residence Estate Agents \*

1216.00 sq ft | EER = C

RESIDENCE

**Townhead Street** 

We believe these details to be accurate; however, they do not form any part of a contract. Fixtures and fittings are not included unless specified in the enclosed. Photographs are for general information and it must not be inferred that any item is included for sale with the property. All distances and measurements are approximate. Floorplans may not be to scale and are for illustration purposes only.