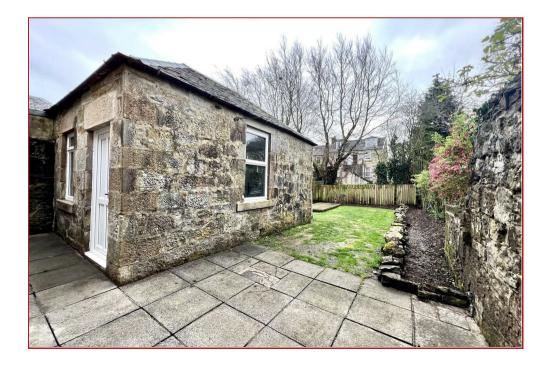

Features include gas central heating, sash and case style double glazed windows with shutters and window coverings and enclosed gardens to the rear.

Early internal viewing is highly advised in order to fully appreciate the size and style of accommodation in offer.