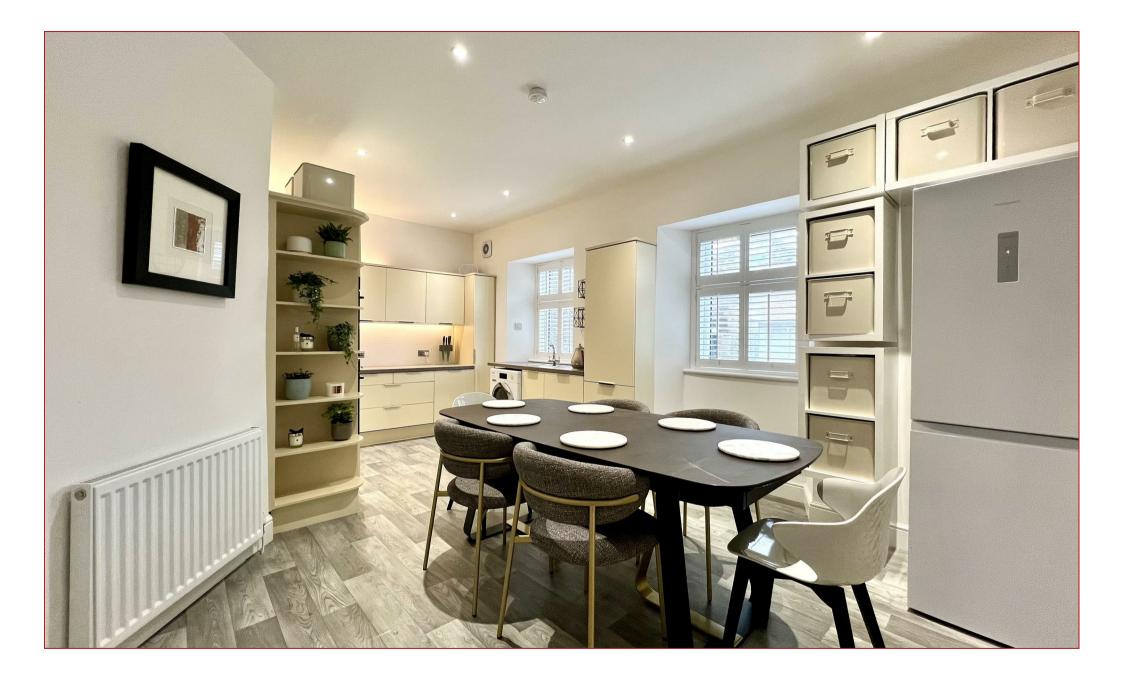

## 3 Bedrooms | 1 Public Rooms | 2 Bathrooms

The property has been finished to a high standard and is in walk in condition, offering a spacious and versatile layout of apartments which consist of; entrance porch, welcoming reception hallway with exposed stone turreted staircase to the upper floor. Lounge with aspects to front, great size modern fitted dining kitchen and modern downstairs shower room. On the upper floor there are three bedrooms and a modern fitted family bathroom whilst access from the landing leads to a fantastic sized bright and airy floored, lined and carpeted loft room with velux and aspects to the rear.