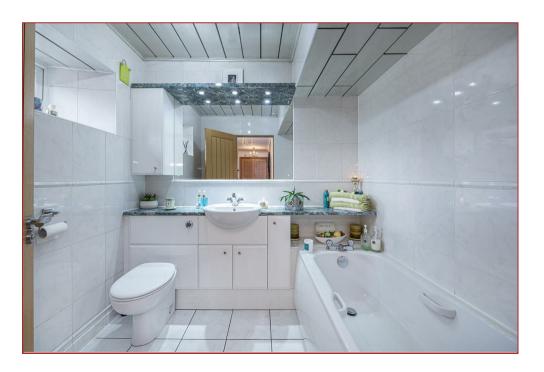

Further features include a double garage with remote doors, quality fitted out tack room, eight bespoke stables and purpose-built office with kitchen area and wc.

The accommodation in its entirety comprises reception hallway with marble tiled floor, bright and airy formal lounge with focal point fireplace and impressive oak staircase leading upstairs to two double bedrooms and a modern fitted family shower room, rear conservatory, contemporary fitted open plan dining kitchen with relax area and patio doors overlooking and leading out to the rear patio and gardens with wonderful views over the Clyde Valley, separate utility room offering further wall and floor mounted cupboards and drawer units with worktop space, sink and space for further appliances, ground floor luxury bathroom and an impressive master bedroom accessing an impressive sized four-piece en-suite and further fitted out dressing room with wine chiller, hanging space and shelving.