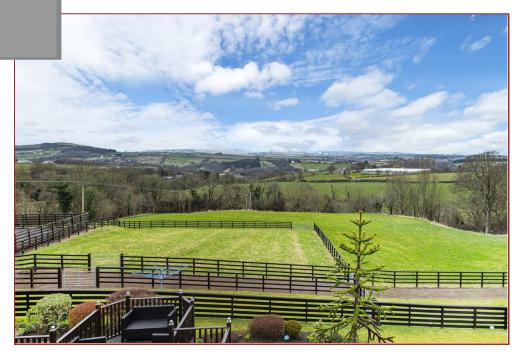

## 3 Bedrooms | 2 Public Rooms | 3 Bathrooms

This charming and simply wonderful, traditional farm steading is set in the heart of the Clyde Valley within circa. 7/8 acres or thereby and boasts wonderful views over the surrounding gardens, paddocks and the Clyde Valley itself.

Offering truly outstanding views to the rear over the Clyde Valley and beyond, as well as substantial gardens and paddocks, including a purpose-built outdoor all-weather riding arena, the home is finished to an exceptionally high standard throughout and features quality tiled, hardwood and carpeted floors, double glazing, oil central heating and a security alarm system including a video surveillance system.

To the front of the property is a pavier courtyard for several cars and a set of wrought iron gates leading to further parking and to the stable block and office area whilst to the rear there are fantastic colourful bedding areas, established lawn and a variety of firs/evergreens all bounded by fencing and overlooking the paddocks and riding arena.