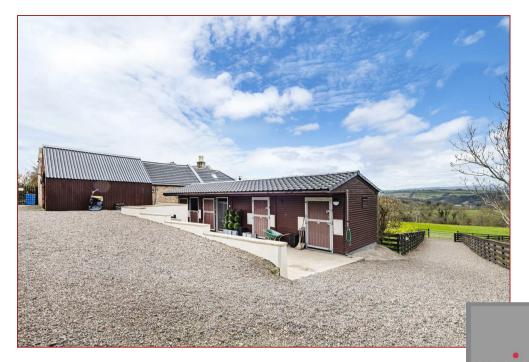

To the front of the property is a pavier courtyard for several cars and a set of wrought iron gates leading to further parking and to the stable block and office area whilst to the rear there are fantastic colourful bedding areas, established lawn and a variety of firs/evergreens all bounded by fencing and overlooking the paddocks and riding arena.

Further features include a double garage with remote doors, quality fitted out tack room, eight bespoke stables and purpose-built office with kitchen area and wc.

The accommodation in its entirety comprises reception hallway with marble tiled floor, bright and airy formal lounge with focal point fireplace and impressive oak staircase leading upstairs to two double bedrooms and a modern fitted family shower room, rear conservatory, contemporary fitted open plan dining kitchen with relax area and patio doors overlooking and leading out to the rear patio and gardens with wonderful views over the Clyde Valley, separate utility room offering further wall and floor mounted cupboards and drawer units with worktop space, sink and space for further appliances, ground floor luxury bathroom and an impressive master bedroom accessing an impressive sized four-piece en-suite and further fitted out dressing room with wine chiller, hanging space and shelving.