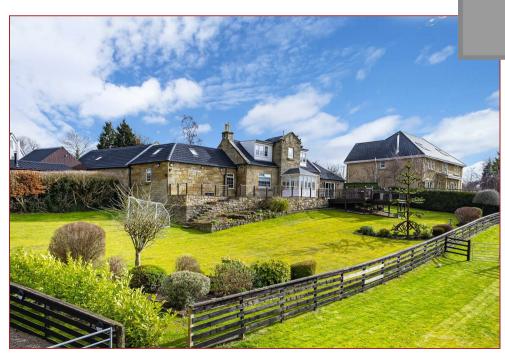

Offering truly outstanding views to the rear over the Clyde Valley and beyond, as well as substantial gardens and paddocks, including a purpose-built outdoor all-weather riding arena, the home is finished to an exceptionally high standard throughout and features quality tiled, hardwood and carpeted floors, double glazing, oil central heating and a security alarm system including a video surveillance system.

To the front of the property is a pavier courtyard for several cars and a set of wrought iron gates leading to further parking and to the stable block and office area whilst to the rear there are fantastic colourful bedding areas, established lawn and a variety of firs/evergreens all bounded by fencing and overlooking the paddocks and riding arena.