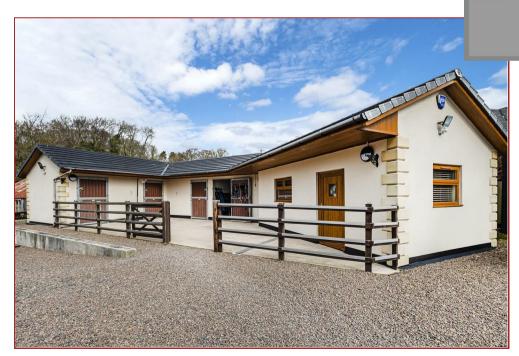

Further features include a double garage with remote doors, quality fitted out tack room, eight bespoke stables and purpose-built office with kitchen area and wc.

The accommodation in its entirety comprises reception hallway with marble tiled floor, bright and airy formal lounge with focal point fireplace and impressive oak staircase leading upstairs to two double bedrooms and a modern fitted family shower room, rear conservatory, contemporary fitted open plan dining kitchen with relax area and patio doors overlooking and leading out to the rear patio and gardens with wonderful views over the Clyde Valley, separate utility room offering further wall and floor mounted cupboards and drawer units with worktop space, sink and space for further appliances, ground floor luxury bathroom and an impressive master bedroom accessing an impressive sized four-piece en-suite and further fitted out dressing room with wine chiller, hanging space and shelving.