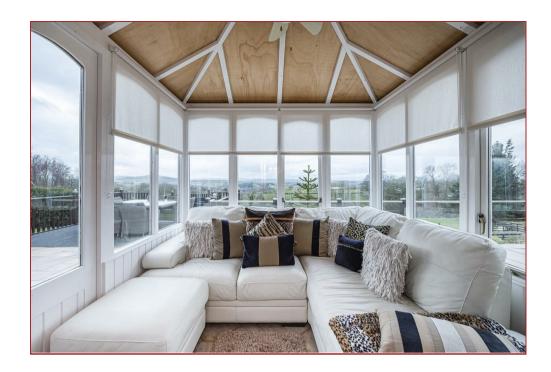

Further features include a double garage with remote doors, quality fitted out tack room, eight bespoke stables and purpose-built office with kitchen area and wc.

The accommodation in its entirety comprises reception hallway with marble tiled floor, bright and airy formal lounge with focal point fireplace and impressive oak staircase leading upstairs to two double bedrooms and a modern fitted family shower room, rear conservatory, contemporary fitted open plan dining kitchen with relax area and patio doors overlooking and leading out to the rear patio and gardens with wonderful views over the Clyde Valley, separate utility room offering further wall and floor mounted cupboards and drawer units with worktop space, sink and space for further appliances, ground floor luxury bathroom and an impressive master bedroom accessing an impressive sized four-piece en-suite and further fitted out dressing room with wine chiller, hanging space and shelving.