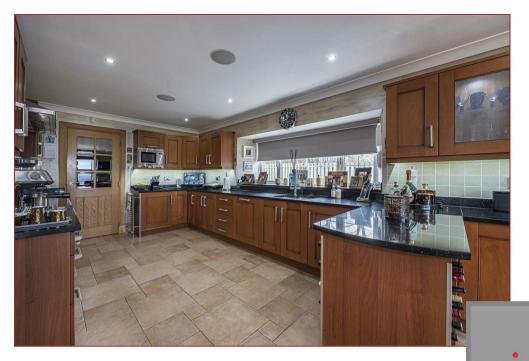

Further features include a double garage with remote doors, quality fitted out tack room, eight bespoke stables and purpose-built office with kitchen area and wc.

The accommodation in its entirety comprises reception hallway with marble tiled floor, bright and airy formal lounge with focal point fireplace and impressive oak staircase leading upstairs to two double bedrooms and a modern fitted family shower room, rear conservatory, contemporary fitted open plan dining kitchen with relax area and patio doors overlooking and leading out to the rear patio and gardens with wonderful views over the Clyde Valley, separate utility room offering further wall and floor mounted cupboards and drawer units with worktop space, sink and space for further appliances, ground floor luxury bathroom and an impressive master bedroom accessing an impressive sized four-piece en-suite and further fitted out dressing room with wine chiller, hanging space and shelving.