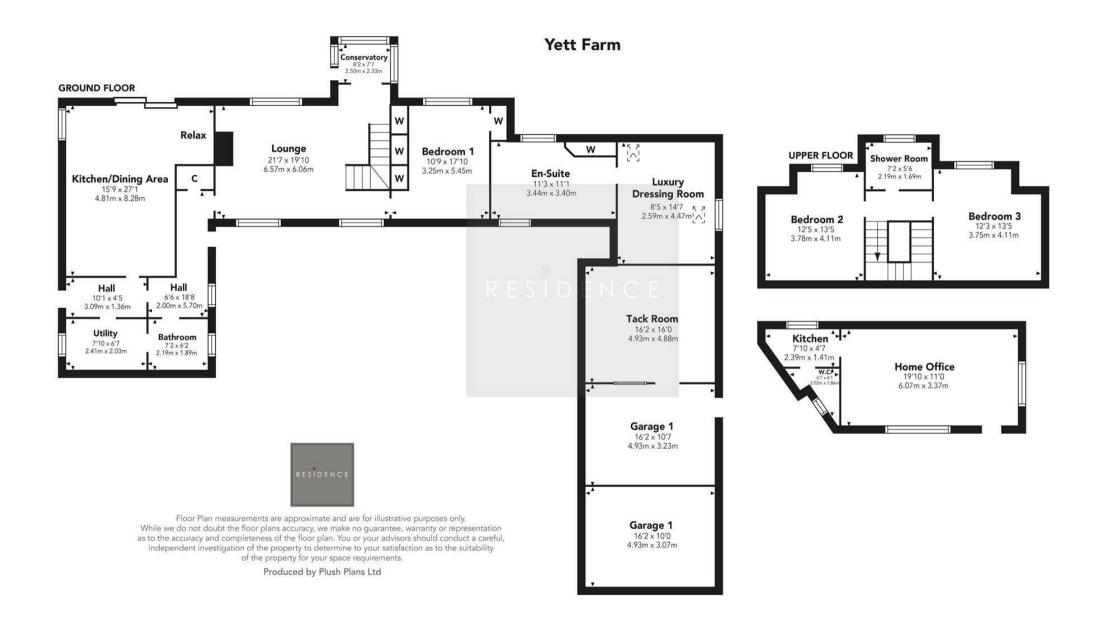

Further features include a double garage with remote doors, quality fitted out tack room, eight bespoke stables and purpose-built office with kitchen area and wc.

The accommodation in its entirety comprises reception hallway with marble tiled floor, bright and airy formal lounge with focal point fireplace and impressive oak staircase leading upstairs to two double bedrooms and a modern fitted family shower room, rear conservatory, contemporary fitted open plan dining kitchen with relax area and patio doors overlooking and leading out to the rear patio and gardens with wonderful views over the Clyde Valley, separate utility room offering further wall and floor mounted cupboards and drawer units with worktop space, sink and space for further appliances, ground floor luxury bathroom and an impressive master bedroom accessing an impressive sized four-piece en-suite and further fitted out dressing room with wine chiller, hanging space and shelving.