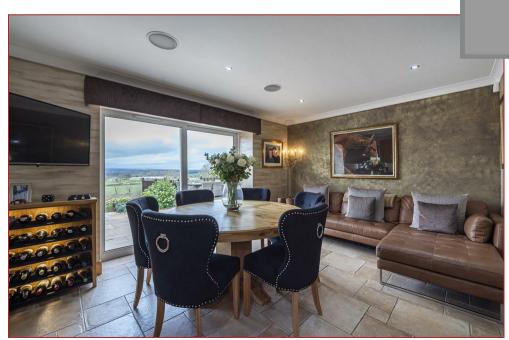

Further features include a double garage with remote doors, quality fitted out tack room, eight bespoke stables and purpose-built office with kitchen area and wc.

The accommodation in its entirety comprises reception hallway with marble tiled floor, bright and airy formal lounge with focal point fireplace and impressive oak staircase leading upstairs to two double bedrooms and a modern fitted family shower room, rear conservatory, contemporary fitted open plan dining kitchen with relax area and patio doors overlooking and leading out to the rear patio and gardens with wonderful views over the Clyde Valley, separate utility room offering further wall and floor mounted cupboards and drawer units with worktop space, sink and space for further appliances, ground floor luxury bathroom and an impressive master bedroom accessing an impressive sized four-piece en-suite and further fitted out dressing room with wine chiller, hanging space and shelving.