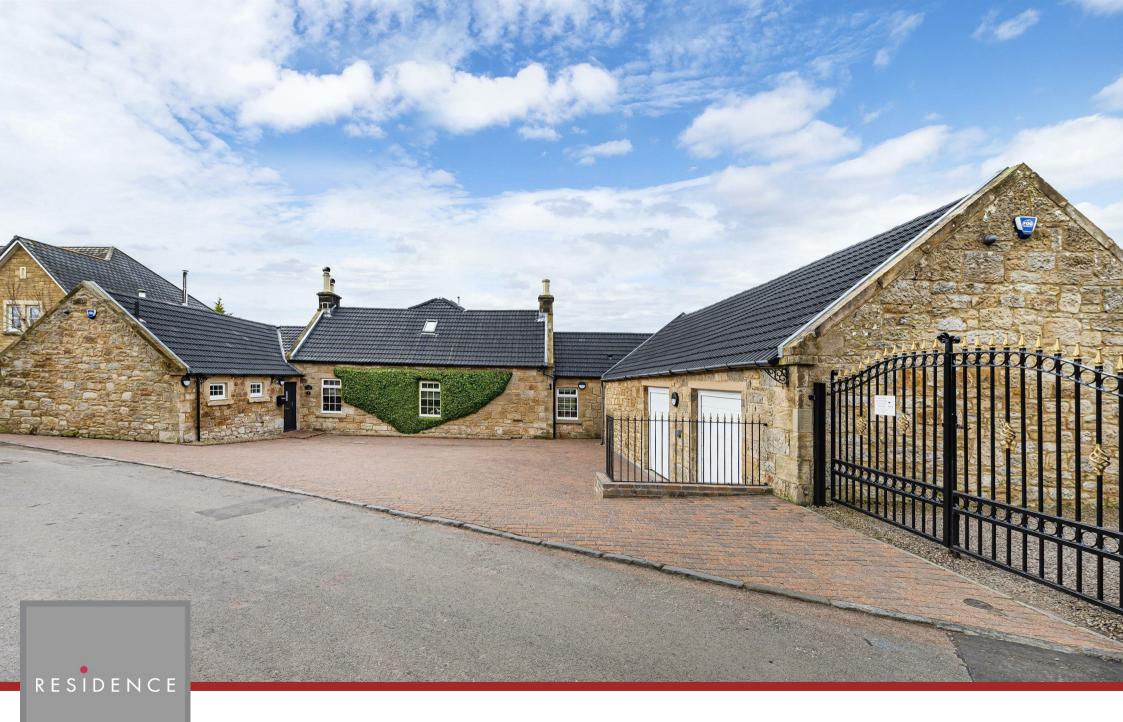

Yett Farm Woodhall Road, Braidwood, ML8 5NF

## 3 Bedrooms | 2 Public Rooms | 3 Bathrooms

This charming and simply wonderful, traditional farm steading is set in the heart of the Clyde Valley within circa. 7/8 acres or thereby and boasts wonderful views over the surrounding gardens, paddocks and the Clyde Valley itself.

To the front of the property is a pavier courtyard for several cars and a set of wrought iron gates leading to further parking and to the stable block and office area whilst to the rear there are fantastic colourful bedding areas, established lawn and a variety of firs/evergreens all bounded by fencing and overlooking the paddocks and riding arena.