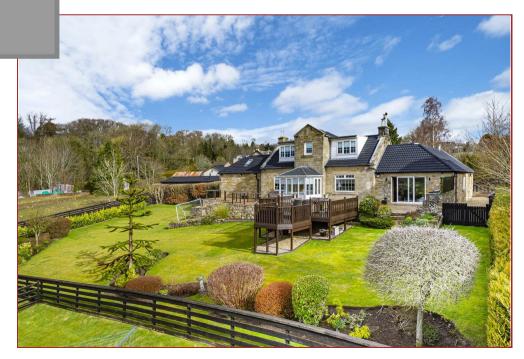

Offering truly outstanding views to the rear over the Clyde Valley and beyond, as well as substantial gardens and paddocks, including a purpose-built outdoor all-weather riding arena, the home is finished to an exceptionally high standard throughout and features quality tiled, hardwood and carpeted floors, double glazing, oil central heating and a security alarm system including a video surveillance system.

To the front of the property is a pavier courtyard for several cars and a set of wrought iron gates leading to further parking and to the stable block and office area whilst to the rear there are fantastic colourful bedding areas, established lawn and a variety of firs/evergreens all bounded by fencing and overlooking the paddocks and riding arena.