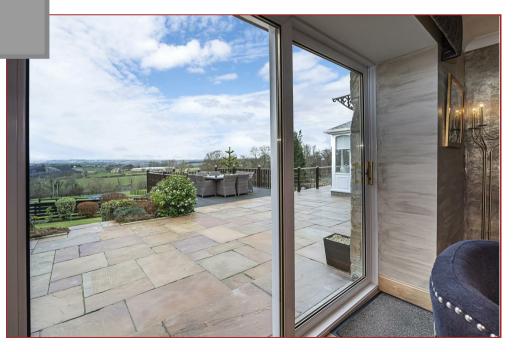

Offering truly outstanding views to the rear over the Clyde Valley and beyond, as well as substantial gardens and paddocks, including a purpose-built outdoor all-weather riding arena, the home is finished to an exceptionally high standard throughout and features quality tiled, hardwood and carpeted floors, double glazing, oil central heating and a security alarm system including a video surveillance system.

To the front of the property is a pavier courtyard for several cars and a set of wrought iron gates leading to further parking and to the stable block and office area whilst to the rear there are fantastic colourful bedding areas, established lawn and a variety of firs/evergreens all bounded by fencing and overlooking the paddocks and riding arena.