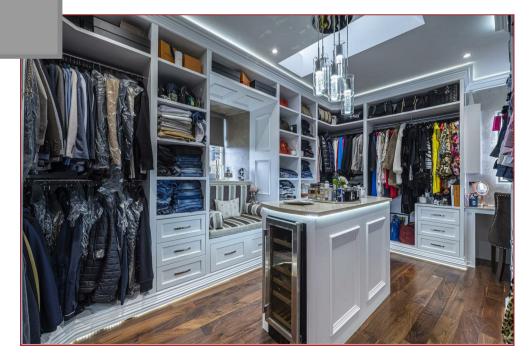

Further features include a double garage with remote doors, quality fitted out tack room, eight bespoke stables and purpose-built office with kitchen area and wc.

The accommodation in its entirety comprises reception hallway with marble tiled floor, bright and airy formal lounge with focal point fireplace and impressive oak staircase leading upstairs to two double bedrooms and a modern fitted family shower room, rear conservatory, contemporary fitted open plan dining kitchen with relax area and patio doors overlooking and leading out to the rear patio and gardens with wonderful views over the Clyde Valley, separate utility room offering further wall and floor mounted cupboards and drawer units with worktop space, sink and space for further appliances, ground floor luxury bathroom and an impressive master bedroom accessing an impressive sized four-piece en-suite and further fitted out dressing room with wine chiller, hanging space and shelving.