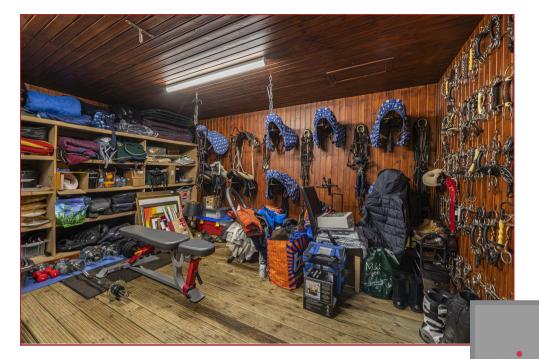

Further features include a double garage with remote doors, quality fitted out tack room, eight bespoke stables and purpose-built office with kitchen area and wc.

The accommodation in its entirety comprises reception hallway with marble tiled floor, bright and airy formal lounge with focal point fireplace and impressive oak staircase leading upstairs to two double bedrooms and a modern fitted family shower room, rear conservatory, contemporary fitted open plan dining kitchen with relax area and patio doors overlooking and leading out to the rear patio and gardens with wonderful views over the Clyde Valley, separate utility room offering further wall and floor mounted cupboards and drawer units with worktop space, sink and space for further appliances, ground floor luxury bathroom and an impressive master bedroom accessing an impressive sized four-piece en-suite and further fitted out dressing room with wine chiller, hanging space and shelving.