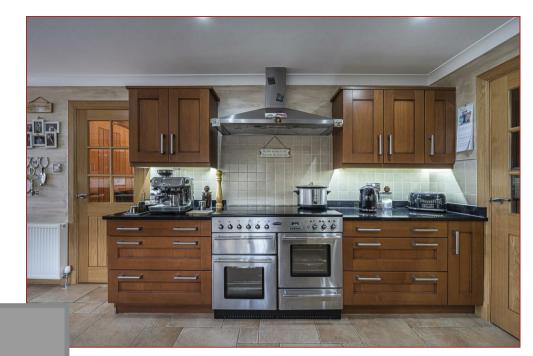

Further features include a double garage with remote doors, quality fitted out tack room, eight bespoke stables and purpose-built office with kitchen area and wc.

The accommodation in its entirety comprises reception hallway with marble tiled floor, bright and airy formal lounge with focal point fireplace and impressive oak staircase leading upstairs to two double bedrooms and a modern fitted family shower room, rear conservatory, contemporary fitted open plan dining kitchen with relax area and patio doors overlooking and leading out to the rear patio and gardens with wonderful views over the Clyde Valley, separate utility room offering further wall and floor mounted cupboards and drawer units with worktop space, sink and space for further appliances, ground floor luxury bathroom and an impressive master bedroom accessing an impressive sized four-piece en-suite and further fitted out dressing room with wine chiller, hanging space and shelving.