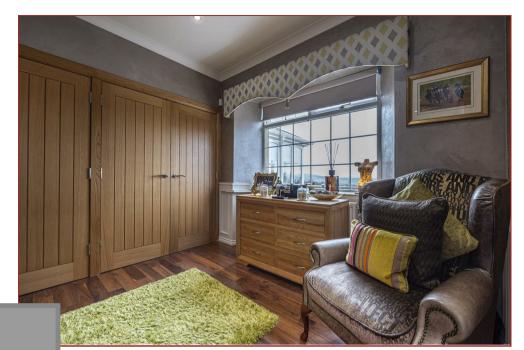

Further features include a double garage with remote doors, quality fitted out tack room, eight bespoke stables and purpose-built office with kitchen area and wc.

The accommodation in its entirety comprises reception hallway with marble tiled floor, bright and airy formal lounge with focal point fireplace and impressive oak staircase leading upstairs to two double bedrooms and a modern fitted family shower room, rear conservatory, contemporary fitted open plan dining kitchen with relax area and patio doors overlooking and leading out to the rear patio and gardens with wonderful views over the Clyde Valley, separate utility room offering further wall and floor mounted cupboards and drawer units with worktop space, sink and space for further appliances, ground floor luxury bathroom and an impressive master bedroom accessing an impressive sized four-piece en-suite and further fitted out dressing room with wine chiller, hanging space and shelving.