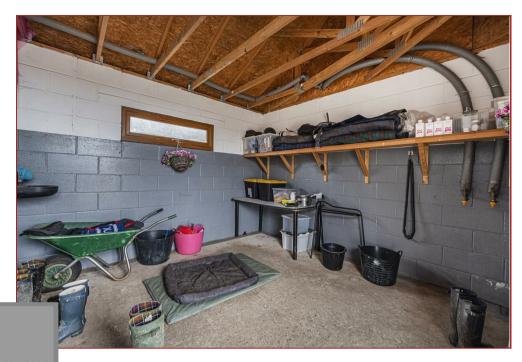

Further features include a double garage with remote doors, quality fitted out tack room, eight bespoke stables and purpose-built office with kitchen area and wc.

The accommodation in its entirety comprises reception hallway with marble tiled floor, bright and airy formal lounge with focal point fireplace and impressive oak staircase leading upstairs to two double bedrooms and a modern fitted family shower room, rear conservatory, contemporary fitted open plan dining kitchen with relax area and patio doors overlooking and leading out to the rear patio and gardens with wonderful views over the Clyde Valley, separate utility room offering further wall and floor mounted cupboards and drawer units with worktop space, sink and space for further appliances, ground floor luxury bathroom and an impressive master bedroom accessing an impressive sized four-piece en-suite and further fitted out dressing room with wine chiller, hanging space and shelving.