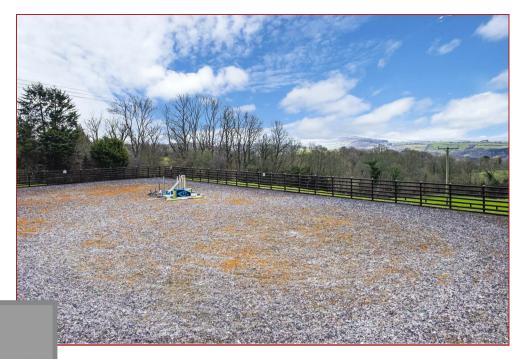

Offering truly outstanding views to the rear over the Clyde Valley and beyond, as well as substantial gardens and paddocks, including a purpose-built outdoor all-weather riding arena, the home is finished to an exceptionally high standard throughout and features quality tiled, hardwood and carpeted floors, double glazing, oil central heating and a security alarm system including a video surveillance system.

To the front of the property is a pavier courtyard for several cars and a set of wrought iron gates leading to further parking and to the stable block and office area whilst to the rear there are fantastic colourful bedding areas, established lawn and a variety of firs/evergreens all bounded by fencing and overlooking the paddocks and riding arena.