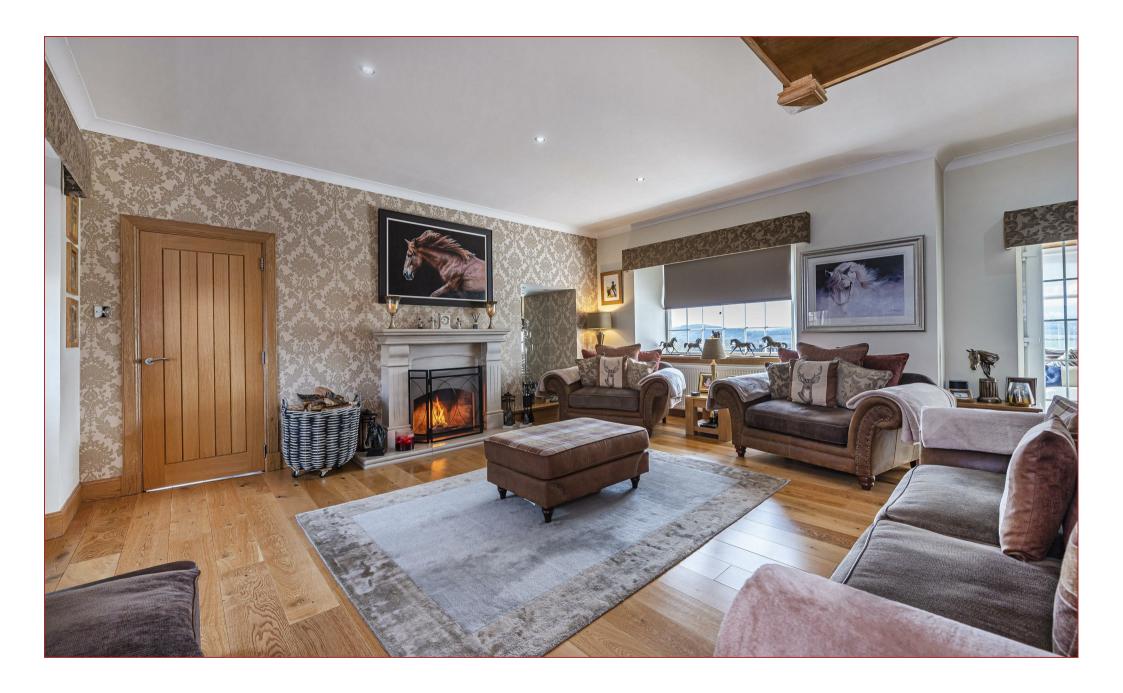

Further features include a double garage with remote doors, quality fitted out tack room, eight bespoke stables and purpose-built office with kitchen area and wc.

The accommodation in its entirety comprises reception hallway with marble tiled floor, bright and airy formal lounge with focal point fireplace and impressive oak staircase leading upstairs to two double bedrooms and a modern fitted family shower room, rear conservatory, contemporary fitted open plan dining kitchen with relax area and patio doors overlooking and leading out to the rear patio and gardens with wonderful views over the Clyde Valley, separate utility room offering further wall and floor mounted cupboards and drawer units with worktop space, sink and space for further appliances, ground floor luxury bathroom and an impressive master bedroom accessing an impressive sized four-piece en-suite and further fitted out dressing room with wine chiller, hanging space and shelving.