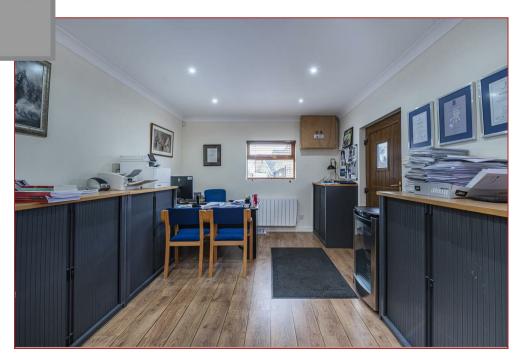

Further features include a double garage with remote doors, quality fitted out tack room, eight bespoke stables and purpose-built office with kitchen area and wc.

The accommodation in its entirety comprises reception hallway with marble tiled floor, bright and airy formal lounge with focal point fireplace and impressive oak staircase leading upstairs to two double bedrooms and a modern fitted family shower room, rear conservatory, contemporary fitted open plan dining kitchen with relax area and patio doors overlooking and leading out to the rear patio and gardens with wonderful views over the Clyde Valley, separate utility room offering further wall and floor mounted cupboards and drawer units with worktop space, sink and space for further appliances, ground floor luxury bathroom and an impressive master bedroom accessing an impressive sized four-piece en-suite and further fitted out dressing room with wine chiller, hanging space and shelving.