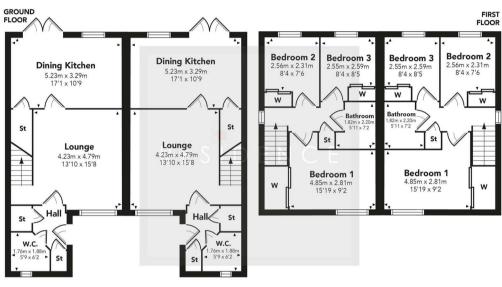

#### THE ALLOWAY

Floor Plan measurements are approximate and are for illustrative purposes only. While we do not doubt the floor plans accuracy, we make no guarantee, warranty or representation as to the accuracy and completeness of the floor plan. You or your advisors should conduct a careful, independent investigation of the property to determine to your satisfaction as to the suitability of the property to ryour space requirements. Produced by Plush Plans Ltd

The Alloway is a lovely semi detached villa offering modern beautifully finished family living space which is comfortably proportioned and finished with quality "Leaker" kitchens and stylish bathrooms.