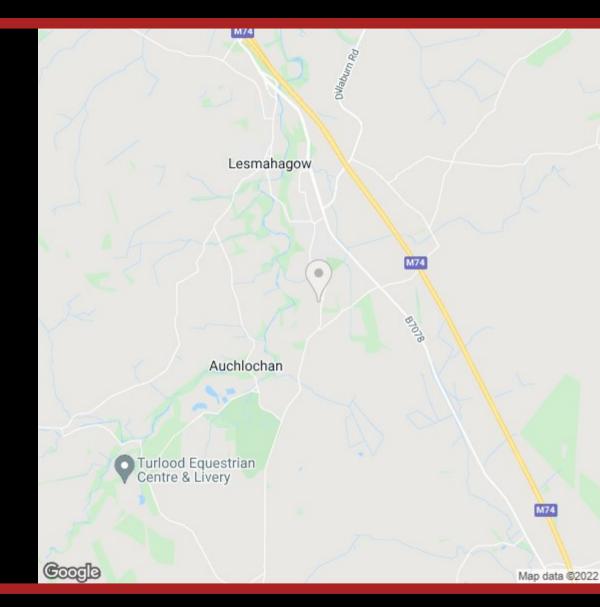

Shearwater Grove is a lovely development by Ballantyne Building Services offering excellent family living whilst enjoying a quiet country location only a short distance from shops, schooling and amenities within Lesmahagow.

Lesmahagow is a small popular town providing everyday shopping facilities including a Tesco store and good schooling. The surrounding area offers a wide variety of parks, sports facilities and several pubs and restaurants. For those commuting by car, the road network links with the M74 motorway both north and southbound and to the M8 motorway linking Glasgow and Edinburgh.

### SITE PLAN