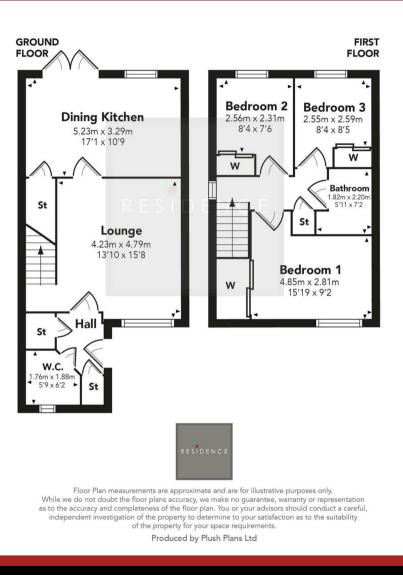

#### THE ALLOWAY

Floor Plan measurements are approximate and are for illustrative purposes only. While we do not doubt the floor plans accuracy, we make no guarantee, warranty or representation as to the accuracy and completeness of the floor plan. You or your advisors should conduct a careful, independent investigation of the property to determine to your satisfaction as to the suitability of the property to ryour space requirements. Produced by Plush Plans Ltd

The Alloway is a lovely semi detached villa offering modern beautifully finished family living space which is comfortably proportioned and finished with quality "Leaker" kitchens and stylish bathrooms.