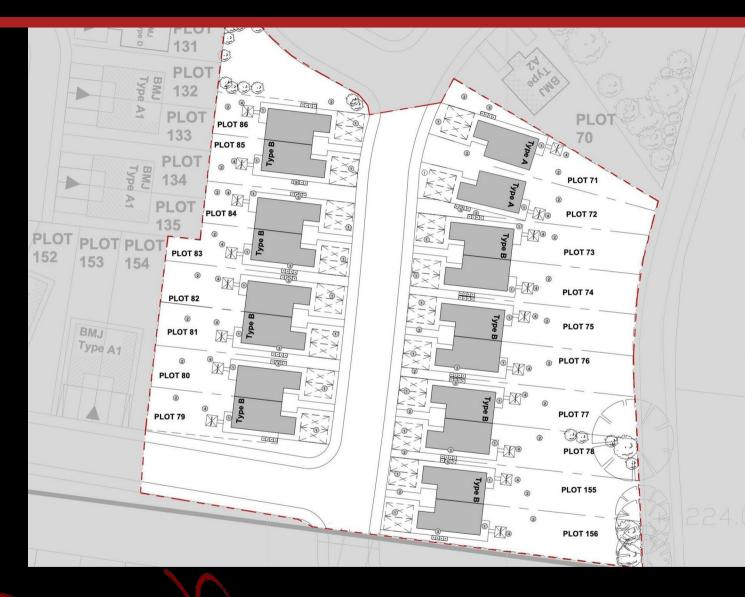

o not doubt the floor plans accuracy, we make no guarantee, warranty or representation as to the accuracy and completeness of the floor plan. You or your advisors should conduct a careful, independent investigation of the property to determine to your satisfaction as to the suitability of the property to ryour space requirements. Produced by Plush Plans Ltd

The Alloway is a lovely semi detached villa offering modern beautifully finished family living space which is comfortably proportioned and finished with quality "Leaker" kitchens and stylish bathrooms.

#### THE BALLANTRAE





The Ballantrae is a beautifully finished and well-laid-out detached villa with generous storage space, beautiful "Leaker" fitted kitchen with integrated appliances and modern luxury bathrooms.

### SITE PLAN