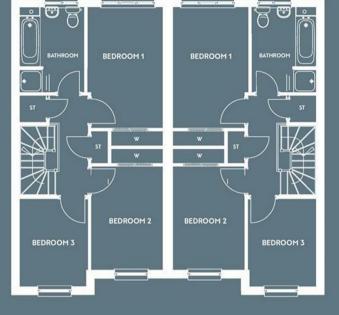

The ground floor accommodation extends to entrance hall with cloakroom wc off, stunning lounge, and dining room which is open to the fully integrated kitchen with patio doors leading to the rear garden. The first floor offers three well-proportioned bedrooms and a contemporary bathroom whilst the third floor has the master bedroom.

## **FIRST FLOOR**

**GROUND FLOOR** 