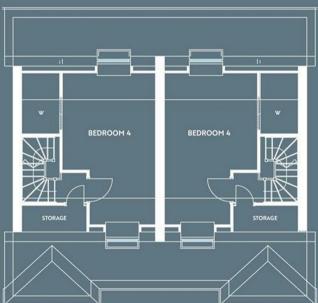

The ground floor accommodation extends to entrance hall with cloakroom wc off, stunning lounge, and dining room which is open to the fully integrated kitchen with patio doors leading to the rear garden. The first floor offers three well-proportioned bedrooms and a contemporary bathroom whilst the third floor has the master bedroom.

## SECOND FLOOR