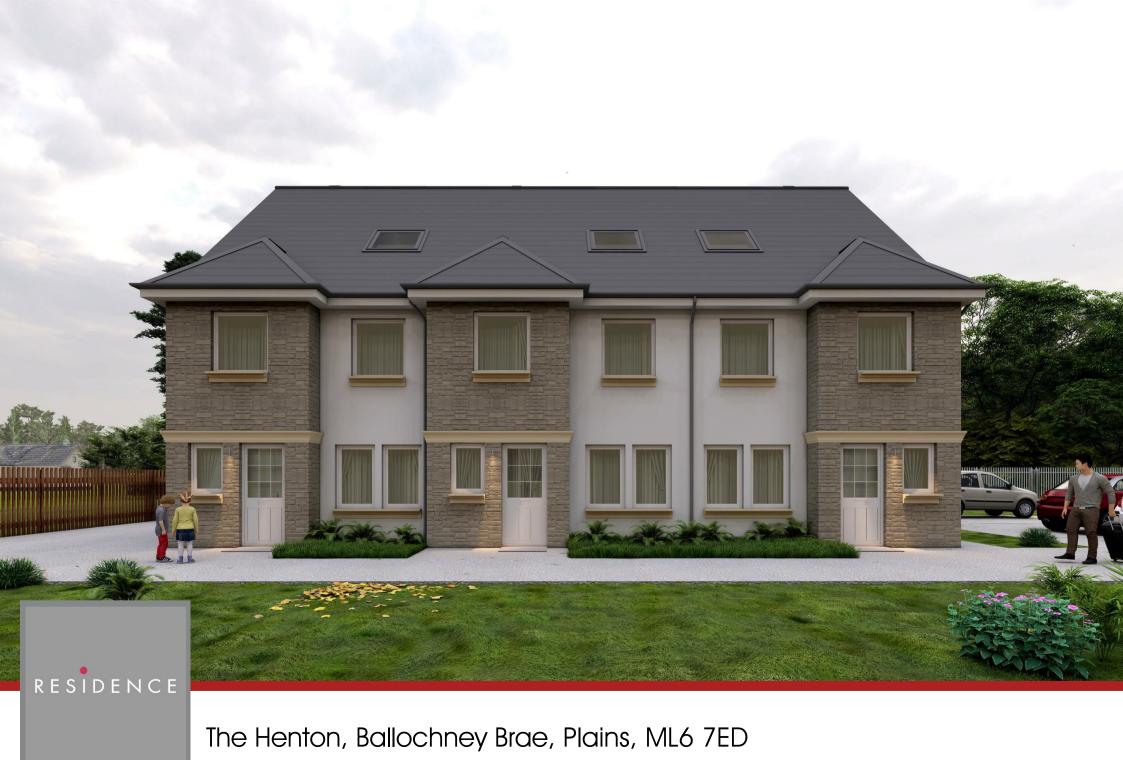

This stunning terraced home in the style the "Henton" is formed over three levels, finished in a mix of dressed blonde stone and light render and offers an excellent floor layout that should appeal greatly to the family market.

The ground floor accommodation extends to entrance hall with cloakroom wc off, stunning lounge, and dining room which is open to the fully integrated kitchen with patio doors leading to the rear garden. The first floor offers three well-proportioned bedrooms and a contemporary bathroom whilst the third floor has the master bedroom.