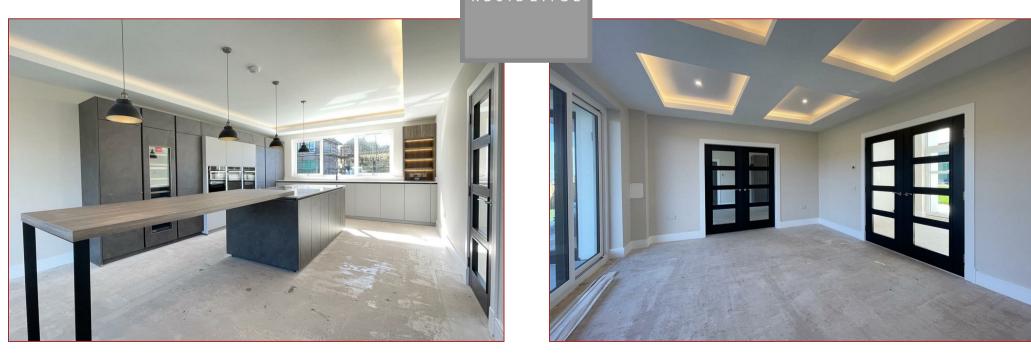

The ground floor accommodation has been configured to suit most living styles; however, the layout is quite simply outstanding and comprises large principal lounge with commanding views of the rear garden, sizeable sitting room leading to open plan dining area and outstanding dining kitchen by Silverbirch with plant and utility rooms off, home office adjacent to a wc/shower room and a further bedroom or reading room.