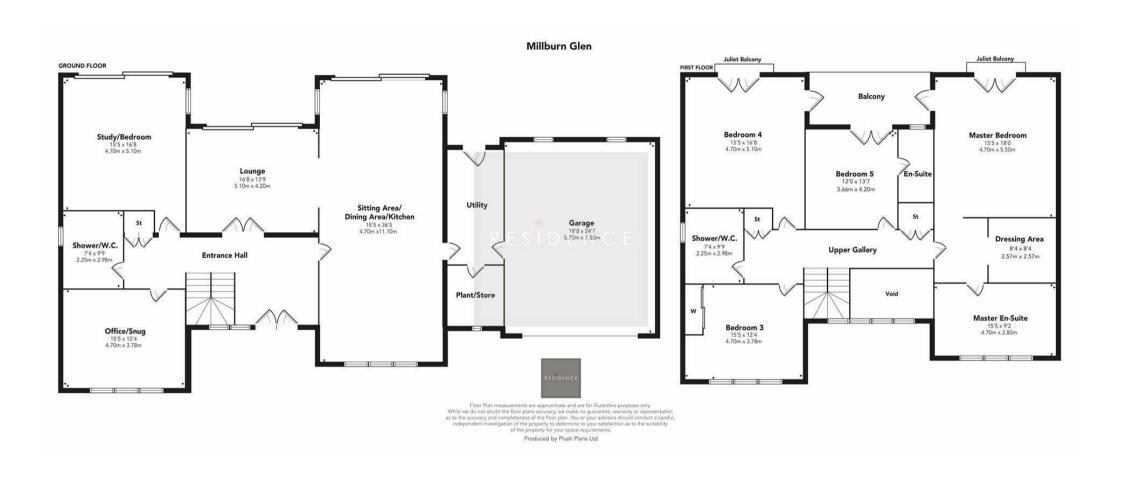

The ground floor accommodation has been configured to suit most living styles; however, the layout is quite simply outstanding and comprises large principal lounge with commanding views of the rear garden, sizeable sitting room leading to open plan dining area and outstanding dining kitchen by Silverbirch with plant and utility rooms off, home office adjacent to a wc/shower room and a further bedroom or reading room.

The upper floor accommodation is accessed off a large landing and offers a boutique master suite with dressing area, contemporary en-suite bathroom, Juliet balcony to rear and access to a private balcony. There are a further three double bedrooms, one with an en-suite shower room, and an additional family shower room. There is also access to the sun balcony from bedroom three.