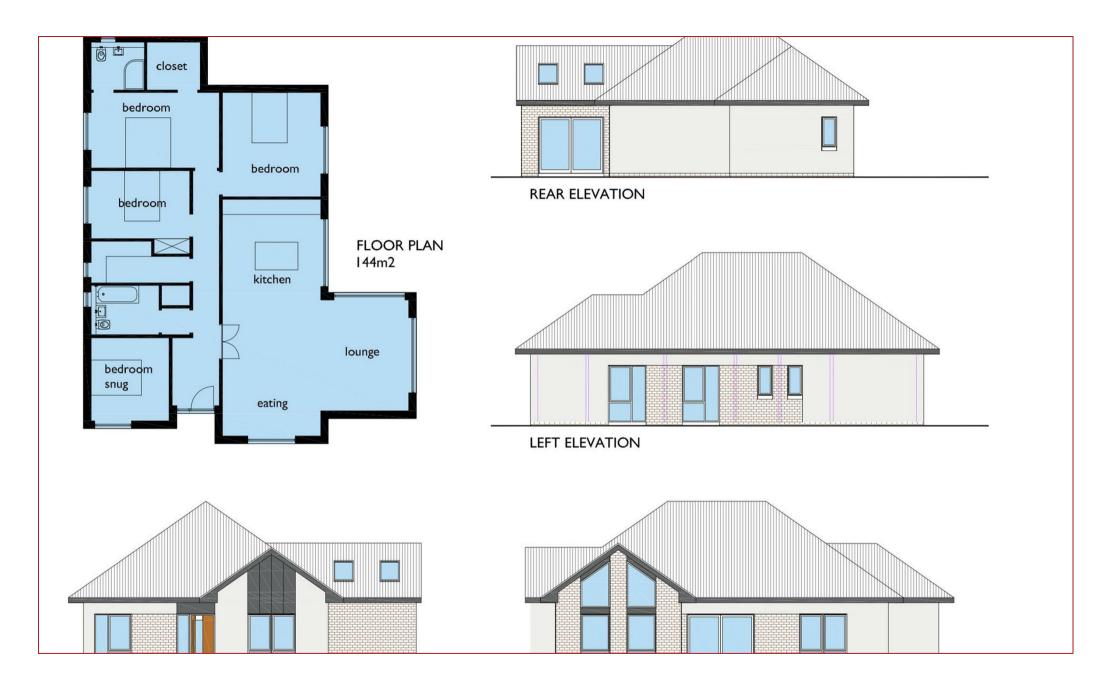

## 4 Bedrooms | 1 Public Rooms | 2 Bathrooms

Residence Land and New Homes are delighted to announce the launch of the next phase of 18 By The Pond.

This outstanding development of 18 luxury detached villas by Modern Housing Group. Both homes will comprise of four bedrooms and will offer the discerning purchaser the opportunity to be involved in the internal layout design and bespoke finish and are scheduled for completion late summer 2023.

\*Images are for illustration purposes only and final finishes may vary throughout the development\*

sq ft | EER =

We believe these details to be accurate; however, they do not form any part of a contract. Fixtures and fittings are not included unless specified in the enclosed. Photographs are for general information and it must not be inferred that any item is included for sale with the property. All distances and measurements are approximate. Floorplans may not be to scale and are for illustration purposes only.