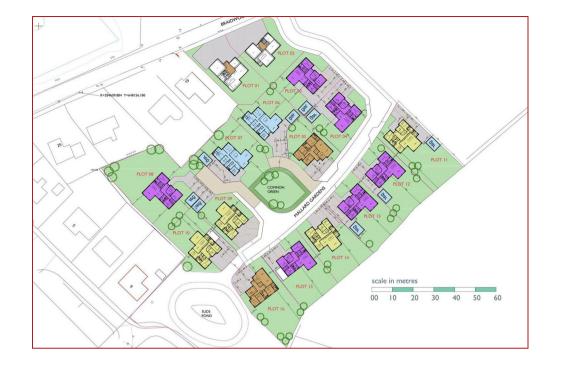

## 4 Bedrooms | 1 Public Rooms | 2 Bathrooms

Residence Land and New Homes are delighted to announce the launch of the next phase of 18 By The Pond.

This outstanding development of 18 luxury detached villas by Modern Housing Group. Both homes will comprise of four bedrooms and will offer the discerning purchaser the opportunity to be involved in the internal layout design and bespoke finish and are scheduled for completion late summer 2023.

18 by the pond will be the only development of its kind in this highly regarded and semi rural area and the opportunity to acquire one of only two unique house types at the location is one not to be missed.