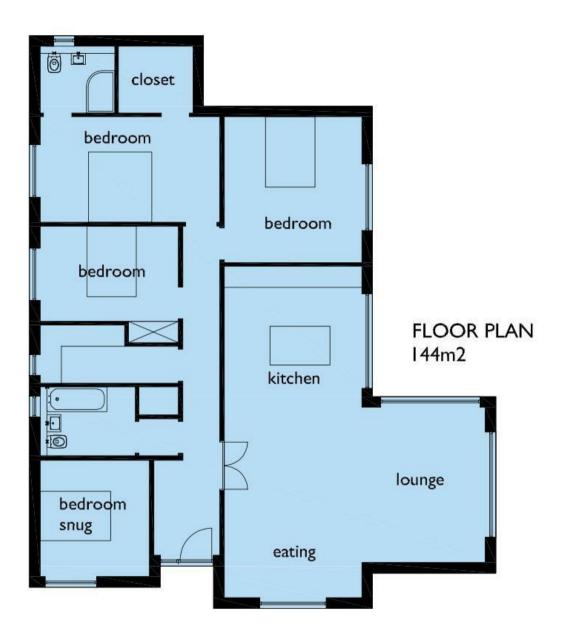

## 4 Bedrooms | 1 Public Rooms | 2 Bathrooms

Residence Land and New Homes are delighted to announce the launch of the next phase of 18 By The Pond.

This outstanding development of 18 luxury detached villas by Modern Housing Group. Both homes will comprise of four bedrooms and will offer the discerning purchaser the opportunity to be involved in the internal layout design and bespoke finish and are scheduled for completion late summer 2023.