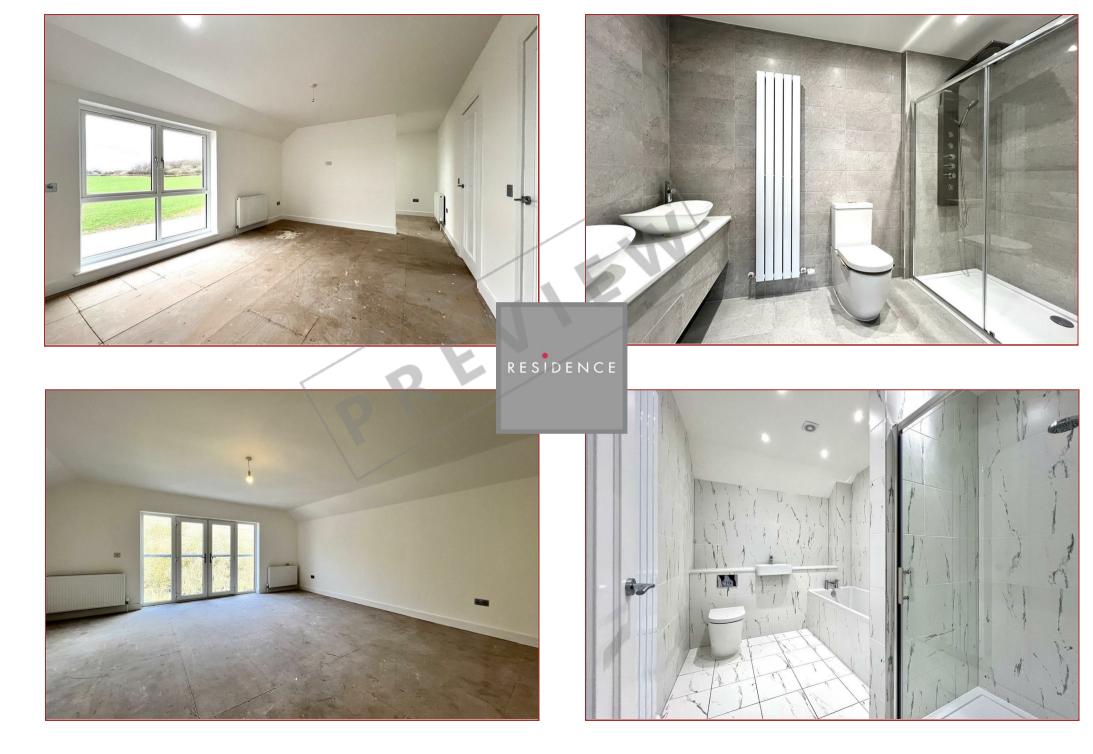

The ground floor accommodation can be configured to suit most living styles however the layout is quite simply outstanding and comprises large principal living room, dining room which is open plan to the striking kitchen with integrated appliances, central island and further lounge area with outstanding views to the rear, cloaks/wc, utility room and double integral garage.

The upper floor accommodation is centred round a bright and airy hallway with the highlight being a sizeable principal bedroom with changing room and en-suite shower room. Bedroom two also has an ensuite bathroom whilst bedrooms three and four have access to the principal bathroom.