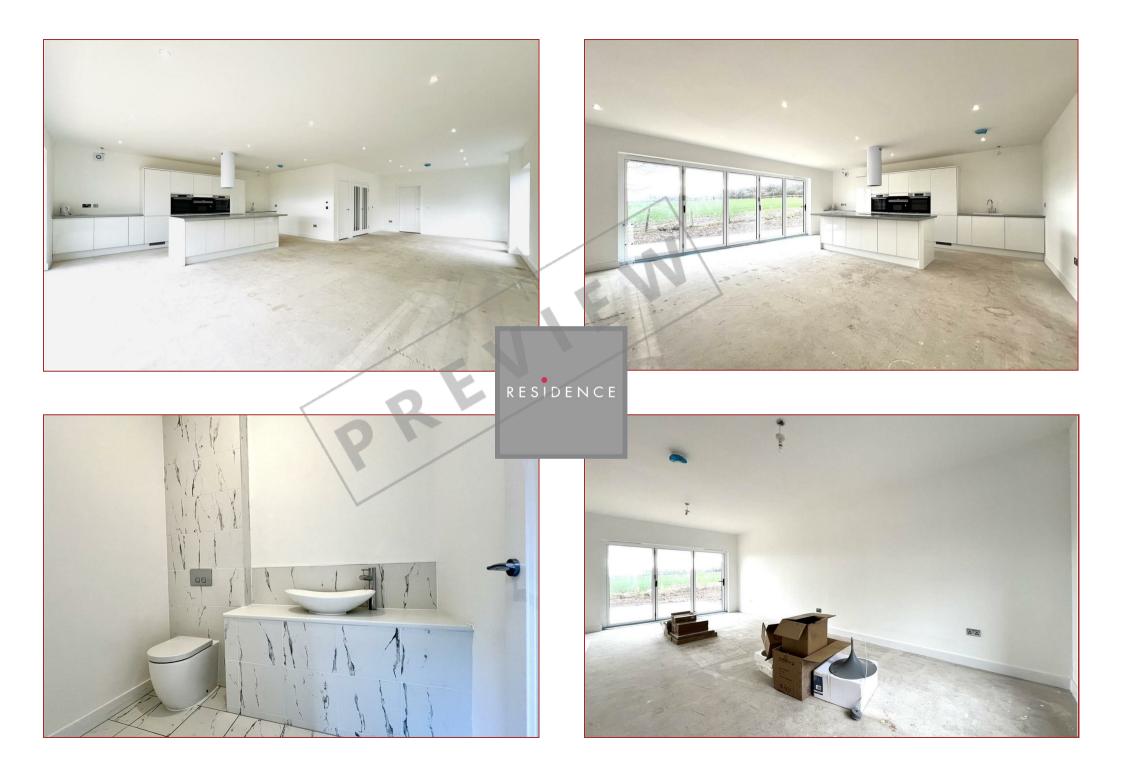

The ground floor accommodation can be configured to suit most living styles however the layout is quite simply outstanding and comprises large principal living room, dining room which is open plan to the striking kitchen with integrated appliances, central island and further lounge area with outstanding views to the rear, cloaks/wc, utility room and double integral garage.