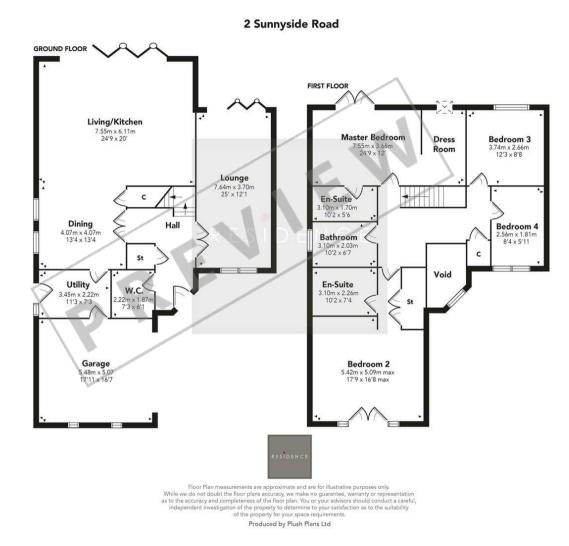

## 4 Bedrooms | 2 Public Rooms | 3 Bathrooms

A bespoke family home which offers a well designed layout of spacious, bright and airy apartments and set on the periphery of Quarter with stunning southerly open views to the rear.

Finished in a contemporary style, this stunning home offers an unrivalled level of comfort with an abundance of both public and bedroom space all accessed via a most impressive double height hallway with feature glass balustrade.

The ground floor accommodation can be configured to suit most living styles however the layout is quite simply outstanding and comprises large principal living room, dining room which is open plan to the striking kitchen with integrated appliances, central island and further lounge area with outstanding views to the rear, cloaks/wc, utility room and double integral garage.

The upper floor accommodation is centred round a bright and airy hallway with the highlight being a sizeable principal bedroom with changing room and en-suite shower room. Bedroom two also has an ensuite bathroom whilst bedrooms three and four have access to the principal bathroom.

3498.00 sq ft | EER =

We believe these details to be accurate; however, they do not form any part of a contract. Fixtures and fittings are not included unless specified in the enclosed. Photographs are for general information and it must not be inferred that any item is included for sale with the property. All distances and measurements are approximate. Floorplans may not be to scale and are for illustration purposes only.