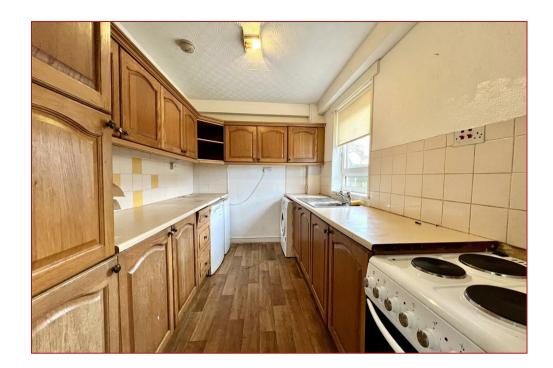

The accommodation comprises; entrance hallway with staircase to the upper floor level, lounge with aspects to front, open plan dining kitchen with aspects to the side and rear whilst there is an outer door to the rear gardens. On the upper floor there are 2 bedrooms and a family bathroom.