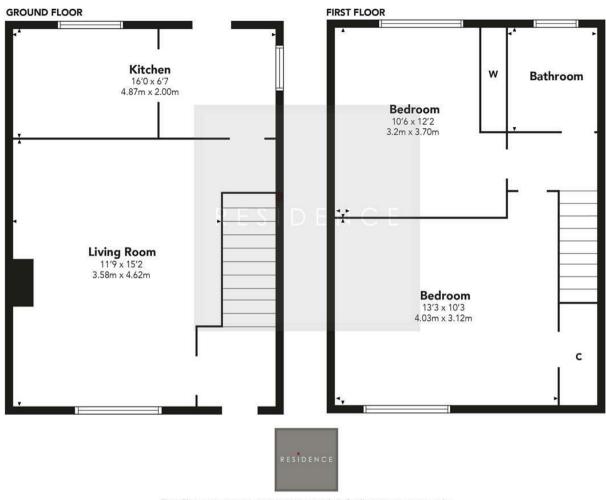

The accommodation comprises; entrance hallway with staircase to the upper floor level, lounge with aspects to front, open plan dining kitchen with aspects to the side and rear whilst there is an outer door to the rear gardens. On the upper floor there are 2 bedrooms and a family bathroom.

## **Wheatland Avenue**

Floor Plan measurements are approximate and are for illustrative purposes only. While we do not doubt the floor plans accuracy, we make no guarantee, warranty or representation as to the accuracy and completeness of the floor plan. You or your advisors should conduct a careful, independent investigation of the property to determine to your satisfaction as to the suitability of the property for your space requirements.