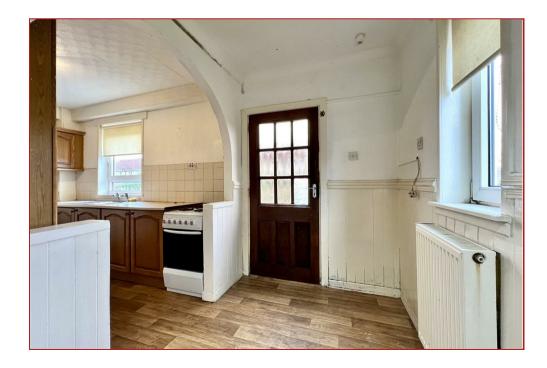

The accommodation comprises; entrance hallway with staircase to the upper floor level, lounge with aspects to front, open plan dining kitchen with aspects to the side and rear whilst there is an outer door to the rear gardens. On the upper floor there are 2 bedrooms and a family bathroom.