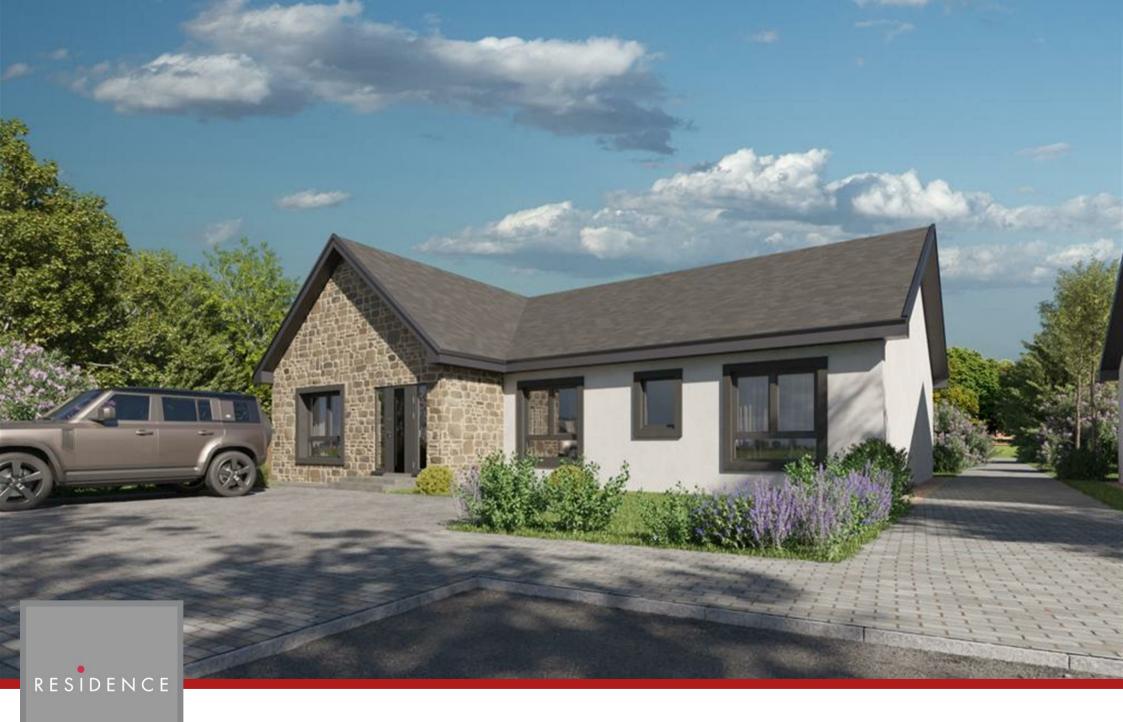

## 4 Bedrooms | 2 Public Rooms | 3 Bathrooms

A fantastic opportunity to acquire a boutique bungalow set within what will be one of the most attractive semi rural developments within the area in recent times.

The site will consist of five bespoke homes which will be externally finished in a mix of dressed stone, extensive glazing and smooth render with pitched, slate roofs. Air source heat pumps shall provide economic energy whilst the high performance double glazing shall further enhance the energy efficiency of each villa.

Extending to approx 1,819 sq ft and set amidst private, fenced gardens each home shall have accommodation extending to welcoming entrance hall, large family living/dining area, fully integrated kitchen and utility room, master bedroom with ensuite. There is a further 3 sizeable bedrooms with the option to have the home office as a 5th bedroom.