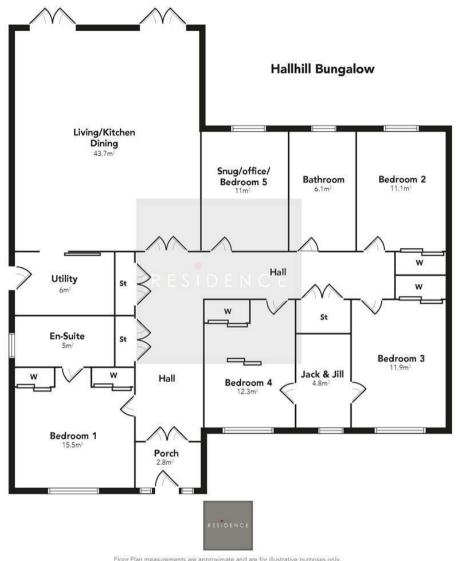

Extending to approx 1,819 sq ft and set amidst private, fenced gardens each home shall have accommodation extending to welcoming entrance hall, large family living/dining area, fully integrated kitchen and utility room, master bedroom with ensuite. There is a further 3 sizeable bedrooms with the option to have the home office as a 5th bedroom.

The surrounding open areas shall be landscaped and bounded by existing mature trees thus enhancing the tranquil appeal of this outstanding development.

Floor Plan measurements are approximate and are for illustrative purposes only. 
While we do not doubt the floor plans accuracy, we make no guarantee, warranty or representation 
as to the accuracy and completeness of the floor plan. You or your advisors should conduct a careful, 
independent investigation of the property to determine to your satisfaction as to the suitability 
of the property for your space requirements.